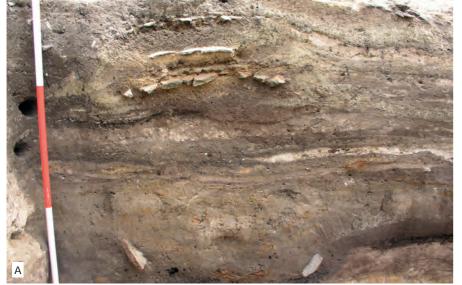

#### Plate IX

Trench profile 5.1. Interpretative section, field drawing and photos (of which the localisation is indicated at the field drawing).

### Plate X

Trench profile 3.1. Interpretative section, field drawing and photos (of which the localisation is indicated at the field drawing).

# Plate XII

Trench profile 6.2. Interpretative section, field drawing and photos (of which the localisation is indicated at the field drawing).

# Plate XIII

Trench profile 6.1. Interpretative section, field drawing and photos (of which the localisation is indicated at the field drawing).