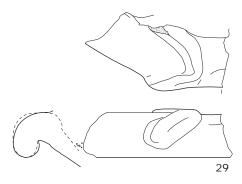

#### Plate XXVII

Southern part of trench profile of Trench IV starting from its south-east corner to the north. Section on the southern earthen rampart. View to the east and corresponding field drawing.