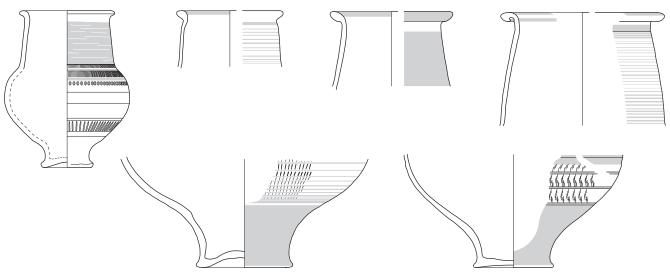

|    |      |    |        |    |          |    |            |                |        |    |











## PLATE CLXXXIII





## PLATE CLXXXV



#### NOM HA POT III.5 (open)



## NOM HA POT III.6 (open)



NOM HA POT III.8 (open)





## PLATE CLXXXVII

NOM HA POT III.9 (closed)







#### NOM HA BOTTLE III.2



#### NOM HA DISH I.1



## PLATE CLXXXIX

NOM HA DISH II.A.2





## PLATE CXC







NOM HA DISH II.A.3b



## PLATE CXCI



#### NOM HA BOWL II.A.3a



## PLATE CXCII







### PLATE CXCIII









### PLATE CXCIV









NOM RE POT II.B.1 (open)



### PLATE CXCV

NOM RE POT III.2 (open)







NOM RE POT III.2 (closed)







NOM RE POT III.4 (closed)



NOM RE POT III.6 (open)



NOM RE POT VI.1 (open)



NOM RE POT VI.2 (open)



### PLATE CXCVII

NOM RE DISH II.A.2













# PLATE CXCIX NOM RE BOWL II.A.5K NOM RE BOWL II.A.6 NOM RE BOWL IV.1 NOM RE BOWL IV.2 NOM RE BOWL IV.3





NOM RE BOWL IV.5



NOM RE LID VII.1



NOM RE LID VII.2



NOM RE LID VII.3













### PLATE CCVI CA A/H







## PLATE CCVIII CA A/H



# PLATE CCIX CA В CA.B001 CA.B002 [5] CA.B003 [5+POST] CA.B004 [5+POST] CA.B006 [POST] CA.B007 [unstratified] 0 CA.B005 [unstratified] CA.B008 [4] CA.B009 [5+POST] CA.B010 [5+POST] CA.B011 [POST]



































# PLATE CCXXII CA C



















## PLA