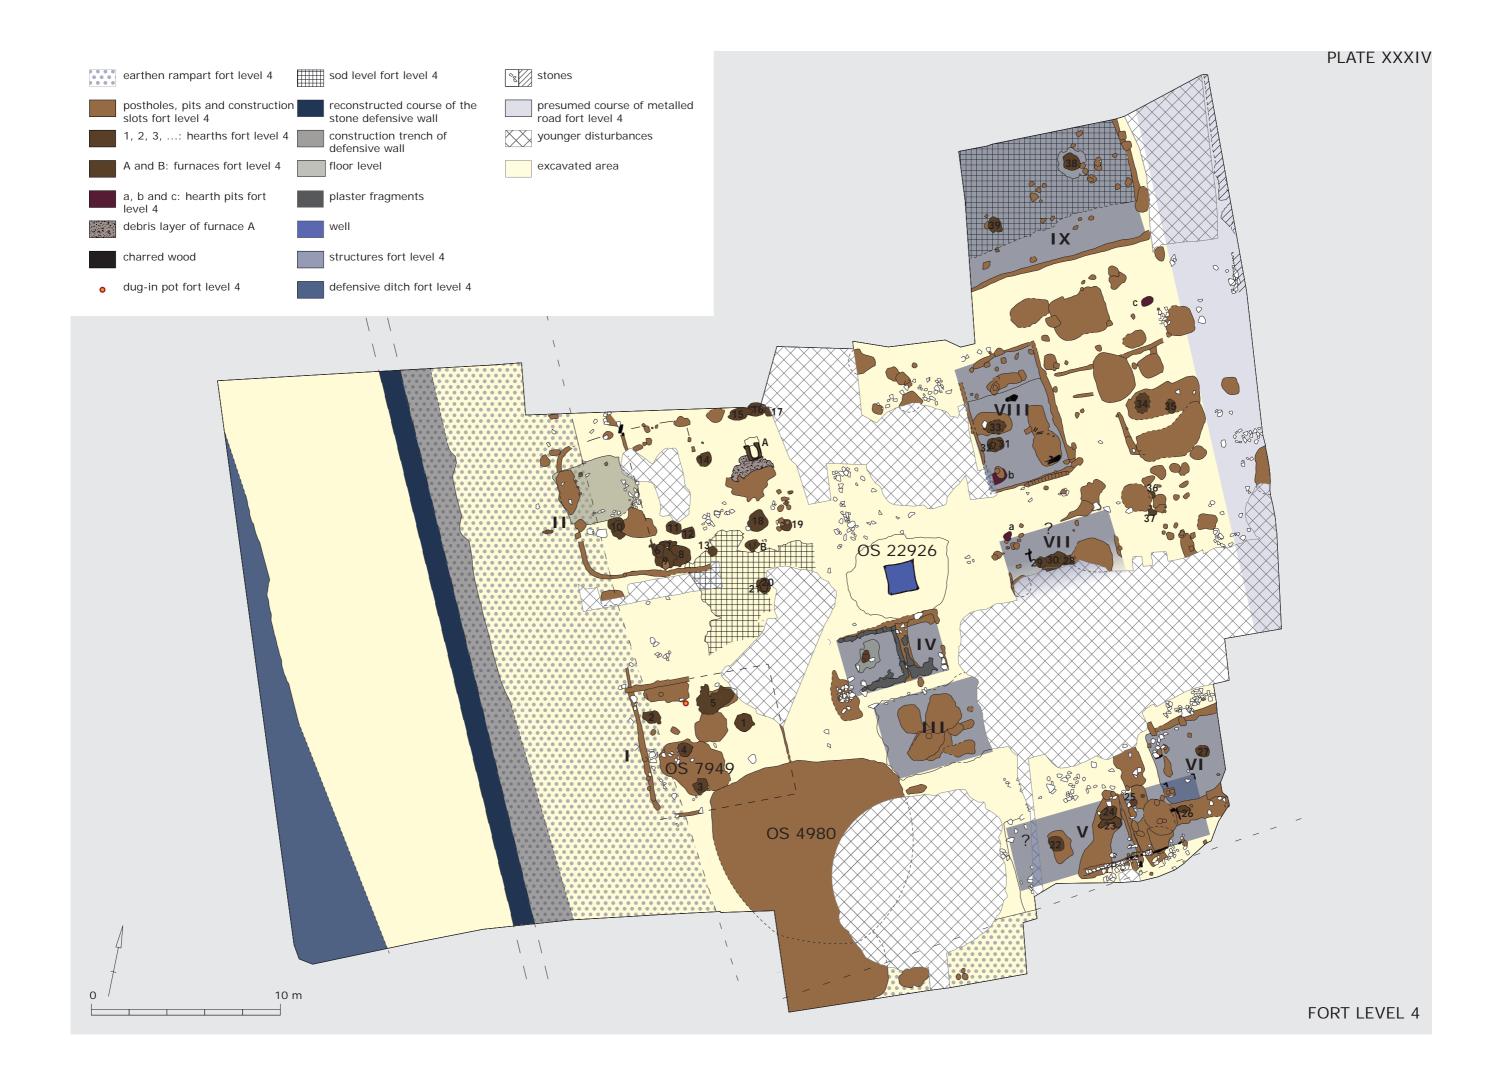

# Plate XXXIV

Overview map of fort level 4 features and structures at the south-west corner site.