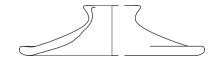

### Plate CXCVIII

North-Menapian typology. Types of reduced wares, continuation.