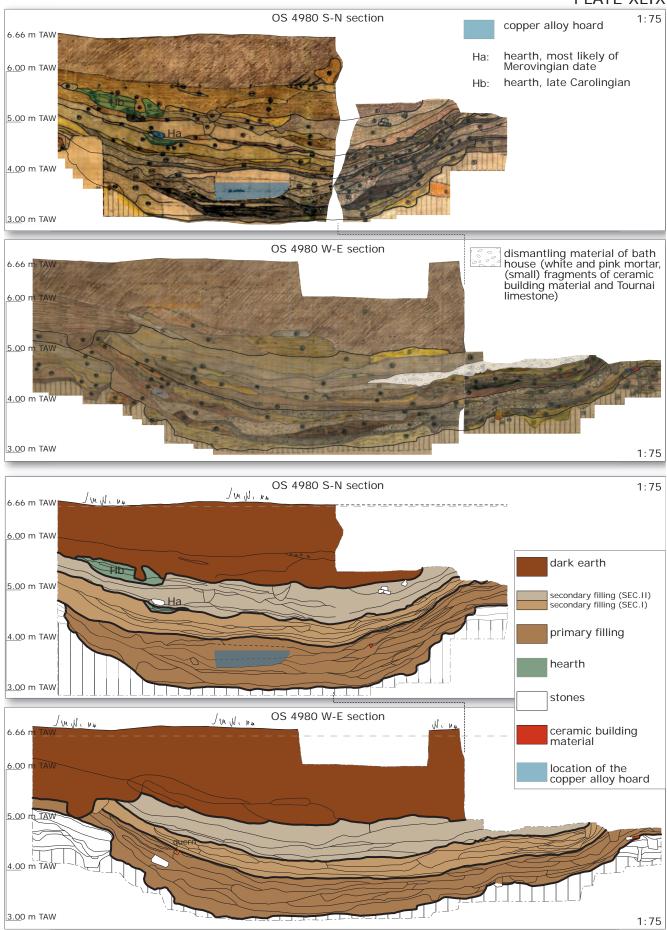

### Plate XLIX

Fort level 4, large waste-pit OS 4980, sections: field drawings and interpretation.