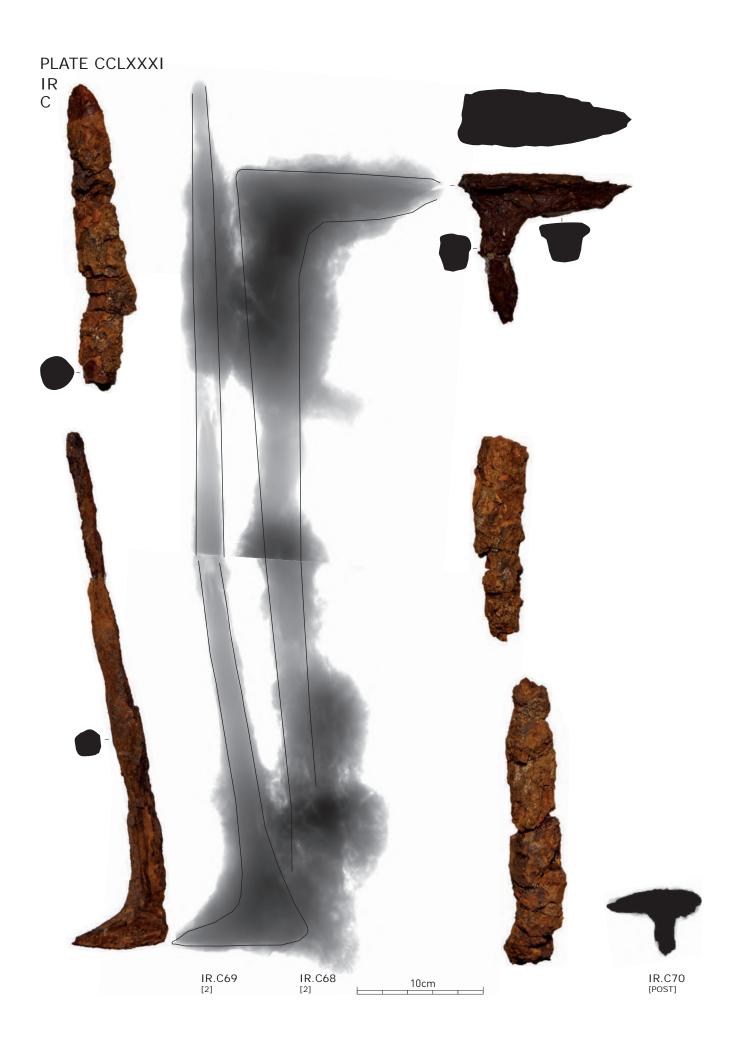

# Plate CCLXIV

Iron finds of the south-west corner site. Lance- or spearheads.

# Plate CCLXV

Iron finds of the south-west corner site. Lance- or spearheads, continuation.