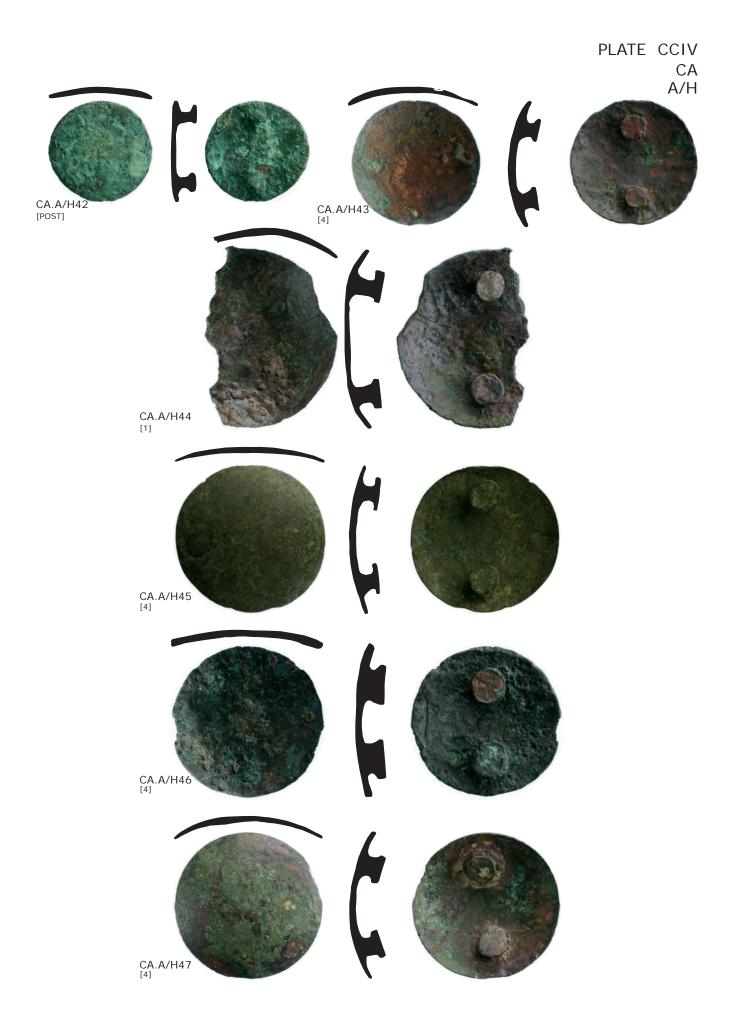

# Plate CCIV

Copper alloy finds of the south-west corner site. Decorative fittings, continuation.