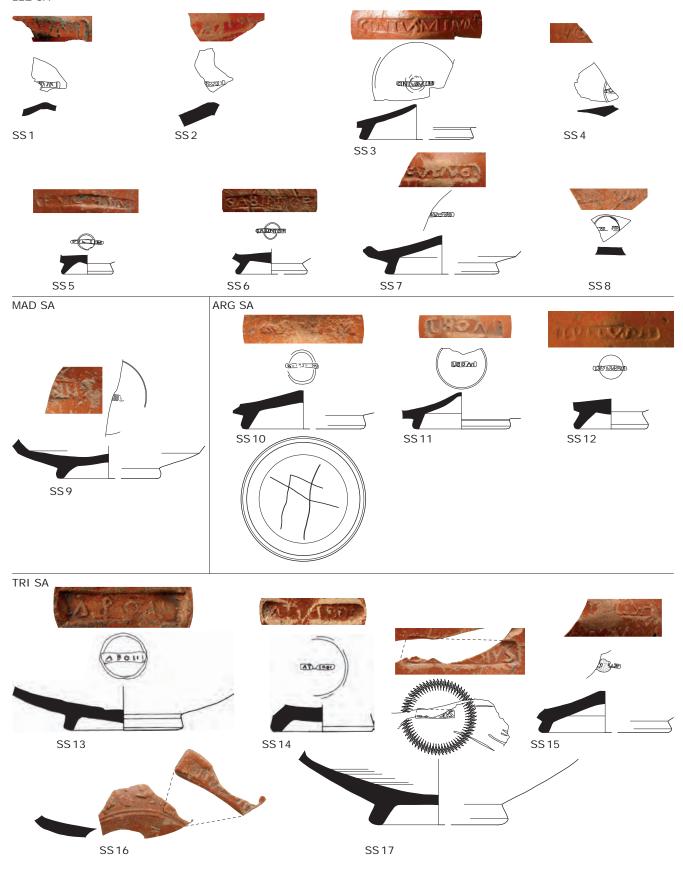

### Plate XCIII

Samian of the south-west corner site: name stamps from Lezoux (SS 1-8), La Madeleine (SS 9), Argonne (SS 10-12) and Trier (SS 13-17).