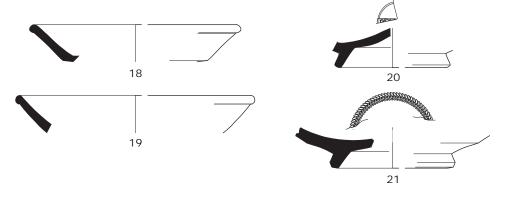

# Plate LXXIV

Samian of the south-west corner site: Drag. 18/31 dishes from Central Gaul (10), La Madeleine (11), Argonne (12-14), Trier (15-17), Rheinzabern (18-21), East-Gaul (22) and burnt examples (23-25).