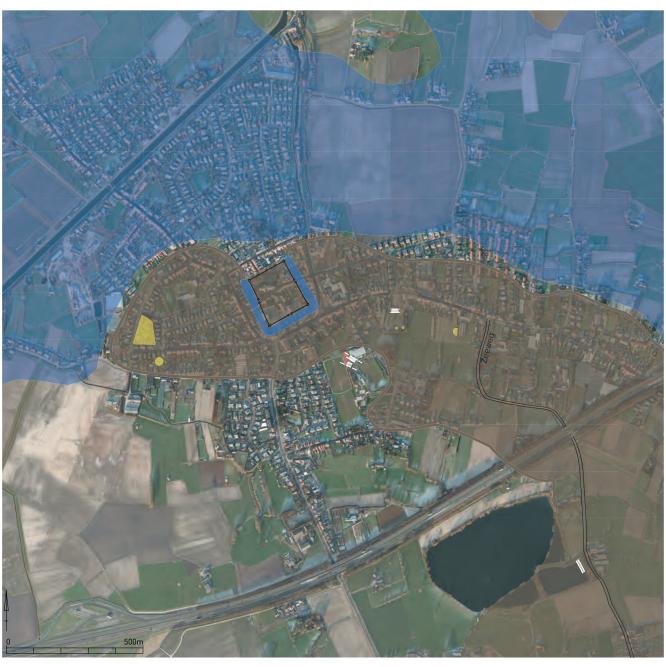

# Plate VI

Aerial view of Oudenburg showing the situation in the 4th century AD as understood from the archaeological observations so far, with indication of the presumed position of the sand ridge during the late Roman period (based on De Moor (1990), modified according to the Digital Elevation Model and soil observations), and the super-imposition of the Roman stone fort with surrounding defensive ditch in the city centre, the late Roman inhumation graveyards (yellow) and the late Roman roads (white) (© aerial photo: Agiv). The course of the waterways (blue) has been based on the combined data of the geomorphological map, the Digital Elevation Model and the maps of the reconstruction of the coastal region by Hillewaert et al. (red.) 2011a, 37 (the latter in itself largely based amongst others on the previous data).