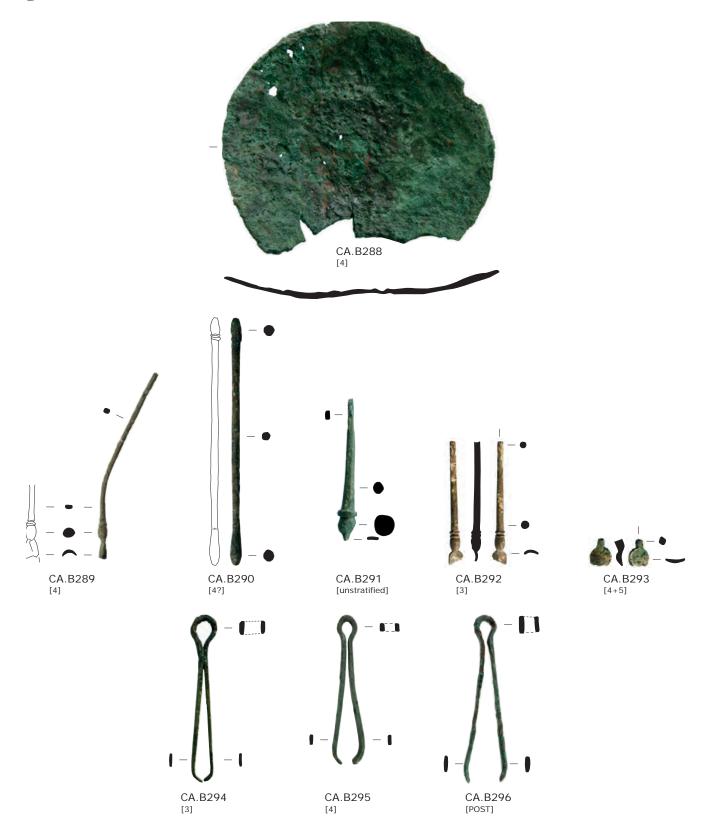

# Plate CCXXI

Copper alloy finds of the south-west corner site. Mirror and cosmetic/medical implements.

### Plate CCXXII

Copper alloy finds of the south-west corner site. Bronze production waste.

# Plate CCXXIII

Copper alloy finds of the south-west corner site. Netting needles.

# Plate CCXXIV

Copper alloy finds of the south-west corner site. Presumed weaving combs.