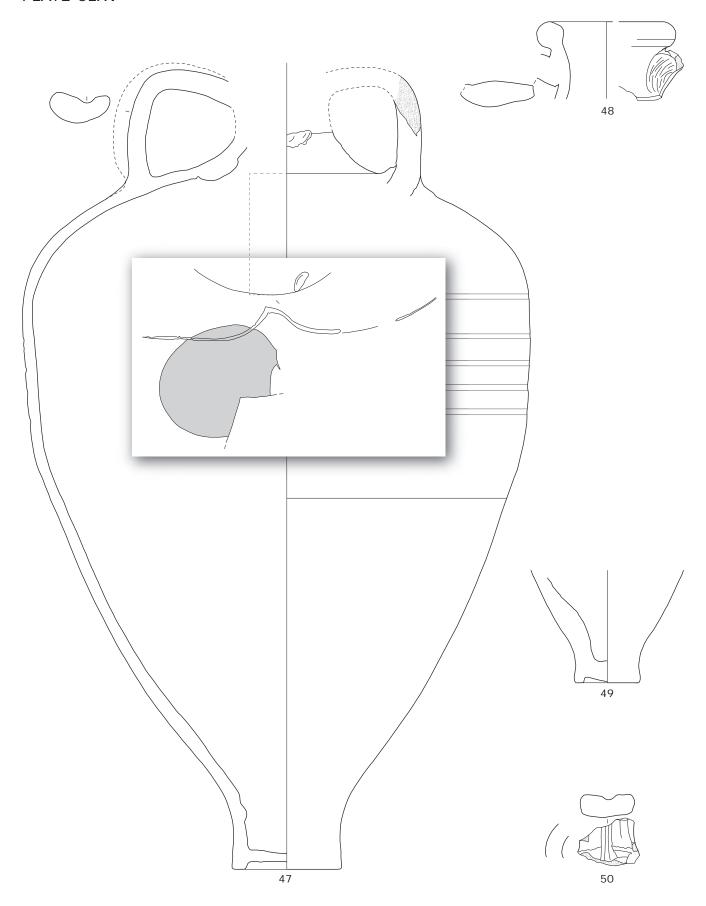

# Plate CLX

Amphorae of the south-west corner site. Dressel 20. 1: Group A; 2-3: Group B; 4: Group D; 5: Group E; 6: Group F; 7-8: Group G; 9: Group H.

### Plate CLXI

Amphorae of the south-west corner site. Dressel 20. 10: Group J; 11: Group K; 12: Group M; 13: Group N; 14: Group O.