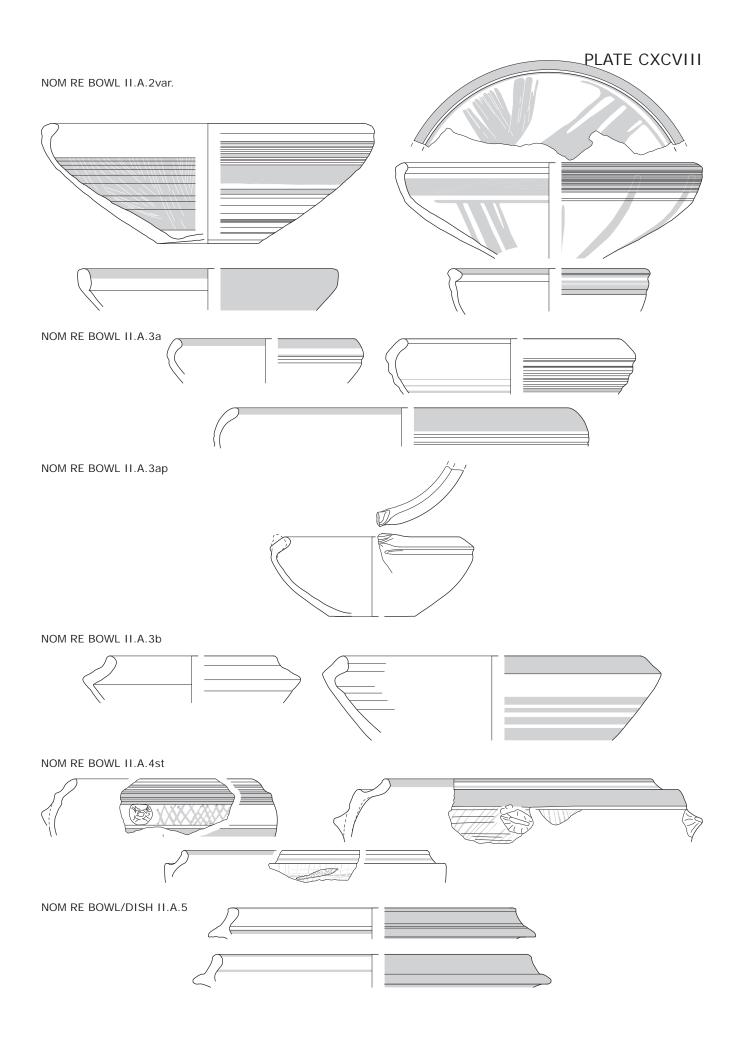

### Plate CXCVIII

North-Menapian typology. Types of reduced wares, continuation.