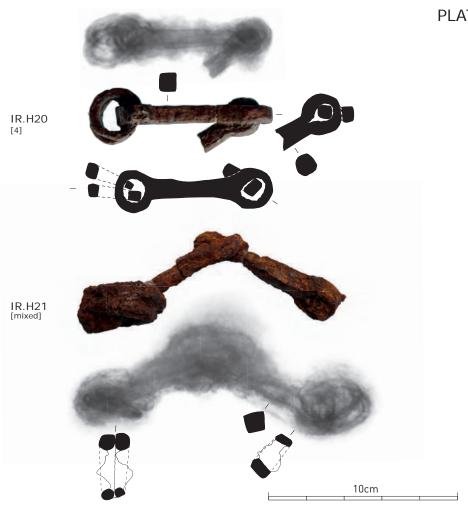

# Plate CCCXI

Iron finds of the south-west corner site. Chain elements.

# Plate CCCXII

Iron finds of the south-west corner site. Chain elements, continuation.