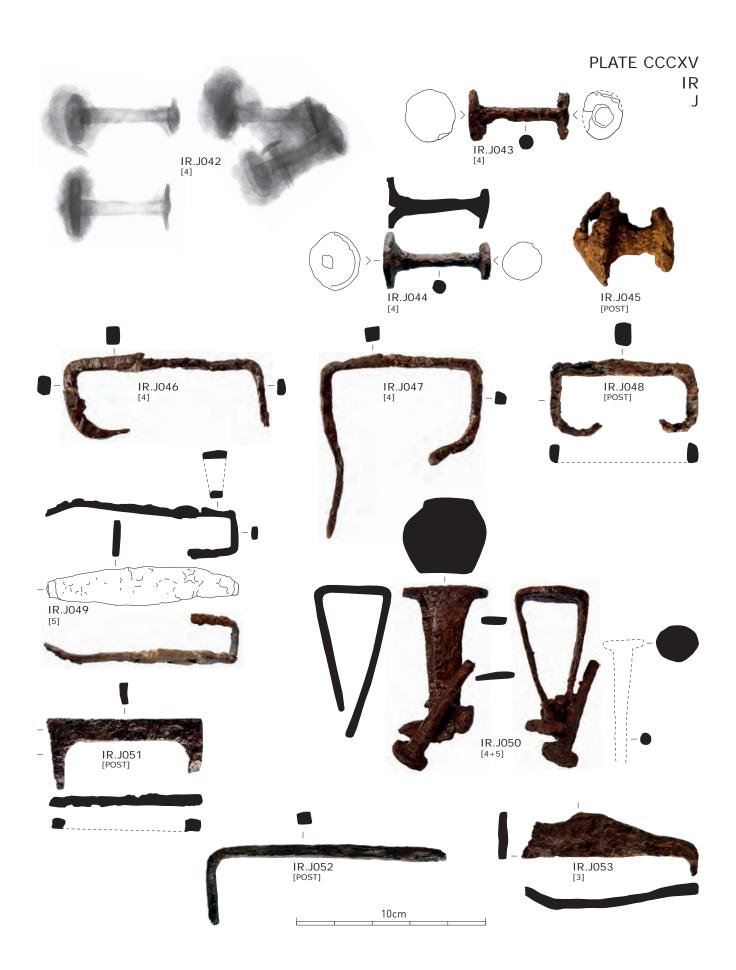

# Plate CCCXV

Iron finds of the south-west corner site. Holdfasts, staple clamps, bindings and other structural fittings.

# Plate CCCXVI

Iron finds of the south-west corner site. Structural fittings: double-spiked loops and ring-headed pins.