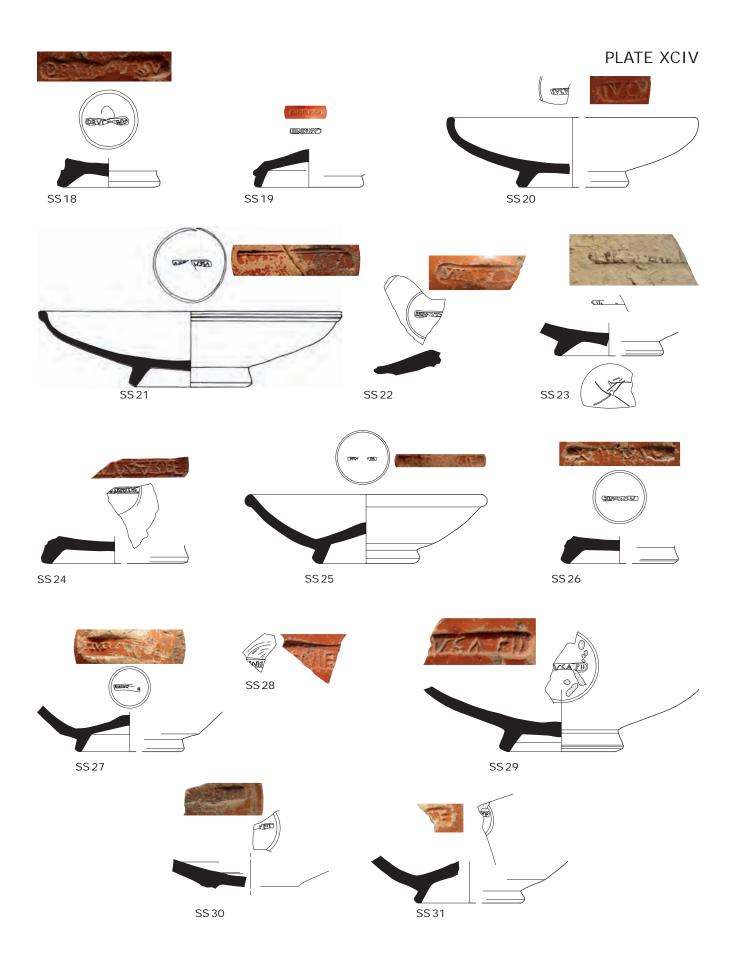

rth pit of level 3 to the East





H32b without crust layer



H37



H38a



H38b

PLATE XLVII

#### PLATE XLVIII



Furnace 7905: from the North

Furnace 7905: from the South



Furnace 7905 section

Oven 7905 top

Furnace 7905 crust layer detail



Furnace 7955 from the North



Furnace 7955 from the South

#### PLATE XLIX



#### PLATE L





#### PLATE LII



#### PLATE LIII



















RHZ SA







# PLATE LXIII )<u>r</u>











# PLATE LXIX





## PLATE LXXI

EG SA





71



## PLATE LXXIII









EG SA



burnt





ARG SA PLATE LXXVI





## PLATE LXXVII



LEZ SA PLATE LXXVIII



15

# PLATE LXXIX







## PLATE LXXXII



### PLATE LXXXIII

burnt













## PLATE LXXXVII















burnt





RHZ SA PLATE XCII





RHZ SA



#### PLATE XCIII

LEZ SA













#### PLATE XCIX

| PLAT<br>SS 1 | E XCIX