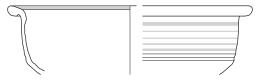

### Plate CXCVIII

North-Menapian typology. Types of reduced wares, continuation.