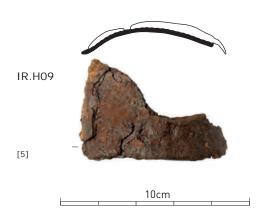

### Plate CCCIX

Iron finds of the south-west corner site. Presumed bridle bits and boat stakes or fish spears.