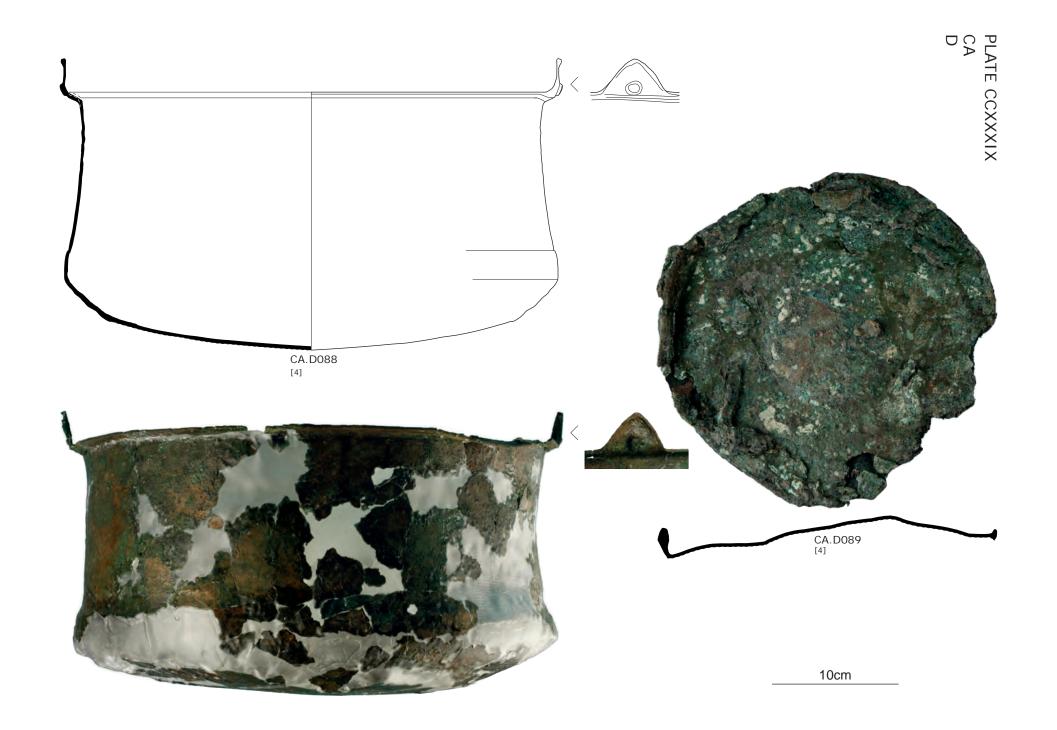

# Plate CCI

Copper alloy finds of the south-west corner site. Military finds.

# Plate CCII

Copper alloy finds of the south-west corner site. Military finds, continuation.