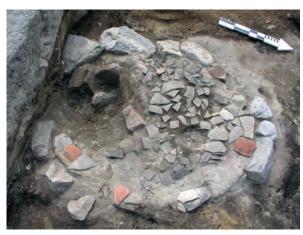

# Plate XXXVIII

Fort level 4, the seven superimposed hearth levels of hearth 1 (from top (H1a) to bottom (H1g)), with details.