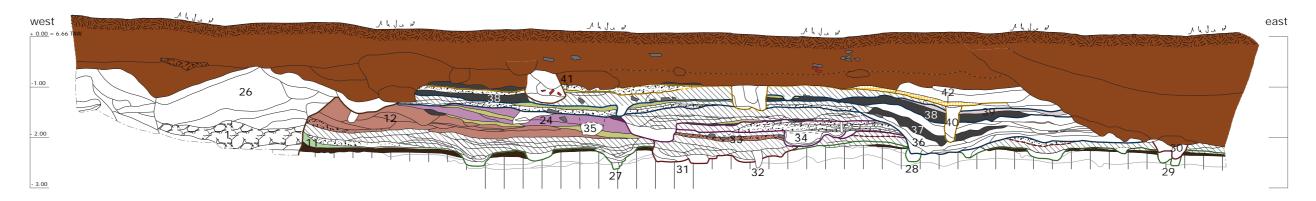

# Plate CCCXXXVI

Finds in worked animal products of the south-west corner site. Perforated antler spikes.

# Plate CCCXXXVII

Finds in worked animal products of the south-west corner site. Perforated antler spikes, continuation.

# Plate CCCXXXVIII

Finds in worked animal products of the south-west corner site. Undetermined items.

# Plate CCCXXXIX

Finds in jet and jet-like materials of the south-west corner site.

# Plate CCCXL

Terracotta figurine fragments of the south-west corner site. Photo composition by J. De Beenhouwer.

# Plate CCCXLI

Stone statuette of the south-west corner site: the Venus Pudica of fort level 5.









# PLATE V



# PLATE VI



# PLATE VII



# PLATE VIII



Trench profile 5.1







Trench profile 3.1







Trench profile 3.5







Trench profile 6.2







# Trench profile 6.1











Trench profile 1.1





## Trench profile 2.7







Trench profile 2.2







PLATE XVII

### PLATE XVIII







## Trench profile 7.1



## Trench profile 7.2















1960 Trench XXVI S profile



1960 Trench XXVI plan

#### PLATE XXI







1960 Trench XXIX





1960 Trench XXV S profile





1960 Trench XXVIII S profile



1960 Trench XXXVI S profile

#### PLATE XXIII



1960 Trench XXXV S profile



1956 Trench II S profile



1957 Trench XIV S profile

#### PLATE XXIV



1970 Trench II S + N profile combined



1970 Trench II plan

#### PLATE XXV



1957 Trench XIII N profile



1957 Trench IX E profile







1957 Trench V E profile

































H2a from the South



H2b top



H2b section









H4 with part of top