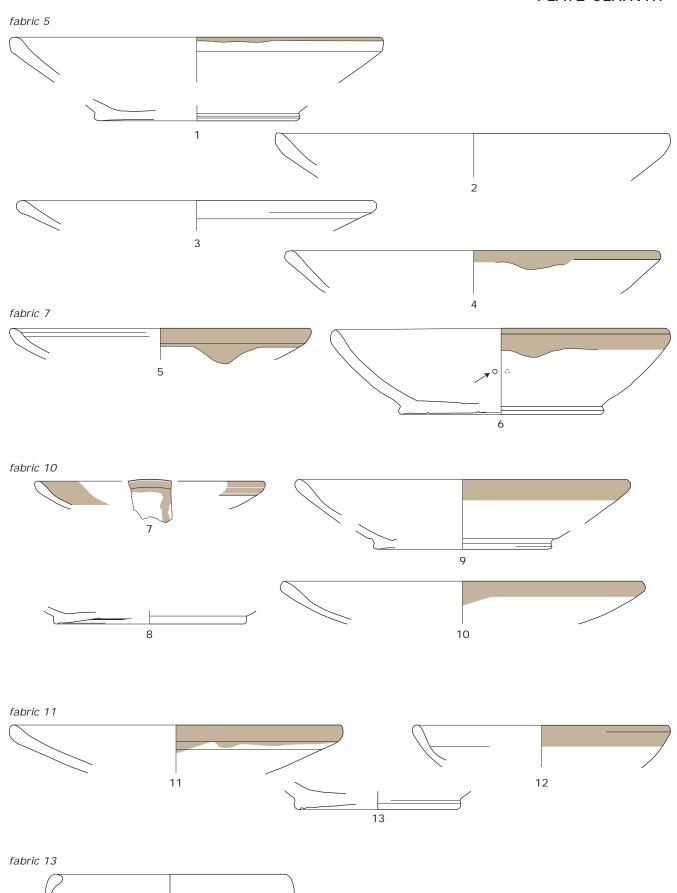

# Plate CLXXVIII

Pompeian-red wares of the south-west corner site: fabrics 5, 7, 10, 11 and 13.