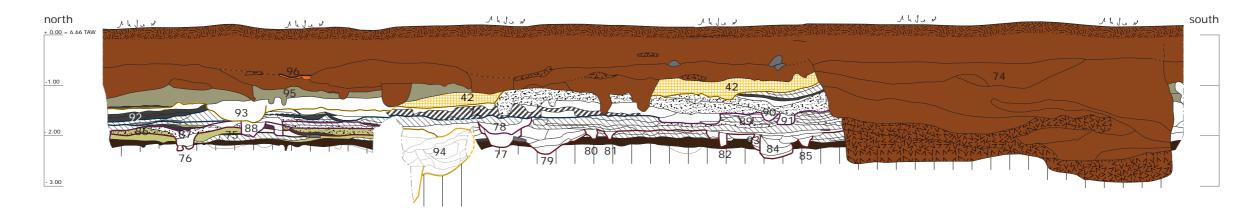

### Plate XIX

Excavation map of the south-west corner site with an overview of the identified post-Roman features and structures.

### Plate XXVIII

Overview map of the level 1 features and structures at the south-west corner site.

# Plate XXIX

Overview map of the fort level 2 features and structures at the south-west corner site, with indication of fort level 2A features.

# Plate XXX

Overview map of fort level 2 features and structures at the south-west corner site, with indication of fort level 2B features and structures.

### Plate XXXI

Overview map of fort level 3 features and structures at the south-west corner site, with indication of fort level 3A features and structures.

# Plate XXXII

Overview map of fort level 3 features and structures at the south-west corner site, with indication of fort level 3B features and structures.

# Plate XXXIII

Overview map of fort level 3 features and structures at the south-west corner site, with indication of fort level 3C features and structures.

# Plate XXXIV

Overview map of fort level 4 features and structures at the south-west corner site.

# Plate XXXV

Overview map of fort level 5 features and structures at the south-west corner site, with indication of fort level 5A features.

# Plate XXXVI

Overview map of fort level 5 features and structures at the south-west corner site, with indication of fort level 5B features.