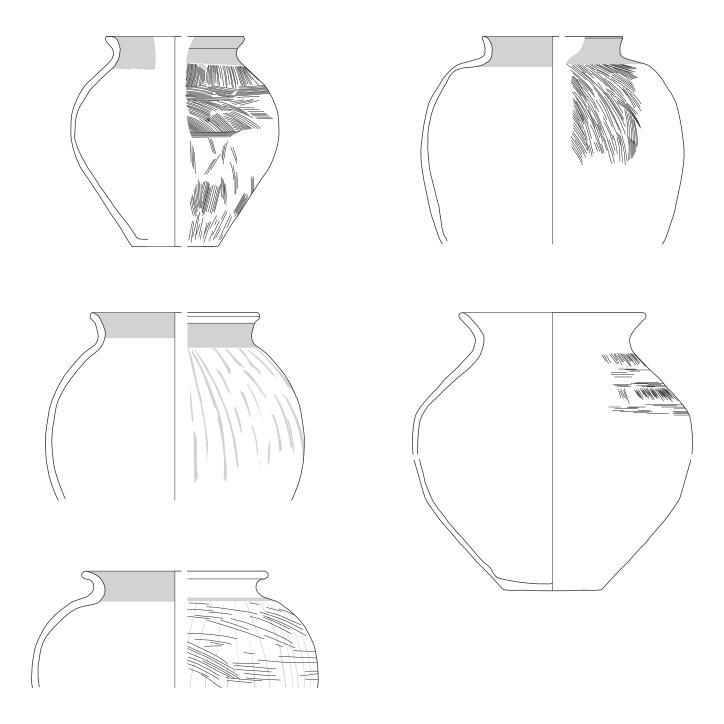

### Plate CXCIII

North-Menapian typology. Types of fine reduced wares.

# Plate CXCIV

North-Menapian typology. Types of fine reduced wares, continuation, and of reduced wares.

# Plate CXCV

North-Menapian typology. Types of reduced wares, continuation.