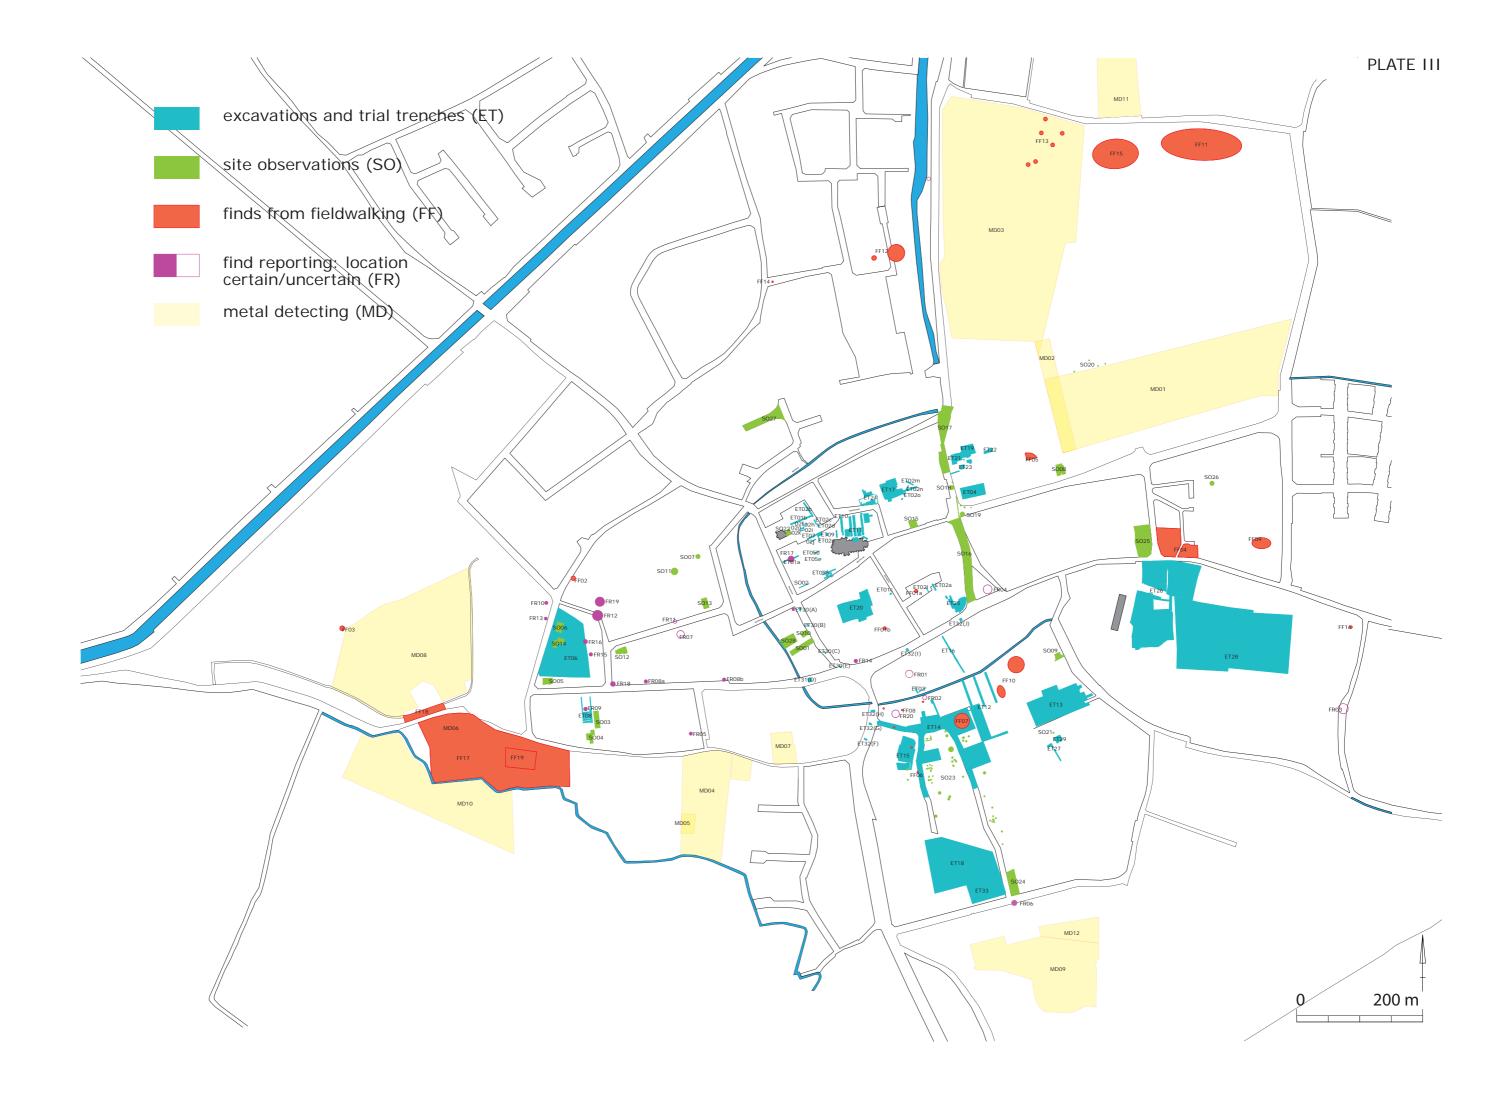

### Plate III

Map showing the localisation of all known archaeological observations in the city centre of Oudenburg (until the summer of 2016) which are of significance for the interpretation of the Roman site and its location. According to type of observation: excavations and trial trenches (ET) / site observations (SO) / finds from fieldwalking (FF) / find reporting (FR)). Reported non-Roman finds are not included. The project codes refer to Appendix 1/Addendum 1.