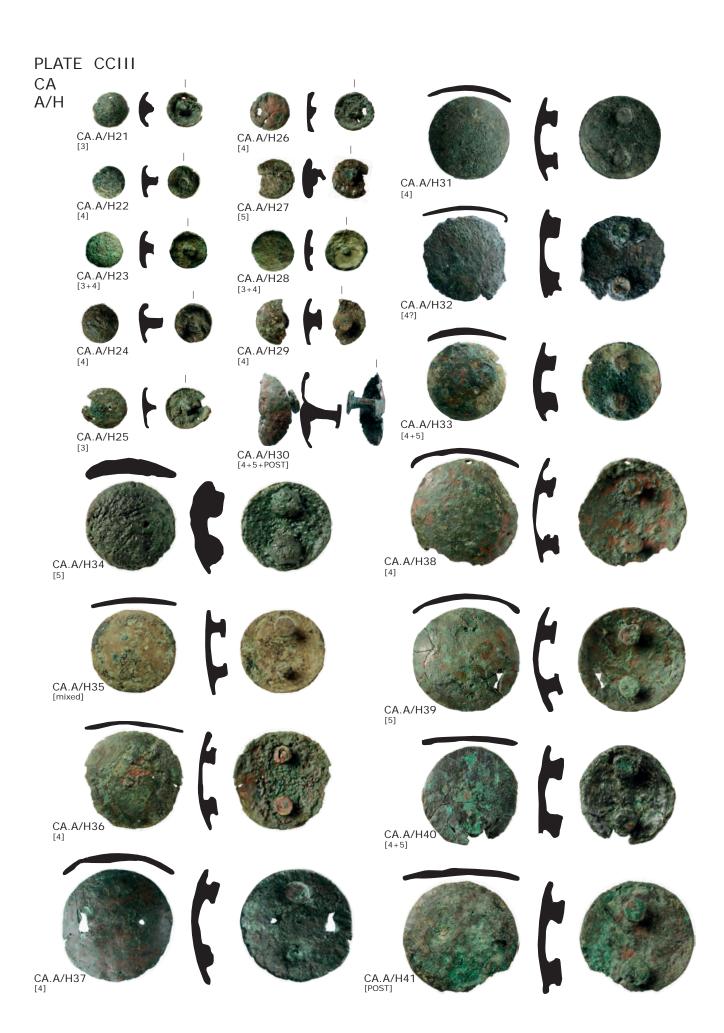

# Plate CCIII

Copper alloy finds of the south-west corner site. Decorative fittings.