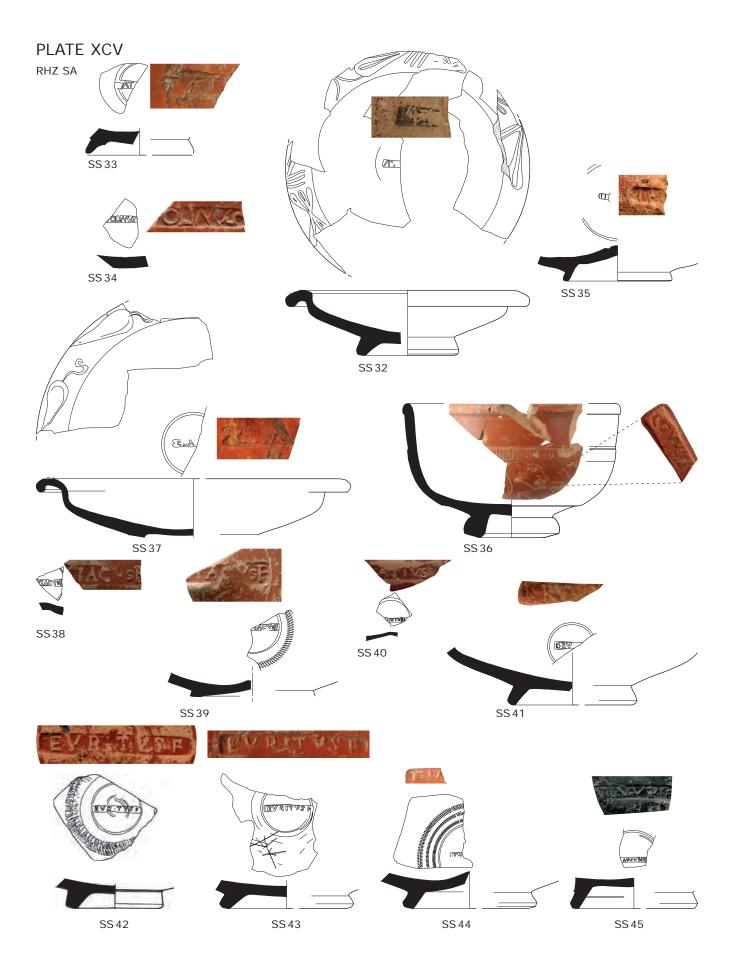

# Plate XCV

Samian of the south-west corner site: name stamps from Rheinzabern.