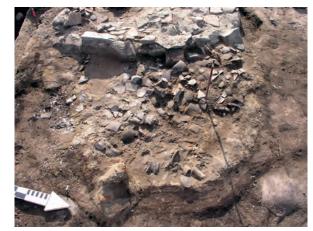

1960 Trench XXIX





1960 Trench XXV S profile





1960 Trench XXVIII S profile



1960 Trench XXXVI S profile

#### PLATE XXIII



1960 Trench XXXV S profile



1956 Trench II S profile



1957 Trench XIV S profile

#### PLATE XXIV



1970 Trench II S + N profile combined



1970 Trench II plan

#### PLATE XXV



1957 Trench XIII N profile



1957 Trench IX E profile







1957 Trench V E profile

































H2a from the South



H2b top



H2b section









H4 with part of top crust layer



H4 without crust layer



Н5



Н6



Н7



H9a>b section





H9c hearth plate (from the West)



H9b with top crust layer



H9c hearth plate on top of bed of building material, partially uncovered



H9b without top crust layer



H9c basis of building material







H10 from the East



H11



H12 with top crust layer



H12 without crust layer



H15 from the South







H16b



H16c



H21-20a-20b sequence, from the East



H20a



H20b



H19



H24 with top crust layer (from the West)



H24 without top crust layer





H26







H27 with top crust layer H27 without crust layer

PLATE XLV



H29 with top crust layer; located partially inderneath wall of *praefurnium* of fort level 5



H29 without crust layer



H30 located partially under floor of *praefurnium* of fort level 5





H31 with top crust layer



H31 without crust layer



H32a located centrally, with H33 to the left (North) and a hearth pit of level 3 to the East





H32b without crust layer



H37



H38a



H38b

PLATE XLVII

#### PLATE XLVIII



Furnace 7905: from the No