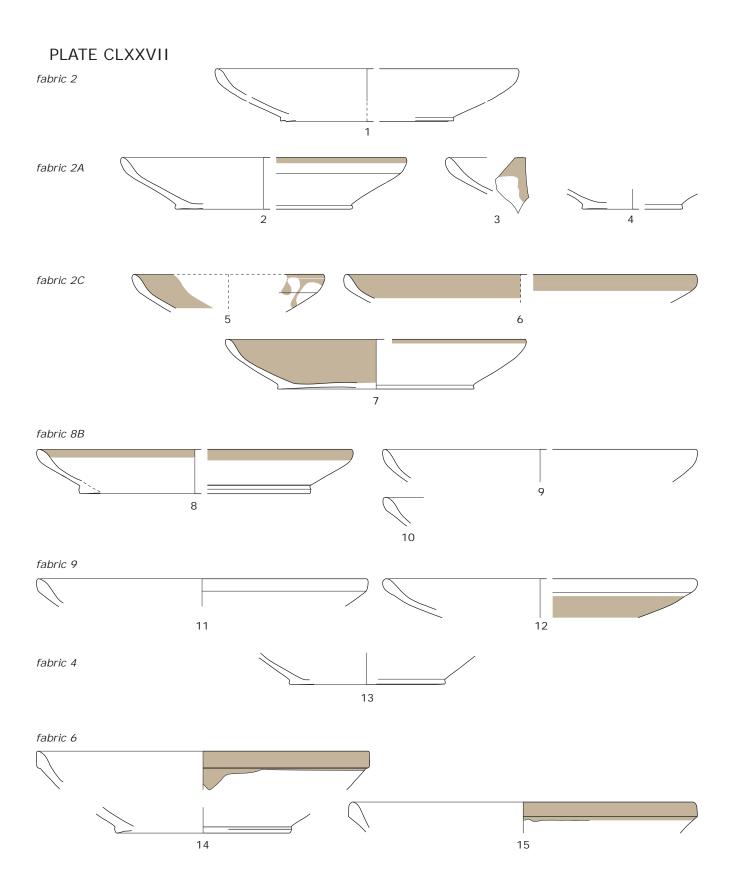

# Plate CLXXVII

Pompeian-red wares of the south-west corner site: fabrics 2, 8, 9, 4 and 6.