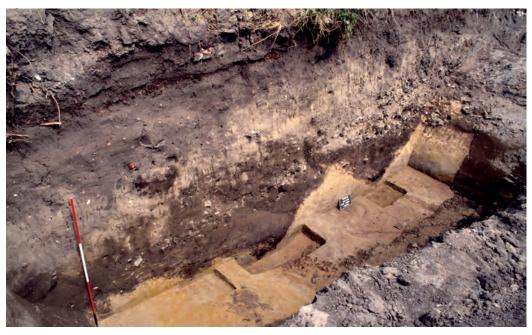

#### Plate IX

Trench profile 5.1. Interpretative section, field drawing and photos (of which the localisation is indicated at the field drawing).