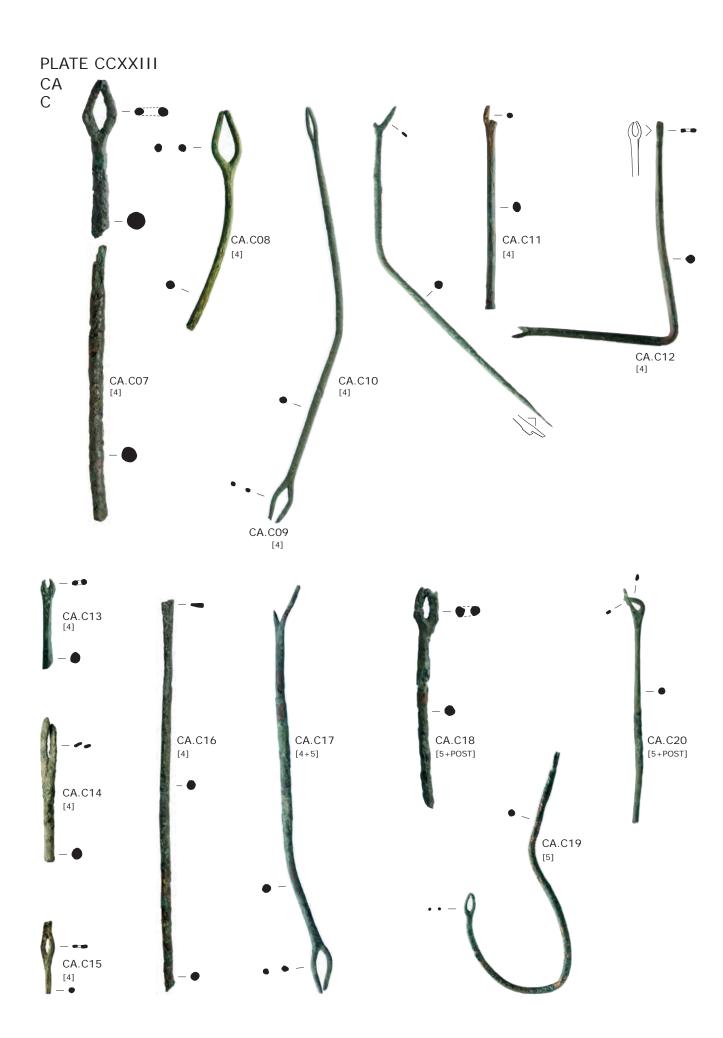

# Plate CCXXIII

Copper alloy finds of the south-west corner site. Netting needles.

# Plate CCXXIV

Copper alloy finds of the south-west corner site. Presumed weaving combs.