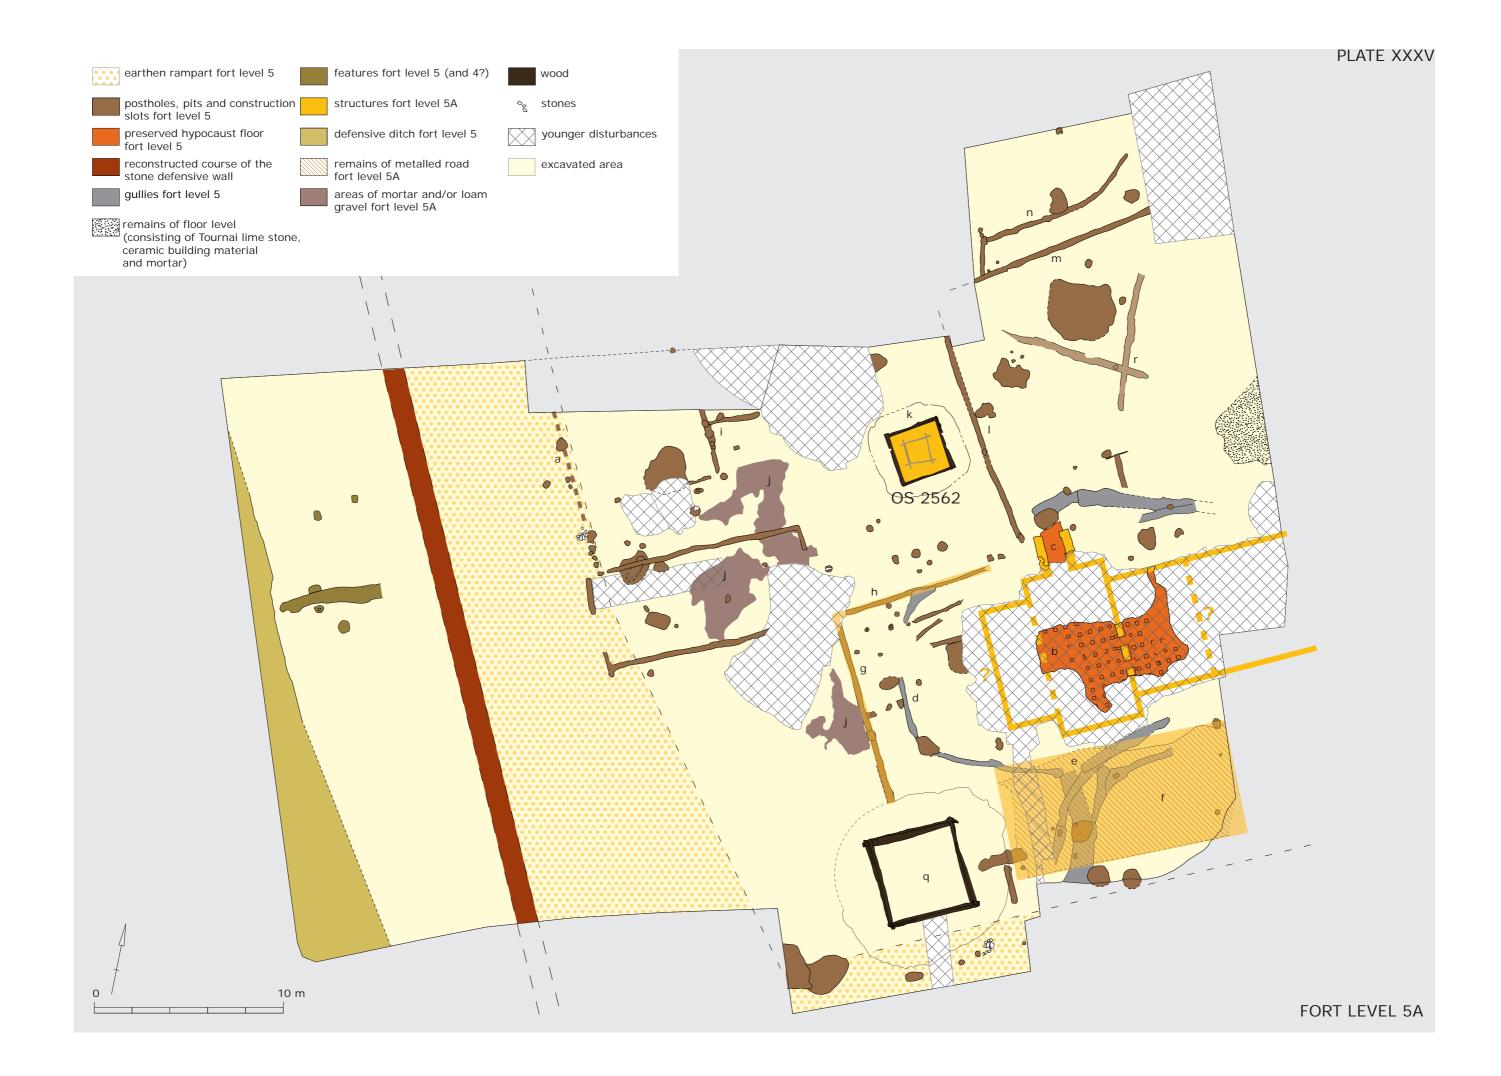

# Plate XXXV

Overview map of fort level 5 features and structures at the south-west corner site, with indication of fort level 5A features.