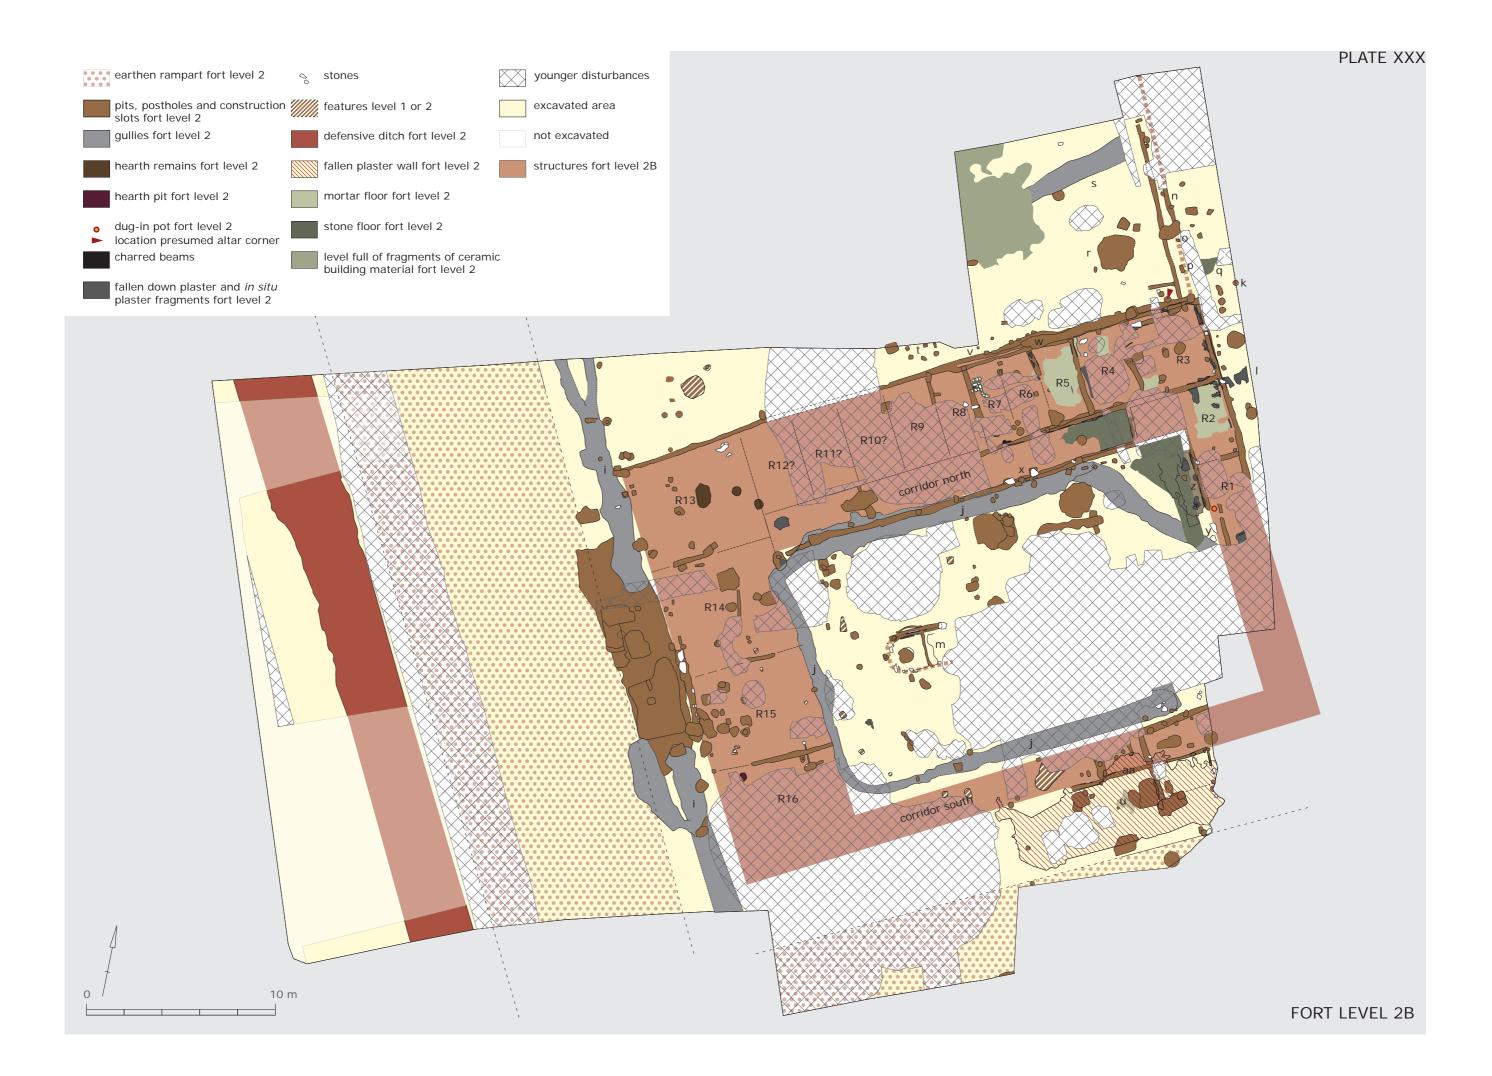

# Plate XXX

Overview map of fort level 2 features and structures at the south-west corner site, with indication of fort level 2B features and structures.