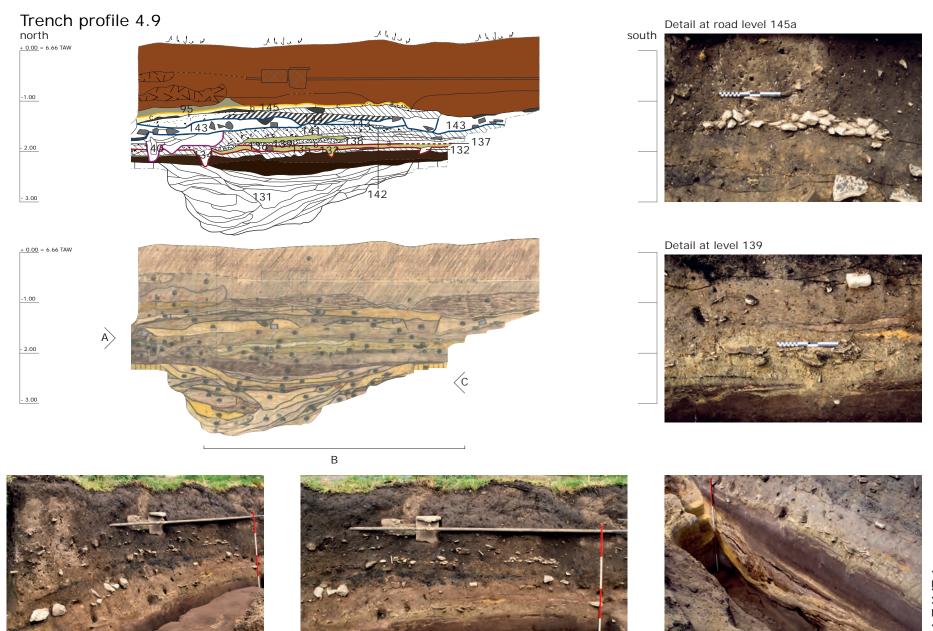

# Plate XVII

Trench profile 4.9. Interpretative section, field drawing and photos (of which the localisation is indicated at the field drawing).