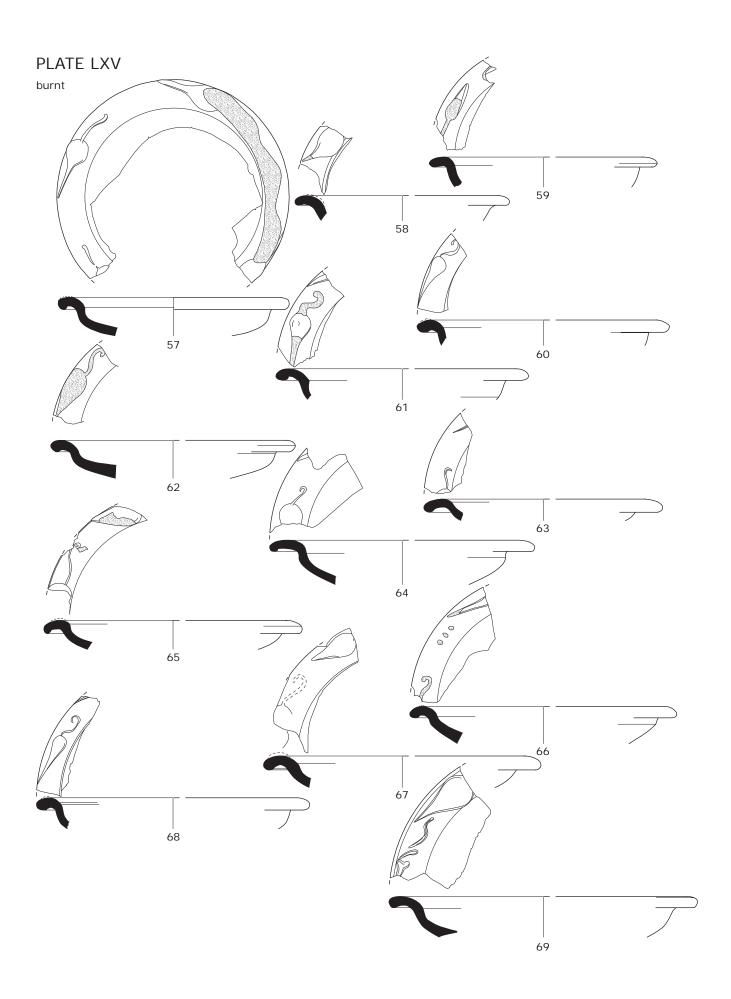

# Plate LXV

Samian of the south-west corner site: Drag. 36 dishes, burnt individuals.