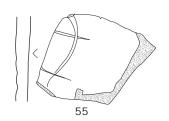

#### Plate LIV

Fort level 5, basin OS 4923: interpretative sections, view on the southern half of the north-south section and corresponding field drawing.