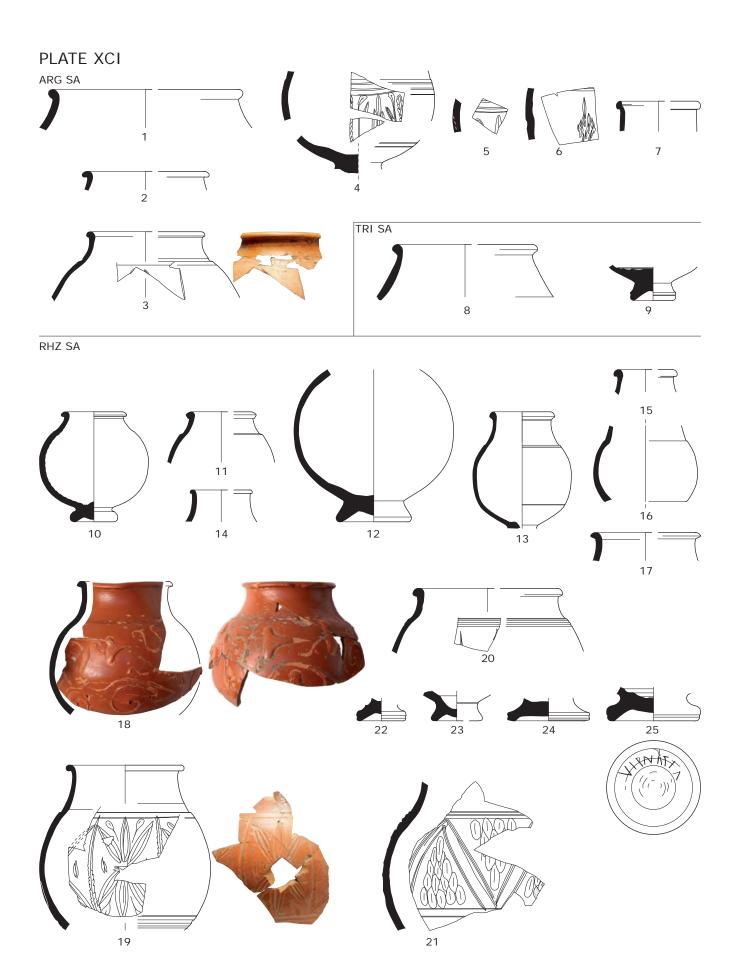

# Plate XCI

Samian of the south-west corner site: beakers. Déch. 72 beakers from Argonne (1-6) and Trier (8), different types of Lud. V beakers from Trier (9) and Rheinzabern (10-21), and a late Roman Argonne Chenet 333 beaker (7).