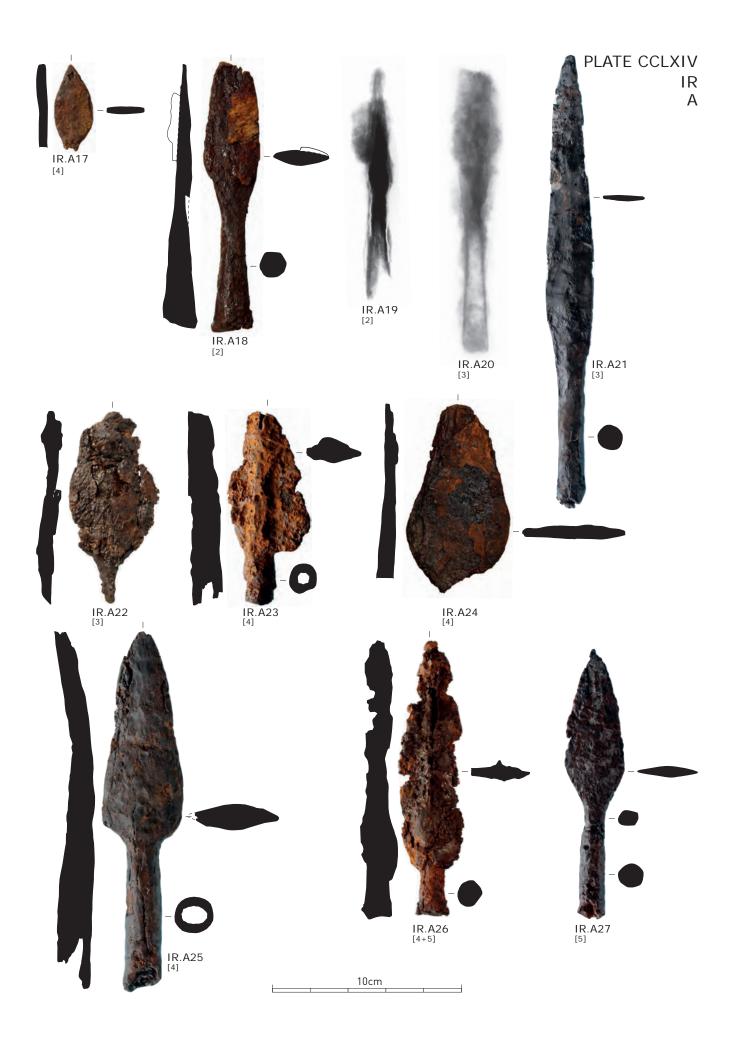

# Plate CCLXIV

Iron finds of the south-west corner site. Lance- or spearheads.

# Plate CCLXV

Iron finds of the south-west corner site. Lance- or spearheads, continuation.