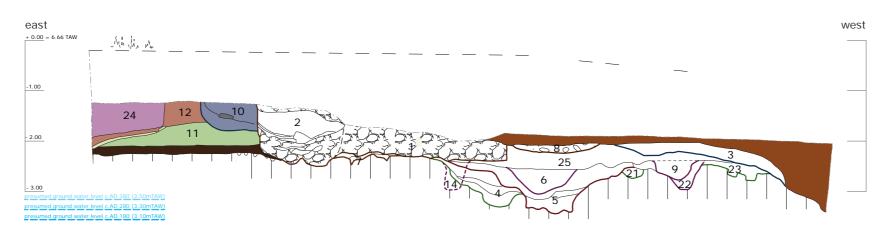

#### Plate IX

Trench profile 5.1. Interpretative section, field drawing and photos (of which the localisation is indicated at the field drawing).

### Plate X

Trench profile 3.1. Interpretative section, field drawing and photos (of which the localisation is indicated at the field drawing).

# Plate XII

Trench profile 6.2. Interpretative section, field drawing and photos (of which the localisation is indicated at the field drawing).

# Plate XIII

Trench profile 6.1. Interpretative section, field drawing and photos (of which the localisation is indicated at the field drawing).

#### Plate XV

Trench profile 2.7. Interpretative section, field drawing and photos (of which the localisation is indicated at the field drawing).

# Plate XVII

Trench profile 4.9. Interpretative section, field drawing and photos (of which the localisation is indicated at the field drawing).