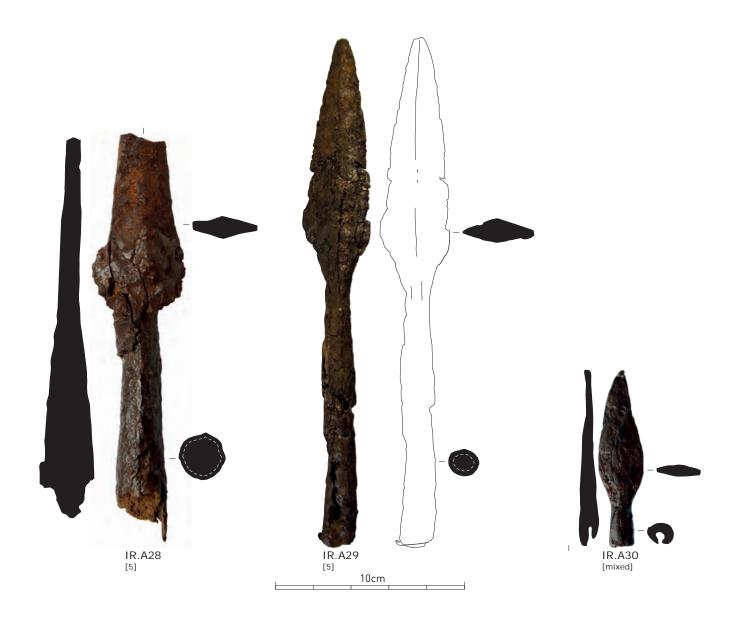

# Plate CCLXV

Iron finds of the south-west corner site. Lance- or spearheads, continuation.