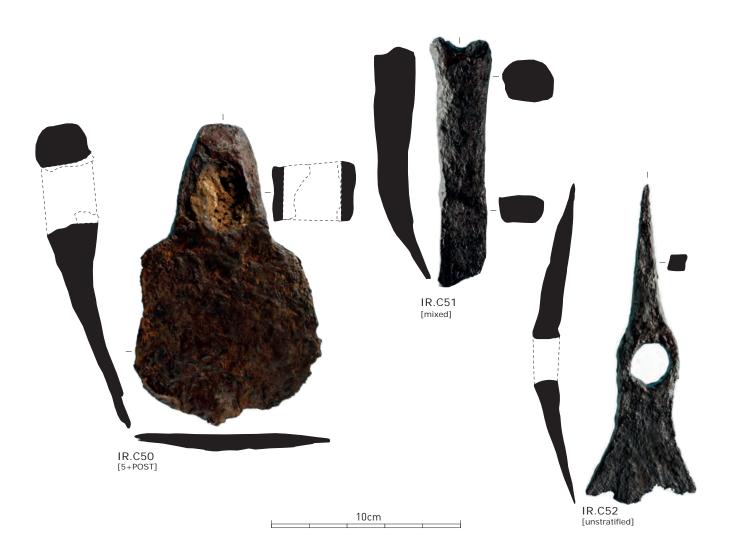

### PLATE CCVI CA A/H







## PLATE CCVIII CA A/H



# PLATE CCIX CA В CA.B001 CA.B002 [5] CA.B003 [5+POST] CA.B004 [5+POST] CA.B006 [POST] CA.B007 [unstratified] 0 CA.B005 [unstratified] CA.B008 [4] CA.B009 [5+POST] CA.B010 [5+POST] CA.B011 [POST]



































# PLATE CCXXII CA C



















## PLATE CCXXXI CA D CA.D049 [4+5] CA.D050 [POST] CA.D051







































## PLATE CCXLVII CA E CA.E01 [POST] CA.E02 CA.E03 CA F CA.F02 CA.F01 [3+4] CA.F03

CA.F04 [5(+4)]















PLATE CCLV CA































PLATE CCLXVII IR C



IR.C01





## PLATE CCLXIX IR C IR.C11 [5(+4)] IR.C12 [5] IR.C13 [4+5] IR.C10 [4+5] 10cm IR.C15 IR.C18 [4] IR.C17 IR.C16 IR.C19 [4] IR.C20 [5(+4)] IR.C21 [5] IR.C22 [POST]









































IR C/D



















PLATE CCXCII IR D







PLATE CCXCV IR D/I





## PLATE CCXCVII



## PLATE CCXCVIII IR D/I



## PLATE CCXCIX IR D/I







PLATE CCCII IR E









10cm









# PLATE CCCVIII IR H IR.H16 [4] IR.H18 [4]

10cm

IR.H19 [POST]

IR.H17 <sup>[4]</sup>







IR H/C













### PLATE CCCXVI IR J IR.J054 [4] IR.J056 IR.J055 [mixed] IR.J057 [POST] IR.J058 [mixed] IR.J061 <sup>[5]</sup> IR.J059 [4] IR.J060 [4]













#### PLATE CCCXXII IR K







10cm

## PLATE CCCXXIV IR K IR.K20 [4] IR.K18 [4] IR.K21 [4] 10cm IR.K19 <sup>[5]</sup> IR.K17 [2] 10cm











# PLATE CCCXXX AHBI B AHBI.B102 [POST] AHBI.B100 [S+POST] AHBI.B104 [4/5] [-0]





#### PLATE CCCXXXII AHBI C







#### PLATE CCCXXXIV AHBI D











#### PLATE CCCXXXV