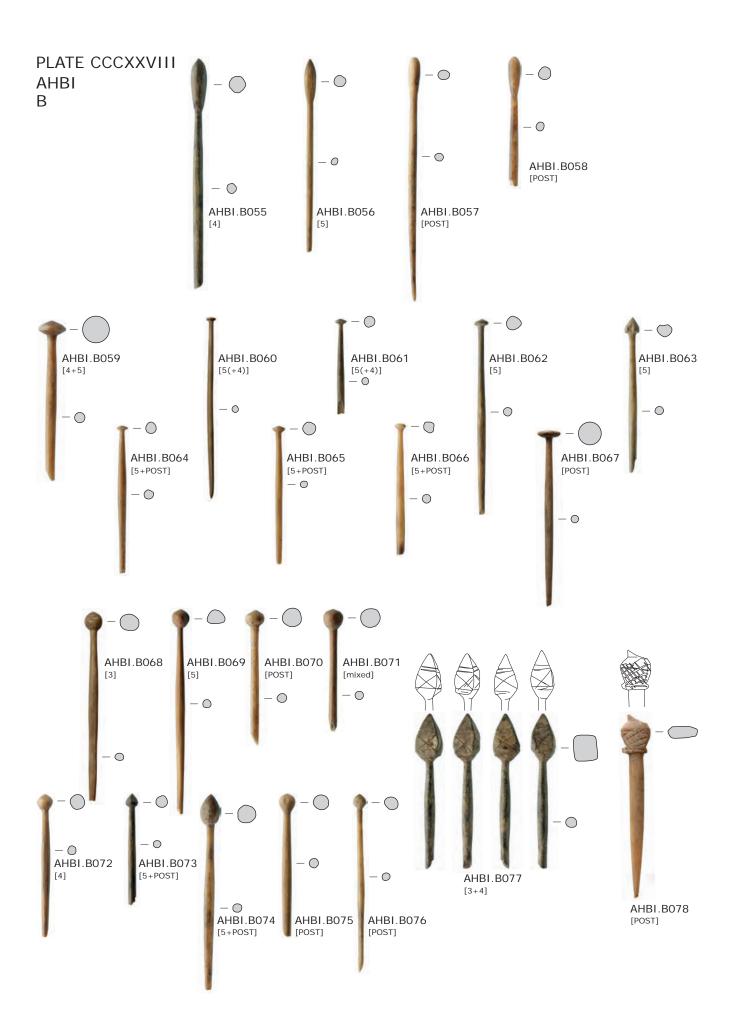

### Plate CCCXXVI

Finds in worked animal products of the south-west corner site. Combs and hair pins.

### Plate CCCXXVII

Finds in worked animal products of the south-west corner site. Hair pins, continuation.

### Plate CCCXXVIII

Finds in worked animal products of the south-west corner site. Hair pins, continuation.

# Plate CCCXXIX

Finds in worked animal products of the south-west corner site. Hair pins, continuation.