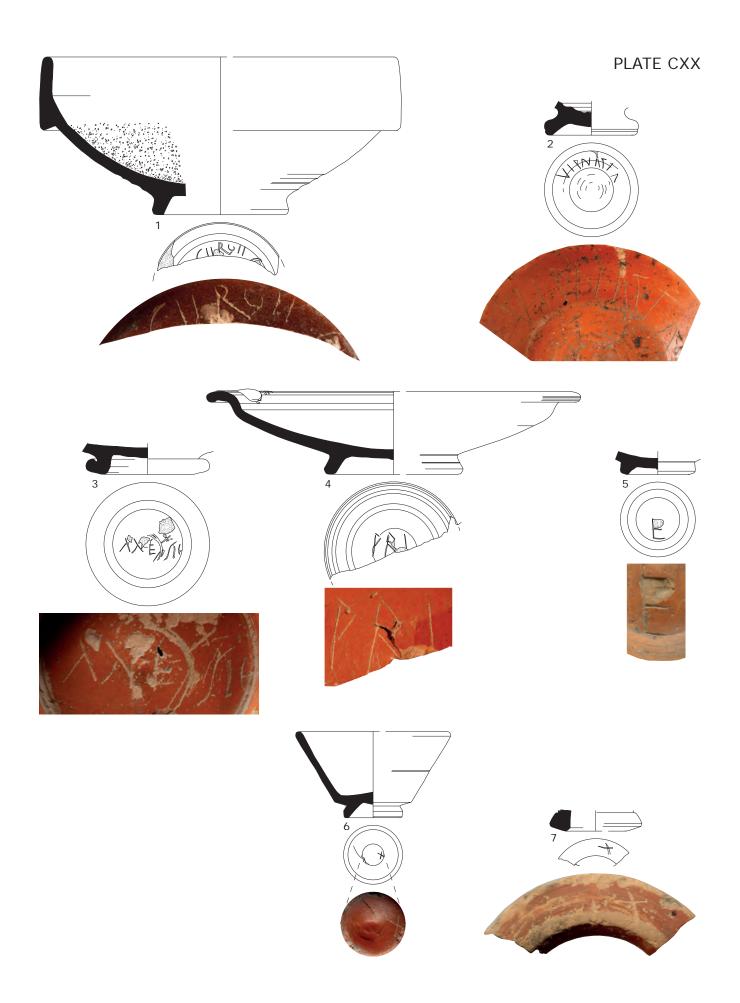

# Plate CXX

Samian of the south-west corner site: graffiti with names, letters and crosses.