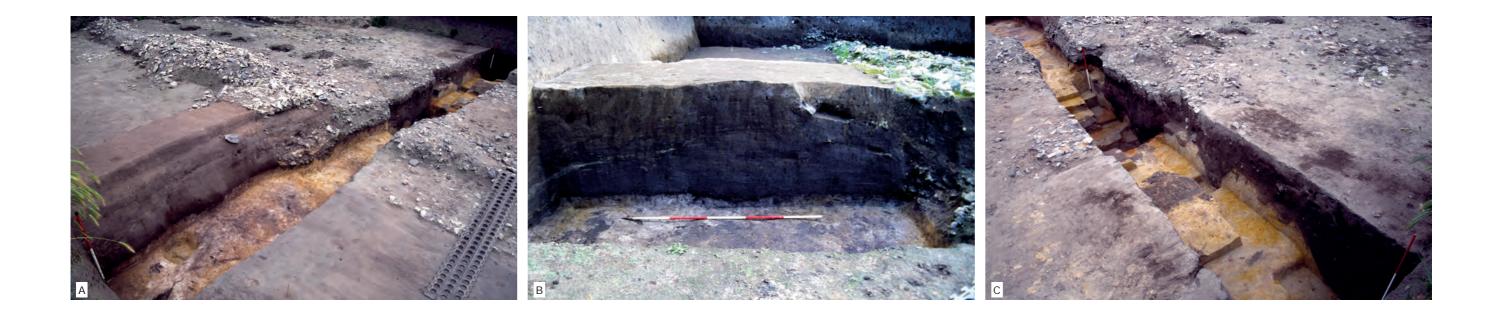

#### Plate IX

Trench profile 5.1. Interpretative section, field drawing and photos (of which the localisation is indicated at the field drawing).

### Plate X

Trench profile 3.1. Interpretative section, field drawing and photos (of which the localisation is indicated at the field drawing).

# Plate XII

Trench profile 6.2. Interpretative section, field drawing and photos (of which the localisation is indicated at the field drawing).

# Plate XIII

Trench profile 6.1. Interpretative section, field drawing and photos (of which the localisation is indicated at the field drawing).

#### Plate XV

Trench profile 2.7. Interpretative section, field drawing and photos (of which the localisation is indicated at the field drawing).