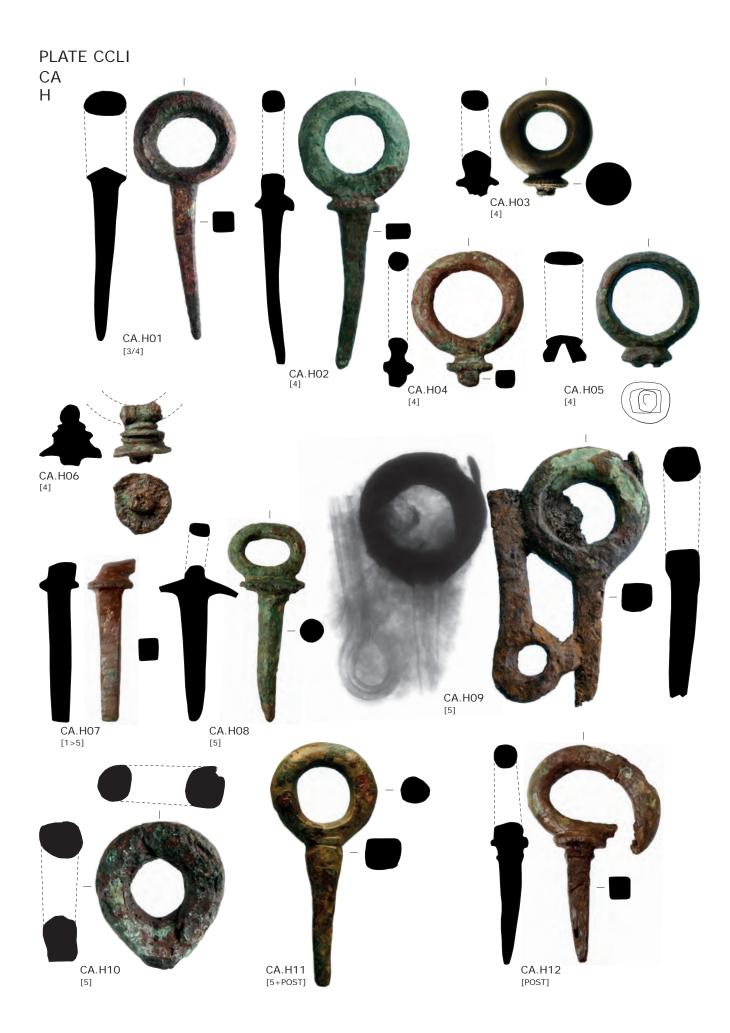

M RE POT VI.2 (open)



### PLATE CXCVII

NOM RE DISH II.A.2













# PLATE CXCIX NOM RE BOWL II.A.5K NOM RE BOWL II.A.6 NOM RE BOWL IV.1 NOM RE BOWL IV.2 NOM RE BOWL IV.3





NOM RE BOWL IV.5



NOM RE LID VII.1



NOM RE LID VII.2



NOM RE LID VII.3













### PLATE CCVI CA A/H







## PLATE CCVIII CA A/H



# PLATE CCIX CA В CA.B001 CA.B002 [5] CA.B003 [5+POST] CA.B004 [5+POST] CA.B006 [POST] CA.B007 [unstratified] 0 CA.B005 [unstratified] CA.B008 [4] CA.B009 [5+POST] CA.B010 [5+POST] CA.B011 [POST]



































# PLATE CCXXII CA C



















## PLATE CCXXXI CA D CA.D049 [4+5] CA.D050 [POST] CA.D051







































## PLATE CCXLVII CA E CA.E01 [POST] CA.E02 CA.E03 CA F CA.F02 CA.F01 [3+4] CA.F03

CA.F04 [5(+4)]















PLATE CCLV CA































PLATE CCLXVII IR C



IR.C01





## PLATE CCLXIX IR C IR.C11 [5(+4)] IR.C12 [5] IR.C13 [4+5] IR.C10 [4+5] 10cm IR.C15 IR.C18 [4] IR.C17 IR.C16 IR.C19 [4] IR.C20 [5(+4)] IR.C21 [5] IR.C22 [POST]









































IR C/D



















PLATE CCXCII IR D







PLATE CCXCV IR D/I





## PLATE CCXCVII



## PLATE CCXCVIII IR D/I



## PLATE CCXCIX IR D/I







PLATE CCCII IR E









10cm









# PLATE CCCVIII IR H IR.H16 [4] IR.H18 [4]

10cm

IR.H19 [POST]

IR.H17 <sup>[4]</sup>







IR H/C













### PLATE CCCXVI IR J IR.J054 [4] IR.J056 IR.J055 [mixed] IR.J057 [POST] IR.J058 [mixed] IR.J061 <sup>[5]</sup> IR.J059 [4] IR.J060 [4]













#### PLATE CCCXXII IR K







10cm

## PLATE CCCXXIV I