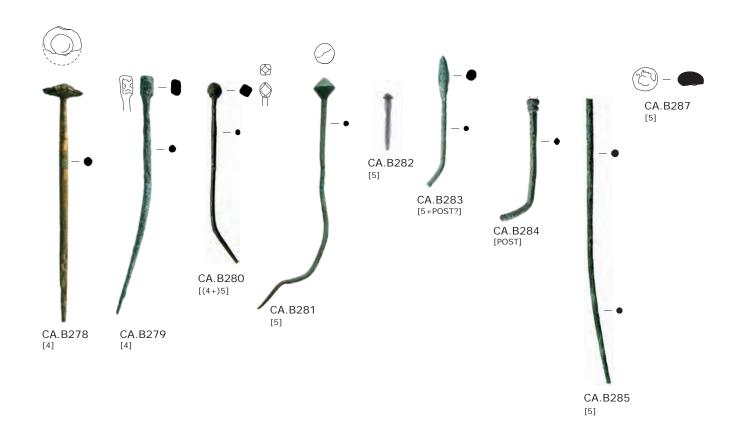

### Plate CCCXXVI

Finds in worked animal products of the south-west corner site. Combs and hair pins.

### Plate CCCXXVII

Finds in worked animal products of the south-west corner site. Hair pins, continuation.

### Plate CCCXXVIII

Finds in worked animal products of the south-west corner site. Hair pins, continuation.

# Plate CCCXXIX

Finds in worked animal products of the south-west corner site. Hair pins, continuation.

# Plate CCCXXX

Finds in worked animal products of the south-west corner site. Hair pins (B100-104), semi-manufactured hair pins (B144-146), hair pin/writing tool/toilet instrument (B147), toilet instrument (B148), fan handle (B149) and presumed bracelet fragment (B150).