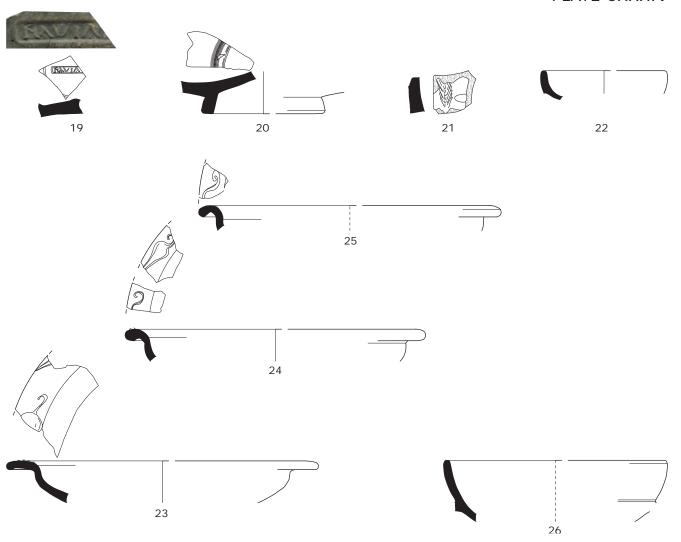

### PLATE XVIII

## Trench profile 7.1

## Trench profile 7.2

1960 Trench XXVI S profile

1960 Trench XXVI plan

#### PLATE XXI

1960 Trench XXIX

1960 Trench XXV S profile

1960 Trench XXVIII S profile

1960 Trench XXXVI S profile

#### PLATE XXIII

1960 Trench XXXV S profile

1956 Trench II S profile

1957 Trench XIV S profile

#### PLATE XXIV

1970 Trench II S + N profile combined

1970 Trench II plan

#### PLATE XXV

1957 Trench XIII N profile

1957 Trench IX E profile

1957 Trench V E profile

H2a from the South

H2b top

H2b section

H4 with part of top crust layer