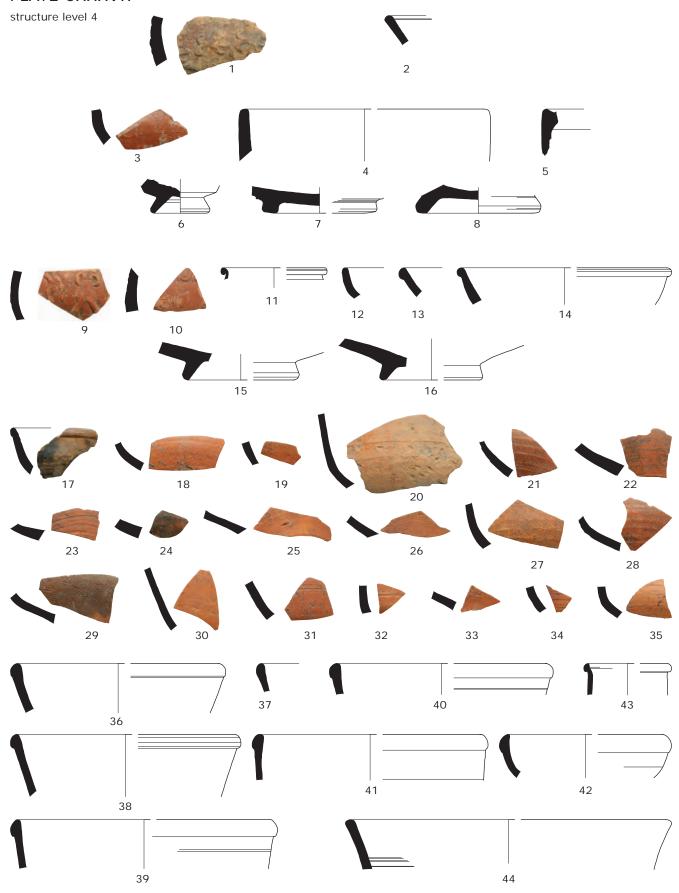

# Plate XXXIV

Overview map of fort level 4 features and structures at the south-west corner site.