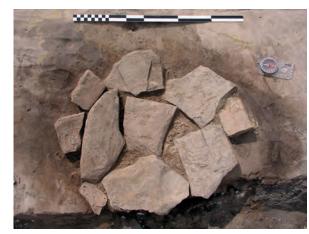

# Plate XXXV

Overview map of fort level 5 features and structures at the south-west corner site, with indication of fort level 5A features.