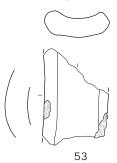

### Plate LI

Fort level 4, well OS 22926: structure of the exterior and interior framework.