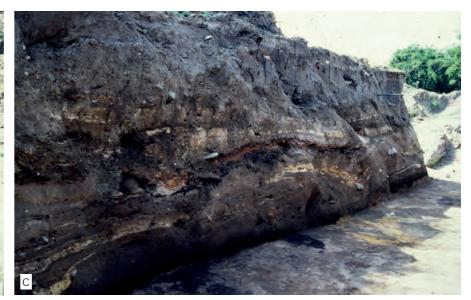

#### Plate XXVII

Southern part of trench profile of Trench IV starting from its south-east corner to the north. Section on the southern earthen rampart. View to the east and corresponding field drawing.