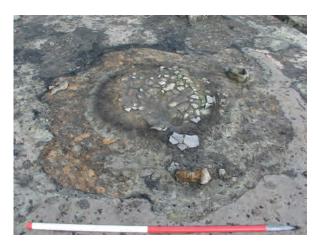

#### PLATE XLVIII

Furnace 7905: from the North

Furnace 7905: from the South

Furnace 7905 section

Oven 7905 top

Furnace 7905 crust layer detail

Furnace 7955 from the North

Furnace 7955 from the South