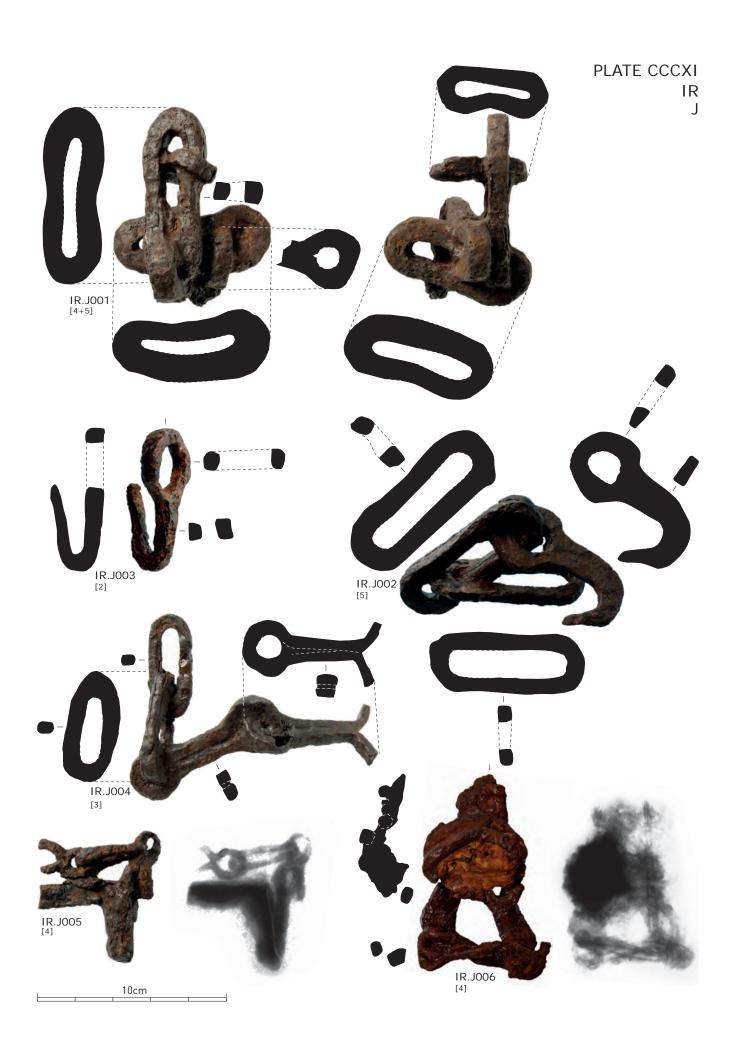

# Plate CCCXI

Iron finds of the south-west corner site. Chain elements.

# Plate CCCXII

Iron finds of the south-west corner site. Chain elements, continuation.