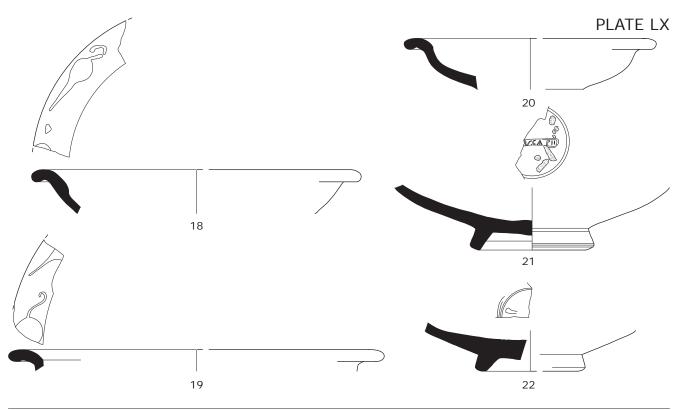

# Plate LX

Samian of the south-west corner site: Drag. 36 dishes from Trier (18-22) and Rheinzabern (23-25).