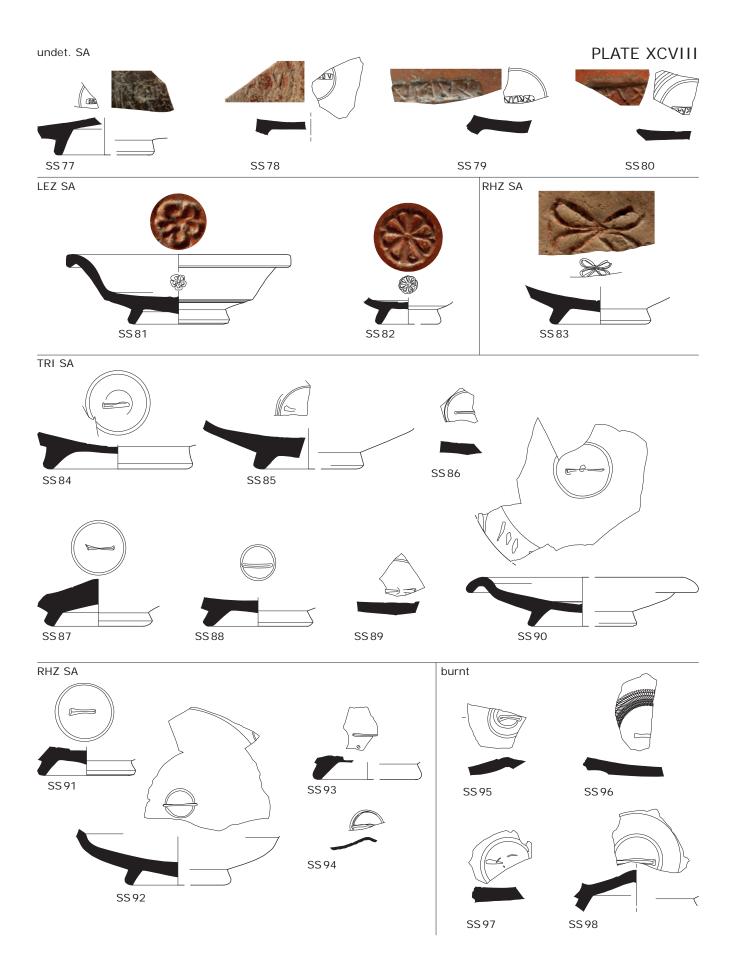

### Plate XCVIII

Samian of the south-west corner site: burnt name stamps from unknown origin (SS 77-80), rosette stamps from Lezoux and Rheinzabern (SS 81-83) and Strich stamps from Trier, Rheinzabern and burnt individuals (SS 84-98).