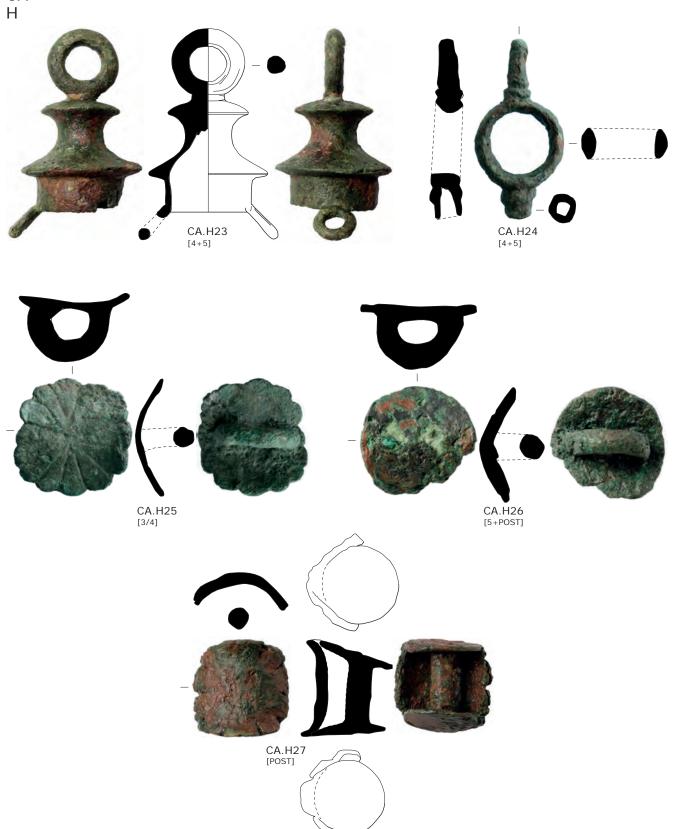

#### Plate CCLV

Copper alloy finds of the south-west corner site. Bridle rings, continuation.