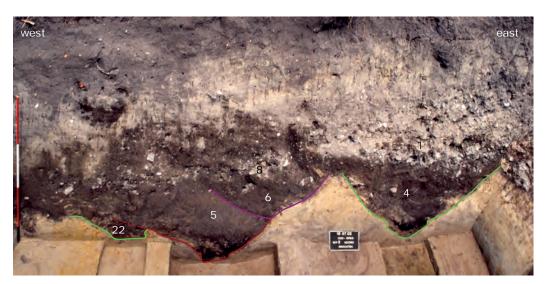

# Plate XI

Trench profile 3.5. Top: view to the north; centre: with indication of the different features; below: view to the north-east.