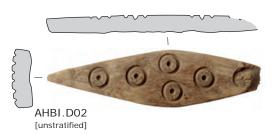

# Plate CCCXXXIV

Finds in worked animal products of the south-west corner site. Decorative plate fragments (D01-03) and clasp-knife (D04).