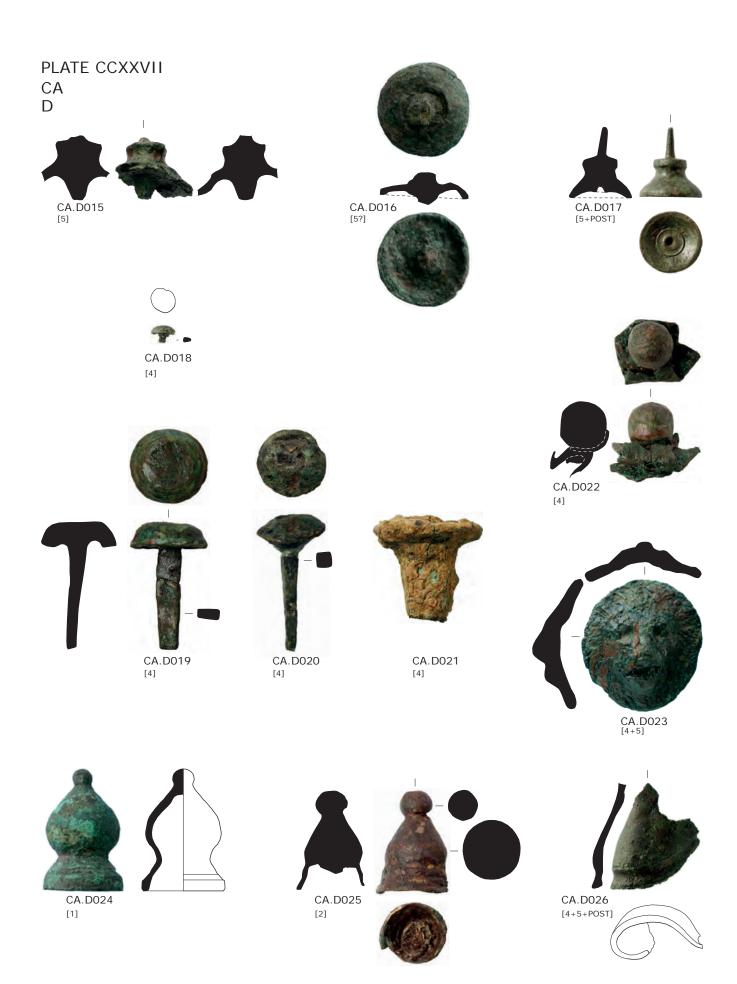

# Plate CCXXVII

Copper alloy finds of the south-west corner site. Lock pins, decorative nails and other furnishing fittings.

# Plate CCXXVIII

Copper alloy finds of the south-west corner site. Furnishing handles (or in case of CA.D032 helmet carrying handle?).