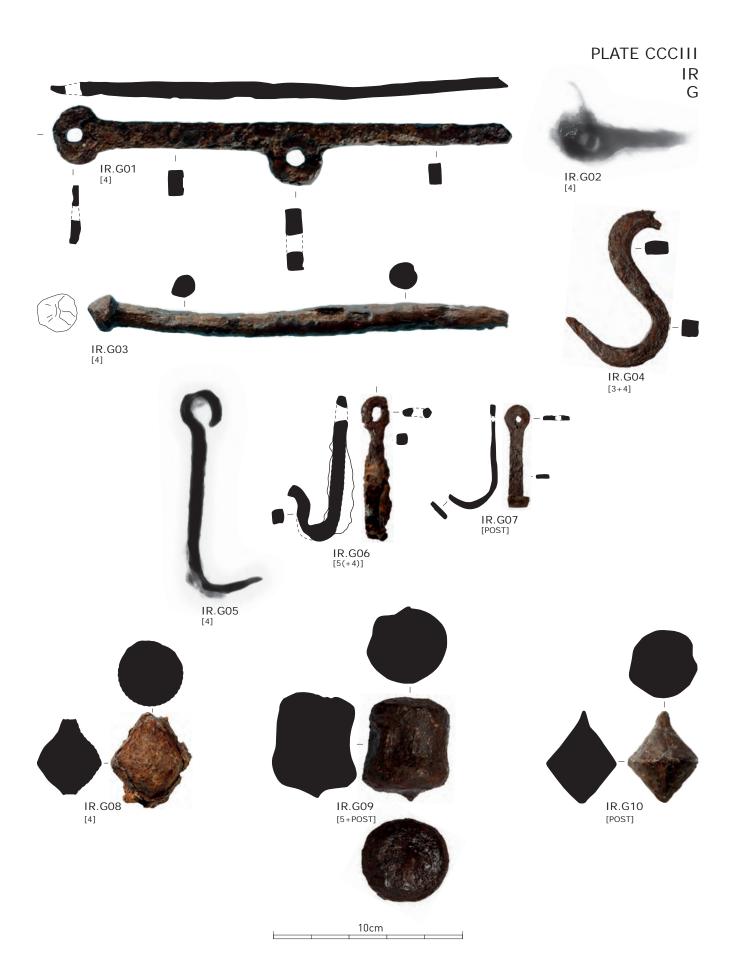

# Plate CCIII

Copper alloy finds of the south-west corner site. Decorative fittings.