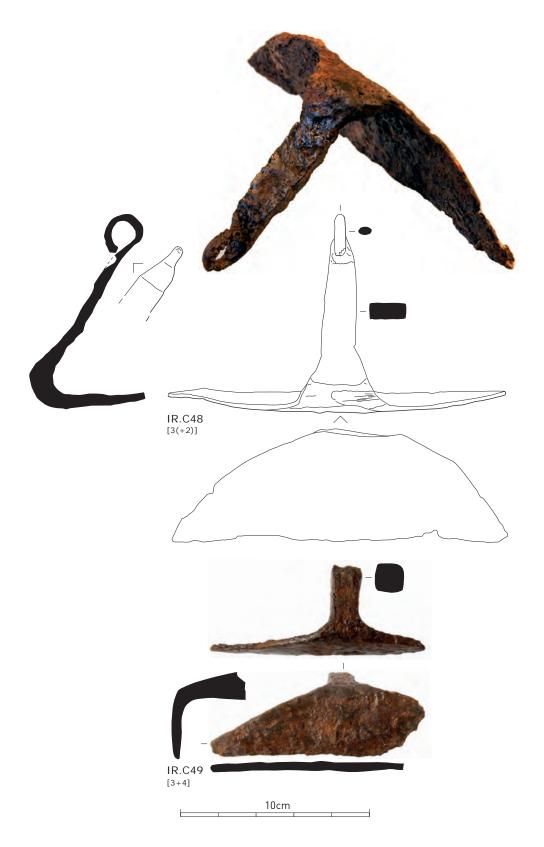

### PLATE CCVI CA A/H







## PLATE CCVIII CA A/H



# PLATE CCIX CA В CA.B001 CA.B002 [5] CA.B003 [5+POST] CA.B004 [5+POST] CA.B006 [POST] CA.B007 [unstratified] 0 CA.B005 [unstratified] CA.B008 [4] CA.B009 [5+POST] CA.B010 [5+POST] CA.B011 [POST]



































# PLATE CCXXII CA C



















## PLATE CCXXXI CA D CA.D049 [4+5] CA.D050 [POST] CA.D051







































## PLATE CCXLVII CA E CA.E01 [POST] CA.E02 CA.E03 CA F CA.F02 CA.F01 [3+4] CA.F03

CA.F04 [5(+4)]















PLATE CCLV CA































PLATE CCLXVII IR C



IR.C01





## PLATE CCLXIX IR C IR.C11 [5(+4)] IR.C12 [5] IR.C13 [4+5] IR.C10 [4+5] 10cm IR.C15 IR.C18 [4] IR.C17 IR.C16 IR.C19 [4] IR.C20 [5(+4)] IR.C21 [5] IR.C22 [POST]









































IR C/D



















PLATE CCXCII IR D







PLATE CCXCV IR D/I





## PLATE CCXCVII



## PLATE CCXCVIII IR D/I



## PLATE CCXCIX IR D/I







PLATE CCCII IR E









10cm









# PLATE CCCVIII IR H IR.H16 [4] IR.H18 [4]

10cm

IR.H19 [POST]

IR.H17 <sup>[4]</sup>







IR H/C













### PLATE CCCXVI IR J IR.J054 [4] IR.J056 IR.J055 [mixed] IR.J057 [POST] IR.J058 [mixed] IR.J061 <sup>[5]</sup> IR.J059 [4] IR.J060 [4]













#### PLATE CCCXXII IR K







10cm

## PLATE CCCXXIV IR K IR.K20 [4] IR.K18 [4] IR.K21 [4] 10cm IR.K19 <sup>[5]</sup> IR.K17 [2] 10cm











# PLATE CCCXXX AHBI B AHBI.B102 [POST] AHBI.B100 [S+POST] AHBI.B104 [4/5] [-0]





#### PLATE CCCXXXII AHBI C







#### PLATE CCCXXXIV AHBI D











#### PLATE CCCXX