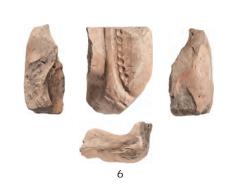

#### Plate IX

Trench profile 5.1. Interpretative section, field drawing and photos (of which the localisation is indicated at the field drawing).