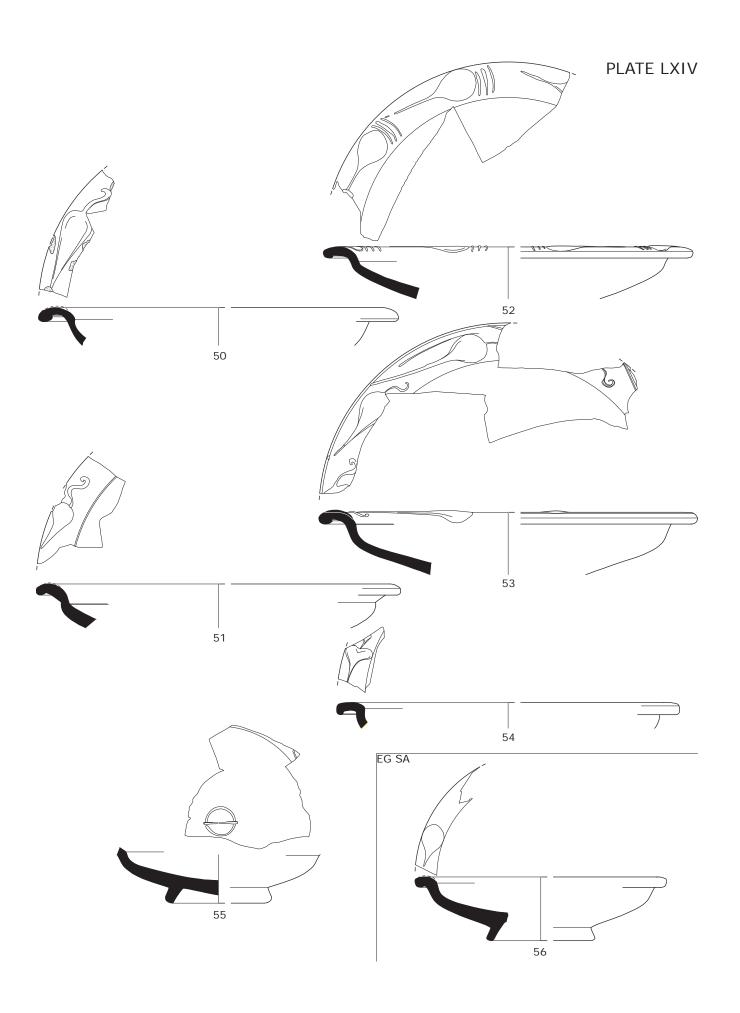

### Plate LXIV

Samian of the south-west corner site: Drag. 36 dishes from Rheinzabern (50-55) and East-Gaul (56).