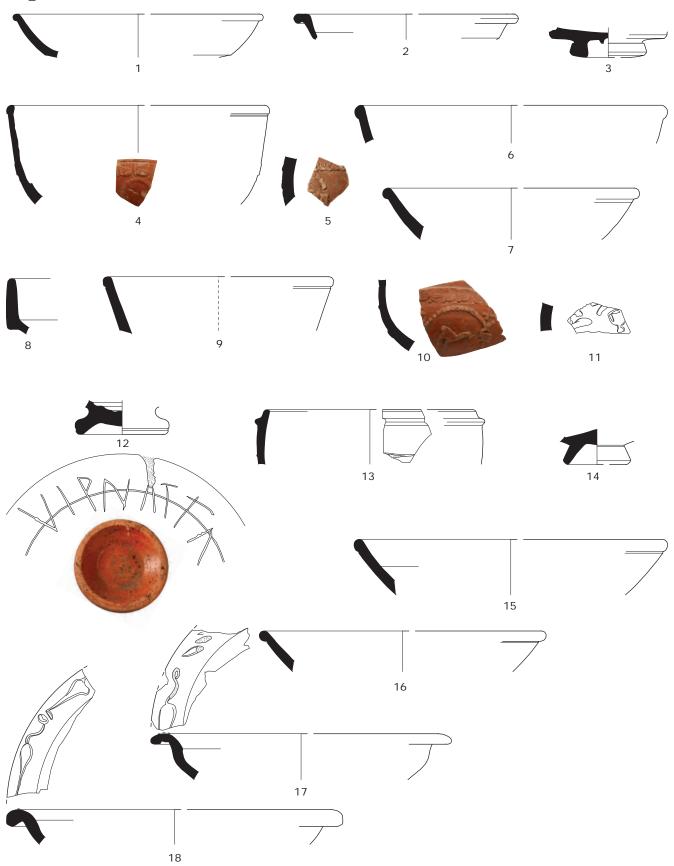

# PLATE V

# PLATE VI

# PLATE VII

# PLATE VIII

Trench profile 5.1

Trench profile 3.1

Trench profile 3.5

Trench profile 6.2