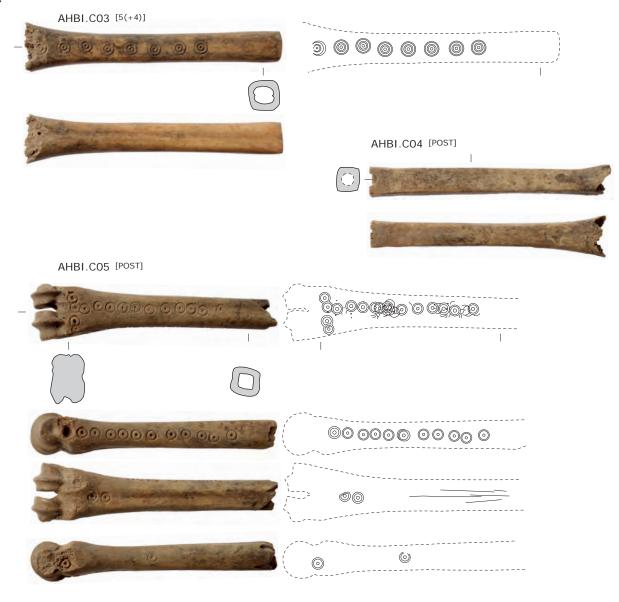

# Plate CCCXXXVI

Finds in worked animal products of the south-west corner site. Perforated antler spikes.

# Plate CCCXXXVII

Finds in worked animal products of the south-west corner site. Perforated antler spikes, continuation.