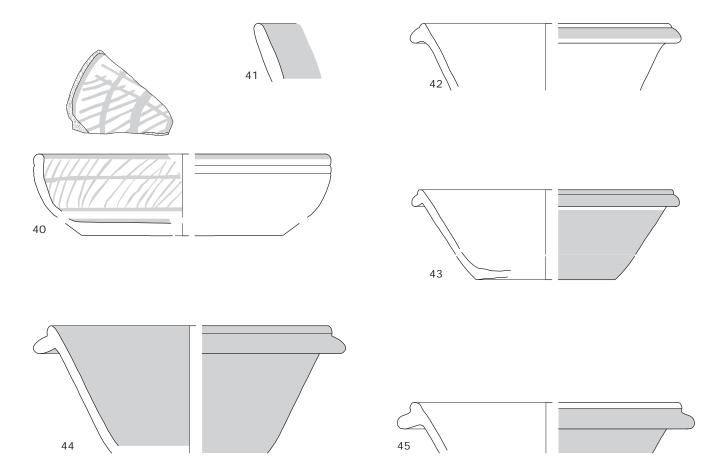

# Plate CLXXII

Coarse oxidised pottery of the south-west corner site: Eifelware from Urmitz (1-3) and Mayen (4-18) and two Eifel imitations (19-20).