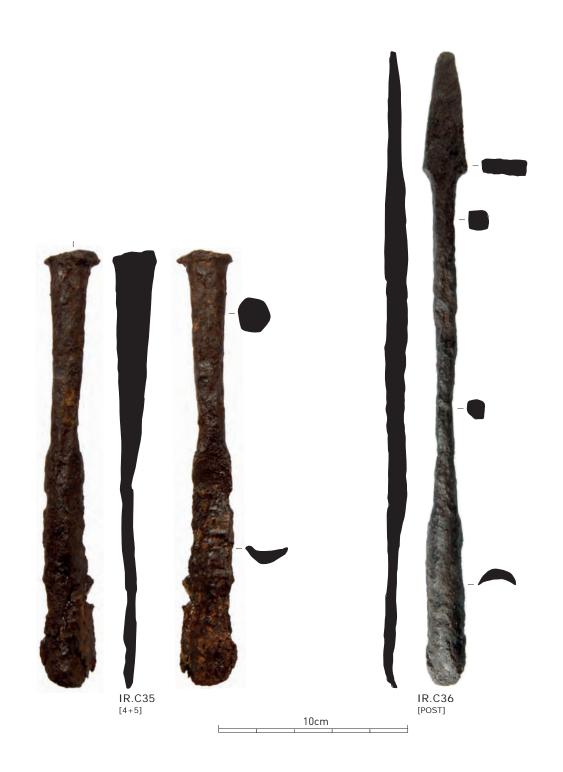

# Plate CCLXIV

Iron finds of the south-west corner site. Lance- or spearheads.

# Plate CCLXV

Iron finds of the south-west corner site. Lance- or spearheads, continuation.