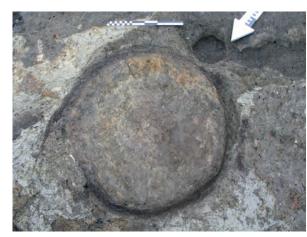

# Plate XXXVIII

Fort level 4, the seven superimposed hearth levels of hearth 1 (from top (H1a) to bottom (H1g)), with details.