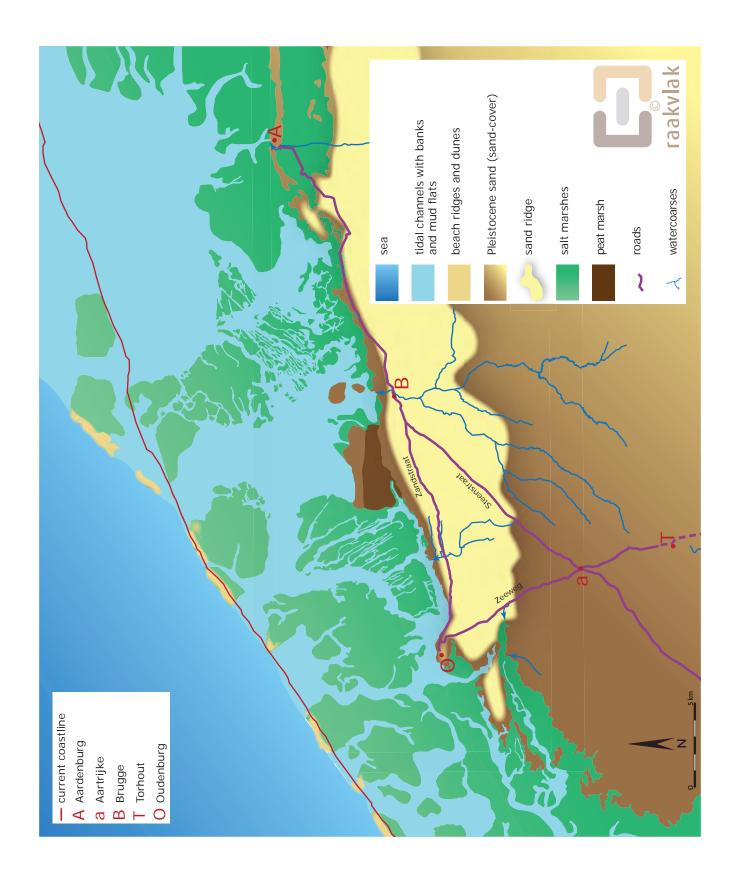

### Plate II

Reconstruction map of the coastal region during the late Roman period (from Hillewaert et al. (red.) 2011a, 68, with additions with permission from Raakvlak (B. Hillewaert)). Cf. Plate I.