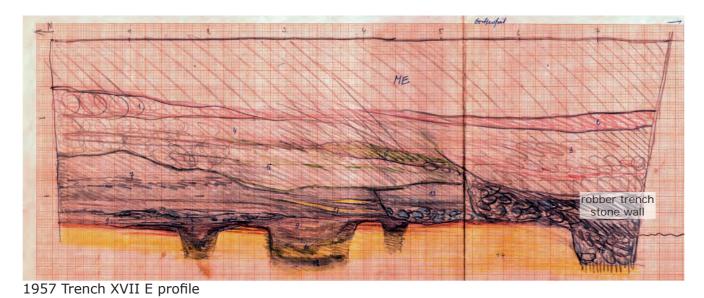

### Plate XVI

Field drawings of trench profiles by Mertens (Archive Mertens, NDO):

Top: combined trench profiles of Trenches VI – VIa - VIb of the 1957 campaign.

Below, left: east profile of Trench XVII of the 1957 campaign. Below, right: east profile of Trench V of the 1957 campaign.