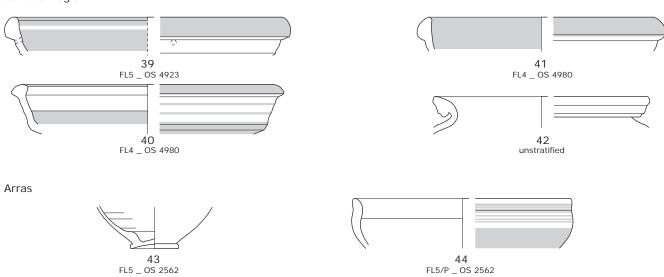

### Plate CLXXV

Reduced wares from the North of France of the south-west corner site: wheel-turned pottery from Bruay-Labuissière (continuation) (24-31), La Calotterie (32-38), the Cambrai region (39-42) and Arras (43-44).