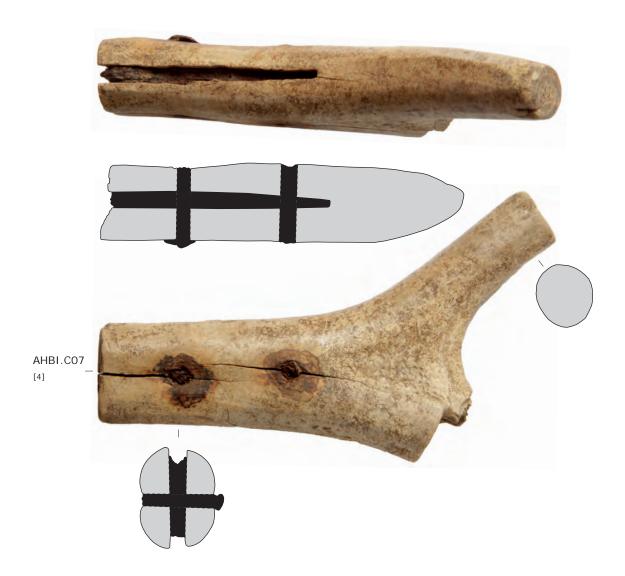

# Plate CCCXXXIII

Finds in worked animal products of the south-west corner site. Presumed saw handle.

# Plate CCCXXXIV

Finds in worked animal products of the south-west corner site. Decorative plate fragments (D01-03) and clasp-knife (D04).