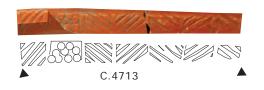

# Plate CXXVI

Samian of the south-west corner site. The samian assemblage of key context OS 4980, primary fillings, of fort level 4.

### Plate CXXVII

Samian of the south-west corner site. The samian assemblage of key context OS 4980, primary fillings, of fort level 4. Continuation.

# Plate CXXVIII

Samian of the south-west corner site. The samian assemblage of key context OS 4980, primary fillings, of fort level 4. Continuation.

# Plate CXXIX

Samian of the south-west corner site. The samian assemblage of key context OS 4980, primary fillings, of fort level 4. Continuation.