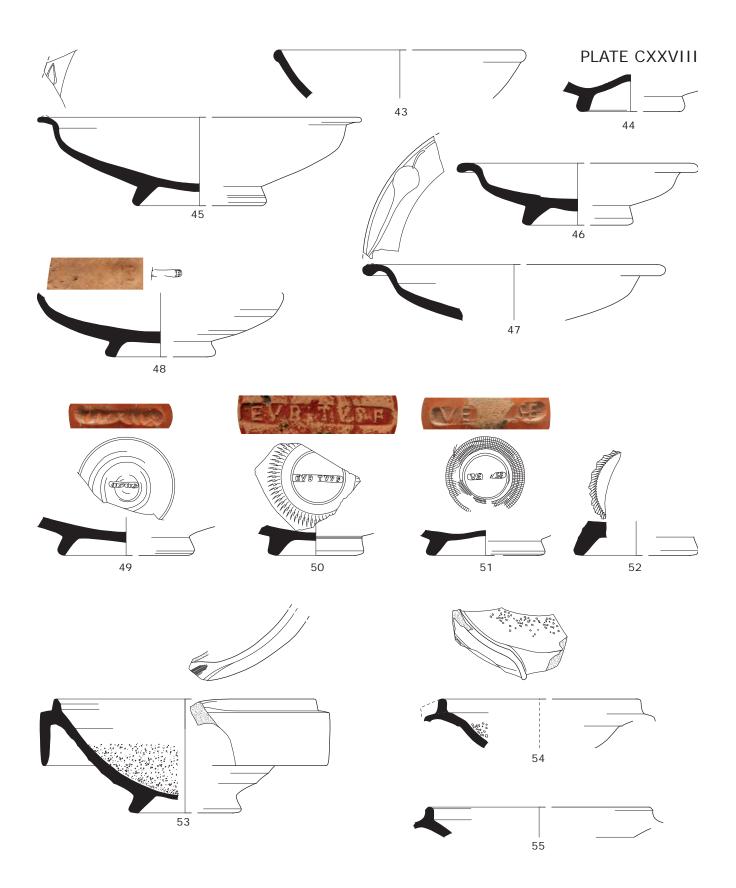

# Plate CXXVIII

Samian of the south-west corner site. The samian assemblage of key context OS 4980, primary fillings, of fort level 4. Continuation.