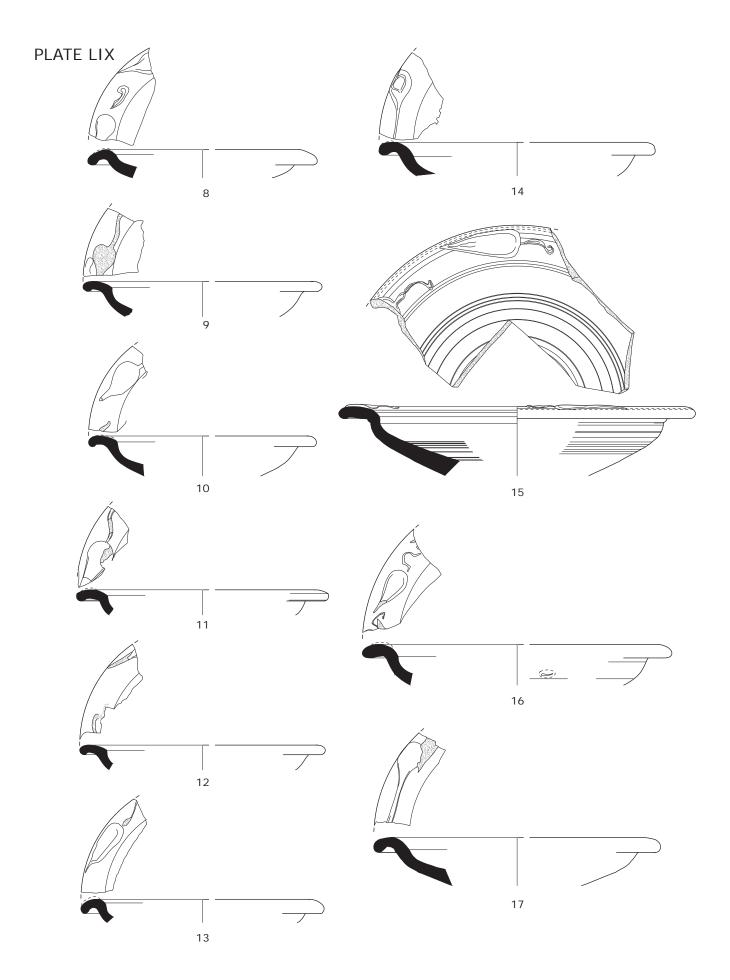

#### Plate LIX

Samian of the south-west corner site: Drag. 36 dishes from Trier.