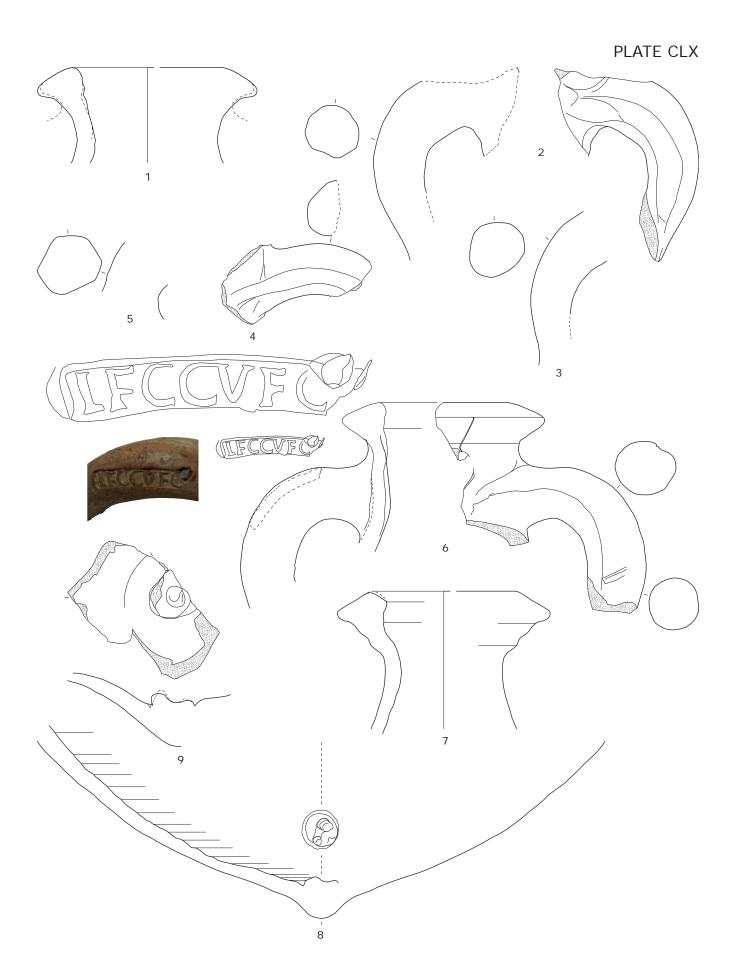

# Plate CLX

Amphorae of the south-west corner site. Dressel 20. 1: Group A; 2-3: Group B; 4: Group D; 5: Group E; 6: Group F; 7-8: Group G; 9: Group H.