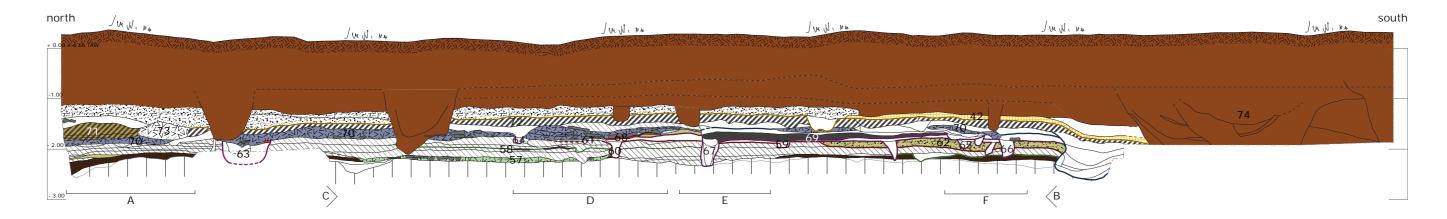

### Plate XIX

Excavation map of the south-west corner site with an overview of the identified post-Roman features and structures.

### Plate XXVIII

Overview map of the level 1 features and structures at the south-west corner site.

# Plate XXIX

Overview map of the fort level 2 features and structures at the south-west corner site, with indication of fort level 2A features.

# Plate XXX

Overview map of fort level 2 features and structures at the south-west corner site, with indication of fort level 2B features and structures.

### Plate XXXI

Overview map of fort level 3 features and structures at the south-west corner site, with indication of fort level 3A features and structures.

# Plate XXXII

Overview map of fort level 3 features and structures at the south-west corner site, with indication of fort level 3B features and structures.

# Plate XXXIII

Overview map of fort level 3 features and structures at the south-west corner site, with indication of fort level 3C features and structures.

# Plate XXXIV

Overview map of fort level 4 features and structures at the south-west corner site.

# Plate XXXV

Overview map of fort level 5 features and structures at the south-west corner site, with indication of fort level 5A features.

# Plate XXXVI

Overview map of fort level 5 features and structures at the south-west corner site, with indication of fort level 5B features.