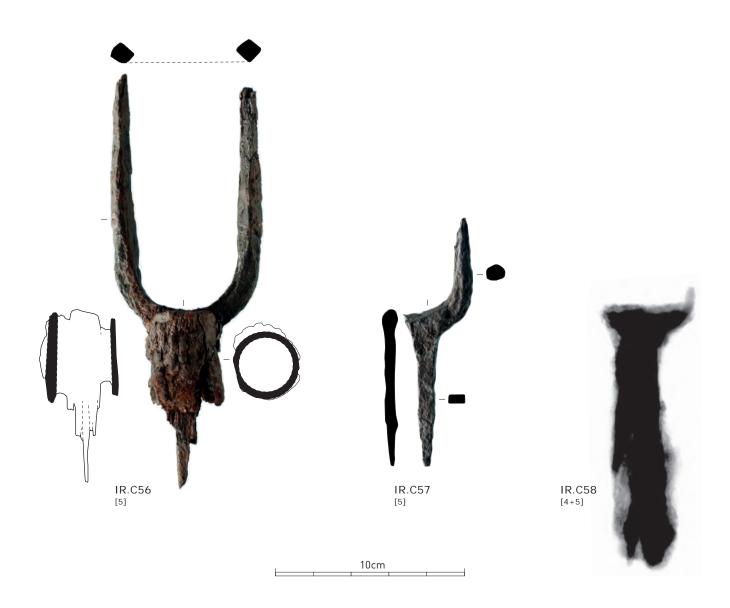

### PLATE CCVI CA A/H







## PLATE CCVIII CA A/H



# PLATE CCIX CA В CA.B001 CA.B002 [5] CA.B003 [5+POST] CA.B004 [5+POST] CA.B006 [POST] CA.B007 [unstratified] 0 CA.B005 [unstratified] CA.B008 [4] CA.B009 [5+POST] CA.B010 [5+POST] CA.B011 [POST]



































# PLATE CCXXII CA C



















## PLATE CCXXXI CA D CA.D049 [4+5] CA.D050 [POST] CA.D051







































## PLATE CCXLVII CA E CA.E01 [POST] CA.E02 CA.E03 CA F CA.F02 CA.F01 [3+4] CA.F03

CA.F04 [5(+4)]















PLATE CCLV CA































PLATE CCLXVII IR C



IR.C01





## PLATE CCLXIX IR C IR.C11 [5(+4)] IR.C12 [5] IR.C13 [4+5] IR.C10 [4+5] 10cm IR.C15 IR.C18 [4] IR.C17 IR.C16 IR.C19 [4] IR.C20 [5(+4)] IR.C21 [5] IR.C22 [POST]









































IR C/D



















PLATE CCXCII IR D







PLATE CCXCV IR D/I





## PLATE CCXCVII



## PLATE CCXCVIII IR D/I



## PLATE CCXCIX IR D/I







PLATE CCCII IR E









10cm









# PLATE CCCVIII IR H IR.H16 [4] IR.H18 [4]

10cm

IR.H19 [POST]

IR.H17 <sup>[4]</sup>







IR H/C













### PLATE CCCXVI IR J IR.J054 [4] IR.J056 IR.J055 [mixed] IR.J057 [POST] IR.J058 [mixed] IR.J061 <sup>[5]</sup> IR.J059 [4] IR.J060 [4]













#### PLATE CCCXXII IR K







10cm

## PLATE CCCXXIV IR K IR.K20 [4] IR.K18 [4] IR.K21 [4] 10cm IR.K19 <sup>[5]</sup> IR.K17 [2] 10cm











# PLATE CCCXXX AHBI B AHBI.B102 [POST] AHBI.B100 [S+POST] AHBI.B104 [4/5] [-0]





#### PLATE CCCXXXII AHBI C







#### PLATE CCCXXXIV AHBI D











#### PLATE CCCXXXV A