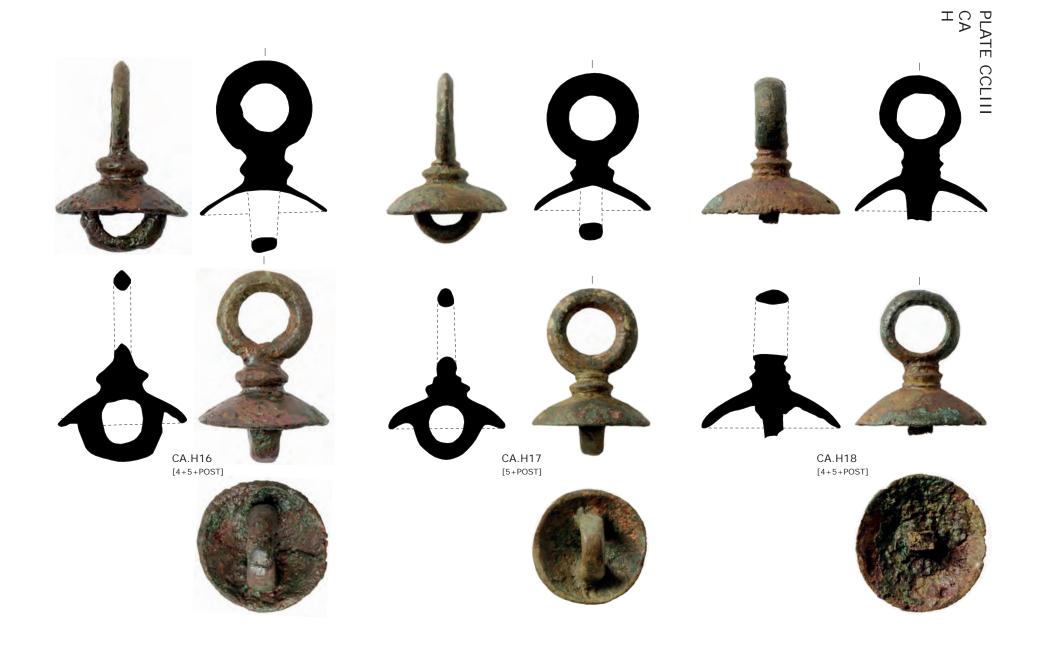

# Plate CCLIII

Copper alloy finds of the south-west corner site. Bridle rings, continuation.