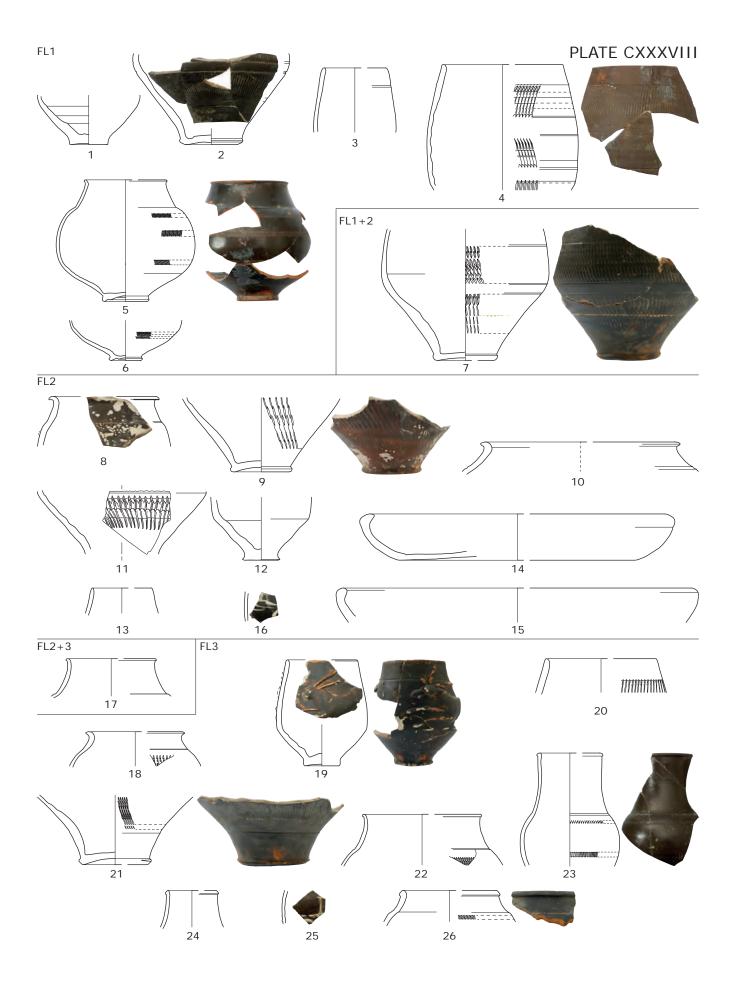

### Plate CXXXVIII

Non-samian fine wares of the south-west corner site. Colour-coated and black-slipped wares from (fort) level 1, 1+2, fort level 2, 2+3 and 3.