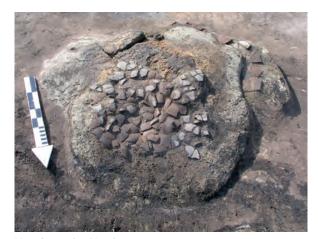

# Plate XXXVIII

Fort level 4, the seven superimposed hearth levels of hearth 1 (from top (H1a) to bottom (H1g)), with details.