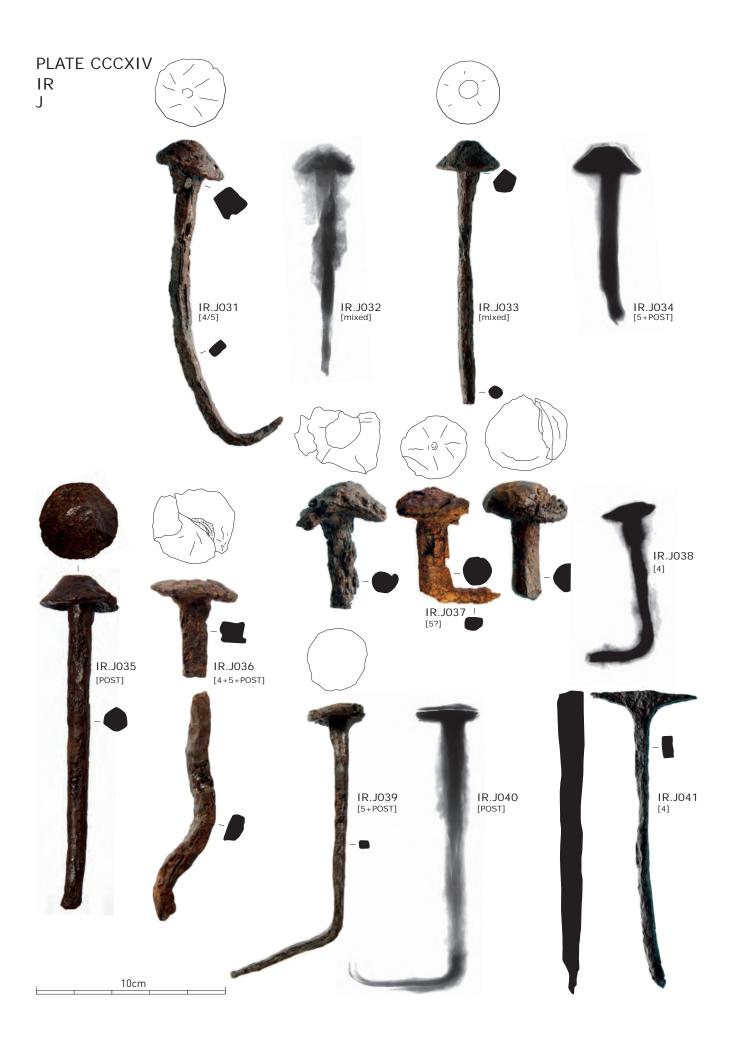

## PLATE CCXXXI CA D CA.D049 [4+5] CA.D050 [POST] CA.D051







































## PLATE CCXLVII CA E CA.E01 [POST] CA.E02 CA.E03 CA F CA.F02 CA.F01 [3+4] CA.F03

CA.F04 [5(+4)]















PLATE CCLV CA































PLATE CCLXVII IR C



IR.C01





## PLATE CCLXIX IR C IR.C11 [5(+4)] IR.C12 [5] IR.C13 [4+5] IR.C10 [4+5] 10cm IR.C15 IR.C18 [4] IR.C17 IR.C16 IR.C19 [4] IR.C20 [5(+4)] IR.C21 [5] IR.C22 [POST]









































IR C/D



















PLATE CCXCII IR D







PLATE CCXCV IR D/I





## PLATE CCXCVII



## PLATE CCXCVIII IR D/I



## PLATE CCXCIX IR D/I







PLATE CCCII IR E









10cm









# PLATE CCCVIII IR H IR.H16 [4] IR.H18 [4]

10cm

IR.H19 [POST]

IR.H17 <sup>[4]</sup>







IR H/C













### PLATE CCCXVI IR J IR.J054 [4] IR.J056 IR.J055 [mixed] IR.J057 [POST] IR.J058 [mixed] IR.J061 <sup>[5]</sup> IR.J059 [4] IR.J060 [4]













#### PLATE CCCXXII IR K







10cm

## PLATE CCCXXIV IR K IR.K20 [4] IR.K18 [4] IR.K21 [4] 10cm IR.K19 <sup>[5]</sup> IR.K17 [2] 10cm











# PLATE CCCXXX AHBI B AHBI.B102 [POST] AHBI.B100 [S+POST] AHBI.B104 [4/5] [-0]





#### PLATE CCCXXXII AHBI C







#### PLATE CCCXXXIV AHBI D











#### PLATE CCCXXXV AHBI E









#### PLATE CCCXXXVIII AHBI K





#### PLATE CCCXL















5cm

#### PLATE CCCXLI