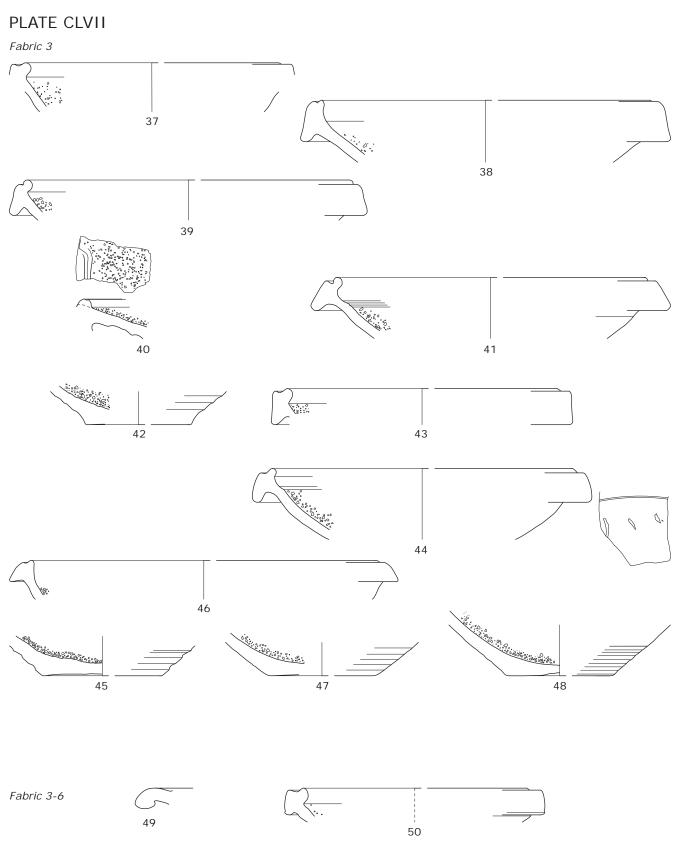

# Plate CLVII

Mortaria of the south-west corner site. Mortaria with white grits: fabric 3 and related fabrics