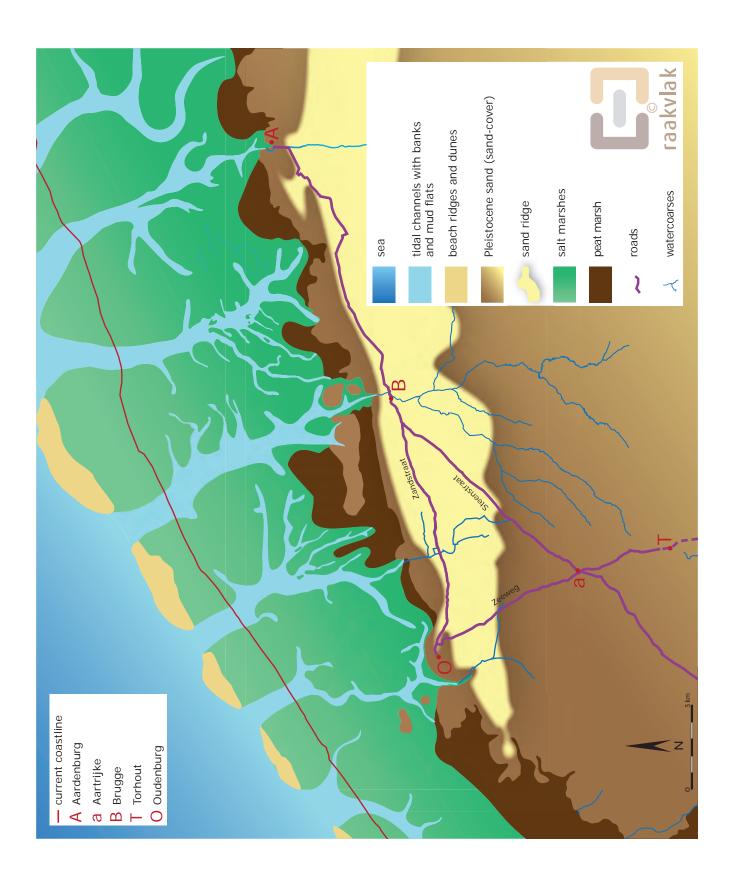

#### Plate I

Reconstruction map of the coastal region during the mid-Roman period (from Hillewaert et al. (red.) 2011a, 37, with additions with permission from Raakvlak (B. Hillewaert)) (which was based on soil maps, geomorphological maps, lithostratigraphic maps, sea soil maps and the Digital Elevation Model).