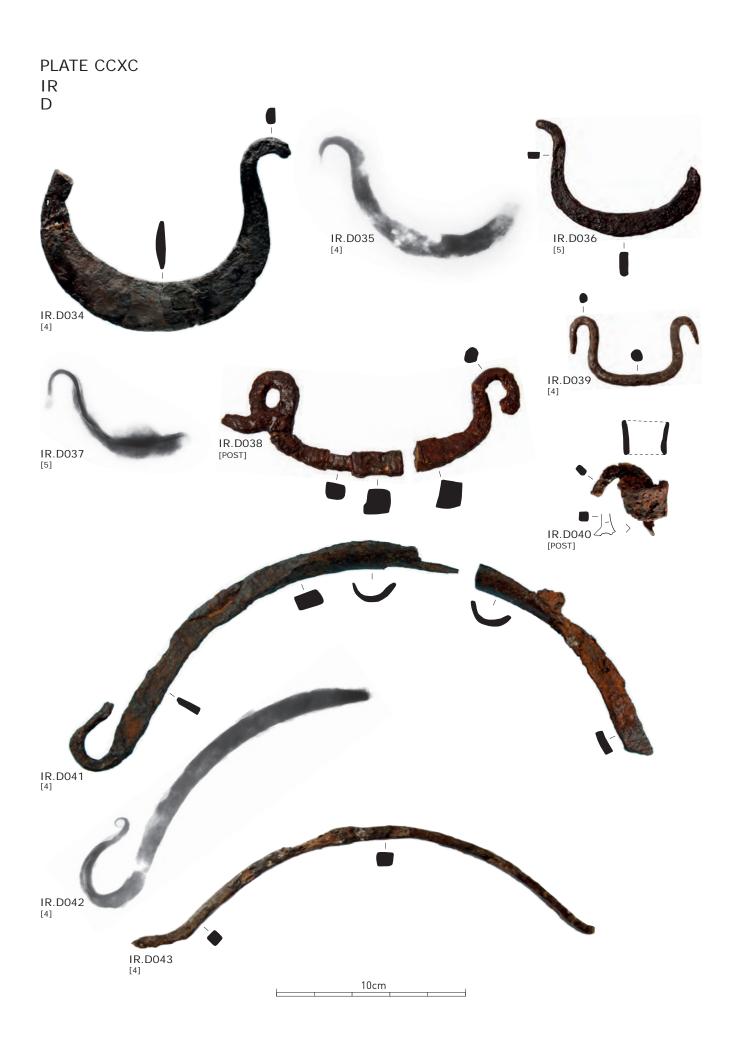

# Plate CCLI

Copper alloy finds of the south-west corner site. Bridle rings.

# Plate CCLII

Copper alloy finds of the south-west corner site. Bridle rings, continuation.

# Plate CCLIII

Copper alloy finds of the south-west corner site. Bridle rings, continuation.

### Plate CCLIV

Copper alloy finds of the south-west corner site. Bridle rings, continuation.

#### Plate CCLV

Copper alloy finds of the south-west corner site. Bridle rings, continuation.

# Plate CCLVI

Copper alloy finds of the south-west corner site. Bridle rings, continuation.