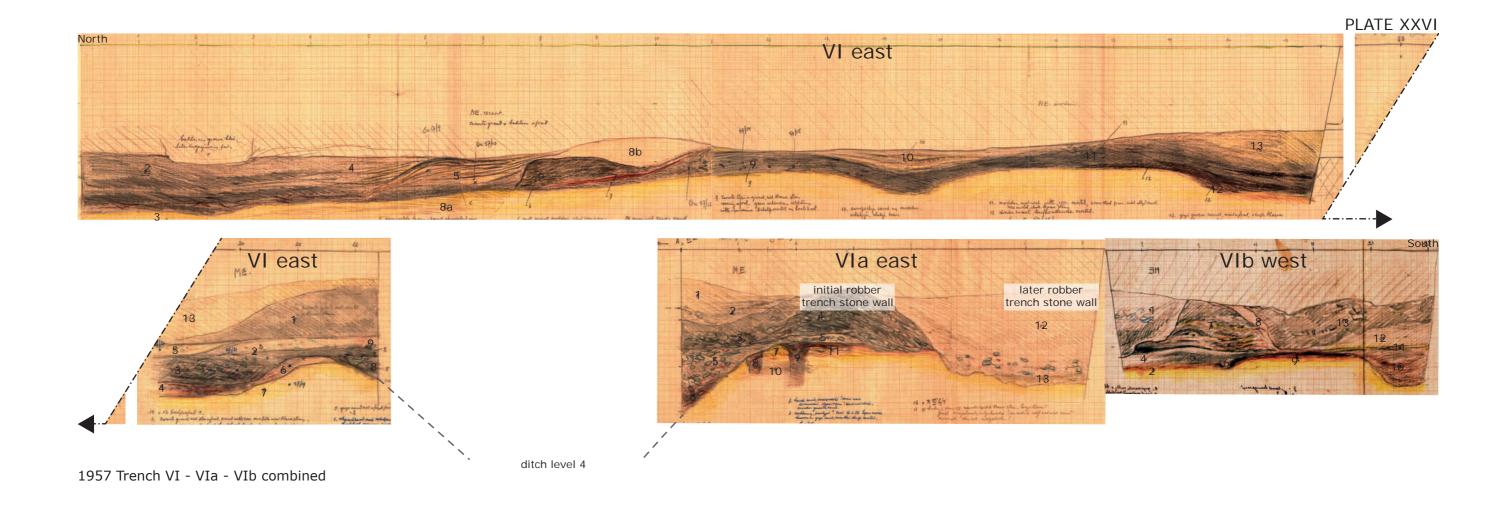

### Plate XVI

Field drawings of trench profiles by Mertens (Archive Mertens, NDO):

Top: combined trench profiles of Trenches VI – VIa - VIb of the 1957 campaign.

Below, left: east profile of Trench XVII of the 1957 campaign. Below, right: east profile of Trench V of the 1957 campaign.