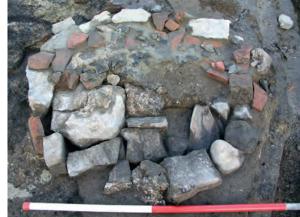

VIII







## Trench profile 7.1



## Trench profile 7.2















1960 Trench XXVI S profile



1960 Trench XXVI plan

#### PLATE XXI







1960 Trench XXIX





1960 Trench XXV S profile





1960 Trench XXVIII S profile



1960 Trench XXXVI S profile

#### PLATE XXIII



1960 Trench XXXV S profile



1956 Trench II S profile



1957 Trench XIV S profile

#### PLATE XXIV



1970 Trench II S + N profile combined



1970 Trench II plan

#### PLATE XXV



1957 Trench XIII N profile



1957 Trench IX E profile







1957 Trench V E profile

































H2a from the South



H2b top



H2b section









H4 with part of top crust layer



H4 without crust layer



Н5



Н6



Н7



H9a>b section





H9c hearth plate (from the West)



H9b with top crust layer



H9c hearth plate on top of bed of building material, partially uncovered



H9b without top crust layer



H9c basis of building material







H10 from the East



H11



H12 with top crust layer



H12 without crust layer



H15 from the South







H16b



H16c



H21-20a-20b sequence, from the East



H20a



H20b



H19



H24 with top crust layer (from the West)



H24 without top crust layer





H26







H27 with top crust layer H27 without crust layer

PLATE XLV



H29 with top crust layer; located partially inderneath wall of *praefurnium* of fort level 5



H29 without crust layer



H30 located partially under floor of *praefurnium* of fort level 5





H31 with top crust layer



H31 without crust layer



H32a located centrally, with H33 to the left (North) and a hearth