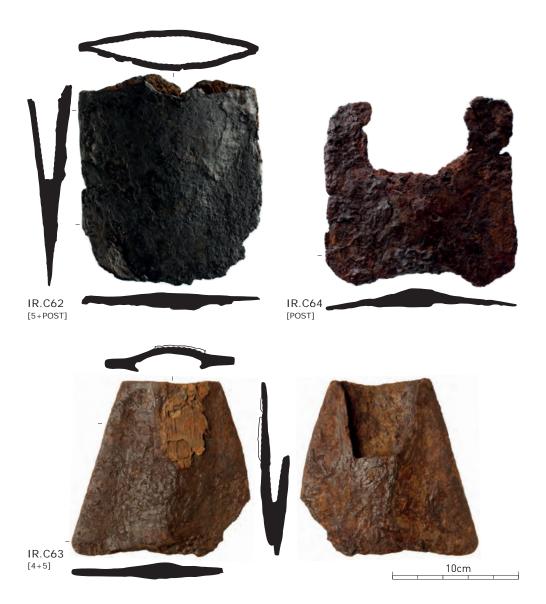

# Plate CCLXII

Iron finds of the south-west corner site. Armour elements.

# Plate CCLXIII

Iron finds of the south-west corner site. Military equipment.