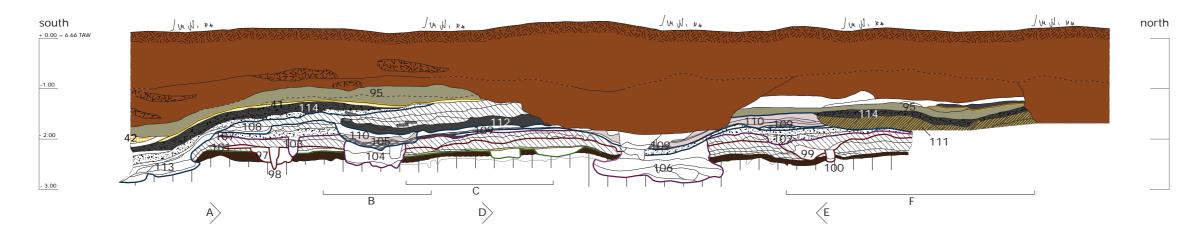

#### Plate IX

Trench profile 5.1. Interpretative section, field drawing and photos (of which the localisation is indicated at the field drawing).

### Plate X

Trench profile 3.1. Interpretative section, field drawing and photos (of which the localisation is indicated at the field drawing).

# Plate XI

Trench profile 3.5. Top: view to the north; centre: with indication of the different features; below: view to the north-east.

# Plate XII

Trench profile 6.2. Interpretative section, field drawing and photos (of which the localisation is indicated at the field drawing).

# Plate XIII

Trench profile 6.1. Interpretative section, field drawing and photos (of which the localisation is indicated at the field drawing).

### Plate XIV

Trench profile 1.1. Interpretative section and photos (of which the localisation is indicated at the section).

#### Plate XV

Trench profile 2.7. Interpretative section, field drawing and photos (of which the localisation is indicated at the field drawing).

### Plate XVI

Trench profile 2.2. Interpretative section and photos (of which the localisation is indicated at the section).

# Plate XVII

Trench profile 4.9. Interpretative section, field drawing and photos (of which the localisation is indicated at the field drawing).

# Plate XVIII

Trench profiles 7.1 and 7.2. Interpretative sections and photos (of which the localisation is indicated at the sections).