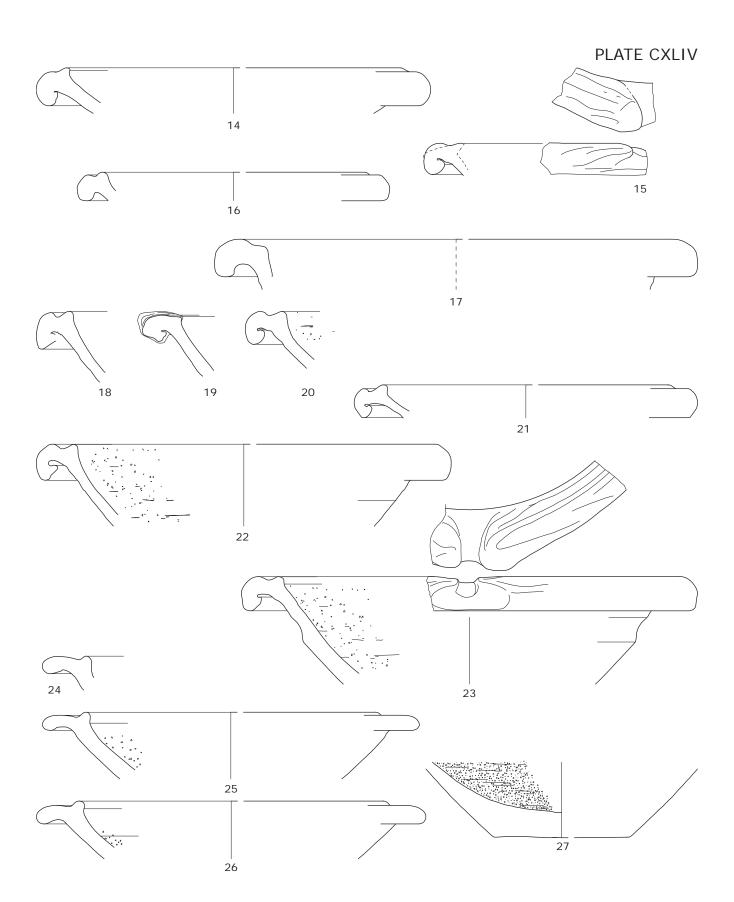

#### Plate CXLIII

Mortaria of the south-west corner site. Bavay-Famars mortaria.

# Plate CXLIV

Mortaria of the south-west corner site. Bavay-Famars mortaria. Continuation.