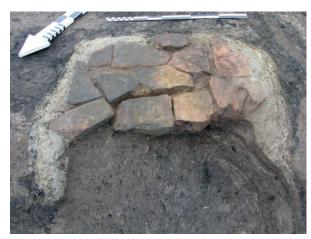

#### Plate XXVII

Southern part of trench profile of Trench IV starting from its south-east corner to the north. Section on the southern earthen rampart. View to the east and corresponding field drawing.