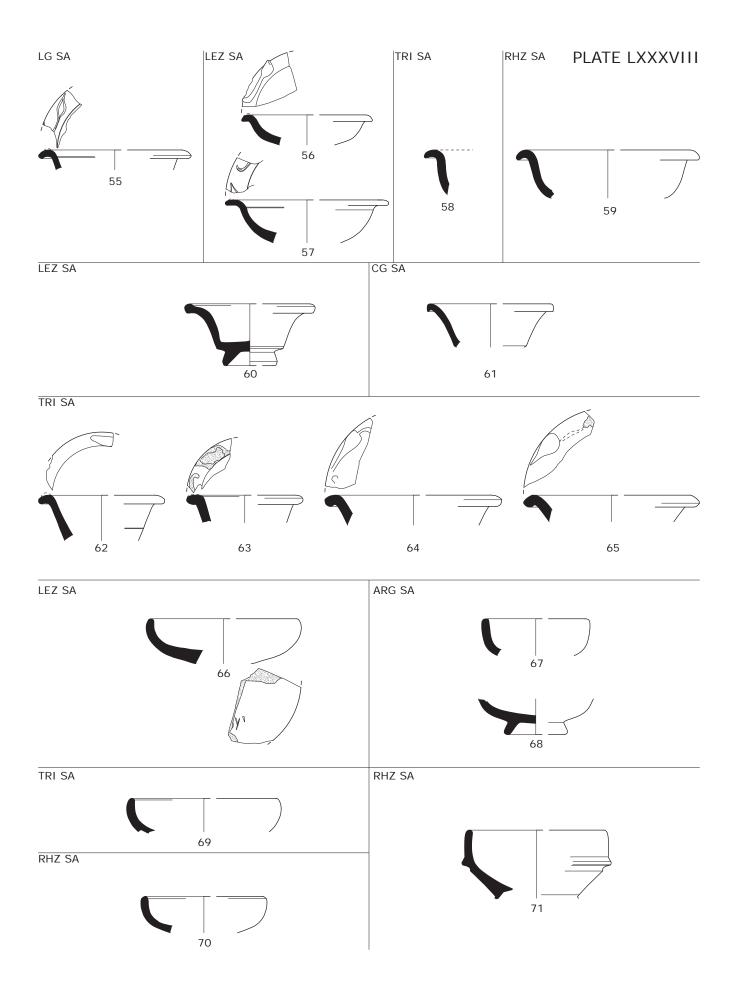

ithout crust layer



H32a located centrally, with H33 to the left (North) and a hearth pit of level 3 to the East





H32b without crust layer



H37



H38a



H38b

PLATE XLVII

#### PLATE XLVIII



Furnace 7905: from the North

Furnace 7905: from the South



Furnace 7905 section

Oven 7905 top

Furnace 7905 crust layer detail



Furnace 7955 from the North



Furnace 7955 from the South

#### PLATE XLIX



#### PLATE L





#### PLATE LII



#### PLATE LIII



















RHZ SA







# PLATE LXIII )<u>r</u>











# PLATE LXIX





## PLATE LXXI

EG SA





71



## PLATE LXXIII









EG SA



burnt





ARG SA PLATE LXXVI





## PLATE LXXVII



LEZ SA PLATE LXXVIII



15

# PLATE LXXIX







## PLATE LXXXII



### PLATE LXXXIII

burnt













## PLATE LXXXVII















burnt





RHZ SA PLATE XCII





RHZ SA



#### PLATE XCIII

LEZ SA













#### PLATE XCIX

| PLAT<br>SS 1 | E XCIX