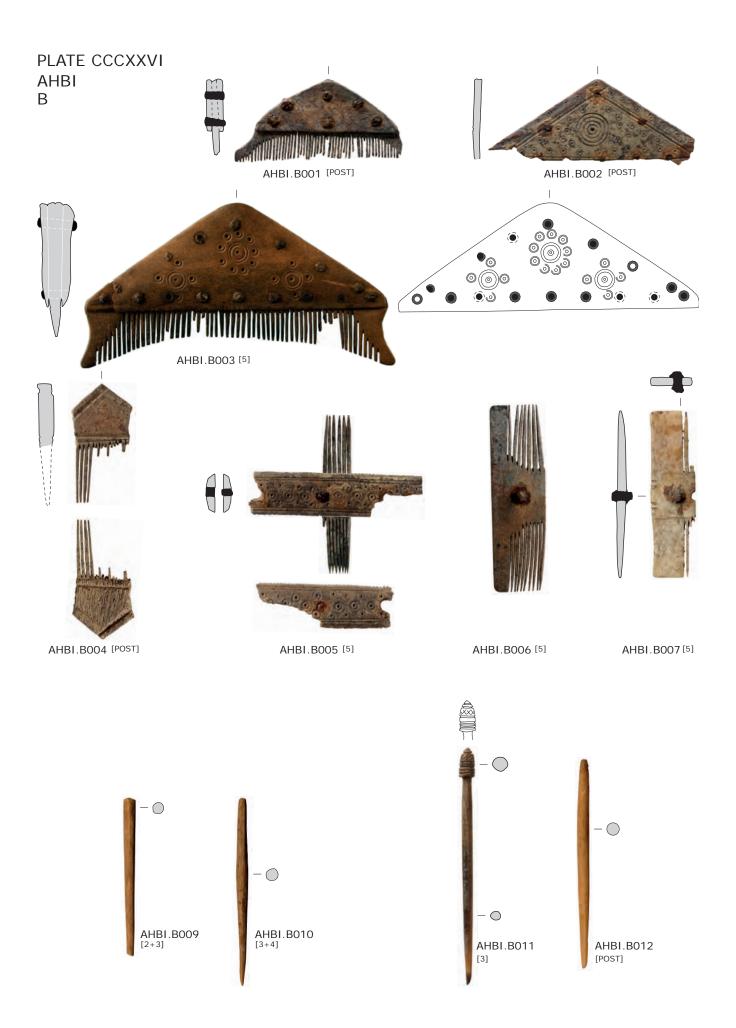

### Plate CCCXXVI

Finds in worked animal products of the south-west corner site. Combs and hair pins.