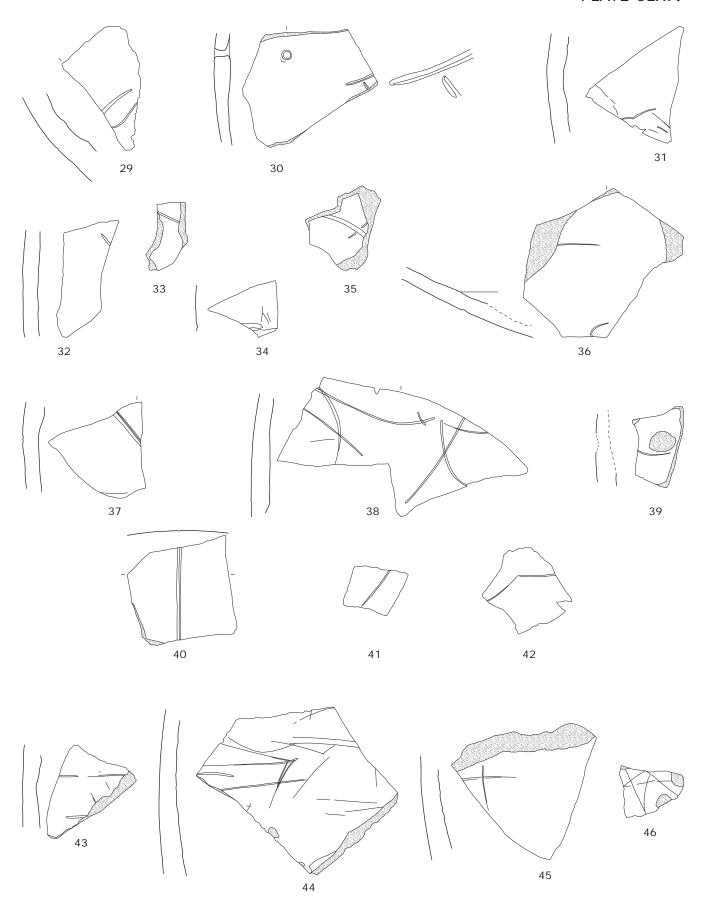

### Plate LVIII

Samian of the south-west corner site: Drag. 36 dishes from Les-Martres-de-Veyre (1), Lezoux (2-3), Argonne (4) and Trier (5-7).

#### Plate LIX

Samian of the south-west corner site: Drag. 36 dishes from Trier.