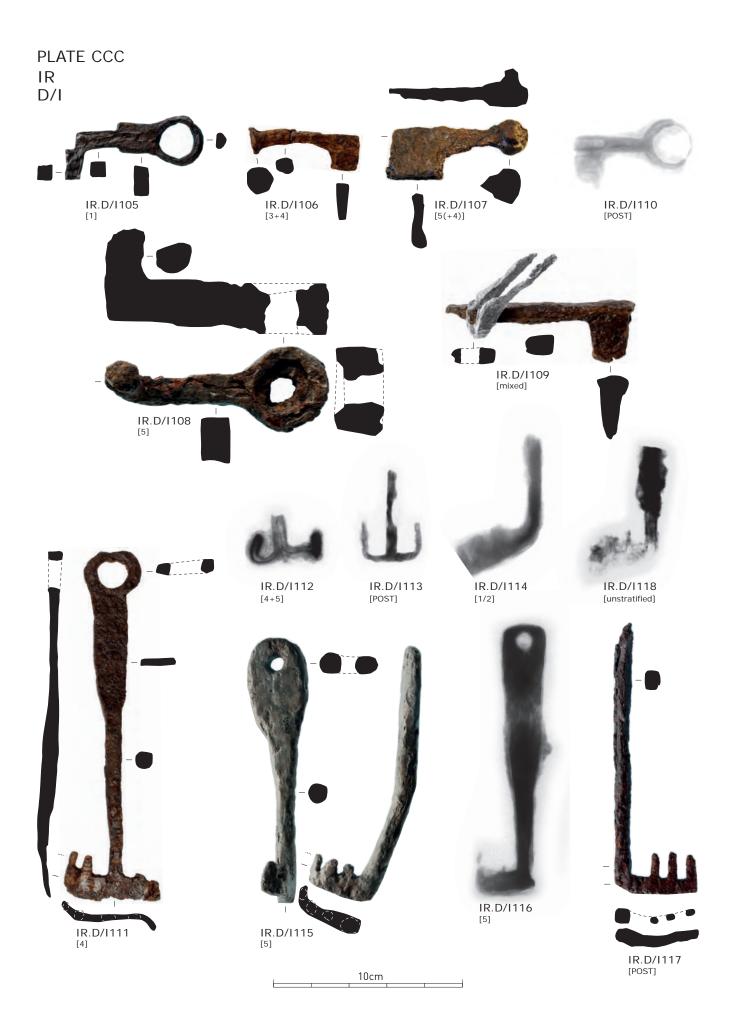

# Plate CCC

Iron finds of the south-west corner site. Keys.

### Plate CCCI

Iron finds of the south-west corner site. Key handles and presumed latch-lifters.