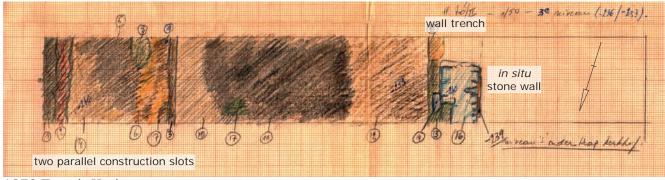

# Plate XXIV

Field drawings of trench profiles by Mertens (Archive Mertens, NDO):

Top: combined south and north profile of Trench II of the 1970 campaign.

Below: excavation map of Trench II of the 1970 campaign.

#### PLATE XXIV

1970 Trench II S + N profile combined

1970 Trench II plan