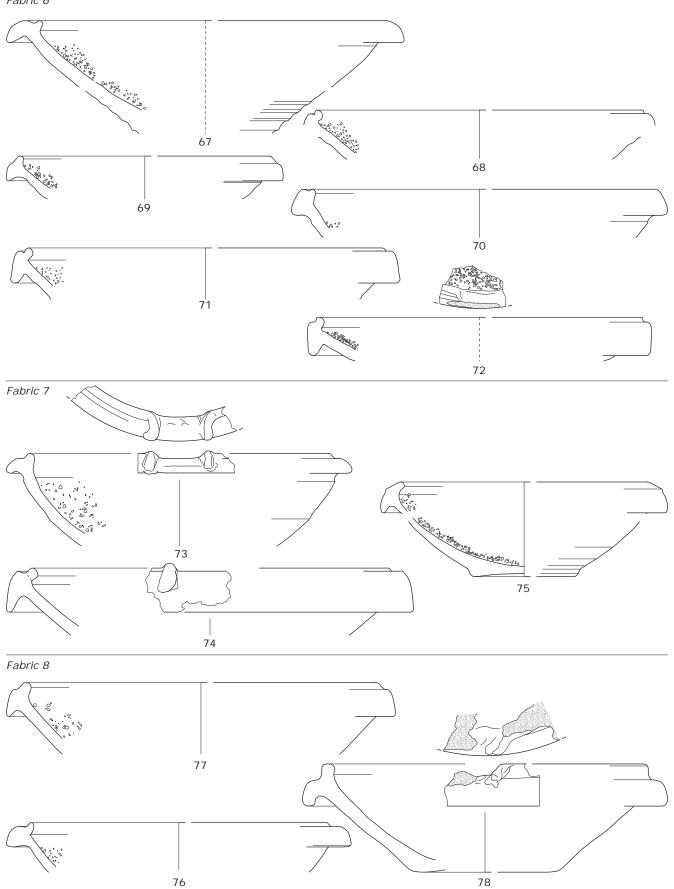

# Plate CLIX

Mortaria of the south-west corner site. Mortaria with white grits: fabrics 6, 7 and 8.