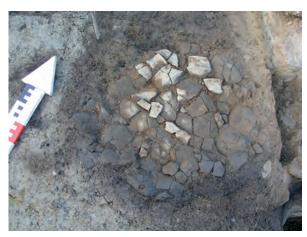

# Plate XLV

Fort level 4, hearths 25, 26 and 27, with detail of the pottery used for the construction of hearth 27.

H27 with top crust layer H27 without crust layer

PLATE XLV

H29 with top crust layer; located partially inderneath wall of *praefurnium* of fort level 5

H29 without crust layer

H30 located partially under floor of *praefurnium* of fort level 5