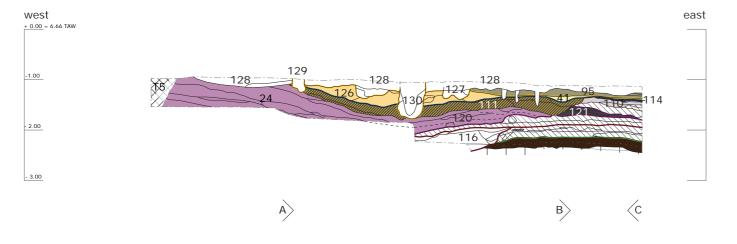

#### Plate IX

Trench profile 5.1. Interpretative section, field drawing and photos (of which the localisation is indicated at the field drawing).

### Plate X

Trench profile 3.1. Interpretative section, field drawing and photos (of which the localisation is indicated at the field drawing).

# Plate XI

Trench profile 3.5. Top: view to the north; centre: with indication of the different features; below: view to the north-east.

# Plate XII

Trench profile 6.2. Interpretative section, field drawing and photos (of which the localisation is indicated at the field drawing).

# Plate XIII

Trench profile 6.1. Interpretative section, field drawing and photos (of which the localisation is indicated at the field drawing).