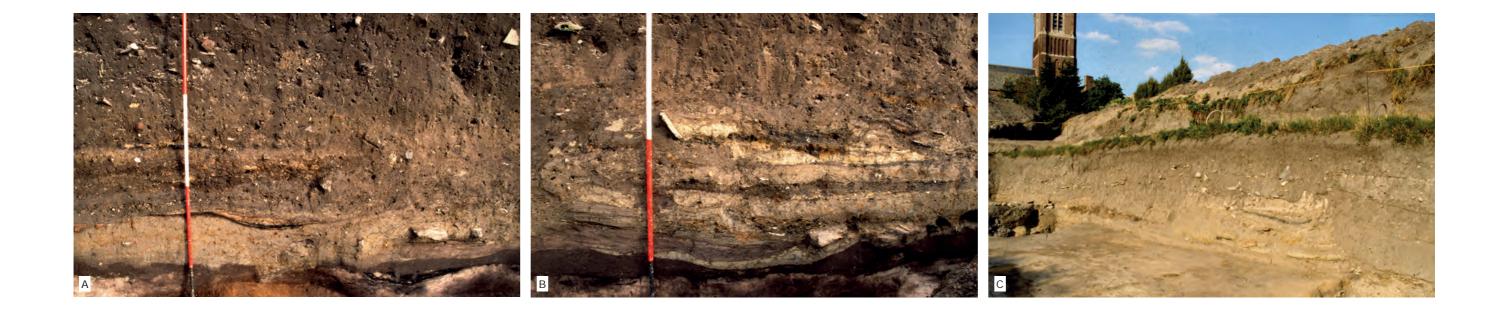

#### Plate IX

Trench profile 5.1. Interpretative section, field drawing and photos (of which the localisation is indicated at the field drawing).

### Plate X

Trench profile 3.1. Interpretative section, field drawing and photos (of which the localisation is indicated at the field drawing).

# Plate XI

Trench profile 3.5. Top: view to the north; centre: with indication of the different features; below: view to the north-east.

# Plate XII

Trench profile 6.2. Interpretative section, field drawing and photos (of which the localisation is indicated at the field drawing).

# Plate XIII

Trench profile 6.1. Interpretative section, field drawing and photos (of which the localisation is indicated at the field drawing).

### Plate XIV

Trench profile 1.1. Interpretative section and photos (of which the localisation is indicated at the section).

#### Plate XV

Trench profile 2.7. Interpretative section, field drawing and photos (of which the localisation is indicated at the field drawing).

### Plate XVI

Trench profile 2.2. Interpretative section and photos (of which the localisation is indicated at the section).

# Plate XVII

Trench profile 4.9. Interpretative section, field drawing and photos (of which the localisation is indicated at the field drawing).

# Plate XVIII

Trench profiles 7.1 and 7.2. Interpretative sections and photos (of which the localisation is indicated at the sections).