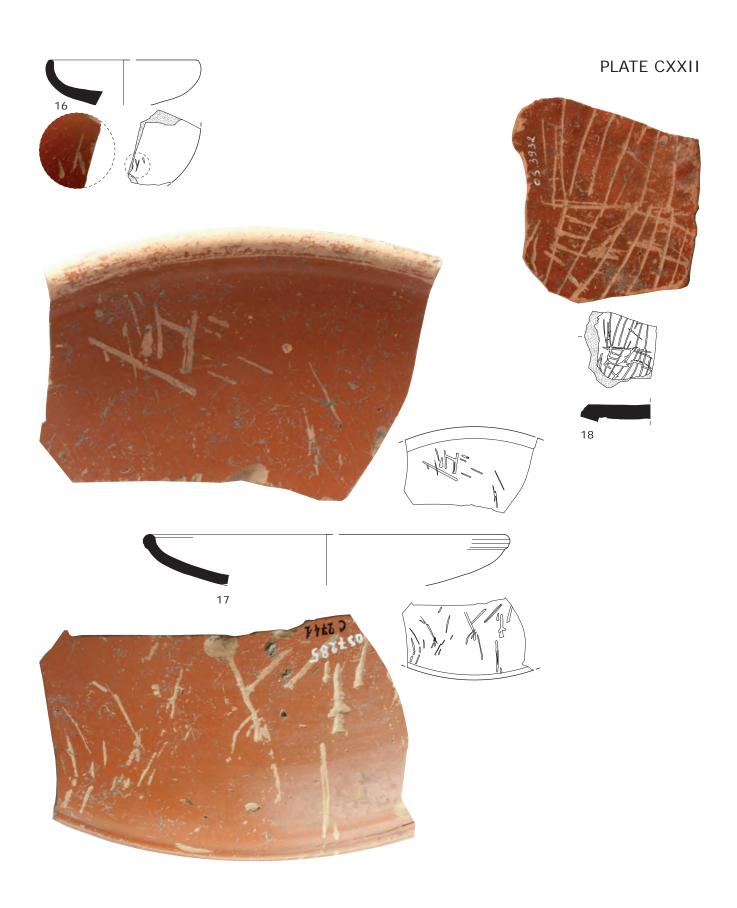

|

PLATE CXIX

**NS 3137** C.3501

**NS 3140** C.4296

**NS 3144** C.4522



**NS 3161** C.3909



**NS 3181** OS 4923 C.154



**NS 3223** C.4453



**NS-3224** C.5288



**NS 3228** OS 2562 C.161



**NS 3233** OS 4923 C.092



**NS-3234** C.3535





## PLATE CXXI





#### PLATE CXXIII

FL1 \_ OS 30916















## PLATE CXXIX





#### PLATE CXXXI

FL4 \_ OS 22926



# PLATE CXXXII



#### PLATE CXXXIII

FL4 \_ OS 7957/7971



## PLATE CXXXIV



#### PLATE CXXXV

FL5 \_ OS 4923



FL5 \_ OS 2562 structure level 6





structure level 2



structure level 3



#### PLATE CXXXVII







FL4+5 PLATE CXL



# PLATE CXLI





## PLATE CXLIII

BAFA MOR





#### PLATE CXLV

NOY MOR





#### RHO MOR





## PLATE CXLVII



## PLATE CXLVIII



## PLATE CXLIX





# PLATE CLI





MEV MOR













# PLATE CLV

VER MOR







#### Mortaria with white grits









Fabric 4



Fabric 5 variant



# PLATE CLIX

Fabric 6







# PLATE CLXII



# PLATE CLXIII





# PLATE CLXIV



# PLATE CLXV



# PLATE CLXVI















# PLATE CLXVII











#