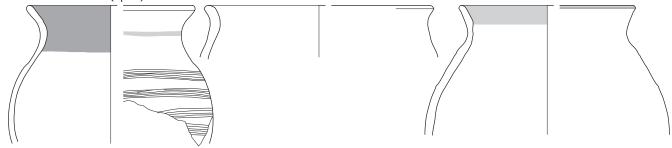

# Plate CLXXIV

Reduced wares from the North of France of the south-west corner site: wheel-turned pottery from Bruay-Labuissière.

### Plate CLXXV

Reduced wares from the North of France of the south-west corner site: wheel-turned pottery from Bruay-Labuissière (continuation) (24-31), La Calotterie (32-38), the Cambrai region (39-42) and Arras (43-44).