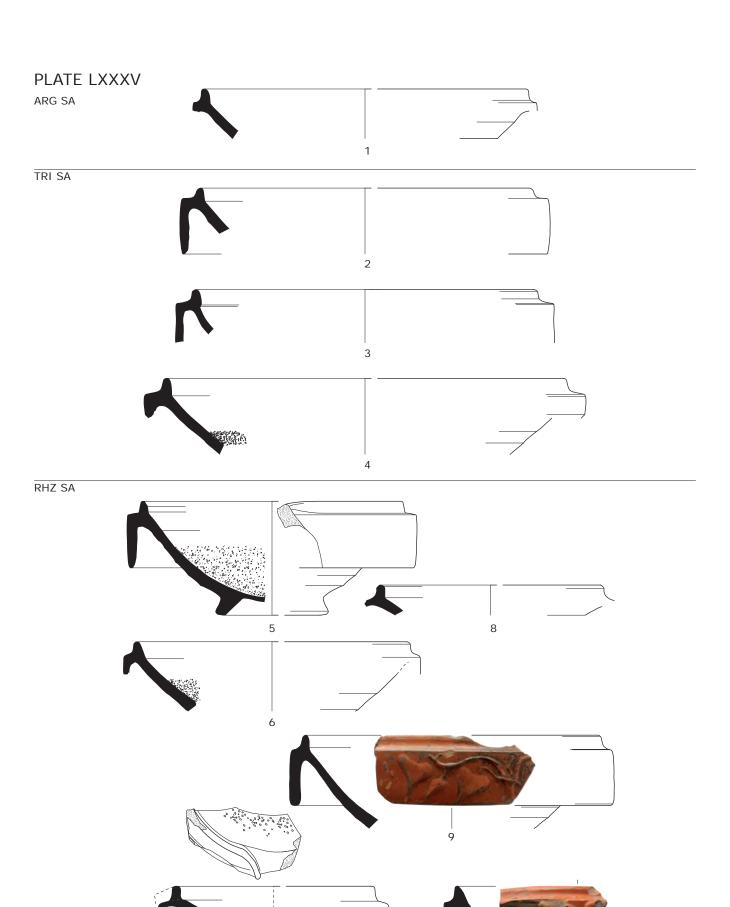

### Plate LXXXV

Samian of the south-west corner site: Drag. 43 mortaria from Argonne (1), Trier (2-4) and Rheinzabern (5-10).