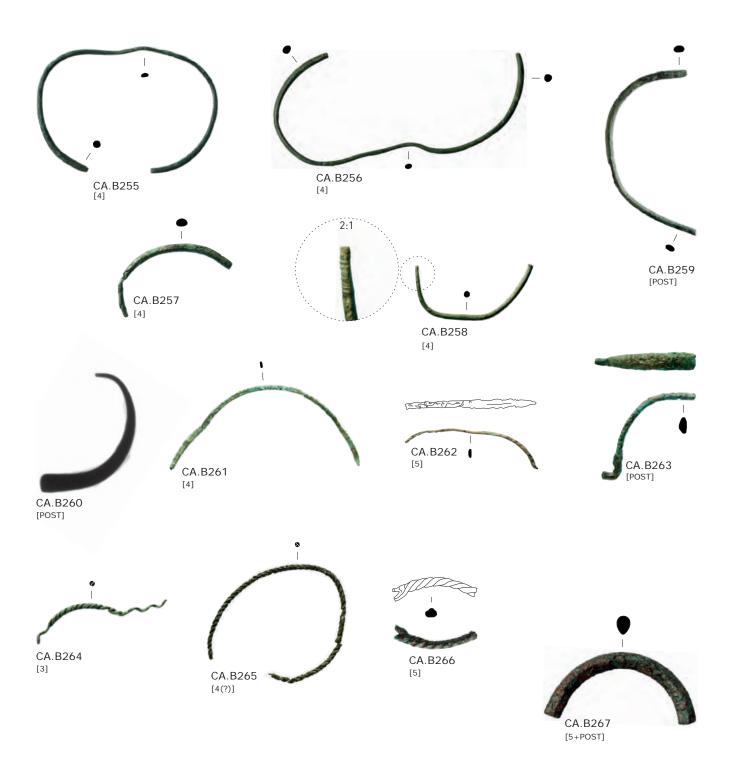

### Plate CCXVII

Copper alloy finds of the south-west corner site. Bracelets.

# Plate CCXVIII

Copper alloy finds of the south-west corner site. Bracelet fragments and bracelet production waste.

# Plate CCXIX

Copper alloy finds of the south-west corner site. Bracelets, different types.