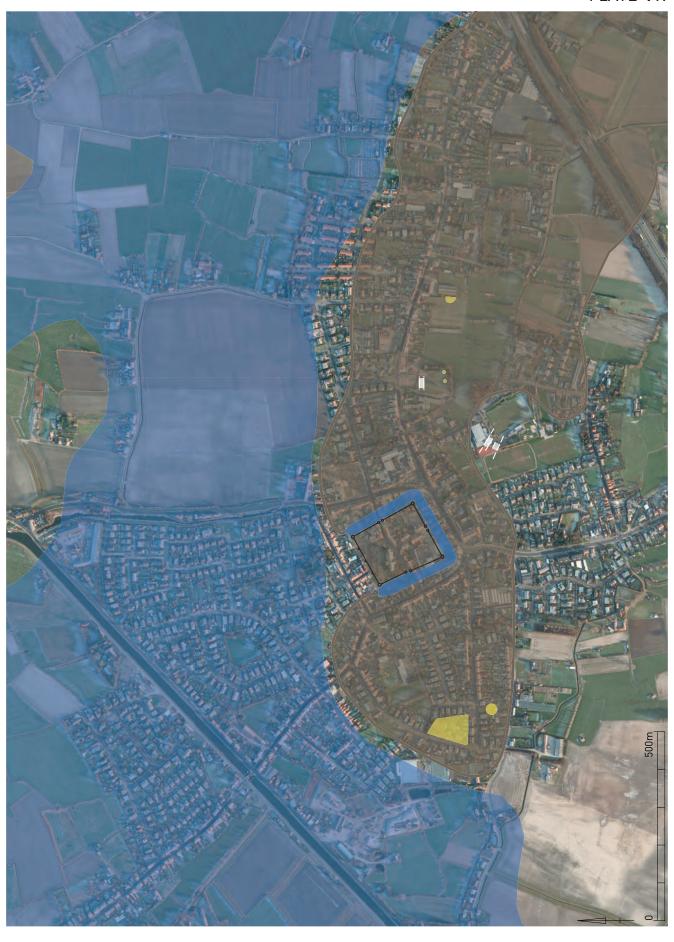

# Plate VII

Aerial view of Greater Oudenburg showing the situation in the 4th century AD (cf. Plate VI) with indication of the current Zeeweg and the presumed mid- to late Roman course of the Zeeweg at Roksem to the south/south-east of the fort. The course of the waterways (blue) has been based on the combined data of the geomorphological map, the Digital Elevation Model and the maps of the reconstruction of the coastal region by Hillewaert et al. (red.) 2011a, 68 (the latter in itself largely based amongst others on the previous data).