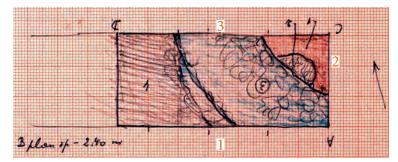

# Plate XI

Trench profile 3.5. Top: view to the north; centre: with indication of the different features; below: view to the north-east.