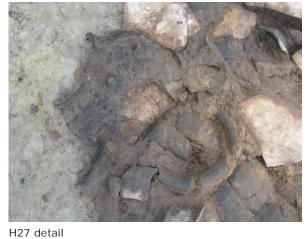

# Plate XLV

Fort level 4, hearths 25, 26 and 27, with detail of the pottery used for the construction of hearth 27.

H27 with top crust layer H27 without crust layer

PLATE XLV

H29 with top crust layer; located partially inderneath wall of *praefurnium* of fort level 5

H29 without crust layer

H30 located partially under floor of *praefurnium* of fort level 5