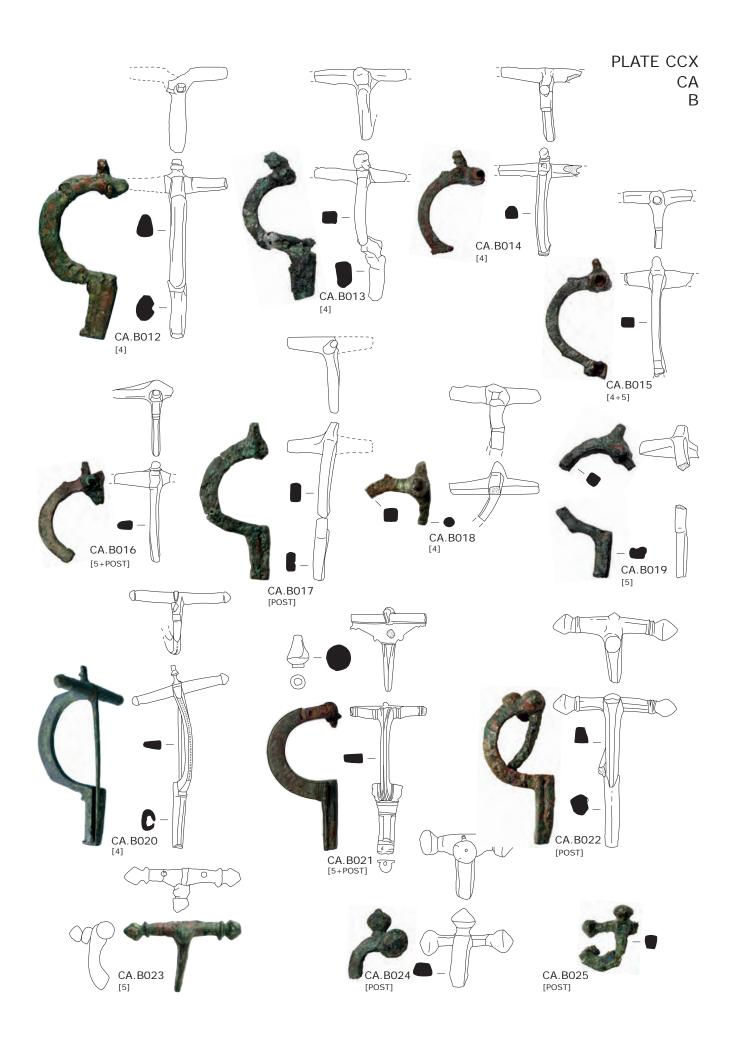

# Plate CCX

Copper alloy finds of the south-west corner site. Crossbow brooches.