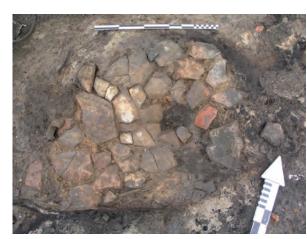

# Plate XLV

Fort level 4, hearths 25, 26 and 27, with detail of the pottery used for the construction of hearth 27.