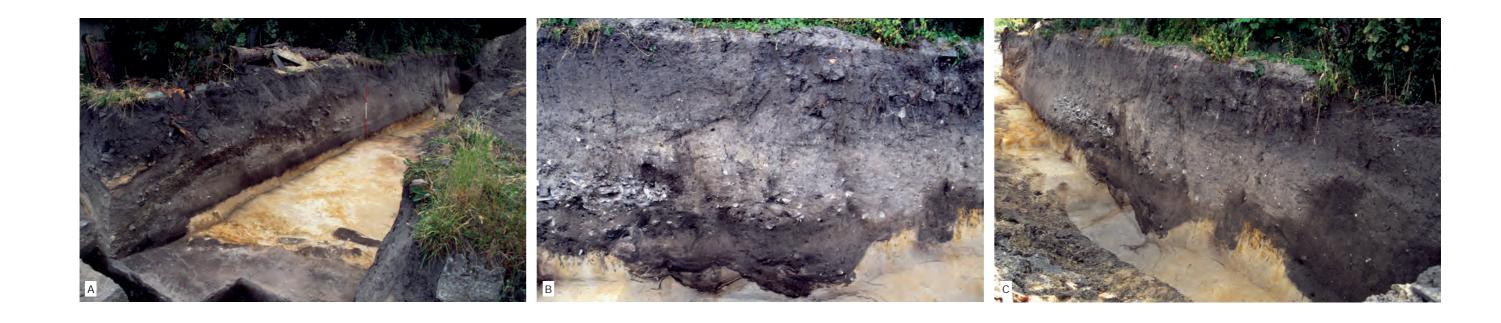

#### Plate IX

Trench profile 5.1. Interpretative section, field drawing and photos (of which the localisation is indicated at the field drawing).

### Plate X

Trench profile 3.1. Interpretative section, field drawing and photos (of which the localisation is indicated at the field drawing).

# Plate XII

Trench profile 6.2. Interpretative section, field drawing and photos (of which the localisation is indicated at the field drawing).

# Plate XIII

Trench profile 6.1. Interpretative section, field drawing and photos (of which the localisation is indicated at the field drawing).

#### Plate XV

Trench profile 2.7. Interpretative section, field drawing and photos (of which the localisation is indicated at the field drawing).

# Plate XVII

Trench profile 4.9. Interpretative section, field drawing and photos (of which the localisation is indicated at the field drawing).