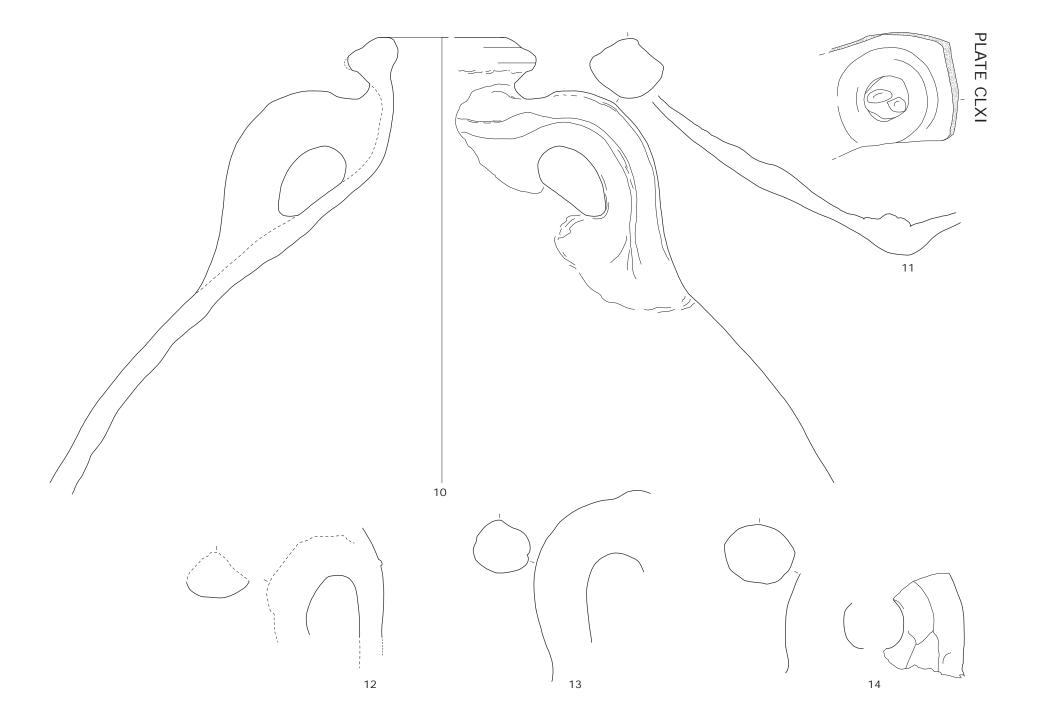

# Plate XI

Trench profile 3.5. Top: view to the north; centre: with indication of the different features; below: view to the north-east.

# Plate XII

Trench profile 6.2. Interpretative section, field drawing and photos (of which the localisation is indicated at the field drawing).

# Plate XIII

Trench profile 6.1. Interpretative section, field drawing and photos (of which the localisation is indicated at the field drawing).

### Plate XIV

Trench profile 1.1. Interpretative section and photos (of which the localisation is indicated at the section).

#### Plate XV

Trench profile 2.7. Interpretative section, field drawing and photos (of which the localisation is indicated at the field drawing).