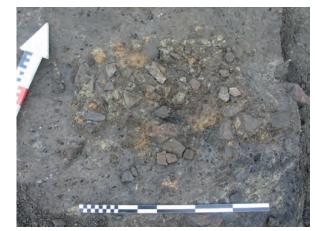

# Plate XXXVIII

Fort level 4, the seven superimposed hearth levels of hearth 1 (from top (H1a) to bottom (H1g)), with details.