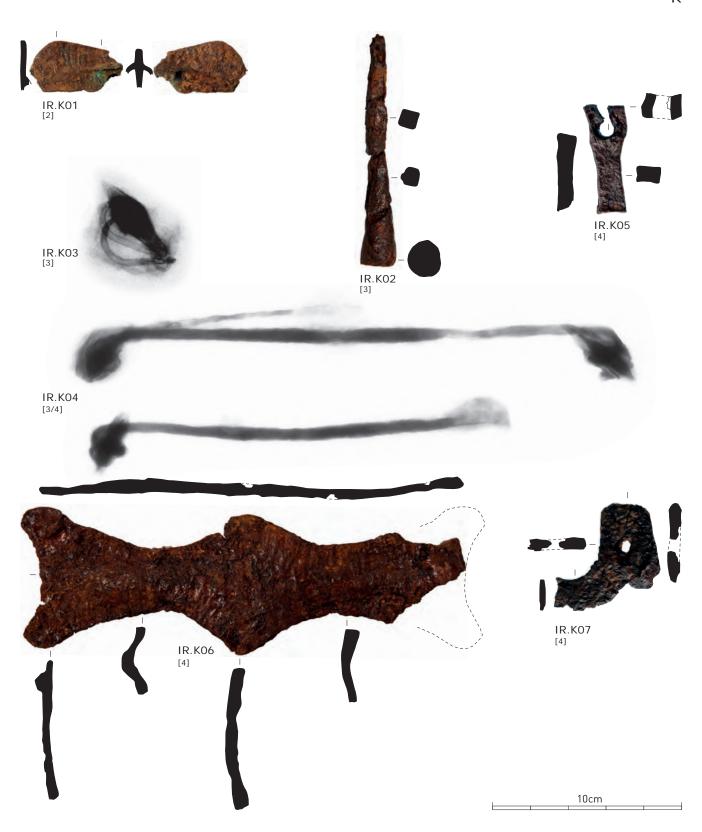

3 CA F CA.F02 CA.F01 [3+4] CA.F03

CA.F04 [5(+4)]















PLATE CCLV CA































PLATE CCLXVII IR C



IR.C01





## PLATE CCLXIX IR C IR.C11 [5(+4)] IR.C12 [5] IR.C13 [4+5] IR.C10 [4+5] 10cm IR.C15 IR.C18 [4] IR.C17 IR.C16 IR.C19 [4] IR.C20 [5(+4)] IR.C21 [5] IR.C22 [POST]









































IR C/D



















PLATE CCXCII IR D







PLATE CCXCV IR D/I





## PLATE CCXCVII



## PLATE CCXCVIII IR D/I



## PLATE CCXCIX IR D/I







PLATE CCCII IR E









10cm









# PLATE CCCVIII IR H IR.H16 [4] IR.H18 [4]

10cm

IR.H19 [POST]

IR.H17 <sup>[4]</sup>







IR H/C













### PLATE CCCXVI IR J IR.J054 [4] IR.J056 IR.J055 [mixed] IR.J057 [POST] IR.J058 [mixed] IR.J061 <sup>[5]</sup> IR.J059 [4] IR.J060 [4]













#### PLATE CCCXXII IR K







10cm

## PLATE CCCXXIV IR K IR.K20 [4] IR.K18 [4] IR.K21 [4] 10cm IR.K19 <sup>[5]</sup> IR.K17 [2] 10cm











# PLATE CCCXXX AHBI B AHBI.B102 [POST] AHBI.B100 [S+POST] AHBI.B104 [4/5] [-0]





#### PLATE CCCXXXII AHBI C







#### PLATE CCCXXXIV AHBI D











#### PLATE CCCXXXV AHBI E









#### PLATE CCCXXXVIII AHBI K





#### PLATE CCCXL















5cm

#### PLATE CCCXLI