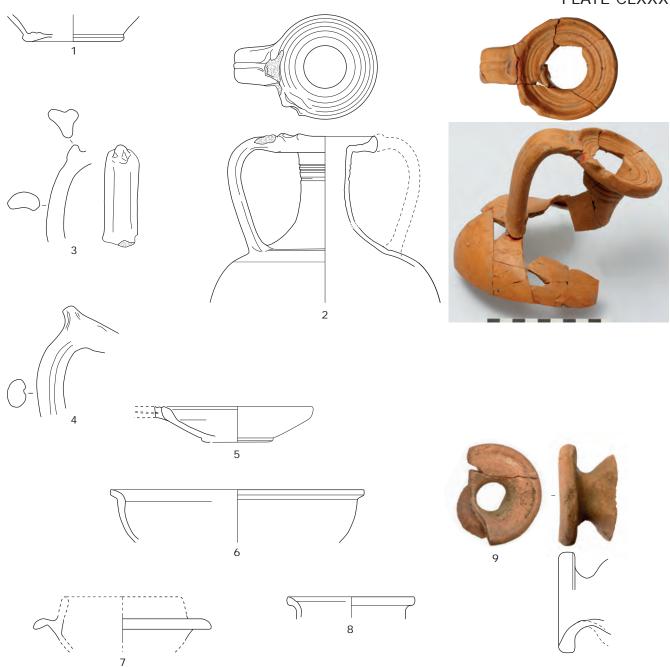

### Plate XLVIII

Fort level 4, furnaces 1 (OS 7905) and 2 (OS 7955).

### Plate XLIX

Fort level 4, large waste-pit OS 4980, sections: field drawings and interpretation.

### Plate L

Fort level 4, well OS 22926: interpretative sections.

### Plate LI

Fort level 4, well OS 22926: structure of the exterior and interior framework.

#### PLATE XLVIII

Furnace 7905: from the North

Furnace 7905: from the South

Furnace 7905 section

Oven 7905 top

Furnace 7905 crust layer detail

Furnace 7955 from the North

Furnace 7955 from the South

#### PLATE XLIX

#### PLATE L