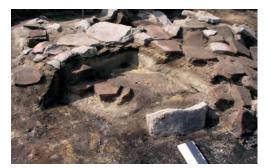

# Plate XXXVIII

Fort level 4, the seven superimposed hearth levels of hearth 1 (from top (H1a) to bottom (H1g)), with details.

# Plate IXL

Fort level 4, the two superimposed hearth levels of hearth 2.

#### Plate XL

Fort level 4, hearths 3, 4, 5, 6 and 7.

### Plate XLI

Fort level 4, the three superimposed hearth levels of hearth 9.

### Plate XLII

Fort level 4, hearths 8, 10, 11 and 12.