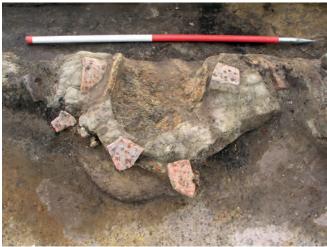

### Plate XLIX

Fort level 4, large waste-pit OS 4980, sections: field drawings and interpretation.