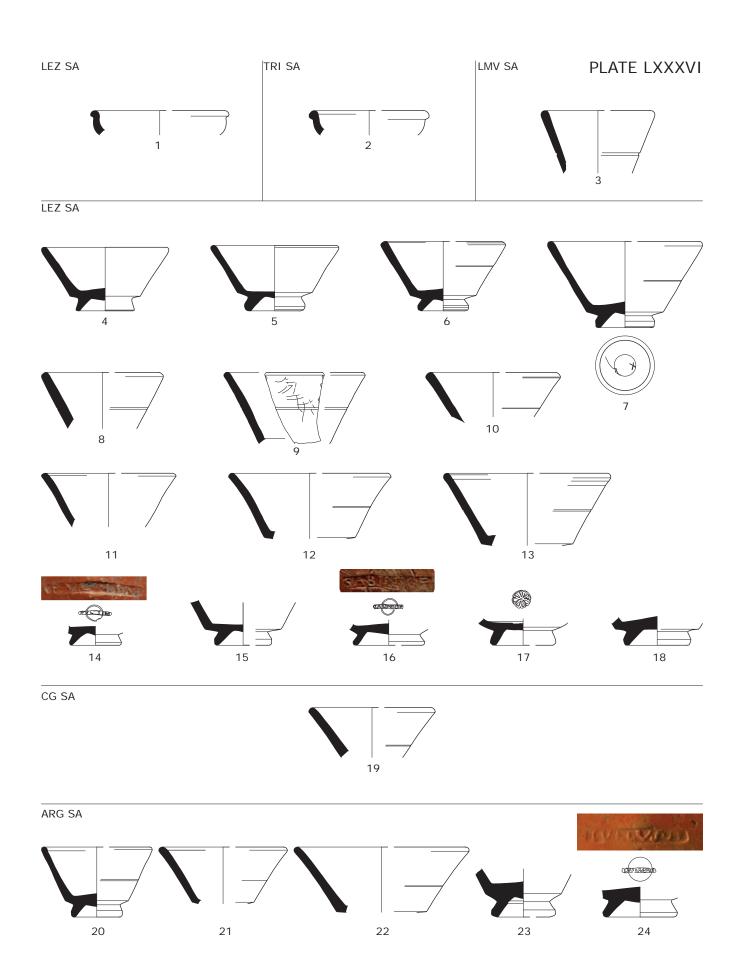

# Plate LXXXVI

Samian of the south-west corner site: Drag. 27 cups from Lezoux (1) and Trier (2); Drag. 33 cups from Les Martres-de-Veyre (3), Lezoux (4-18), Central Gaul (19) and Argonne (20-24).