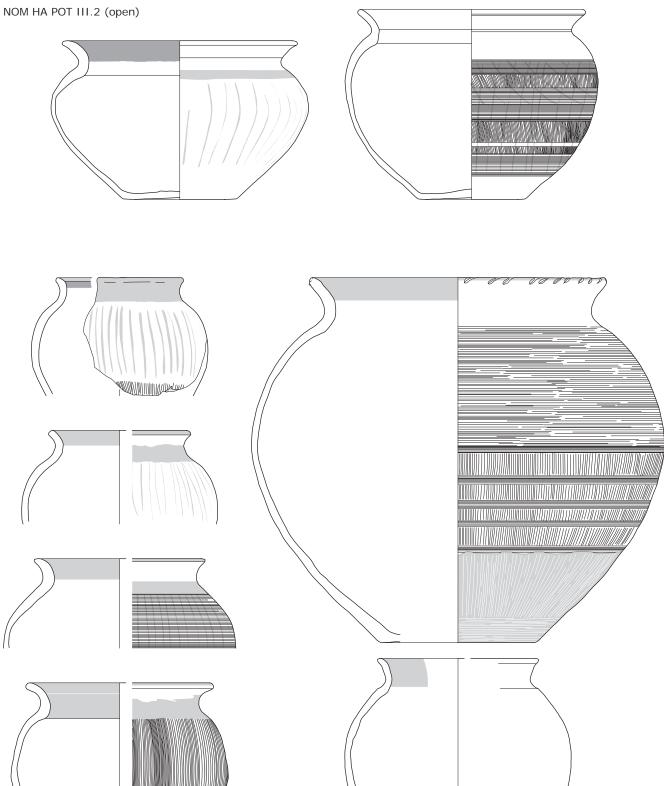

# Plate CLXXXI

North-Menapian typology of the reduced wheel-turned and handmade pottery, based on the assemblages of the south-west corner site.

# Plate CLXXXII

North-Menapian typology. Types of handmade wares.

# Plate CLXXXIII

North-Menapian typology. Types of handmade wares, continuation.

# Plate CLXXXIV

North-Menapian typology. Types of handmade wares, continuation.