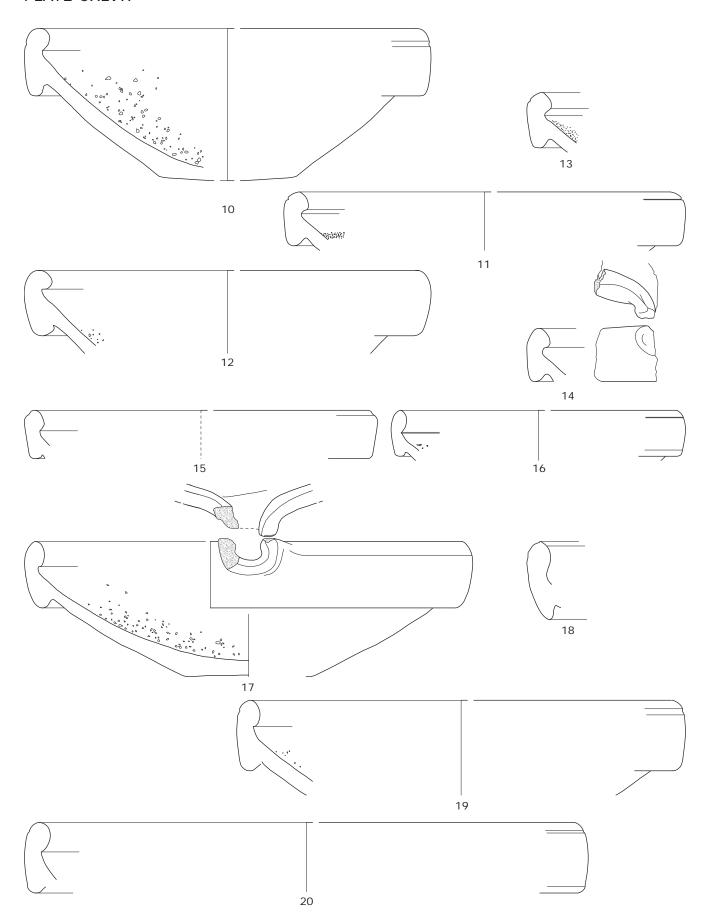

# Plate VIII

Legenda for the trench profile drawings on the subsequent plates.

#### Plate IX

Trench profile 5.1. Interpretative section, field drawing and photos (of which the localisation is indicated at the field drawing).

### Plate X

Trench profile 3.1. Interpretative section, field drawing and photos (of which the localisation is indicated at the field drawing).

# Plate XI

Trench profile 3.5. Top: view to the north; centre: with indication of the different features; below: view to the north-east.

# Plate XII

Trench profile 6.2. Interpretative section, field drawing and photos (of which the localisation is indicated at the field drawing).

# Plate XIII

Trench profile 6.1. Interpretative section, field drawing and photos (of which the localisation is indicated at the field drawing).

### Plate XIV

Trench profile 1.1. Interpretative section and photos (of which the localisation is indicated at the section).

#### Plate XV

Trench profile 2.7. Interpretative section, field drawing and photos (of which the localisation is indicated at the field drawing).

### Plate XVI

Trench profile 2.2. Interpretative section and photos (of which the localisation is indicated at the section).

# Plate XVII

Trench profile 4.9. Interpretative section, field drawing and photos (of which the localisation is indicated at the field drawing).

# Plate XVIII

Trench profiles 7.1 and 7.2. Interpretative sections and photos (of which the localisation is indicated at the sections).