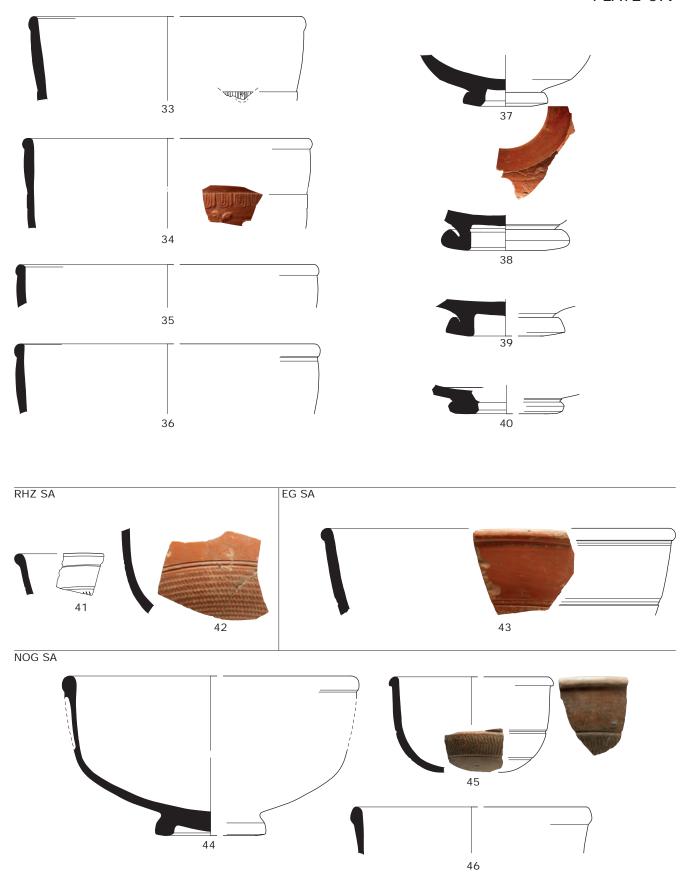

# Plate LX

Samian of the south-west corner site: Drag. 36 dishes from Trier (18-22) and Rheinzabern (23-25).

# Plate LXI

Samian of the south-west corner site: Drag. 36 dishes from Rheinzabern.

# Plate LXII

Samian of the south-west corner site: Drag. 36 dishes from Rheinzabern. Continuation.

### Plate LXIII

Samian of the south-west corner site: Drag. 36 dishes from Rheinzabern. Continuation.

### Plate LXIV

Samian of the south-west corner site: Drag. 36 dishes from Rheinzabern (50-55) and East-Gaul (56).