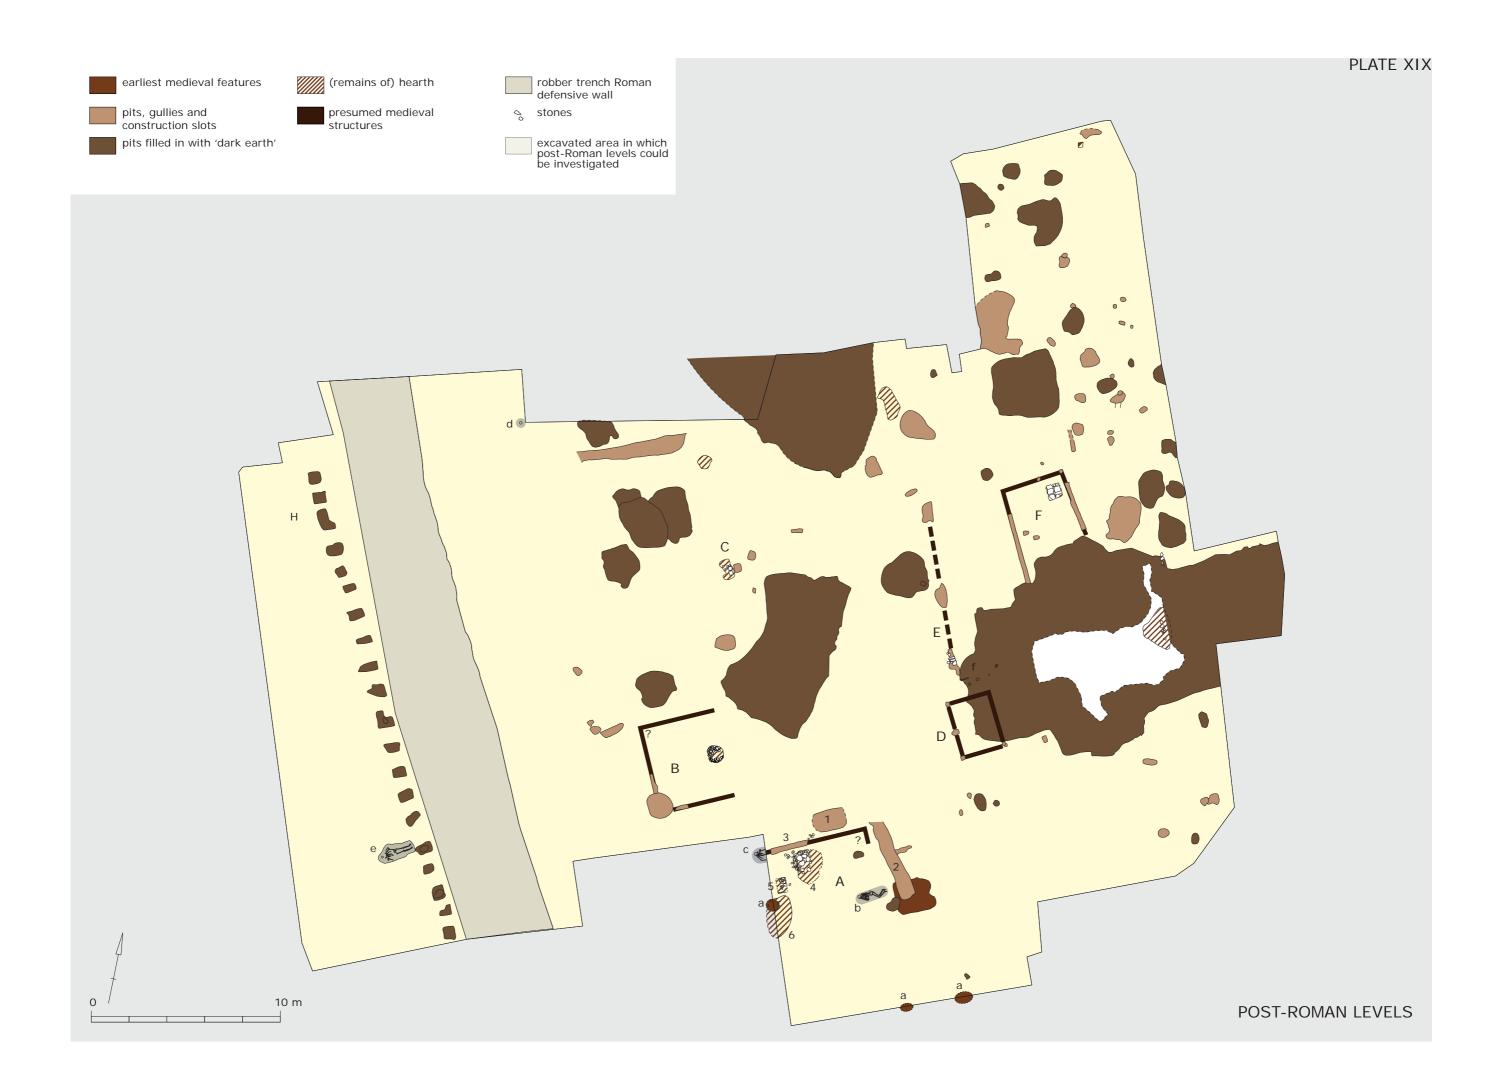

### Plate XIX

Excavation map of the south-west corner site with an overview of the identified post-Roman features and structures.