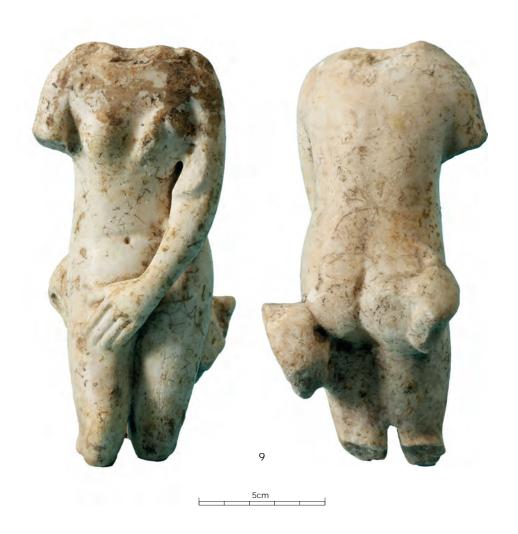

# Plate CCCXLI

Stone statuette of the south-west corner site: the Venus Pudica of fort level 5.