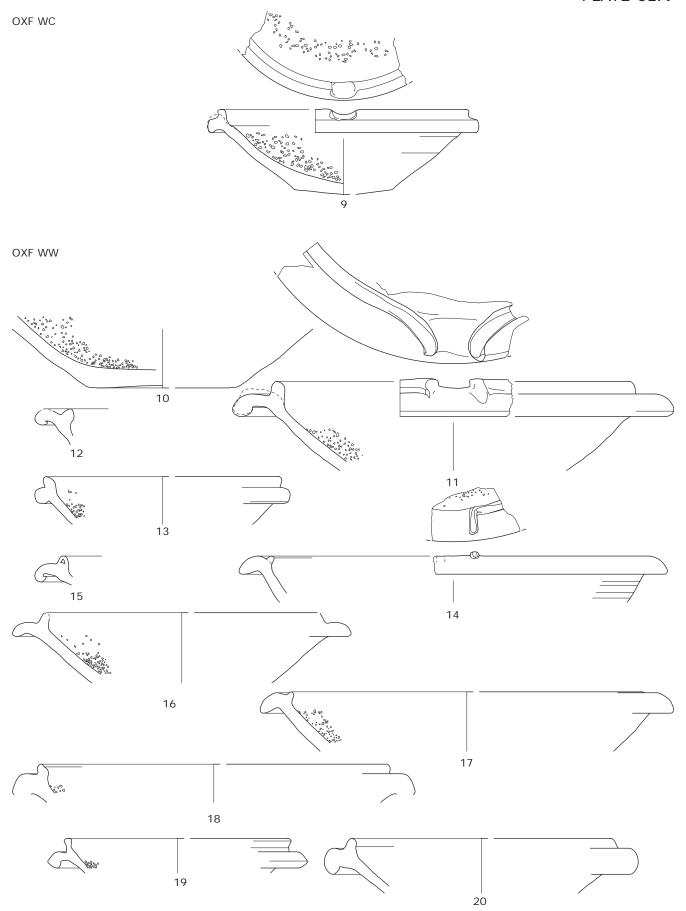

### Plate CLIV

Mortaria of the south-west corner site. Oxfordshire White Coated mortarium and Oxfordshire White Ware mortaria.