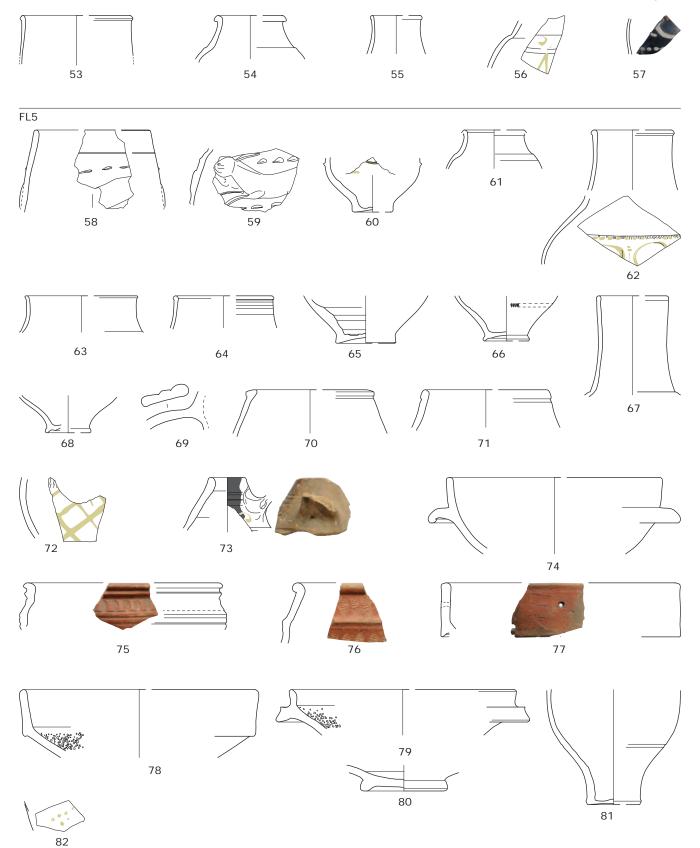

### Plate CXL

Non-samian fine wares of the south-west corner site. Colour-coated and black-slipped wares from fort level 4+5 and 5.