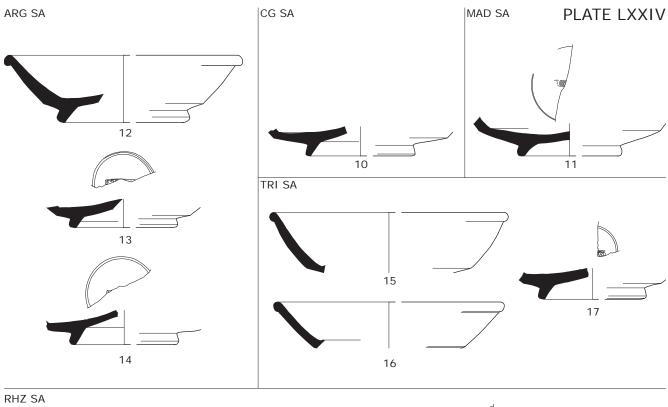

# Plate LXXII

Samian of the south-west corner site: Drag. 32 dishes from Argonne (1-5), Trier (6-10) and Rheinzabern (11-21).

### Plate LXXIII

Samian of the south-west corner site: burnt Drag. 32 dishes (22-29), burnt Drag. 18 dish (1) and Drag. 18/31 dishes from Lezoux (2-9).

# Plate LXXIV

Samian of the south-west corner site: Drag. 18/31 dishes from Central Gaul (10), La Madeleine (11), Argonne (12-14), Trier (15-17), Rheinzabern (18-21), East-Gaul (22) and burnt examples (23-25).