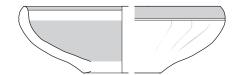

### Plate LVIII

Samian of the south-west corner site: Drag. 36 dishes from Les-Martres-de-Veyre (1), Lezoux (2-3), Argonne (4) and Trier (5-7).