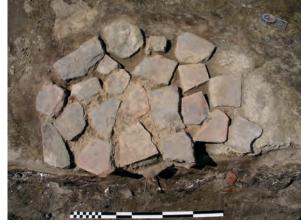

# Plate XXXVI

Overview map of fort level 5 features and structures at the south-west corner site, with indication of fort level 5B features.