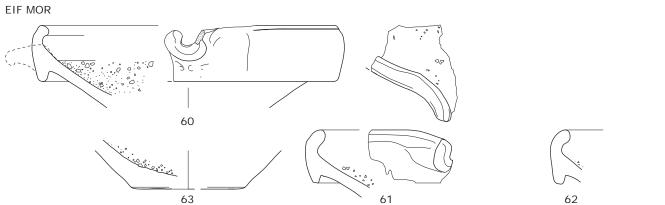

# Plate CLXXII

Coarse oxidised pottery of the south-west corner site: Eifelware from Urmitz (1-3) and Mayen (4-18) and two Eifel imitations (19-20).