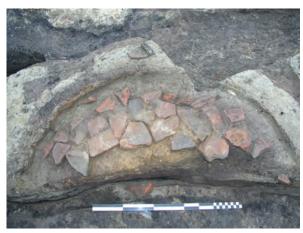

# Plate XI

Trench profile 3.5. Top: view to the north; centre: with indication of the different features; below: view to the north-east.