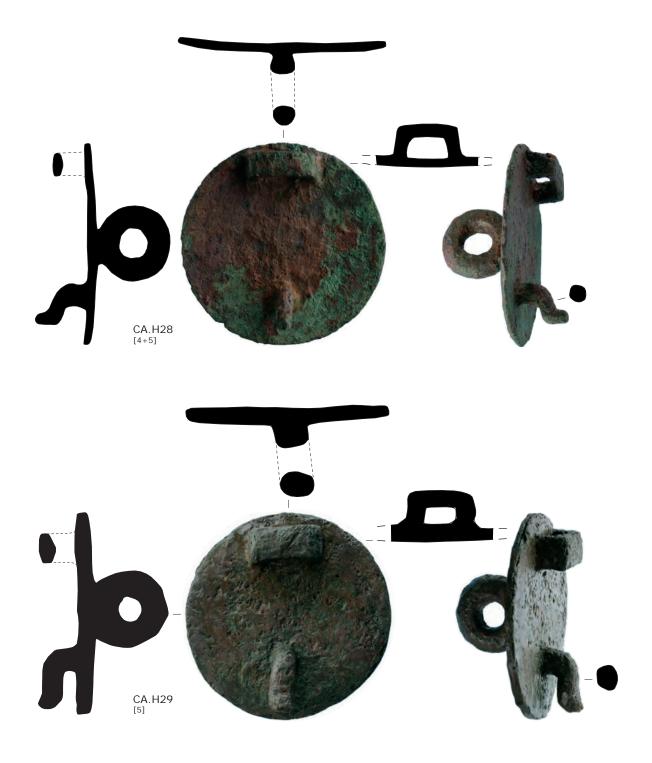

# Plate CCLVI

Copper alloy finds of the south-west corner site. Bridle rings, continuation.