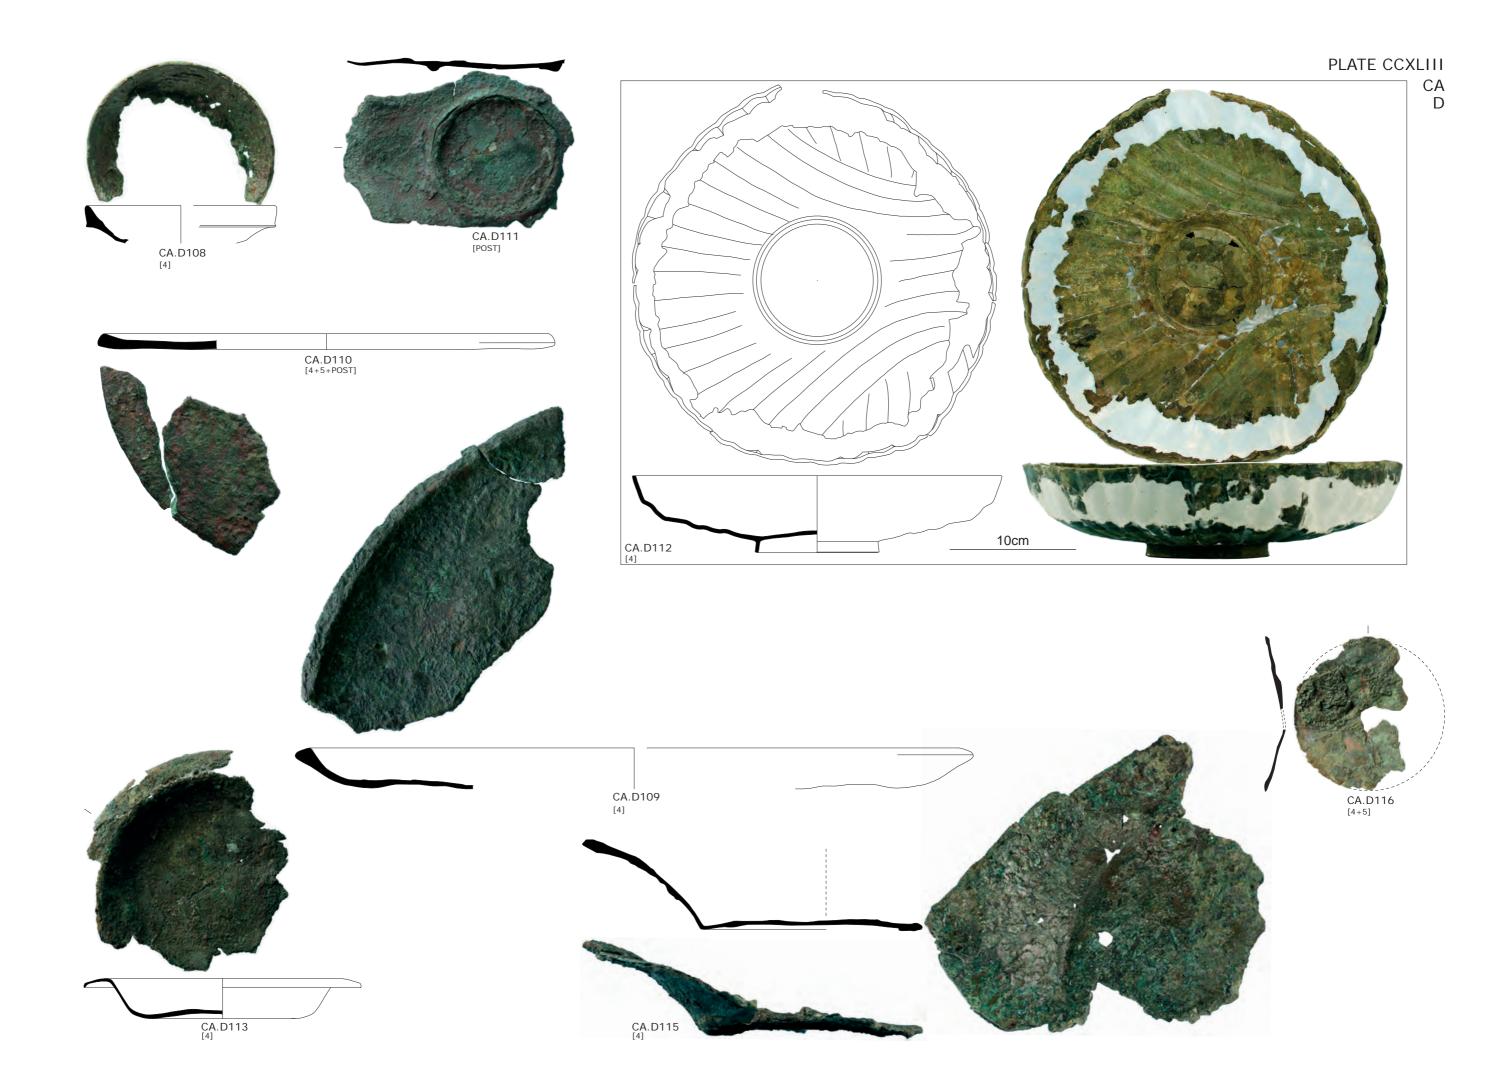

### Plate CCXLIII

Copper alloy finds of the south-west corner site. Vessels.

### Plate CCXLIV

Copper alloy finds of the south-west corner site. Dish.