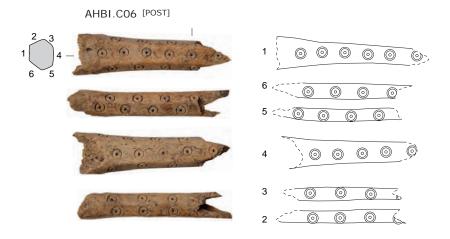

### Plate CCCXXVI

Finds in worked animal products of the south-west corner site. Combs and hair pins.

### Plate CCCXXVII

Finds in worked animal products of the south-west corner site. Hair pins, continuation.

### Plate CCCXXVIII

Finds in worked animal products of the south-west corner site. Hair pins, continuation.

# Plate CCCXXIX

Finds in worked animal products of the south-west corner site. Hair pins, continuation.

# Plate CCCXXX

Finds in worked animal products of the south-west corner site. Hair pins (B100-104), semi-manufactured hair pins (B144-146), hair pin/writing tool/toilet instrument (B147), toilet instrument (B148), fan handle (B149) and presumed bracelet fragment (B150).