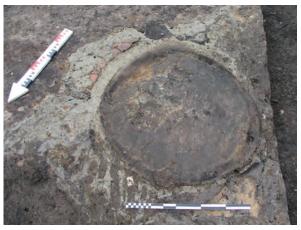

bed of building material, partially uncovered



H9b without top crust layer



H9c basis of building material







H10 from the East



H11



H12 with top crust layer



H12 without crust layer



H15 from the South







H16b



H16c



H21-20a-20b sequence, from the East



H20a



H20b



H19



H24 with top crust layer (from the West)



H24 without top crust layer





H26







H27 with top crust layer H27 without crust layer

PLATE XLV



H29 with top crust layer; located partially inderneath wall of *praefurnium* of fort level 5



H29 without crust layer



H30 located partially under floor of *praefurnium* of fort level 5





H31 with top crust layer



H31 without crust layer



H32a located centrally, with H33 to the left (North) and a hearth pit of level 3 to the East





H32b without crust layer



H37



H38a



H38b

PLATE XLVII

#### PLATE XLVIII



Furnace 7905: from the North

Furnace 7905: from the South



Furnace 7905 section

Oven 7905 top

Furnace 7905 crust layer detail



Furnace 7955 from the North



Furnace 7955 from the South

#### PLATE XLIX



#### PLATE L





#### PLATE LII



#### PLATE LIII



















RHZ SA







# PLATE LXIII )<u>r</u>











# PLATE LXIX





## PLATE LXXI

EG SA





71



## PLATE LXXIII









EG SA



burnt





ARG SA PLATE LXXVI





## PLATE LXXVII



LEZ SA PLATE LXXVIII



15

# PLATE LXXIX







## PLATE LXXXII



### PLATE LXXXIII

burnt













## PLATE LXXXVII















burnt





RHZ SA PLATE XCII





RHZ SA



#### PLATE XCIII

LEZ SA













#### PLATE XCIX

| PLA