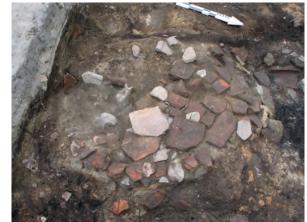

ofile 2.7







Trench profile 2.2







PLATE XVII

### PLATE XVIII







## Trench profile 7.1



## Trench profile 7.2















1960 Trench XXVI S profile



1960 Trench XXVI plan

#### PLATE XXI







1960 Trench XXIX





1960 Trench XXV S profile





1960 Trench XXVIII S profile



1960 Trench XXXVI S profile

#### PLATE XXIII



1960 Trench XXXV S profile



1956 Trench II S profile



1957 Trench XIV S profile

#### PLATE XXIV



1970 Trench II S + N profile combined



1970 Trench II plan

#### PLATE XXV



1957 Trench XIII N profile



1957 Trench IX E profile







1957 Trench V E profile

































H2a from the South



H2b top



H2b section









H4 with part of top crust layer



H4 without crust layer



Н5



Н6



Н7



H9a>b section





H9c hearth plate (from the West)



H9b with top crust layer



H9c hearth plate on top of bed of building material, partially uncovered



H9b without top crust layer



H9c basis of building material







H10 from the East



H11



H12 with top crust layer



H12 without crust layer



H15 from the South







H16b



H16c



H21-20a-20b sequence, from the East



H20a



H20b



H19



H24 with top crust layer (from the West)



H24 without top crust layer





H26







H27 with top crust layer H27 without crust layer

PLATE XLV



H29 with top crust layer; located partially inderneath wall of *praefurnium* of fort level 5



H29 without crust layer



H30 located partially under floor of *praefurnium* of fort level 5





H31 with top crust layer



H31 without crust layer