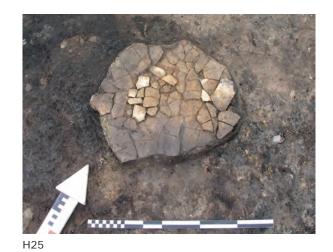

# Plate XLV

Fort level 4, hearths 25, 26 and 27, with detail of the pottery used for the construction of hearth 27.