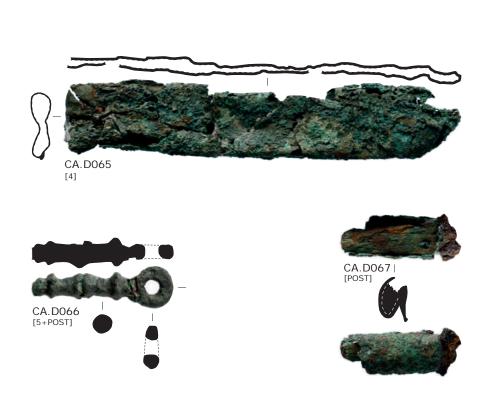

# Plate CCXXVIII

Copper alloy finds of the south-west corner site. Furnishing handles (or in case of CA.D032 helmet carrying handle?).

# Plate CCXXIX

Copper alloy finds of the south-west corner site. Handles and other presumed furnishing elements.

# Plate CCXXXIV

Copper alloy finds of the south-west corner site. Sewing needles and vessel fragments.