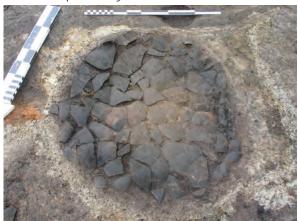

# Plate XXXVIII

Fort level 4, the seven superimposed hearth levels of hearth 1 (from top (H1a) to bottom (H1g)), with details.