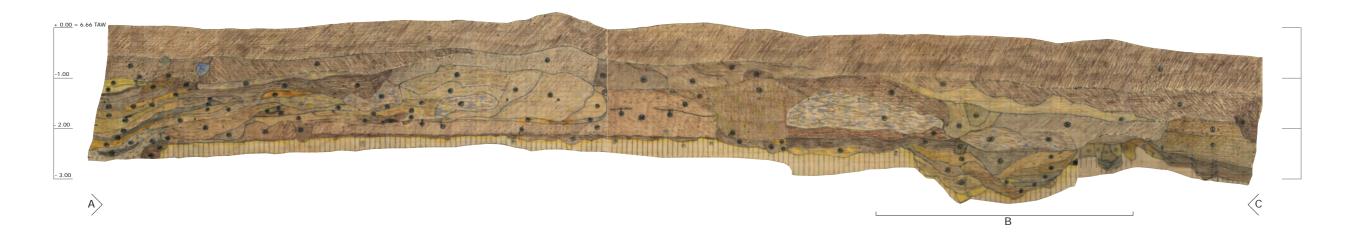

#### Plate XXVII

Southern part of trench profile of Trench IV starting from its south-east corner to the north. Section on the southern earthen rampart. View to the east and corresponding field drawing.