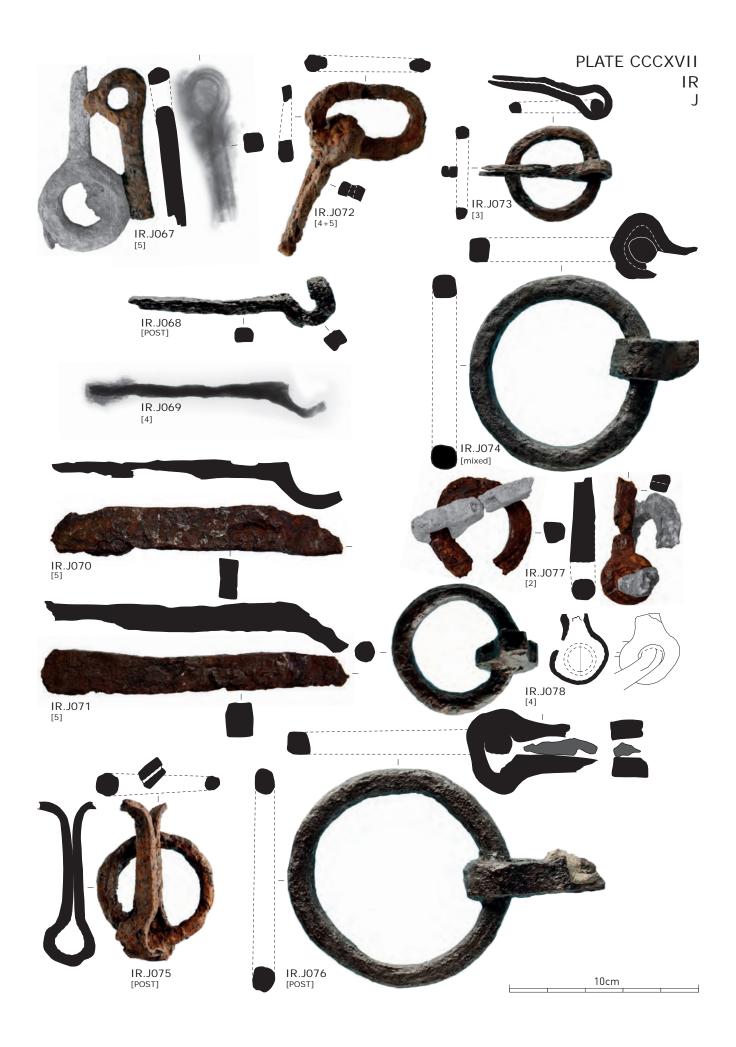

# Plate CCCXVII

Iron finds of the south-west corner site. Several types of structural fittings.