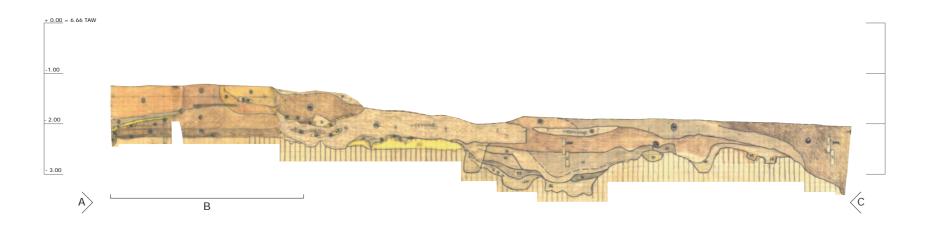

#### Plate IX

Trench profile 5.1. Interpretative section, field drawing and photos (of which the localisation is indicated at the field drawing).

### Plate X

Trench profile 3.1. Interpretative section, field drawing and photos (of which the localisation is indicated at the field drawing).

# Plate XI

Trench profile 3.5. Top: view to the north; centre: with indication of the different features; below: view to the north-east.

# Plate XII

Trench profile 6.2. Interpretative section, field drawing and photos (of which the localisation is indicated at the field drawing).

# Plate XIII

Trench profile 6.1. Interpretative section, field drawing and photos (of which the localisation is indicated at the field drawing).

### Plate XIV

Trench profile 1.1. Interpretative section and photos (of which the localisation is indicated at the section).

#### Plate XV

Trench profile 2.7. Interpretative section, field drawing and photos (of which the localisation is indicated at the field drawing).

### Plate XVI

Trench profile 2.2. Interpretative section and photos (of which the localisation is indicated at the section).

# Plate XVII

Trench profile 4.9. Interpretative section, field drawing and photos (of which the localisation is indicated at the field drawing).

# Plate XVIII

Trench profiles 7.1 and 7.2. Interpretative sections and photos (of which the localisation is indicated at the sections).