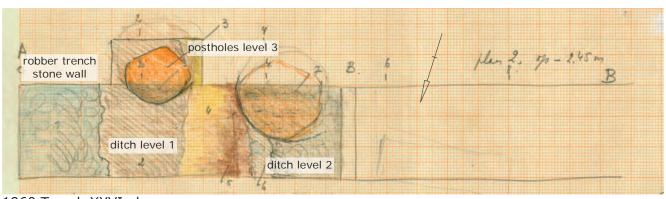

#### Plate IX

Trench profile 5.1. Interpretative section, field drawing and photos (of which the localisation is indicated at the field drawing).