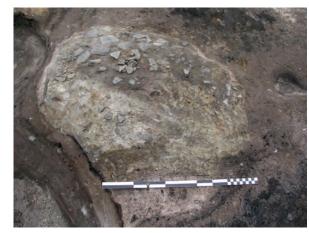

1960 Trench XXV S profile





1960 Trench XXVIII S profile



1960 Trench XXXVI S profile

#### PLATE XXIII



1960 Trench XXXV S profile



1956 Trench II S profile



1957 Trench XIV S profile

#### PLATE XXIV



1970 Trench II S + N profile combined



1970 Trench II plan

#### PLATE XXV



1957 Trench XIII N profile



1957 Trench IX E profile







1957 Trench V E profile

































H2a from the South



H2b top



H2b section









H4 with part of top crust layer



H4 without crust layer



Н5



Н6



Н7



H9a>b section





H9c hearth plate (from the West)



H9b with top crust layer



H9c hearth plate on top of bed of building material, partially uncovered



H9b without top crust layer



H9c basis of building material







H10 from the East



H11



H12 with top crust layer



H12 without crust layer



H15 from the South







H16b



H16c



H21-20a-20b sequence, from the East



H20a



H20b



H19



H24 with top crust layer (from the West)



H24 without top crust layer





H26







H27 with top crust layer H27 without crust layer

PLATE XLV



H29 with top crust layer; located partially inderneath wall of *praefurnium* of fort level 5



H29 without crust layer



H30 located partially under floor of *praefurnium* of fort level 5





H31 with top crust layer



H31 without crust layer



H32a located centrally, with H33 to the left (North) and a hearth pit of level 3 to the East





H32b without crust layer



H37



H38a



H38b

PLATE XLVII

#### PLATE XLVIII



Furnace 7905: from the North

Furnace 7905: from t