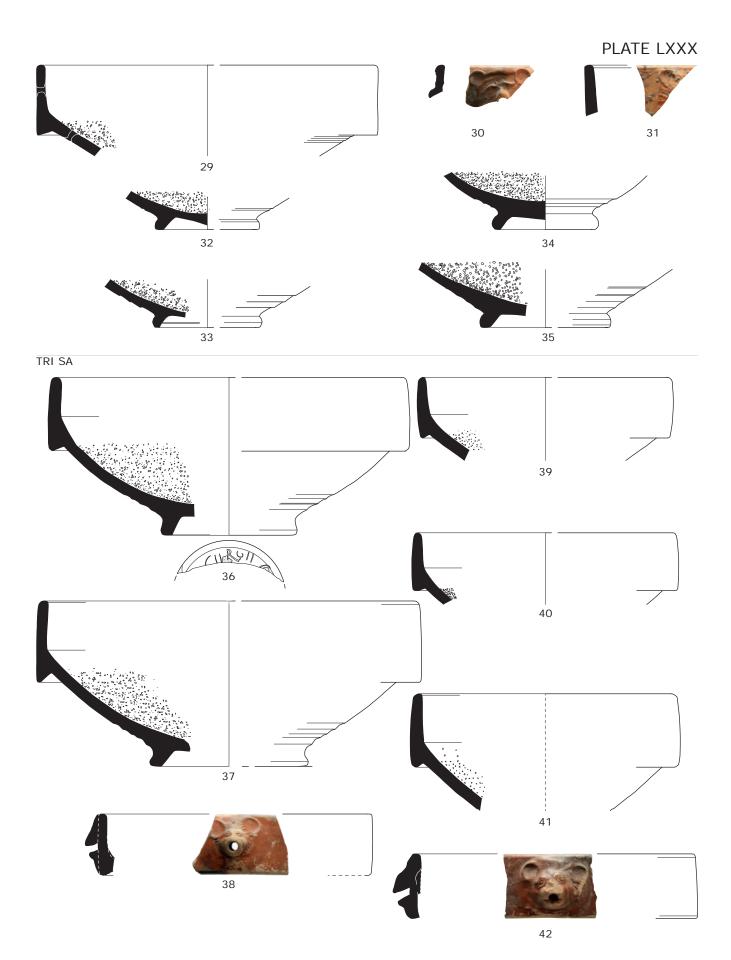

# Plate LXXX

Samian of the south-west corner site: Drag. 45 mortaria from Argonne (29-35) and Trier (36-42).