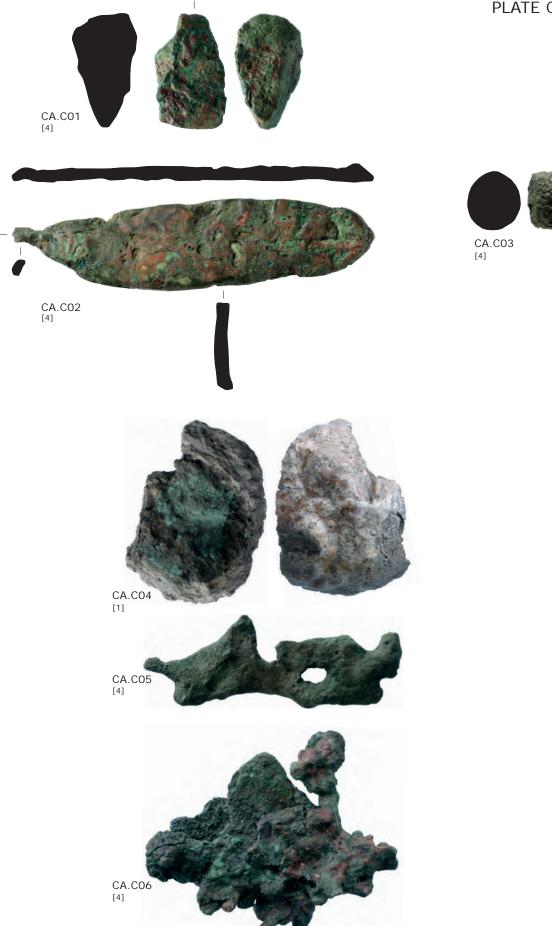

### Plate CCXXII

Copper alloy finds of the south-west corner site. Bronze production waste.

# Plate CCXXIII

Copper alloy finds of the south-west corner site. Netting needles.

# Plate CCXXIV

Copper alloy finds of the south-west corner site. Presumed weaving combs.