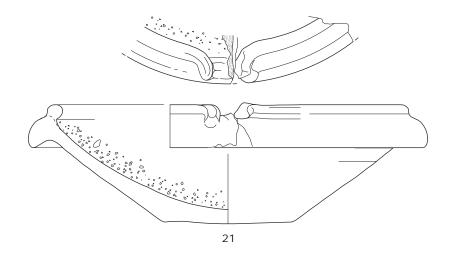

### Plate CLIV

Mortaria of the south-west corner site. Oxfordshire White Coated mortarium and Oxfordshire White Ware mortaria.