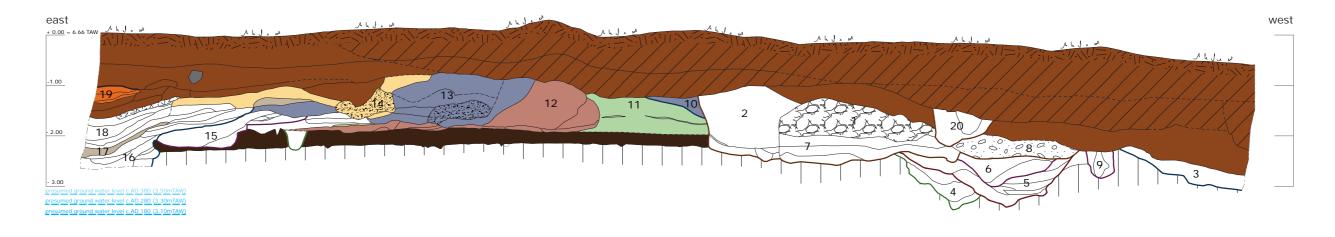

#### Plate IX

Trench profile 5.1. Interpretative section, field drawing and photos (of which the localisation is indicated at the field drawing).

### Plate X

Trench profile 3.1. Interpretative section, field drawing and photos (of which the localisation is indicated at the field drawing).

# Plate XI

Trench profile 3.5. Top: view to the north; centre: with indication of the different features; below: view to the north-east.

# Plate XII

Trench profile 6.2. Interpretative section, field drawing and photos (of which the localisation is indicated at the field drawing).

# Plate XIII

Trench profile 6.1. Interpretative section, field drawing and photos (of which the localisation is indicated at the field drawing).

### Plate XIV

Trench profile 1.1. Interpretative section and photos (of which the localisation is indicated at the section).

#### Plate XV

Trench profile 2.7. Interpretative section, field drawing and photos (of which the localisation is indicated at the field drawing).

### Plate XVI

Trench profile 2.2. Interpretative section and photos (of which the localisation is indicated at the section).

# Plate XVII

Trench profile 4.9. Interpretative section, field drawing and photos (of which the localisation is indicated at the field drawing).

# Plate XVIII

Trench profiles 7.1 and 7.2. Interpretative sections and photos (of which the localisation is indicated at the sections).