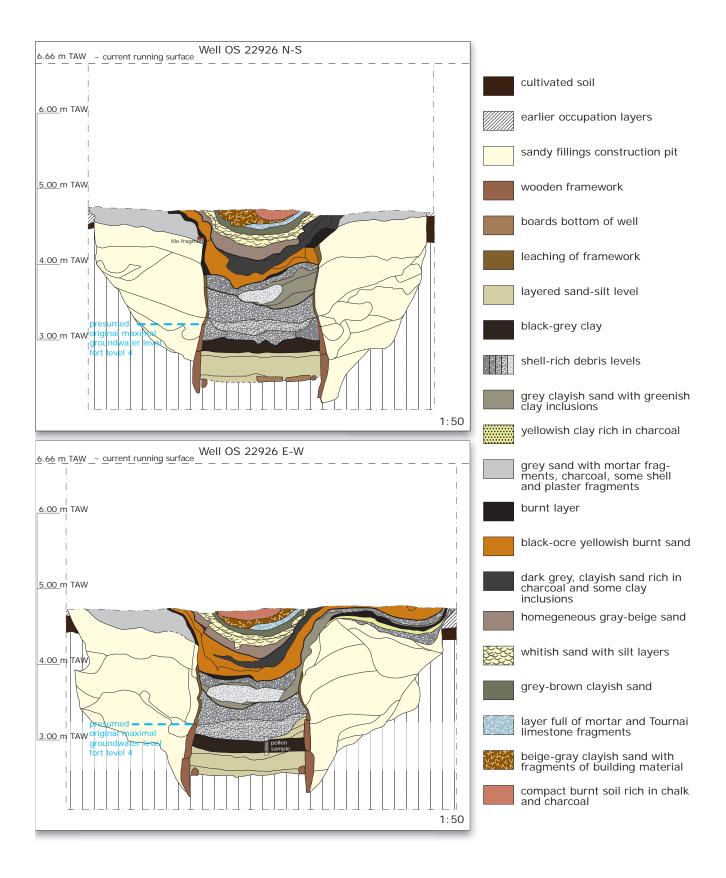

top crust layer (from the West)



H24 without top crust layer





H26







H27 with top crust layer H27 without crust layer

PLATE XLV



H29 with top crust layer; located partially inderneath wall of *praefurnium* of fort level 5



H29 without crust layer



H30 located partially under floor of *praefurnium* of fort level 5





H31 with top crust layer



H31 without crust layer



H32a located centrally, with H33 to the left (North) and a hearth pit of level 3 to the East





H32b without crust layer



H37



H38a



H38b

PLATE XLVII

#### PLATE XLVIII



Furnace 7905: from the North

Furnace 7905: from the South



Furnace 7905 section

Oven 7905 top

Furnace 7905 crust layer detail



Furnace 7955 from the North



Furnace 7955 from the South

#### PLATE XLIX



#### PLATE L





#### PLATE LII



#### PLATE LIII



















RHZ SA







# PLATE LXIII )<u>r</u>











# PLATE LXIX





## PLATE LXXI

EG SA





71



## PLATE LXXIII









EG SA



burnt





ARG SA PLATE LXXVI





## PLATE LXXVII



LEZ SA PLATE LXXVIII



15

# PLATE LXXIX







## PLATE LXXXII



### PLATE LXXXIII

burnt













## PLATE LXXXVII















burnt





RHZ SA PLATE XCII





RHZ SA



#### PLATE XCIII

LEZ SA













#### PLATE XCIX

| PLAT<br>SS 1 | E XCIX