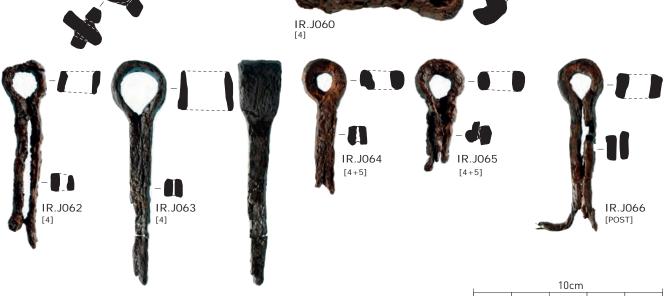

# Plate CCCXVII

Iron finds of the south-west corner site. Several types of structural fittings.