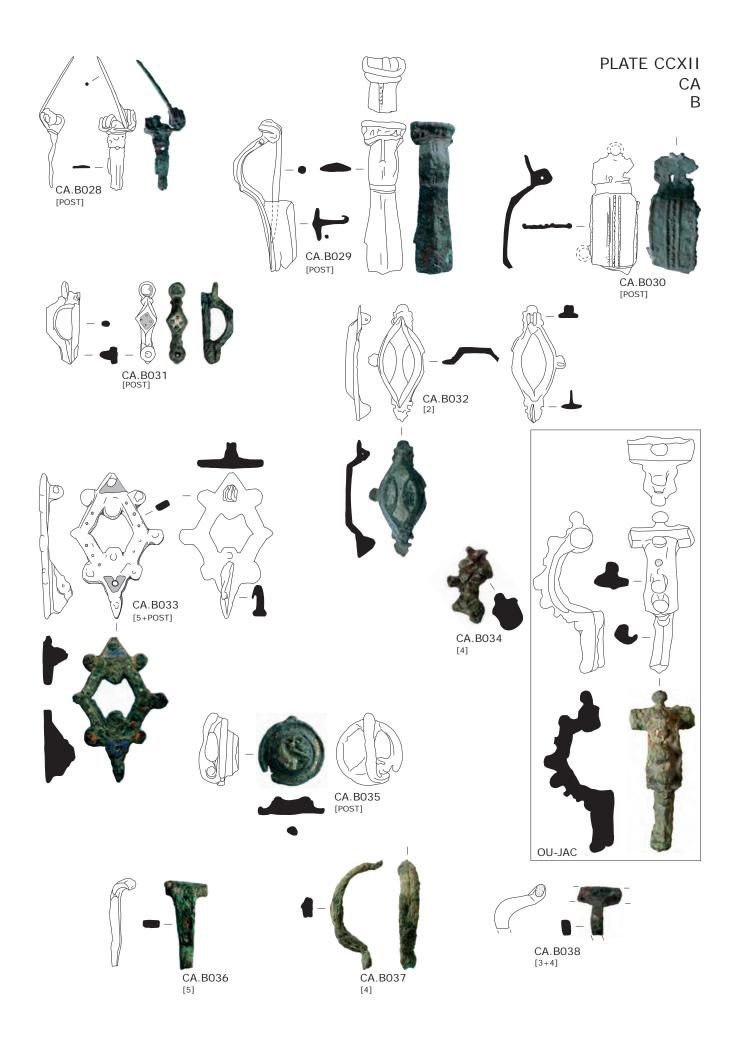

### Plate CCXII

Copper alloy finds of the south-west corner site. Brooches of several types. Brooch fragment CA.B034 is compared with a nearly complete individual found at the Jacali site at the north-east corner of the fort (ET17).