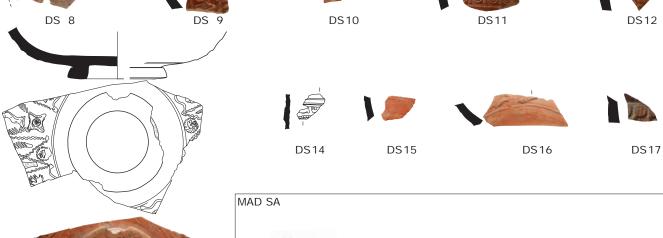

# Plate CV

Samian of the south-west corner site: decorations from La Graufesenque (DS 1-6), Les-Martres-de-Veyre (DS 7), Lezoux (DS 8-17), La Madeleine (DS 18-20) and Argonne (DS 21-31).

# Plate CVI

Samian of the south-west corner site: decorations from Argonne (DS 32-41), Blickweiler (DS 42) and Trier (DS 43-50).