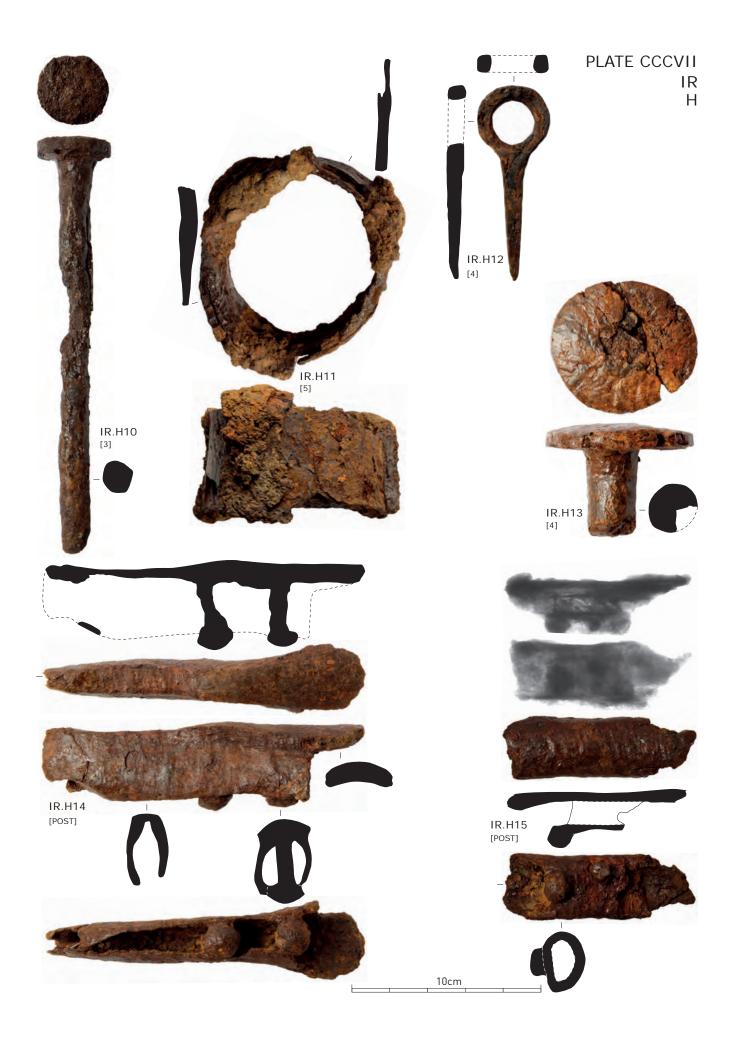

### Plate CCCVII

Iron finds of the south-west corner site. Transport equipment.