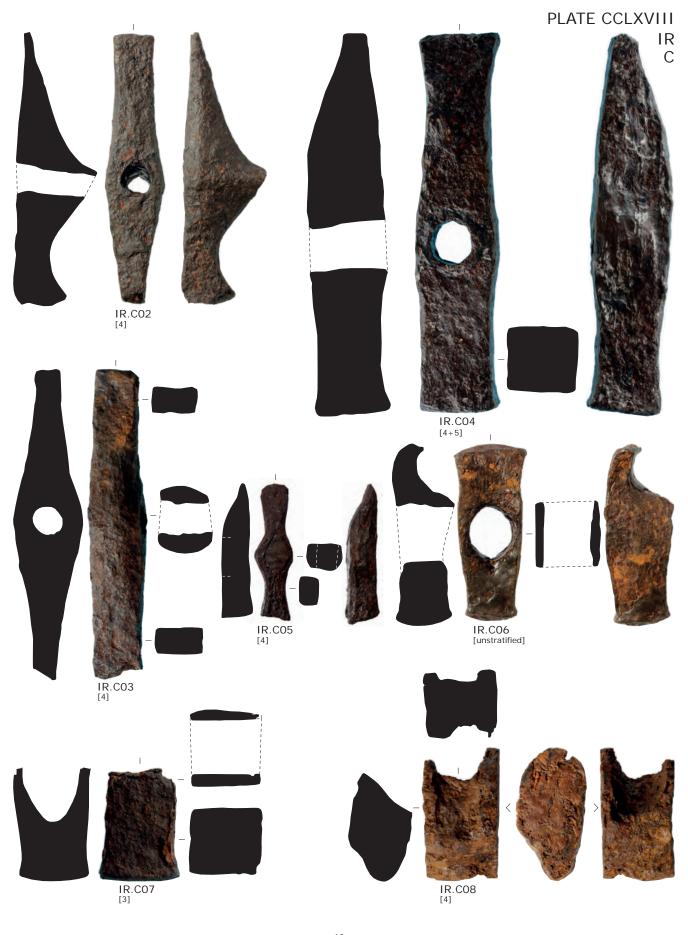

# Plate CCLXII

Iron finds of the south-west corner site. Armour elements.

# Plate CCLXIII

Iron finds of the south-west corner site. Military equipment.

# Plate CCLXIV

Iron finds of the south-west corner site. Lance- or spearheads.

# Plate CCLXV

Iron finds of the south-west corner site. Lance- or spearheads, continuation.

### Plate CCLXVI

Iron finds of the south-west corner site. Buckles.