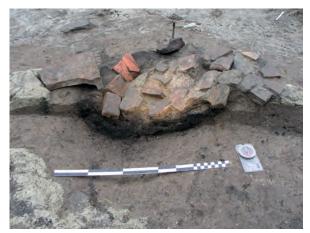

# Plate XXXVIII

Fort level 4, the seven superimposed hearth levels of hearth 1 (from top (H1a) to bottom (H1g)), with details.