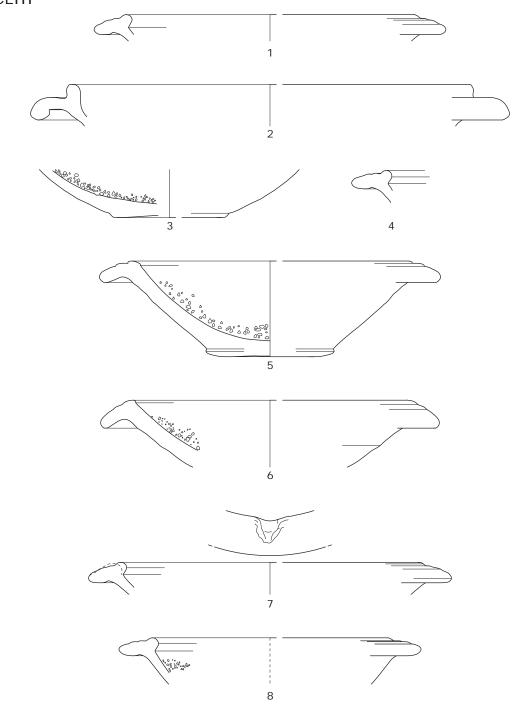

# PLATE V

# PLATE VI

# PLATE VII

# PLATE VIII

Trench profile 5.1

Trench profile 3.1

Trench profile 3.5

Trench profile 6.2