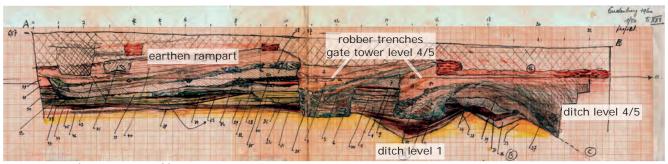

#### Plate XXVII

Southern part of trench profile of Trench IV starting from its south-east corner to the north. Section on the southern earthen rampart. View to the east and corresponding field drawing.