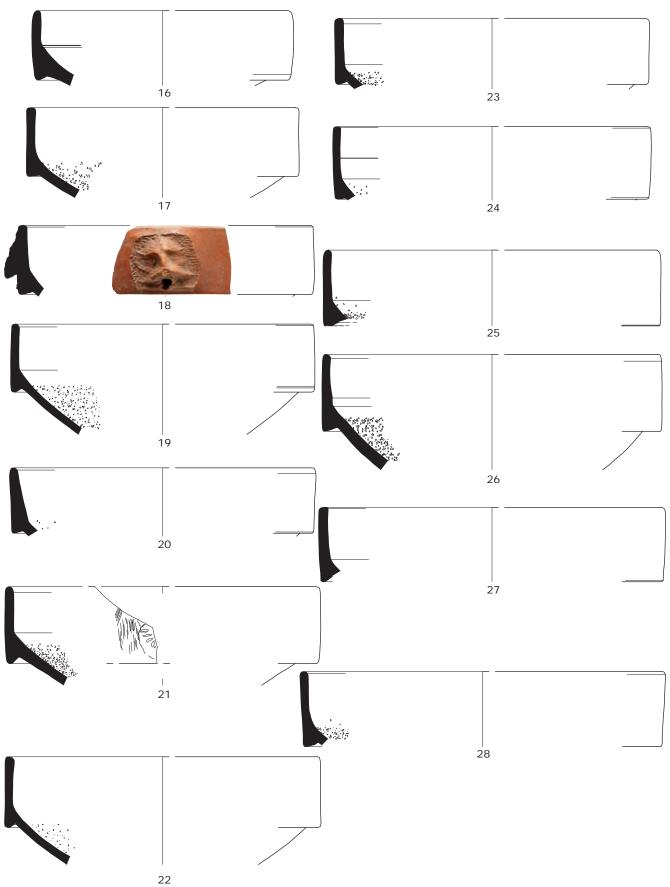

### Plate LXXIX

Samian of the south-west corner site: Drag. 45 mortaria from Argonne.