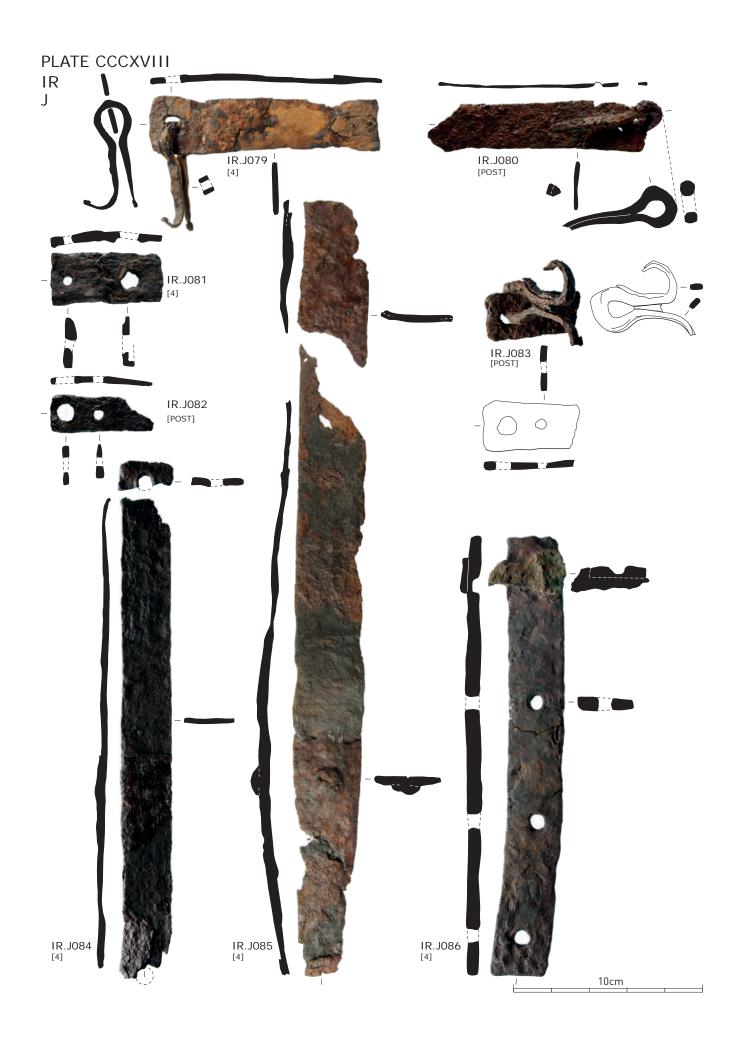

# Plate CCCXVIII

Iron finds of the south-west corner site. Structural fittings: hinges and bindings.