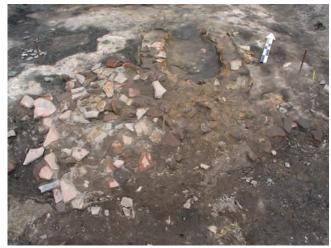

### Plate XLVIII

Fort level 4, furnaces 1 (OS 7905) and 2 (OS 7955).

#### PLATE XLVIII

Furnace 7905: from the North

Furnace 7905: from the South

Furnace 7905 section

Oven 7905 top

Furnace 7905 crust layer detail

Furnace 7955 from the North

Furnace 7955 from the South