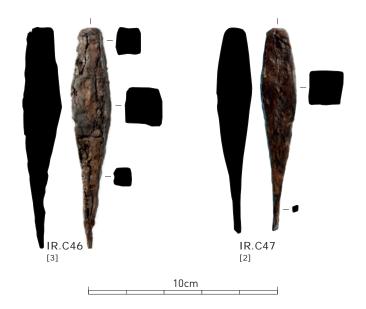

# Plate CCLXIV

Iron finds of the south-west corner site. Lance- or spearheads.

# Plate CCLXV

Iron finds of the south-west corner site. Lance- or spearheads, continuation.