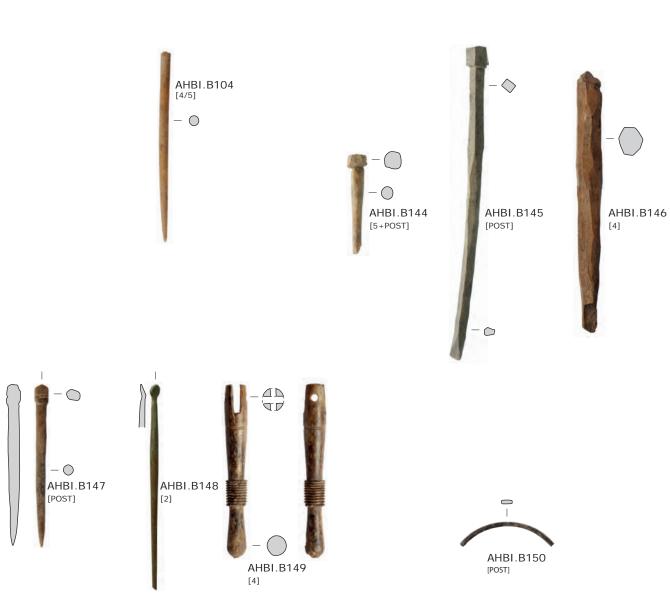

# Plate CCCXXX

Finds in worked animal products of the south-west corner site. Hair pins (B100-104), semi-manufactured hair pins (B144-146), hair pin/writing tool/toilet instrument (B147), toilet instrument (B148), fan handle (B149) and presumed bracelet fragment (B150).