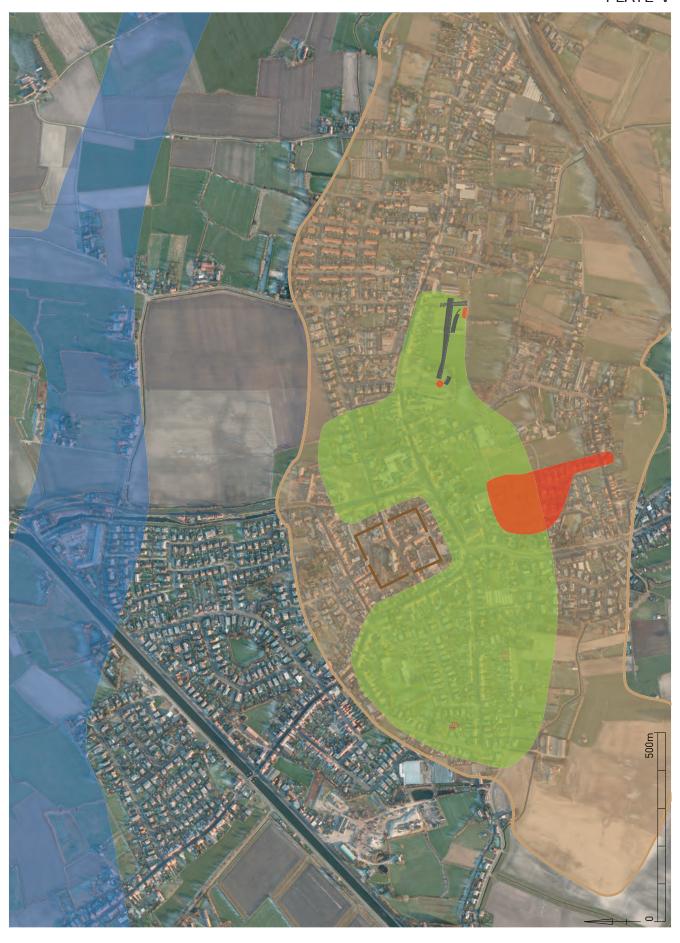

#### Plate V

Aerial view of Oudenburg showing the situation in the 3rd century AD as understood from the archaeological observations so far, with indication of the presumed position of the sand ridge during the High Empire (based on De Moor (1990) with adjustment according to the Digital Elevation Model and soil observations) and the super-imposition of the extramural settlement (including peripheral structures; minimal alignment of the vicus' maximal extent) (green), the Roman earth-and-timber fort of the mid-3rd century, the cremation graveyards (red), the bath house in the west (purple) and the roads of the High Empire (grey) (© aerial photo: Agiv). The course of the waterways (blue) has been based on the combined data of the geomorphological map, the Digital Elevation Model and the maps of the reconstruction of the coastal region by Hillewaert et al. (red.) 2011a, 37 (the latter in itself largely based amongst others on the previous data).