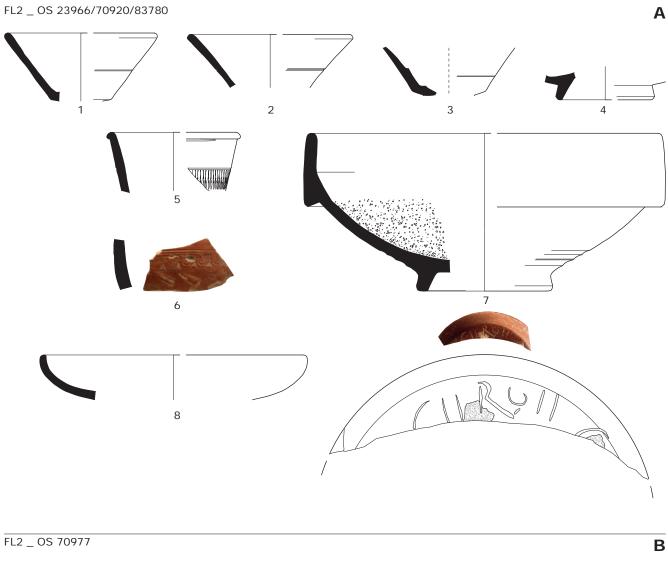

# Plate CXXIV

Samian of the south-west corner site. The samian assemblages of key context OS 23966/70920/83780 (A) and key context OS 70977 (B) of fort level 2.