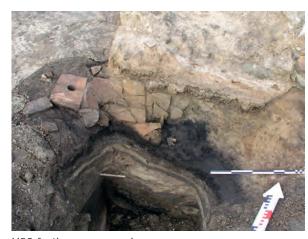

4 without crust layer



Н5



Н6



Н7



H9a>b section





H9c hearth plate (from the West)



H9b with top crust layer



H9c hearth plate on top of bed of building material, partially uncovered



H9b without top crust layer



H9c basis of building material







H10 from the East



H11



H12 with top crust layer



H12 without crust layer



H15 from the South







H16b



H16c



H21-20a-20b sequence, from the East



H20a



H20b



H19



H24 with top crust layer (from the West)



H24 without top crust layer





H26







H27 with top crust layer H27 without crust layer

PLATE XLV



H29 with top crust layer; located partially inderneath wall of *praefurnium* of fort level 5



H29 without crust layer



H30 located partially under floor of *praefurnium* of fort level 5





H31 with top crust layer



H31 without crust layer



H32a located centrally, with H33 to the left (North) and a hearth pit of level 3 to the East





H32b without crust layer



H37



H38a



H38b

PLATE XLVII

#### PLATE XLVIII



Furnace 7905: from the North

Furnace 7905: from the South



Furnace 7905 section

Oven 7905 top

Furnace 7905 crust layer detail



Furnace 7955 from the North



Furnace 7955 from the South

#### PLATE XLIX



#### PLATE L





#### PLATE LII



#### PLATE LIII



















RHZ SA







# PLATE LXIII )<u>r</u>











# PLATE LXIX





## PLATE LXXI

EG SA





71



## PLATE LXXIII









EG SA



burnt





ARG SA PLATE LXXVI





## PLATE LXXVII



LEZ SA PLATE LXXVIII



15

# PLATE LXXIX







## PLATE LXXXII



### PLATE LXXXIII

bu