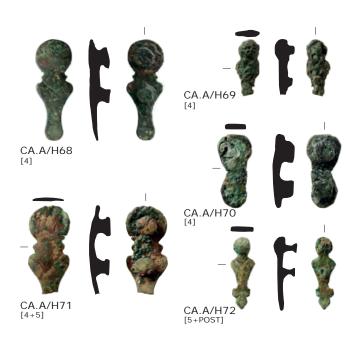

# Plate CCIII

Copper alloy finds of the south-west corner site. Decorative fittings.

# Plate CCIV

Copper alloy finds of the south-west corner site. Decorative fittings, continuation.

# Plate CCV

Copper alloy finds of the south-west corner site. Decorative fittings, continuation.

### Plate CCVI

Copper alloy finds of the south-west corner site. Decorative fittings, continuation.

# Plate CCVII

Copper alloy finds of the south-west corner site. Decorative fittings, continuation.

### Plate CCVIII

Copper alloy finds of the south-west corner site. Decorative fittings, continuation.