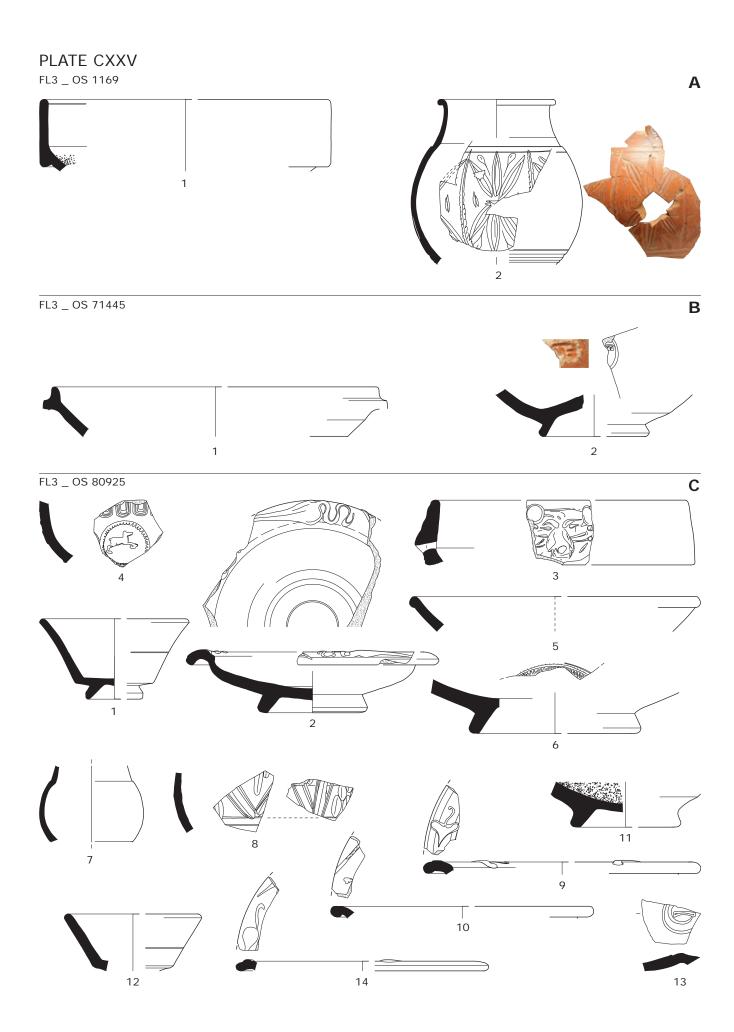

# Plate CXXV

Samian of the south-west corner site. The samian assemblages of key context OS 1169 (A), key context OS 71445 (B) and key context OS 80925 (C) of fort level 3.