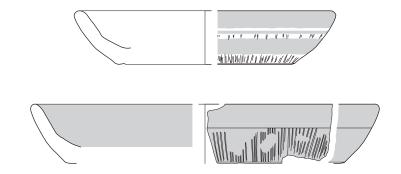

### Plate LVIII

Samian of the south-west corner site: Drag. 36 dishes from Les-Martres-de-Veyre (1), Lezoux (2-3), Argonne (4) and Trier (5-7).

#### Plate LIX

Samian of the south-west corner site: Drag. 36 dishes from Trier.