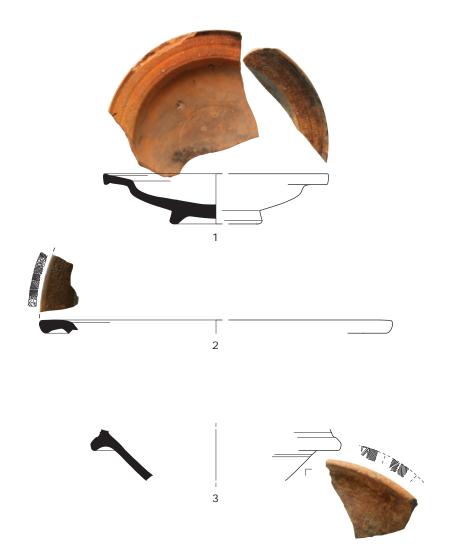

#### Plate IX

Trench profile 5.1. Interpretative section, field drawing and photos (of which the localisation is indicated at the field drawing).

### Plate X

Trench profile 3.1. Interpretative section, field drawing and photos (of which the localisation is indicated at the field drawing).

# Plate XI

Trench profile 3.5. Top: view to the north; centre: with indication of the different features; below: view to the north-east.

# Plate XII

Trench profile 6.2. Interpretative section, field drawing and photos (of which the localisation is indicated at the field drawing).

# Plate XIII

Trench profile 6.1. Interpretative section, field drawing and photos (of which the localisation is indicated at the field drawing).

### Plate XIV

Trench profile 1.1. Interpretative section and photos (of which the localisation is indicated at the section).

#### Plate XV

Trench profile 2.7. Interpretative section, field drawing and photos (of which the localisation is indicated at the field drawing).

### Plate XVI

Trench profile 2.2. Interpretative section and photos (of which the localisation is indicated at the section).

# Plate XVII

Trench profile 4.9. Interpretative section, field drawing and photos (of which the localisation is indicated at the field drawing).

# Plate XVIII

Trench profiles 7.1 and 7.2. Interpretative sections and photos (of which the localisation is indicated at the sections).