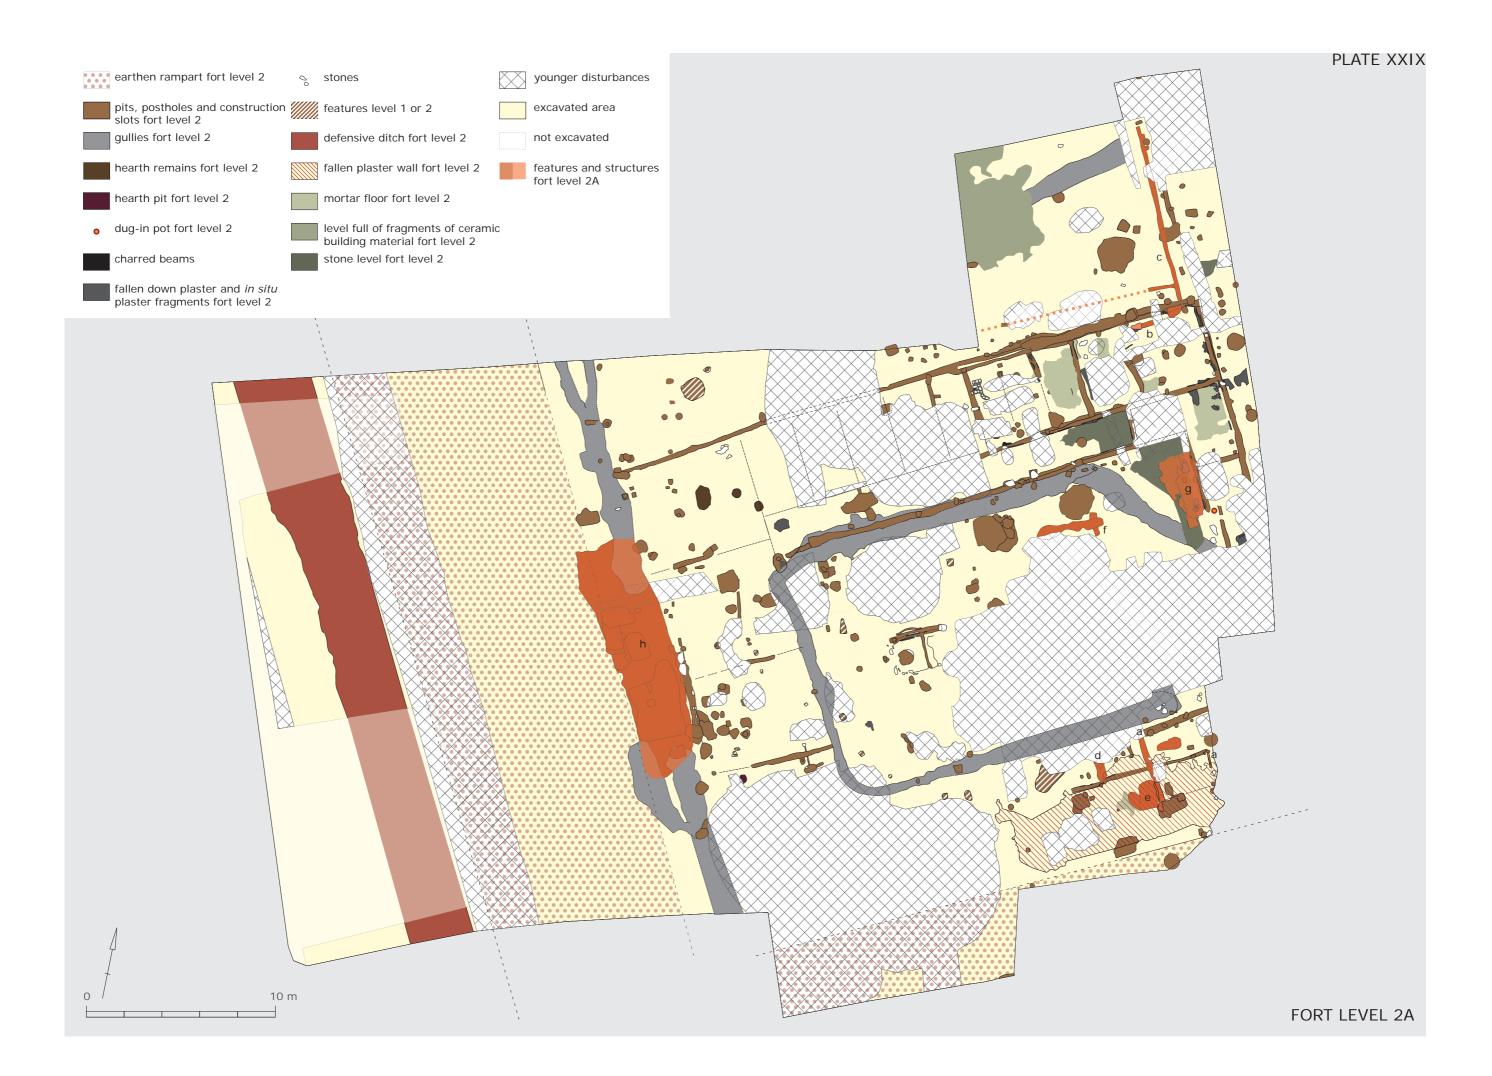

# Plate XXIX

Overview map of the fort level 2 features and structures at the south-west corner site, with indication of fort level 2A features.