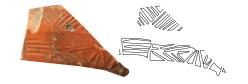

#### Plate XXVII

Southern part of trench profile of Trench IV starting from its south-east corner to the north. Section on the southern earthen rampart. View to the east and corresponding field drawing.