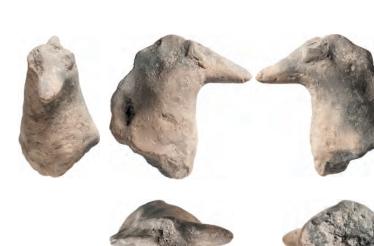

# Plate CCCXL

Terracotta figurine fragments of the south-west corner site. Photo composition by J. De Beenhouwer.