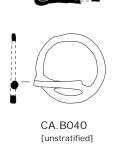

### Plate CCXIII

Copper alloy finds of the south-west corner site. Presumed annular and penannular brooches.