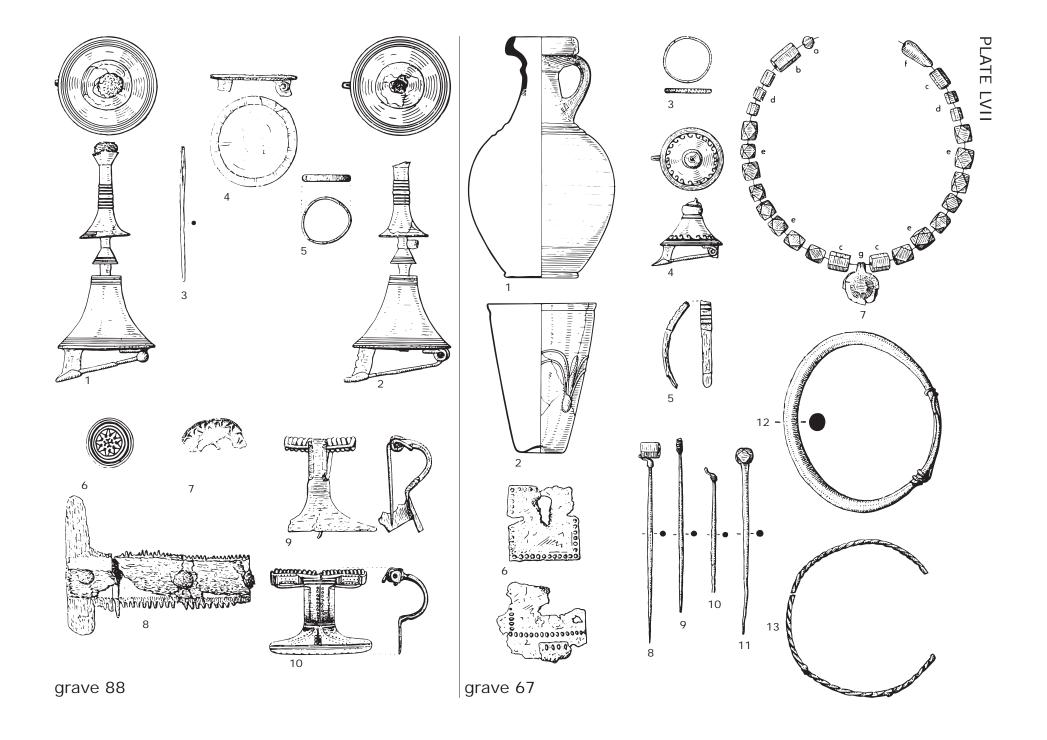

# Plate LVII

Graveyard A. The grave good assemblages of female graves 88 and 67 (taken from: Mertens and Van Impe 1971). Grave 88: scale 2:3; grave 67, 1-2: scale 1:3; grave 67, 3-13: scale 2:3.