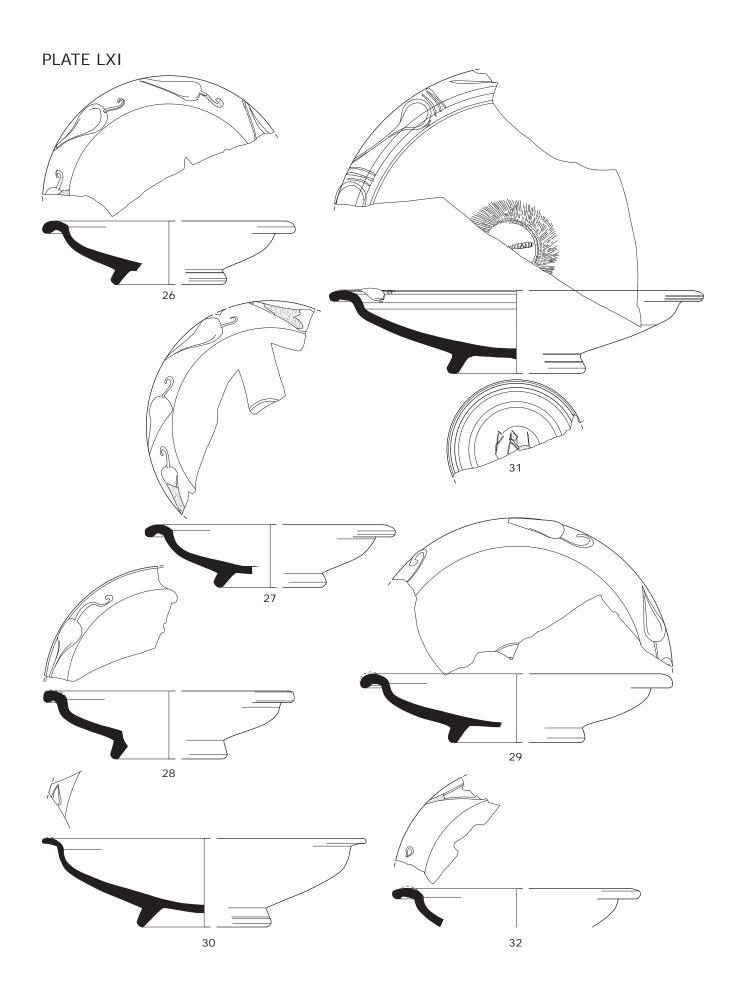

# Plate LXI

Samian of the south-west corner site: Drag. 36 dishes from Rheinzabern.