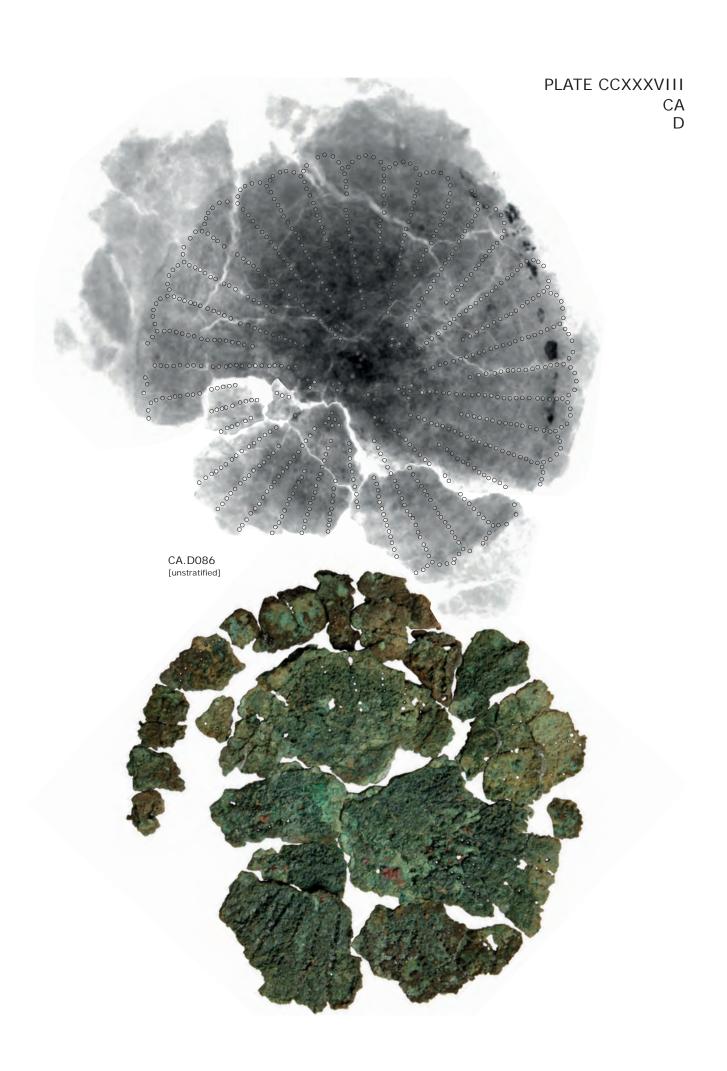

# Plate XXXVII

Tubuli finds of fort level 2, 2/3 and 3 localised on the overview map of fort level 2B.