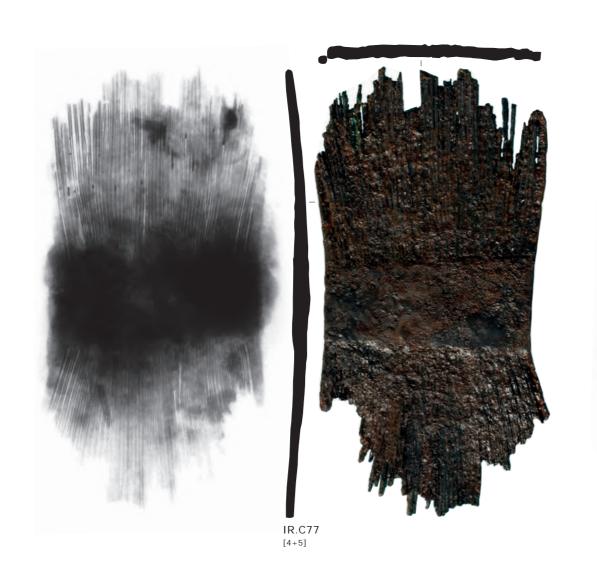

ATE CCVI CA A/H







## PLATE CCVIII CA A/H



# PLATE CCIX CA В CA.B001 CA.B002 [5] CA.B003 [5+POST] CA.B004 [5+POST] CA.B006 [POST] CA.B007 [unstratified] 0 CA.B005 [unstratified] CA.B008 [4] CA.B009 [5+POST] CA.B010 [5+POST] CA.B011 [POST]



































# PLATE CCXXII CA C



















## PLATE CCXXXI CA D CA.D049 [4+5] CA.D050 [POST] CA.D051







































## PLATE CCXLVII CA E CA.E01 [POST] CA.E02 CA.E03 CA F CA.F02 CA.F01 [3+4] CA.F03

CA.F04 [5(+4)]















PLATE CCLV CA































PLATE CCLXVII IR C



IR.C01





## PLATE CCLXIX IR C IR.C11 [5(+4)] IR.C12 [5] IR.C13 [4+5] IR.C10 [4+5] 10cm IR.C15 IR.C18 [4] IR.C17 IR.C16 IR.C19 [4] IR.C20 [5(+4)] IR.C21 [5] IR.C22 [POST]









































IR C/D



















PLATE CCXCII IR D







PLATE CCXCV IR D/I





## PLATE CCXCVII



## PLATE CCXCVIII IR D/I



## PLATE CCXCIX IR D/I







PLATE CCCII IR E









10cm









# PLATE CCCVIII IR H IR.H16 [4] IR.H18 [4]

10cm

IR.H19 [POST]

IR.H17 <sup>[4]</sup>







IR H/C













### PLATE CCCXVI IR J IR.J054 [4] IR.J056 IR.J055 [mixed] IR.J057 [POST] IR.J058 [mixed] IR.J061 <sup>[5]</sup> IR.J059 [4] IR.J060 [4]













#### PLATE CCCXXII IR K







10cm

## PLATE CCCXXIV IR K IR.K20 [4] IR.K18 [4] IR.K21 [4] 10cm IR.K19 <sup>[5]</sup> IR.K17 [2] 10cm











# PLATE CCCXXX AHBI B AHBI.B102 [POST] AHBI.B100 [S+POST] AHBI.B104 [4/5] [-0]





#### PLATE CCCXXXII AHBI C







#### PLATE CCCXXXIV AHBI D











#### PLATE CCCXXXV AHBI E