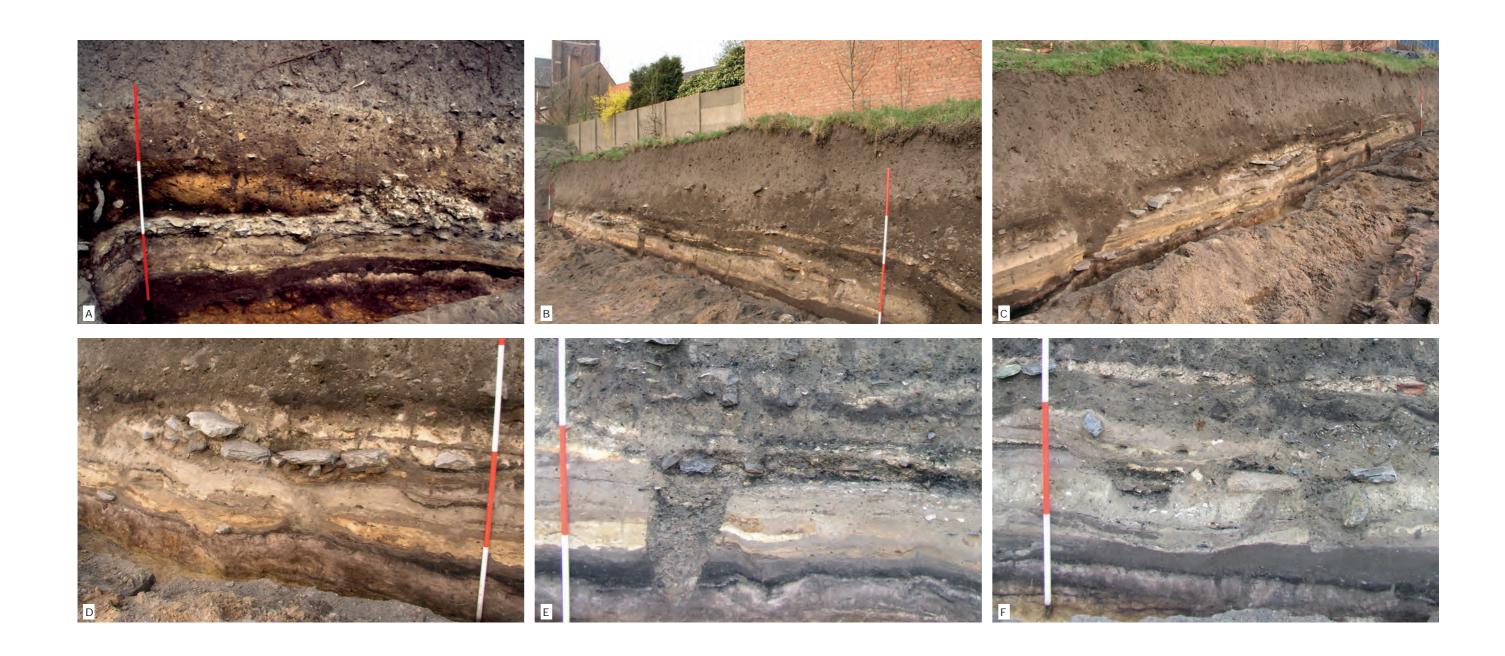

#### Plate IX

Trench profile 5.1. Interpretative section, field drawing and photos (of which the localisation is indicated at the field drawing).

### Plate X

Trench profile 3.1. Interpretative section, field drawing and photos (of which the localisation is indicated at the field drawing).

# Plate XI

Trench profile 3.5. Top: view to the north; centre: with indication of the different features; below: view to the north-east.

# Plate XII

Trench profile 6.2. Interpretative section, field drawing and photos (of which the localisation is indicated at the field drawing).

# Plate XIII

Trench profile 6.1. Interpretative section, field drawing and photos (of which the localisation is indicated at the field drawing).

### Plate XIV

Trench profile 1.1. Interpretative section and photos (of which the localisation is indicated at the section).

#### Plate XV

Trench profile 2.7. Interpretative section, field drawing and photos (of which the localisation is indicated at the field drawing).

### Plate XVI

Trench profile 2.2. Interpretative section and photos (of which the localisation is indicated at the section).

# Plate XVII

Trench profile 4.9. Interpretative section, field drawing and photos (of which the localisation is indicated at the field drawing).

# Plate XVIII

Trench profiles 7.1 and 7.2. Interpretative sections and photos (of which the localisation is indicated at the sections).