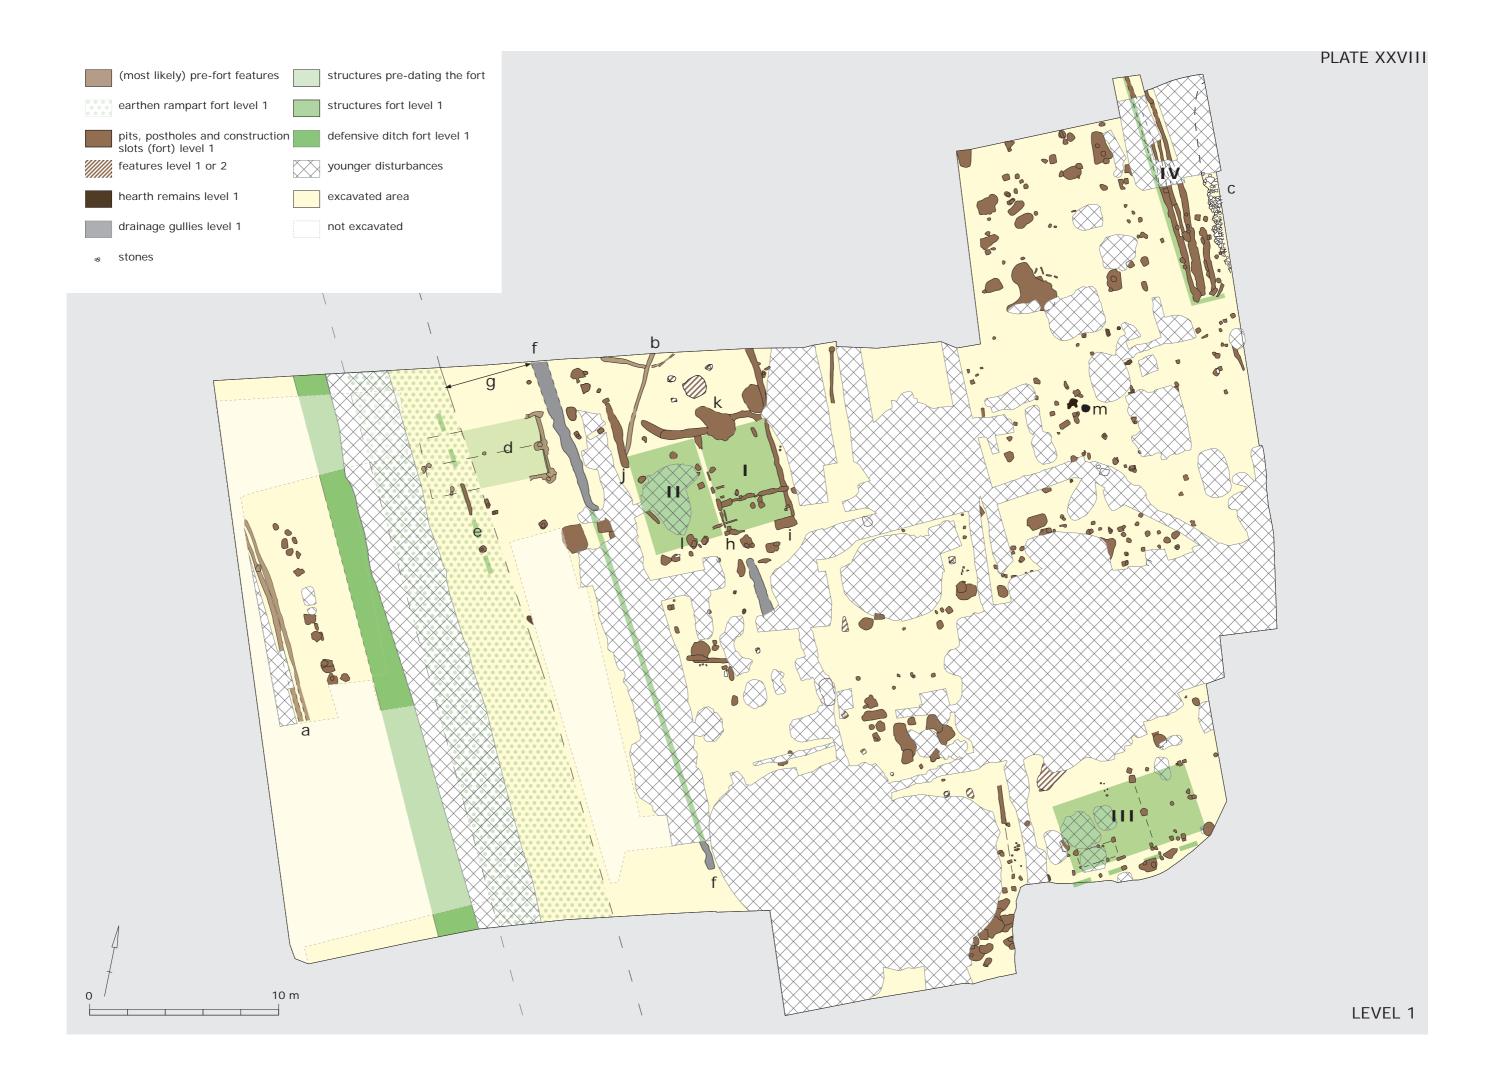

### Plate XXVIII

Overview map of the level 1 features and structures at the south-west corner site.