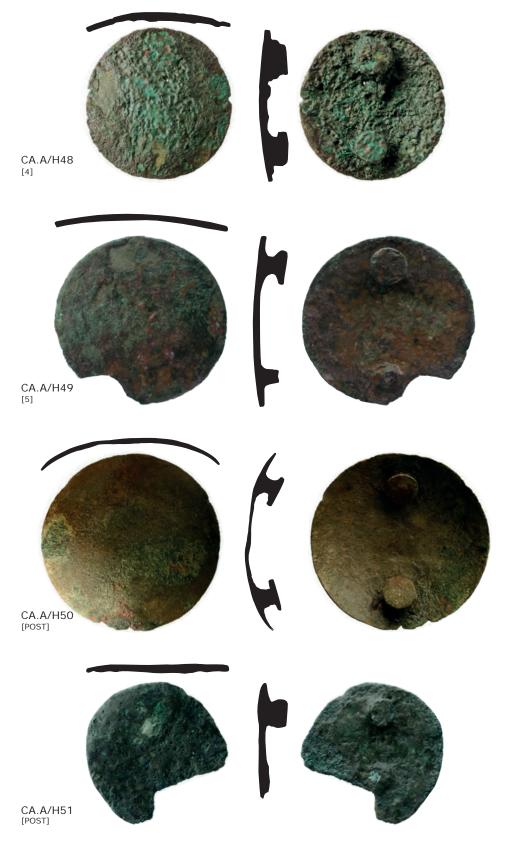

# Plate CCIV

Copper alloy finds of the south-west corner site. Decorative fittings, continuation.