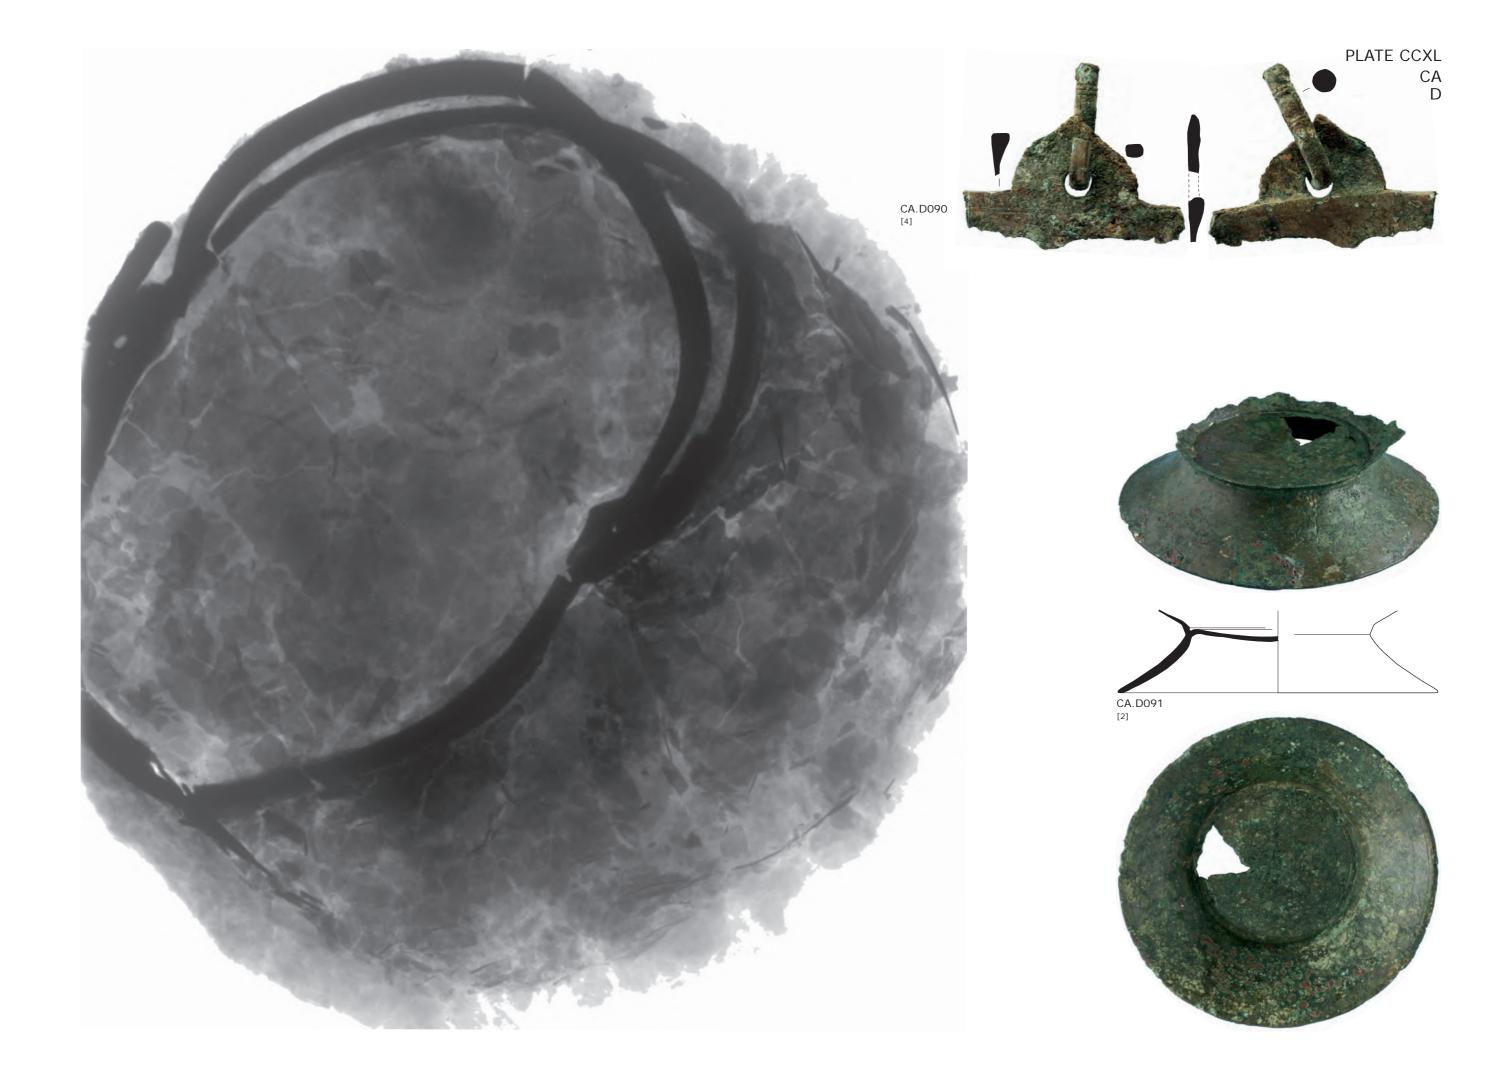

# Plate CCI

Copper alloy finds of the south-west corner site. Military finds.

# Plate CCII

Copper alloy finds of the south-west corner site. Military finds, continuation.