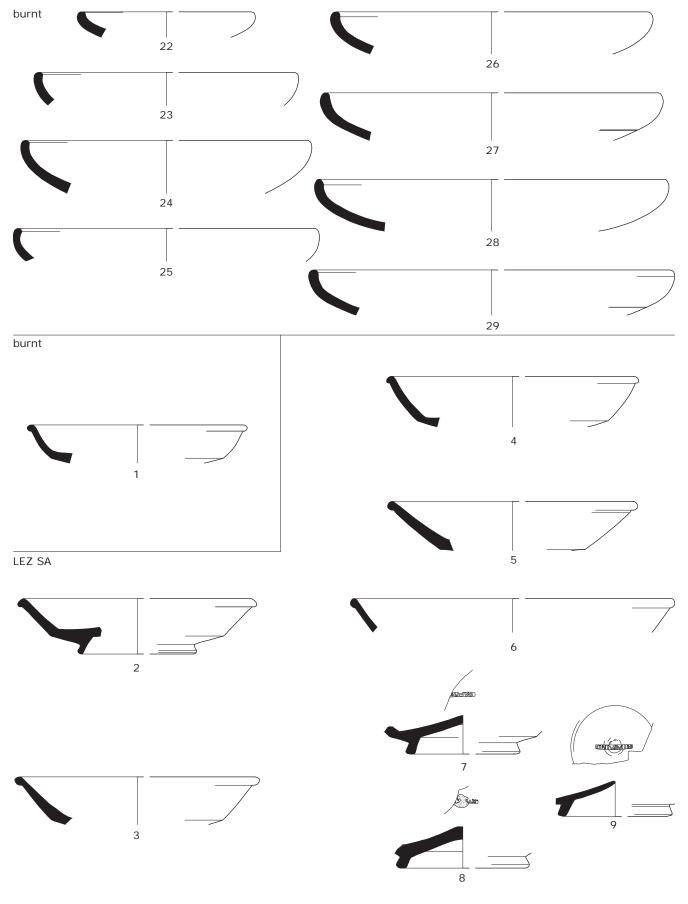

# Plate LXV

Samian of the south-west corner site: Drag. 36 dishes, burnt individuals.

# Plate LXVI

Samian of the south-west corner site: Drag. 36 dishes, burnt individuals. Continuation.