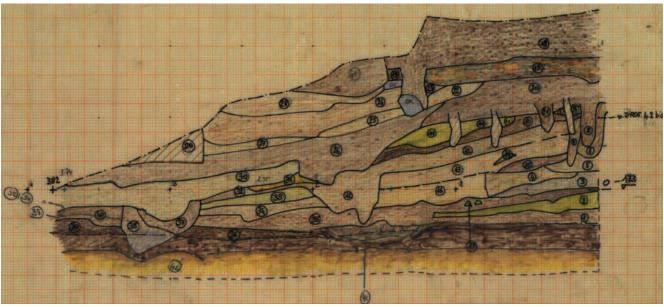

#### Plate XXVII

Southern part of trench profile of Trench IV starting from its south-east corner to the north. Section on the southern earthen rampart. View to the east and corresponding field drawing.