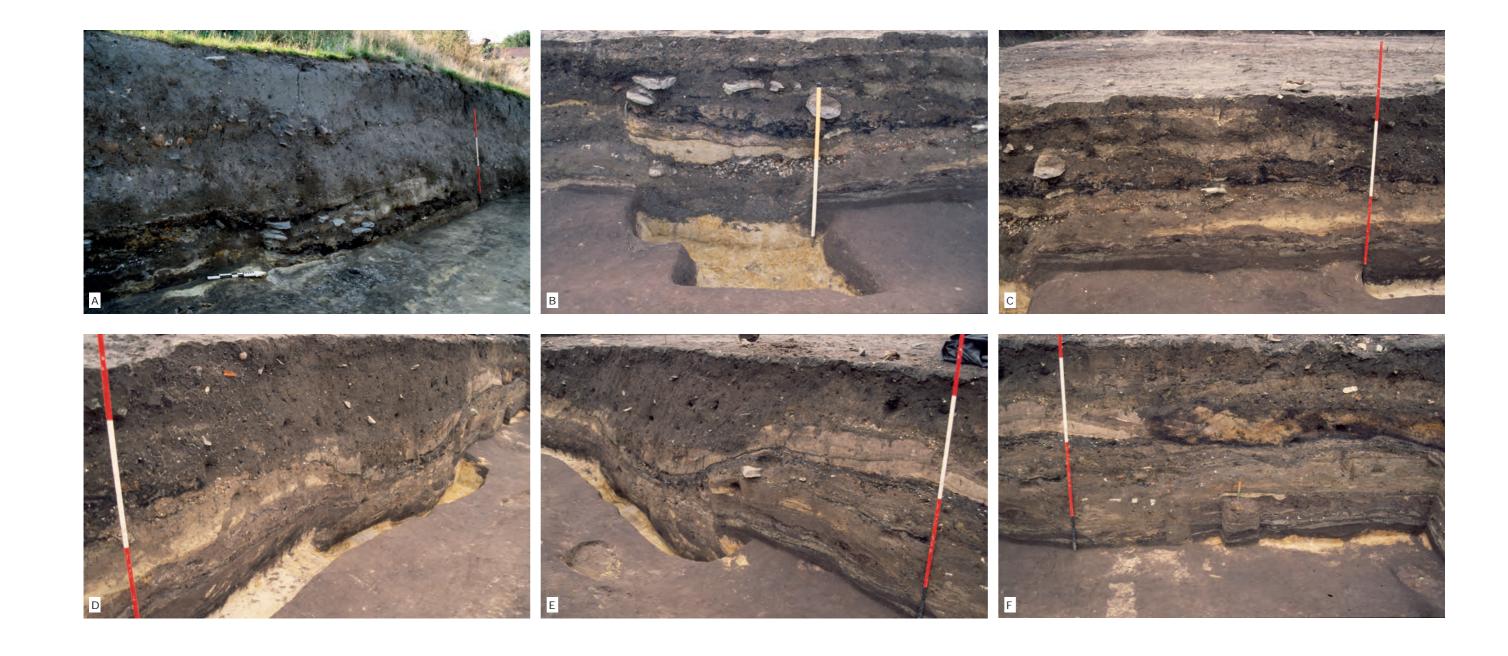

#### Plate IX

Trench profile 5.1. Interpretative section, field drawing and photos (of which the localisation is indicated at the field drawing).

### Plate X

Trench profile 3.1. Interpretative section, field drawing and photos (of which the localisation is indicated at the field drawing).

# Plate XI

Trench profile 3.5. Top: view to the north; centre: with indication of the different features; below: view to the north-east.

# Plate XII

Trench profile 6.2. Interpretative section, field drawing and photos (of which the localisation is indicated at the field drawing).

# Plate XIII

Trench profile 6.1. Interpretative section, field drawing and photos (of which the localisation is indicated at the field drawing).

### Plate XIV

Trench profile 1.1. Interpretative section and photos (of which the localisation is indicated at the section).

#### Plate XV

Trench profile 2.7. Interpretative section, field drawing and photos (of which the localisation is indicated at the field drawing).

### Plate XVI

Trench profile 2.2. Interpretative section and photos (of which the localisation is indicated at the section).

# Plate XVII

Trench profile 4.9. Interpretative section, field drawing and photos (of which the localisation is indicated at the field drawing).

# Plate XVIII

Trench profiles 7.1 and 7.2. Interpretative sections and photos (of which the localisation is indicated at the sections).