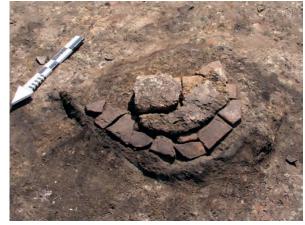

Trench profile 6.2







# Trench profile 6.1











Trench profile 1.1





## Trench profile 2.7







Trench profile 2.2







PLATE XVII

### PLATE XVIII







## Trench profile 7.1



## Trench profile 7.2















1960 Trench XXVI S profile



1960 Trench XXVI plan

#### PLATE XXI







1960 Trench XXIX





1960 Trench XXV S profile





1960 Trench XXVIII S profile



1960 Trench XXXVI S profile

#### PLATE XXIII



1960 Trench XXXV S profile



1956 Trench II S profile



1957 Trench XIV S profile

#### PLATE XXIV



1970 Trench II S + N profile combined



1970 Trench II plan

#### PLATE XXV



1957 Trench XIII N profile



1957 Trench IX E profile







1957 Trench V E profile

































H2a from the South



H2b top



H2b section









H4 with part of top crust layer



H4 without crust layer



Н5



Н6



Н7



H9a>b section





H9c hearth plate (from the West)



H9b with top crust layer



H9c hearth plate on top of bed of building material, partially uncovered



H9b without top crust layer



H9c basis of building material







H10 from the East



H11



H12 with top crust layer



H12 without crust layer



H15 from the South







H16b



H16c



H21-20a-20b sequence, from the East



H20a



H20b



H19



H24 with top crust layer (from the West)



H24 without top crust layer





H26







H27 with top crust layer H27 without crust layer

PLATE XLV



H29 with top crust layer; located partially inderneath wall of *praefurnium* of fort level 5



H29 without crust layer



H30 located partially under fl