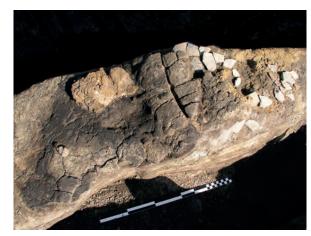

### Plate XIX

Excavation map of the south-west corner site with an overview of the identified post-Roman features and structures.