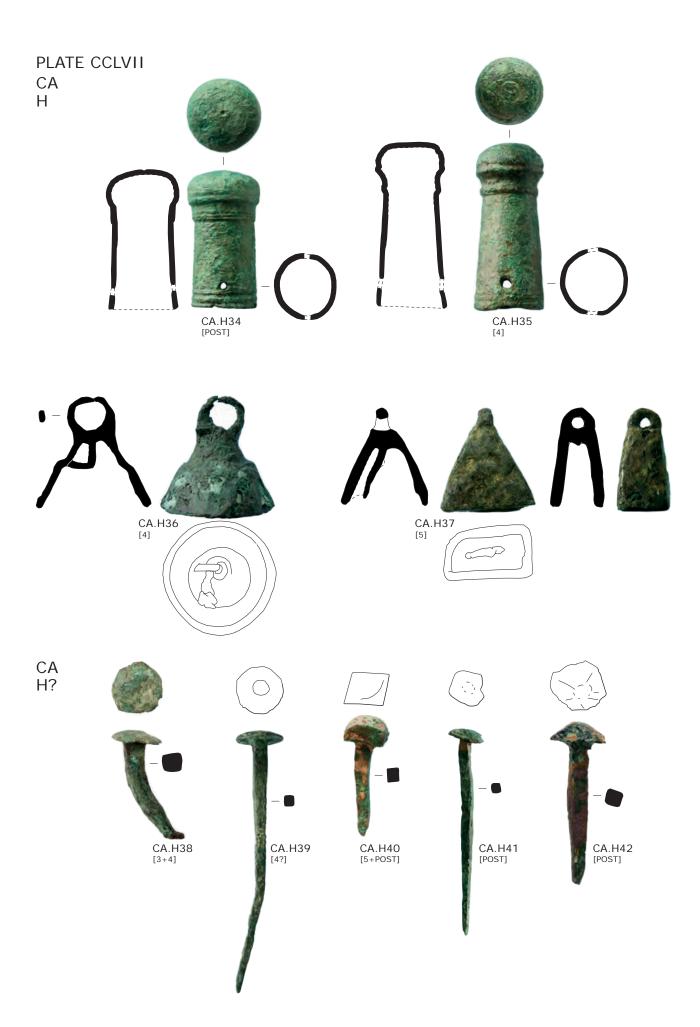

# Plate CCLVII

Copper alloy finds of the south-west corner site. Charriot fittings, bells and spikes.