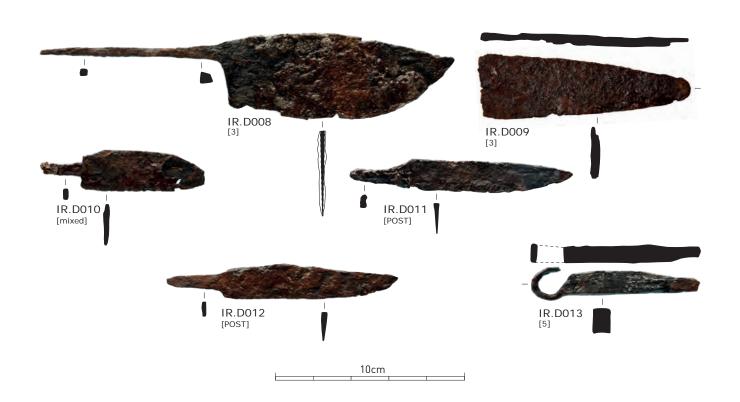

# Plate CCLXIV

Iron finds of the south-west corner site. Lance- or spearheads.

# Plate CCLXV

Iron finds of the south-west corner site. Lance- or spearheads, continuation.

### Plate CCLXVI

Iron finds of the south-west corner site. Buckles.