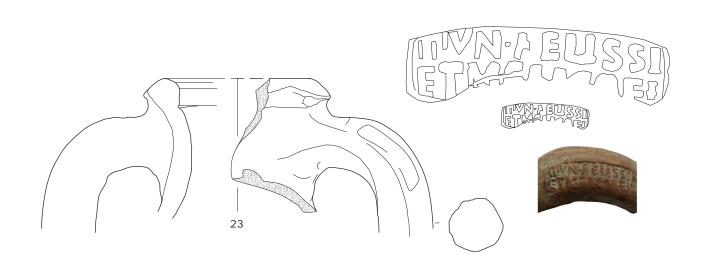

### Plate CLXI

Amphorae of the south-west corner site. Dressel 20. 10: Group J; 11: Group K; 12: Group M; 13: Group N; 14: Group O.