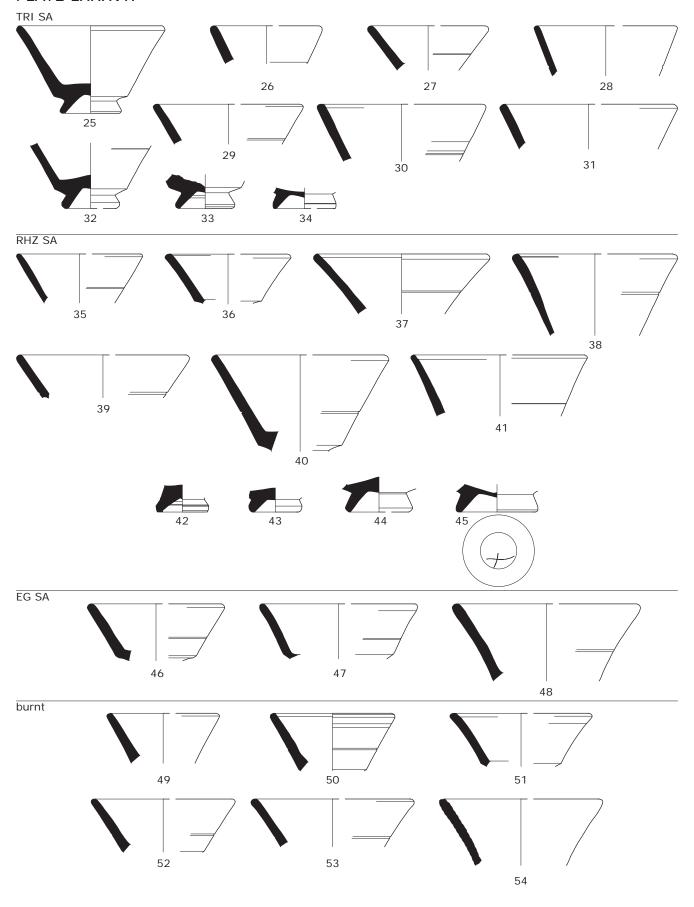

without crust layer



H32a located centrally, with H33 to the left (North) and a hearth pit of level 3 to the East





H32b without crust layer



H37



H38a



H38b

PLATE XLVII

#### PLATE XLVIII



Furnace 7905: from the North

Furnace 7905: from the South



Furnace 7905 section

Oven 7905 top

Furnace 7905 crust layer detail



Furnace 7955 from the North



Furnace 7955 from the South

#### PLATE XLIX



#### PLATE L





#### PLATE LII



#### PLATE LIII



















RHZ SA







# PLATE LXIII )<u>r</u>











# PLATE LXIX





## PLATE LXXI

EG SA





71



## PLATE LXXIII









EG SA



burnt





ARG SA PLATE LXXVI





## PLATE LXXVII



LEZ SA PLATE LXXVIII



15

# PLATE LXXIX







## PLATE LXXXII



### PLATE LXXXIII

burnt













## PLATE LXXXVII















burnt





RHZ SA PLATE XCII





RHZ SA



#### PLATE XCIII

LEZ SA













#### PLATE XCIX

| PLAT<br>SS 1 | E XCIX