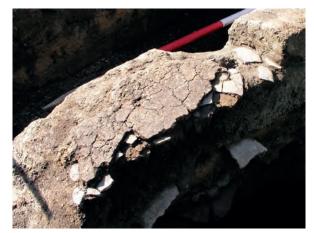

#### Plate IX

Trench profile 5.1. Interpretative section, field drawing and photos (of which the localisation is indicated at the field drawing).