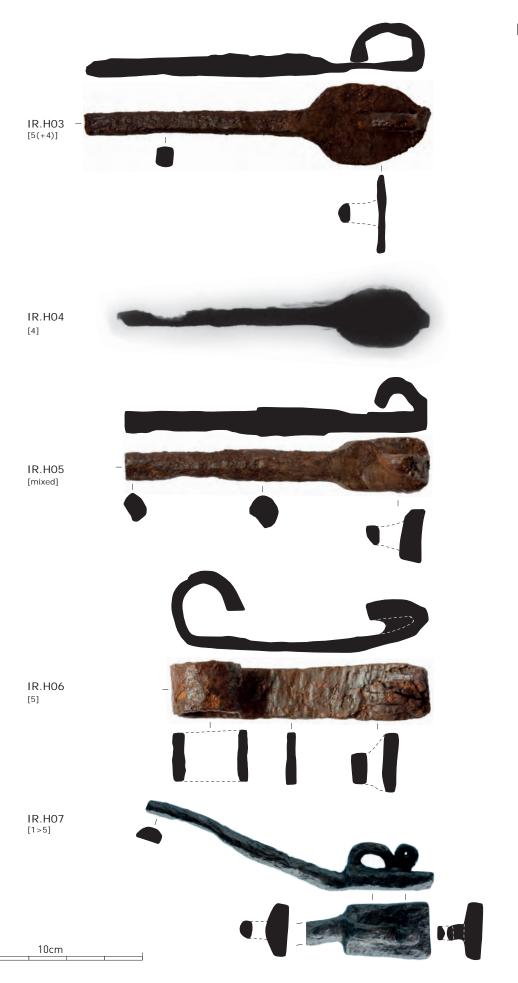

CA.B009 [5+POST] CA.B010 [5+POST] CA.B011 [POST]



































# PLATE CCXXII CA C



















## PLATE CCXXXI CA D CA.D049 [4+5] CA.D050 [POST] CA.D051







































## PLATE CCXLVII CA E CA.E01 [POST] CA.E02 CA.E03 CA F CA.F02 CA.F01 [3+4] CA.F03

CA.F04 [5(+4)]















PLATE CCLV CA































PLATE CCLXVII IR C



IR.C01





## PLATE CCLXIX IR C IR.C11 [5(+4)] IR.C12 [5] IR.C13 [4+5] IR.C10 [4+5] 10cm IR.C15 IR.C18 [4] IR.C17 IR.C16 IR.C19 [4] IR.C20 [5(+4)] IR.C21 [5] IR.C22 [POST]









































IR C/D



















PLATE CCXCII IR D







PLATE CCXCV IR D/I





## PLATE CCXCVII



## PLATE CCXCVIII IR D/I



## PLATE CCXCIX IR D/I







PLATE CCCII IR E









10cm









# PLATE CCCVIII IR H IR.H16 [4] IR.H18 [4]

10cm

IR.H19 [POST]

IR.H17 <sup>[4]</sup>







IR H/C













### PLATE CCCXVI IR J IR.J054 [4] IR.J056 IR.J055 [mixed] IR.J057 [POST] IR.J058 [mixed] IR.J061 <sup>[5]</sup> IR.J059 [4] IR.J060 [4]













#### PLATE CCCXXII IR K







10cm

## PLATE CCCXXIV IR K IR.K20 [4] IR.K18 [4] IR.K21 [4] 10cm IR.K19 <sup>[5]</sup> IR.K17 [2] 10cm











# PLATE CCCXXX AHBI B AHBI.B102 [POST] AHBI.B100 [S+POST] AHBI.B104 [4/5] [-0]





#### PLATE CCCXXXII AHBI C







#### PLATE CCCXXXIV AHBI D











#### PLATE CCCXXXV AHBI E









#### PLATE CCCXXXVIII AHBI K





#### PLATE CCCXL















5cm

#### PLATE CCCXLI