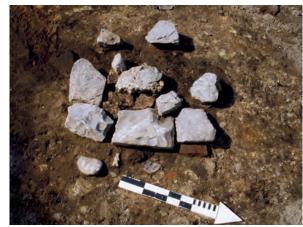

Trench profile 6.2







# Trench profile 6.1











Trench profile 1.1





## Trench profile 2.7







Trench profile 2.2







PLATE XVII

### PLATE XVIII







## Trench profile 7.1



## Trench profile 7.2















1960 Trench XXVI S profile



1960 Trench XXVI plan

#### PLATE XXI







1960 Trench XXIX





1960 Trench XXV S profile





1960 Trench XXVIII S profile



1960 Trench XXXVI S profile

#### PLATE XXIII



1960 Trench XXXV S profile



1956 Trench II S profile



1957 Trench XIV S profile

#### PLATE XXIV



1970 Trench II S + N profile combined



1970 Trench II plan

#### PLATE XXV



1957 Trench XIII N profile



1957 Trench IX E profile







1957 Trench V E profile

































H2a from the South



H2b top



H2b section









H4 with part of top crust layer



H4 without crust layer



Н5



Н6



Н7



H9a>b section





H9c hearth plate (from the West)



H9b with top crust layer



H9c hearth plate on top of bed of building material, partially uncovered



H9b without top crust layer



H9c basis of building material







H10 from the East



H11



H12 with top crust layer



H12 without crust layer



H15 from the South







H16b



H16c



H21-20a-20b sequence, from the East



H20a



H20b



H19



H24 with top crust layer (from the West)



H24 without top crust layer





H26







H27 with top crust layer H27 without crust layer

PLATE XLV



H29 with top crust layer; located partially inderneath wall of *praefurnium* of fort level 5



H29 without crust layer



H30 located partially unde