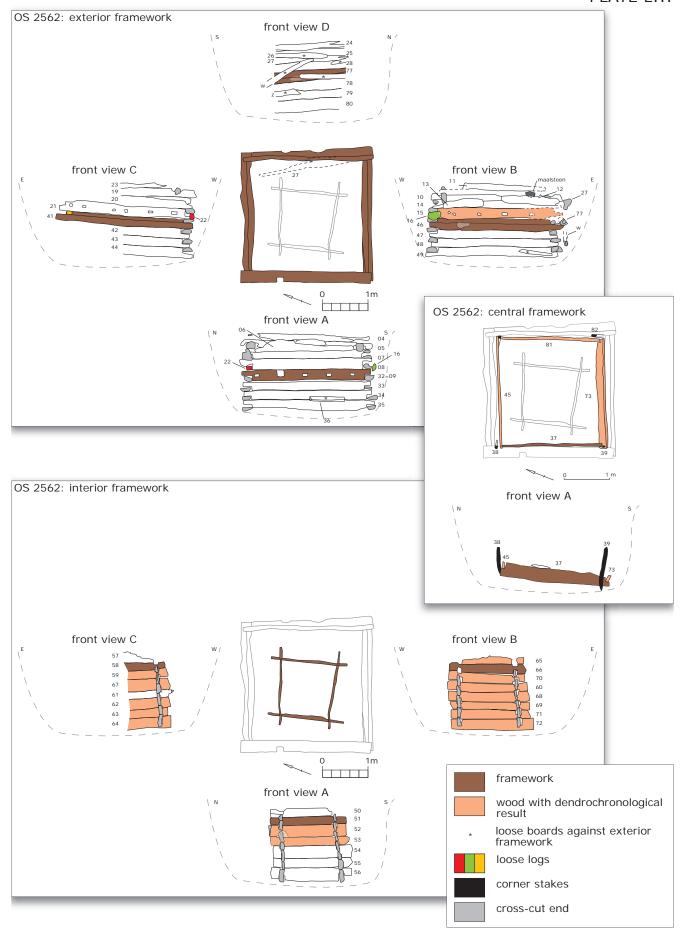

#### Plate LIII

Fort level 5, double well OS 2562: structure of the exterior, central and interior framework.