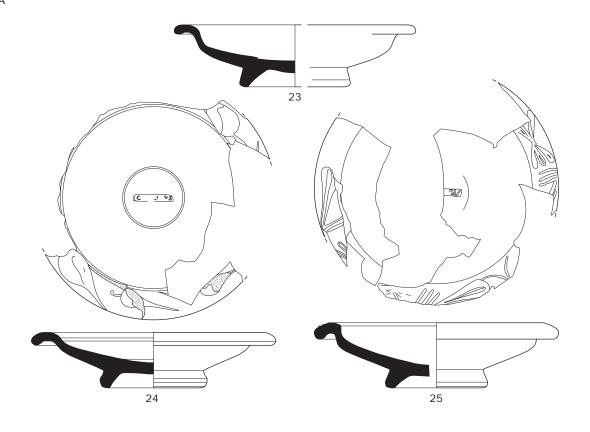

# Plate LX

Samian of the south-west corner site: Drag. 36 dishes from Trier (18-22) and Rheinzabern (23-25).