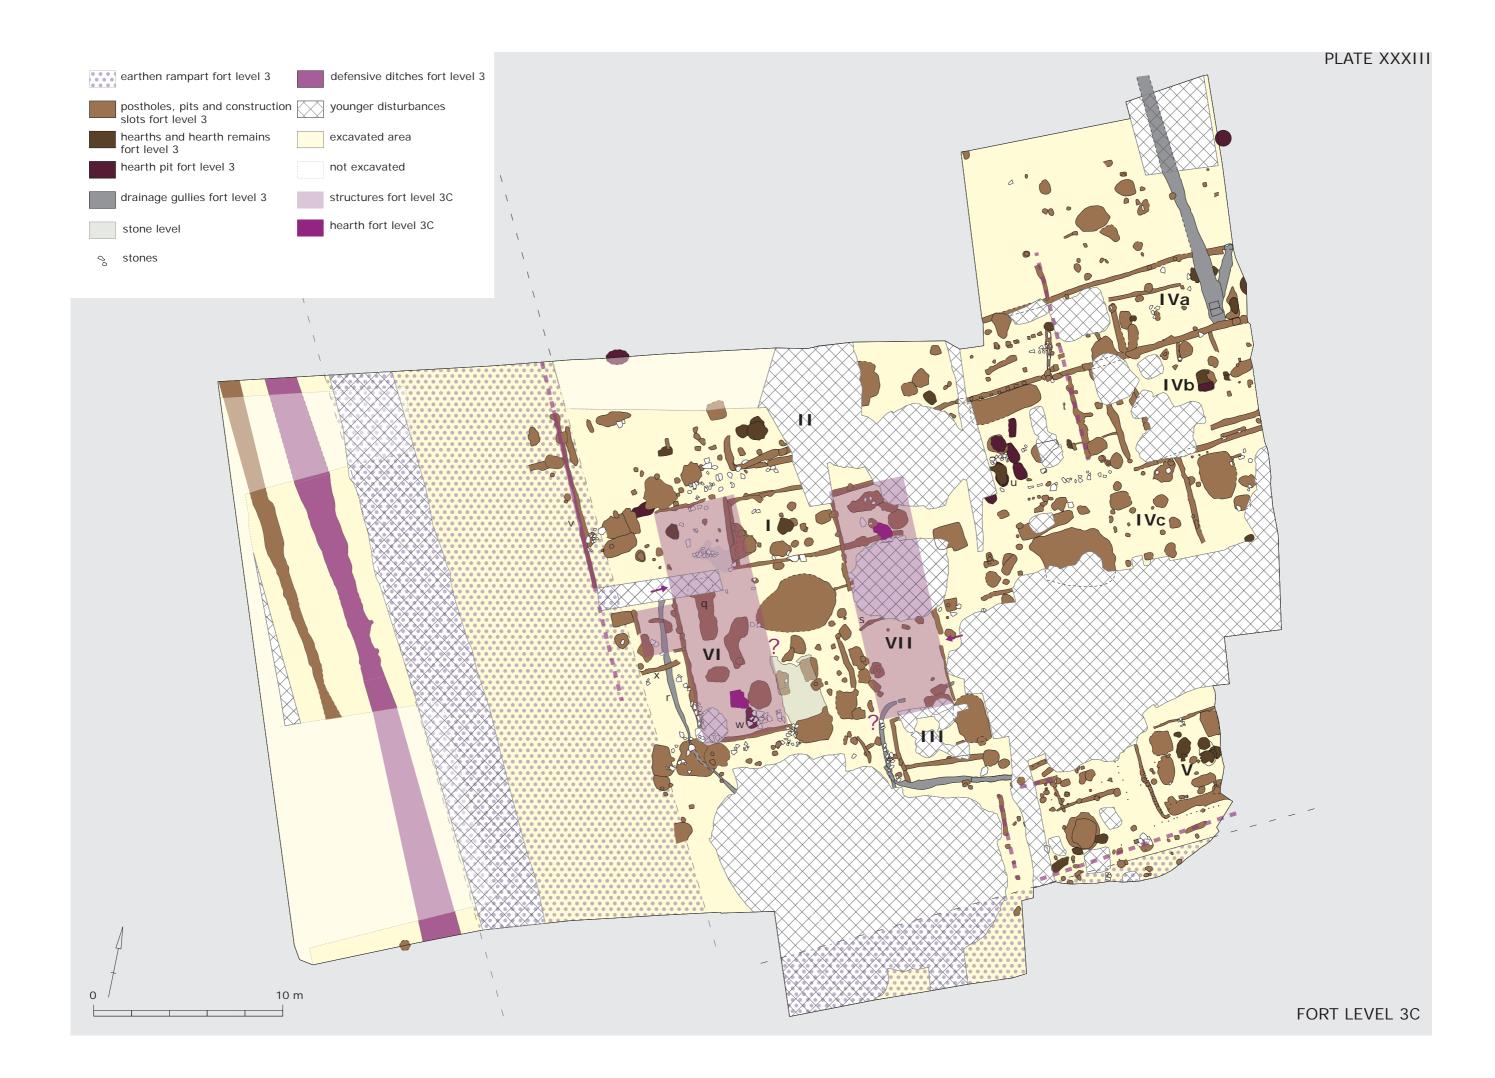

# Plate XXXIII

Overview map of fort level 3 features and structures at the south-west corner site, with indication of fort level 3C features and structures.