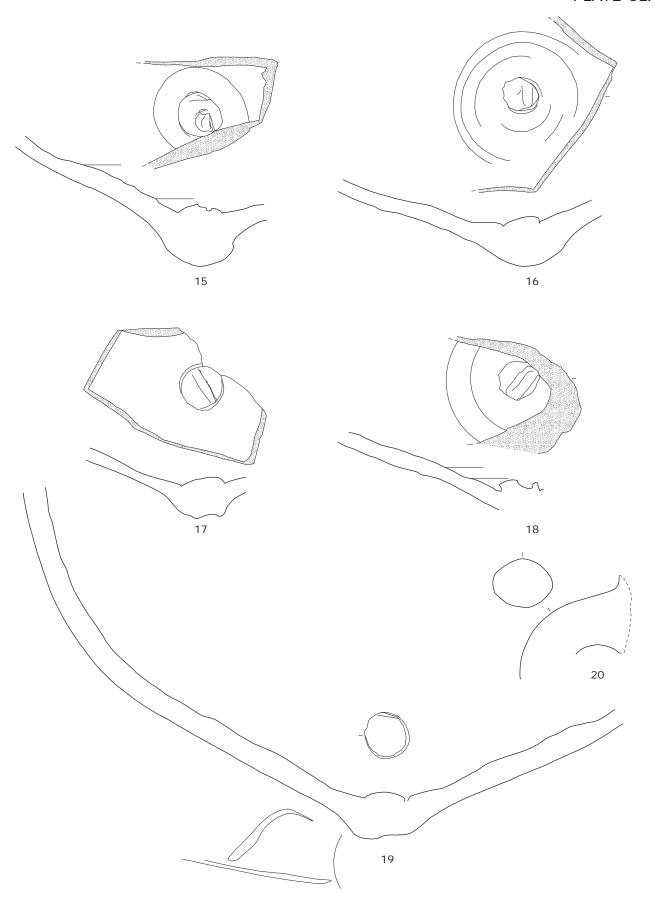

#### Plate XV

Trench profile 2.7. Interpretative section, field drawing and photos (of which the localisation is indicated at the field drawing).

### Plate XVI

Trench profile 2.2. Interpretative section and photos (of which the localisation is indicated at the section).

# Plate XVII

Trench profile 4.9. Interpretative section, field drawing and photos (of which the localisation is indicated at the field drawing).

# Plate XVIII

Trench profiles 7.1 and 7.2. Interpretative sections and photos (of which the localisation is indicated at the sections).