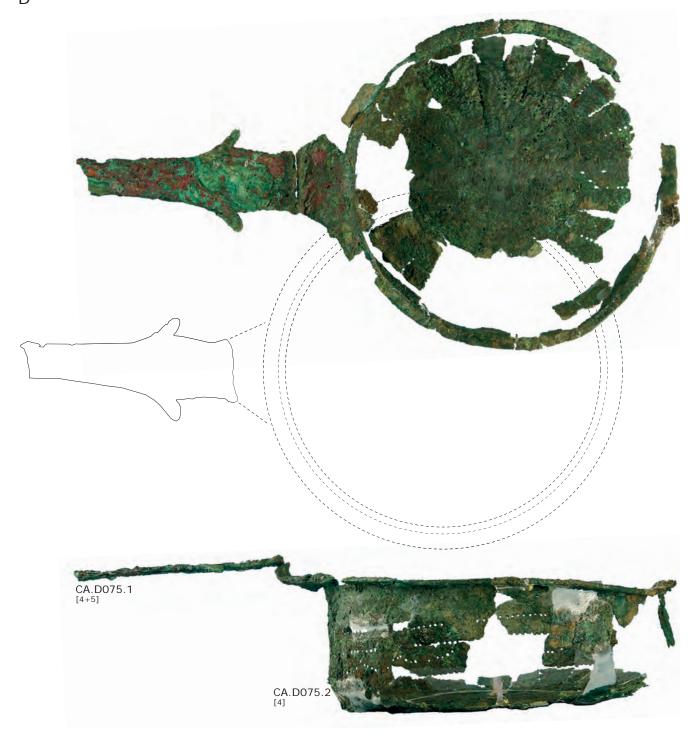

# Plate CCXXXV

Copper alloy finds of the south-west corner site. Sieve.

# Plate CCXXXVI

Copper alloy finds of the south-west corner site. Sieve and/or dipper handles.