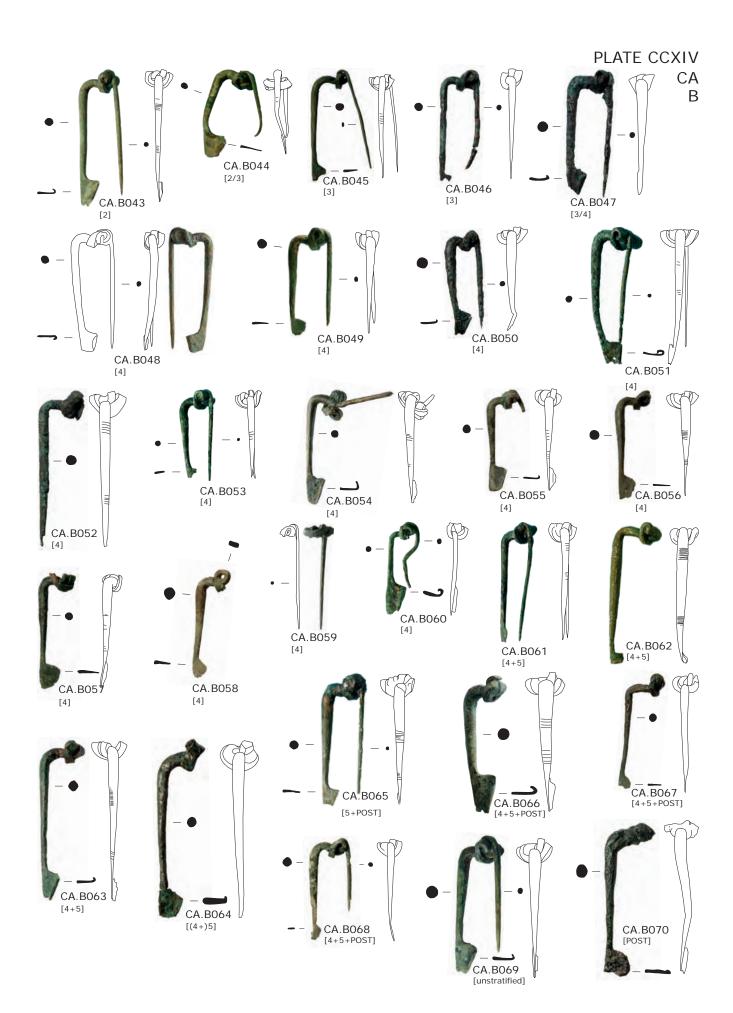

#### Plate CCXIV

Copper alloy finds of the south-west corner site. Simple wire brooches with angular bow.