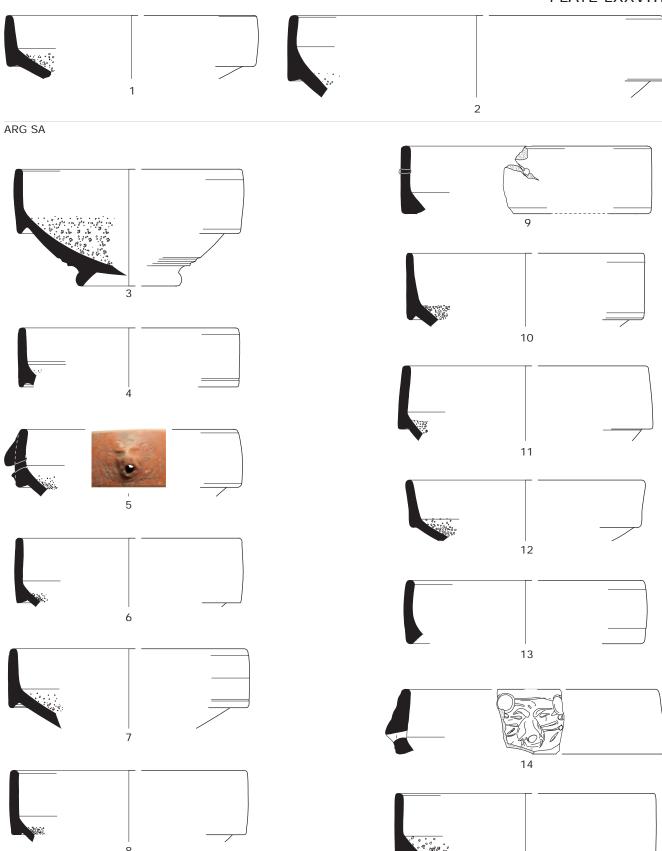

# Plate LXXVIII

Samian of the south-west corner site: Drag. 45 mortaria from Lezoux (1-2) and Argonne (3-15).

### Plate LXXIX

Samian of the south-west corner site: Drag. 45 mortaria from Argonne.