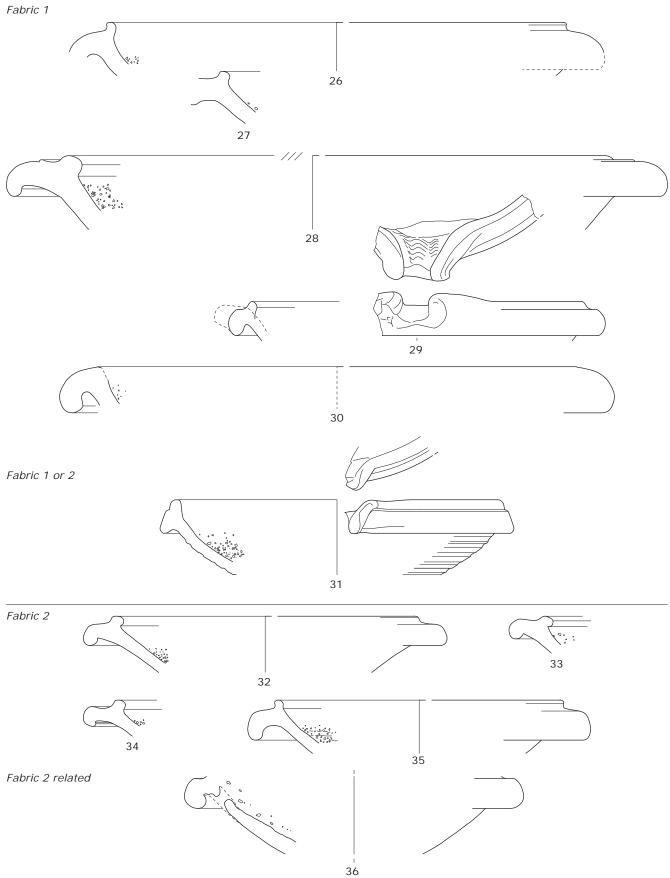

# Plate CLVI

Mortaria of the south-west corner site. Mortaria with white grits: fabric 1, 2 and related fabrics.