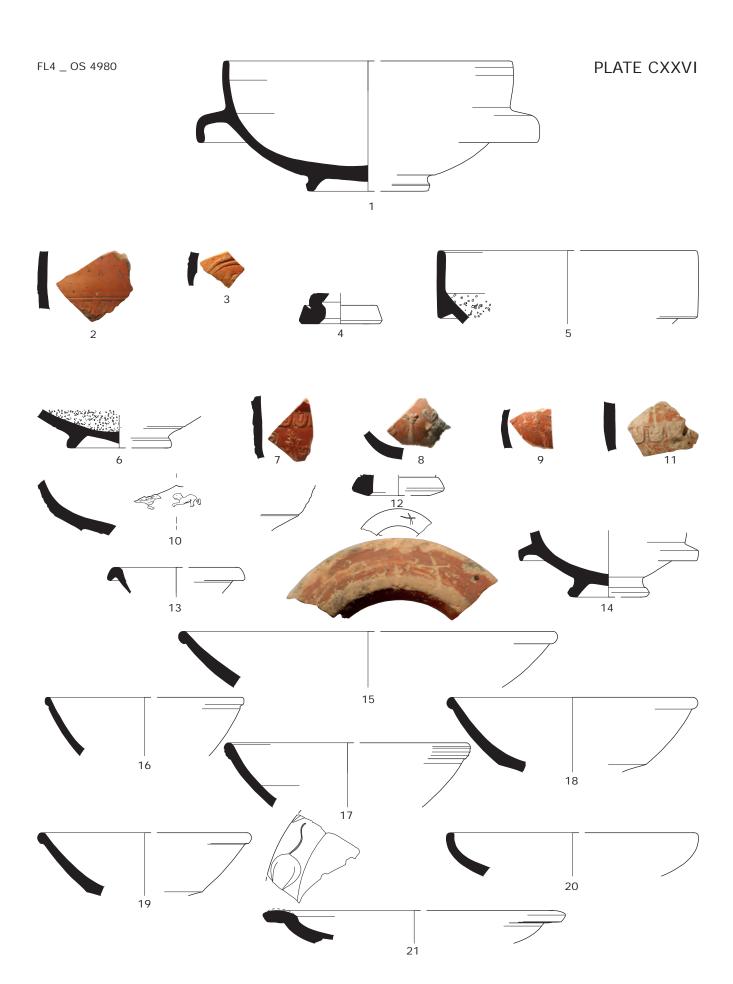

# Plate CXXVI

Samian of the south-west corner site. The samian assemblage of key context OS 4980, primary fillings, of fort level 4.