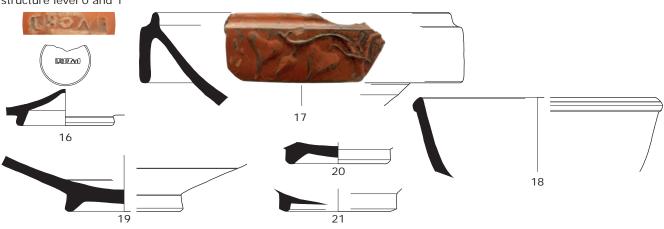

# PLATE VIII

Trench profile 5.1

Trench profile 3.1

Trench profile 3.5

Trench profile 6.2

# Trench profile 6.1

Trench profile 1.1

## Trench profile 2.7

Trench profile 2.2

PLATE XVII