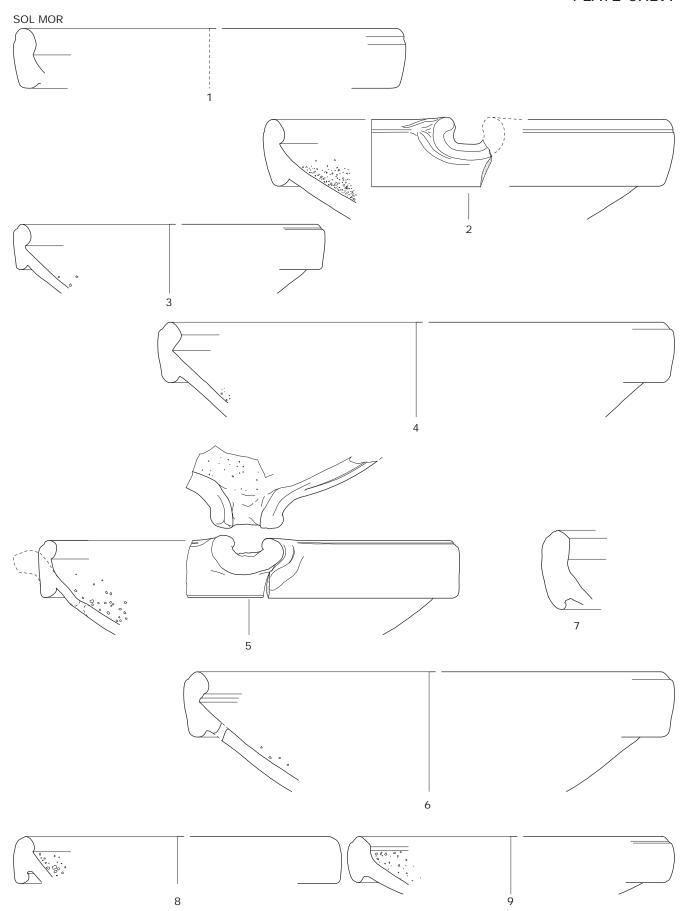

# Plate VIII

Legenda for the trench profile drawings on the subsequent plates.

#### Plate IX

Trench profile 5.1. Interpretative section, field drawing and photos (of which the localisation is indicated at the field drawing).

### Plate X

Trench profile 3.1. Interpretative section, field drawing and photos (of which the localisation is indicated at the field drawing).

# Plate XI

Trench profile 3.5. Top: view to the north; centre: with indication of the different features; below: view to the north-east.

# Plate XII

Trench profile 6.2. Interpretative section, field drawing and photos (of which the localisation is indicated at the field drawing).

# Plate XIII

Trench profile 6.1. Interpretative section, field drawing and photos (of which the localisation is indicated at the field drawing).

### Plate XIV

Trench profile 1.1. Interpretative section and photos (of which the localisation is indicated at the section).

#### Plate XV

Trench profile 2.7. Interpretative section, field drawing and photos (of which the localisation is indicated at the field drawing).

### Plate XVI

Trench profile 2.2. Interpretative section and photos (of which the localisation is indicated at the section).

# Plate XVII

Trench profile 4.9. Interpretative section, field drawing and photos (of which the localisation is indicated at the field drawing).

# Plate XVIII

Trench profiles 7.1 and 7.2. Interpretative sections and photos (of which the localisation is indicated at the sections).