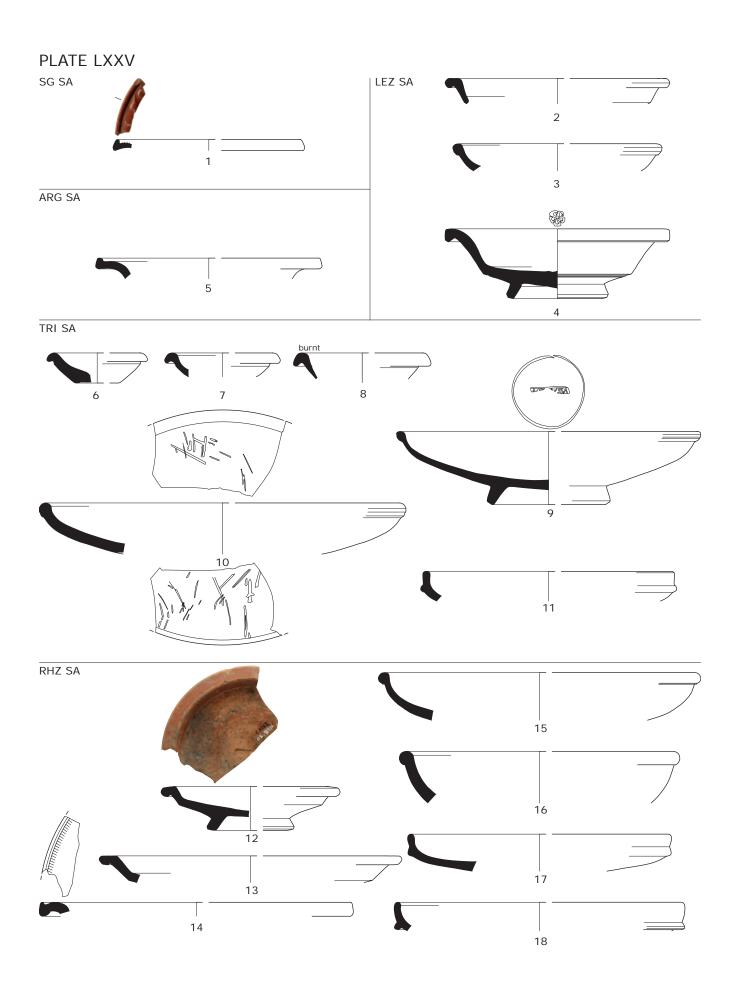

### Plate LXXV

Samian of the south-west corner site: rare dish types. 1: South-Gaulish Drag. 42; 2: Lezoux Drag. 42 variant; 3: Lezoux Walters 79; 4: Lezoux Curle 23; 5: Argonne Curle 15; 6-8: Trier NB 11b; 9-10: Trier Lud. Th; 11: Trier Lud. Ti'; 12-13: Rheinzabern Lud. Tb; 14: Lud. To'; 15: Rheinzabern Gose 138; 16: Rheinzabern Lud. Tl; 17-18: Rheinzabern Lud. Ti'.