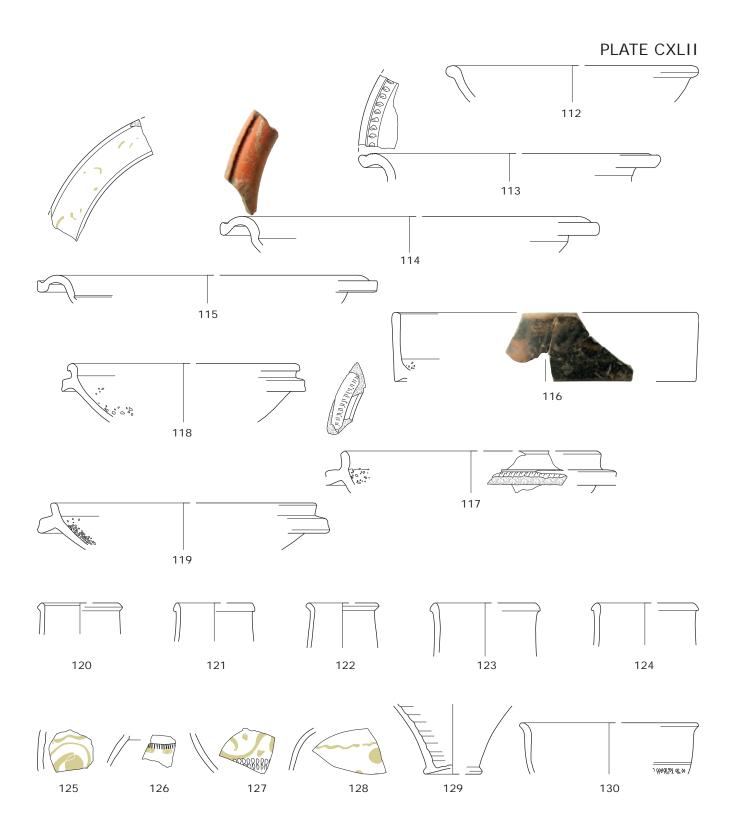

# Plate CXLII

Non-samian fine wares of the south-west corner site. Colour-coated and black-slipped wares from the post-Roman level. Continuation.