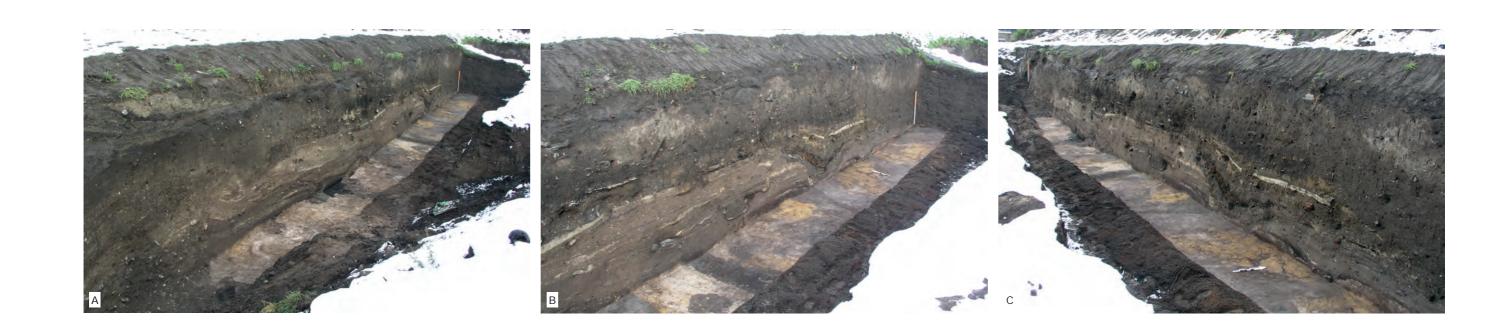

# Plate XVIII

Trench profiles 7.1 and 7.2. Interpretative sections and photos (of which the localisation is indicated at the sections).

## Trench profile 7.1

## Trench profile 7.2

1960 Trench XXVI S profile

1960 Trench XXVI plan