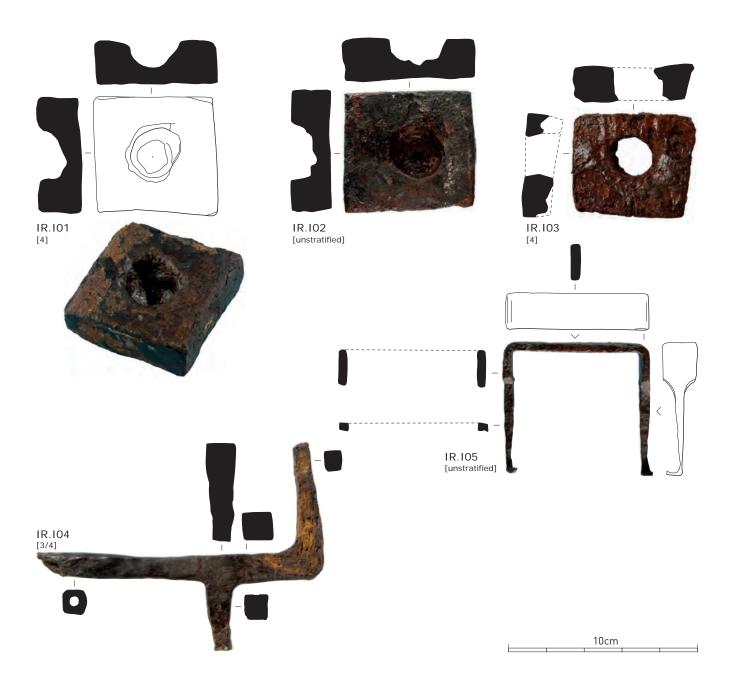

# Plate CCC

Iron finds of the south-west corner site. Keys.

### Plate CCCI

Iron finds of the south-west corner site. Key handles and presumed latch-lifters.