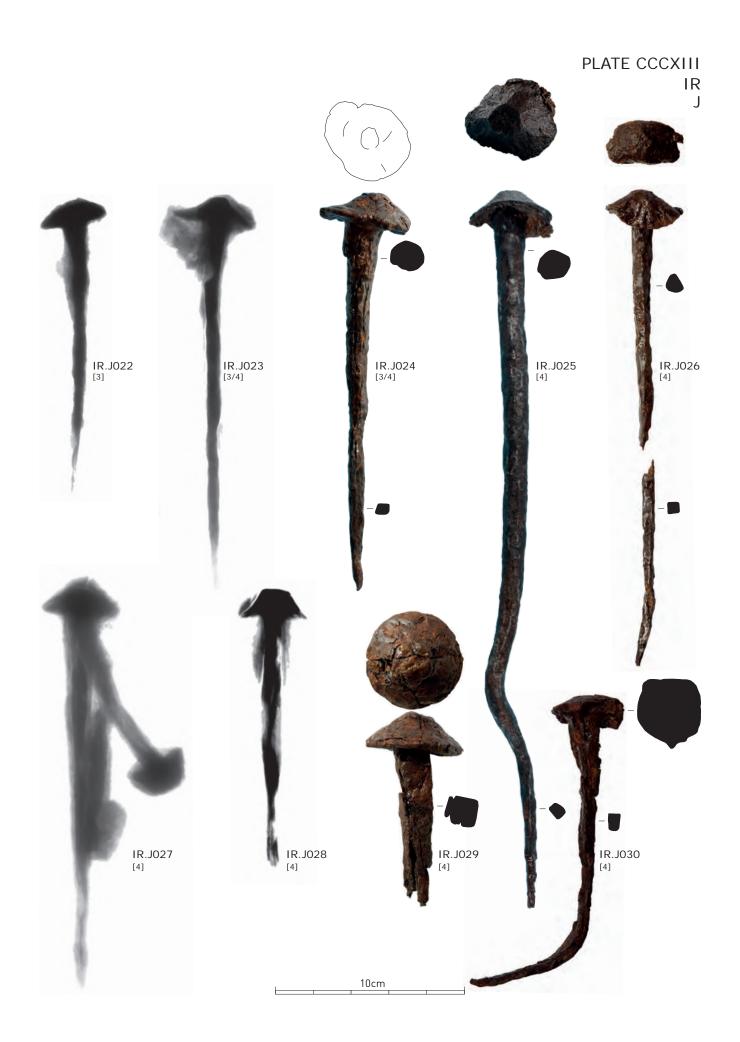

## PLATE CCXXXI CA D CA.D049 [4+5] CA.D050 [POST] CA.D051







































## PLATE CCXLVII CA E CA.E01 [POST] CA.E02 CA.E03 CA F CA.F02 CA.F01 [3+4] CA.F03

CA.F04 [5(+4)]















PLATE CCLV CA































PLATE CCLXVII IR C



IR.C01





## PLATE CCLXIX IR C IR.C11 [5(+4)] IR.C12 [5] IR.C13 [4+5] IR.C10 [4+5] 10cm IR.C15 IR.C18 [4] IR.C17 IR.C16 IR.C19 [4] IR.C20 [5(+4)] IR.C21 [5] IR.C22 [POST]









































IR C/D



















PLATE CCXCII IR D







PLATE CCXCV IR D/I





## PLATE CCXCVII



## PLATE CCXCVIII IR D/I



## PLATE CCXCIX IR D/I







PLATE CCCII IR E









10cm









# PLATE CCCVIII IR H IR.H16 [4] IR.H18 [4]

10cm

IR.H19 [POST]

IR.H17 <sup>[4]</sup>







IR H/C













### PLATE CCCXVI IR J IR.J054 [4] IR.J056 IR.J055 [mixed] IR.J057 [POST] IR.J058 [mixed] IR.J061 <sup>[5]</sup> IR.J059 [4] IR.J060 [4]













#### PLATE CCCXXII IR K







10cm

## PLATE CCCXXIV IR K IR.K20 [4] IR.K18 [4] IR.K21 [4] 10cm IR.K19 <sup>[5]</sup> IR.K17 [2] 10cm











# PLATE CCCXXX AHBI B AHBI.B102 [POST] AHBI.B100 [S+POST] AHBI.B104 [4/5] [-0]





#### PLATE CCCXXXII AHBI C







#### PLATE CCCXXXIV AHBI D











#### PLATE CCCXXXV AHBI E









#### PLATE CCCXXXVIII AHBI K





#### PLATE CCCXL















5cm

#### PLATE CCCXLI