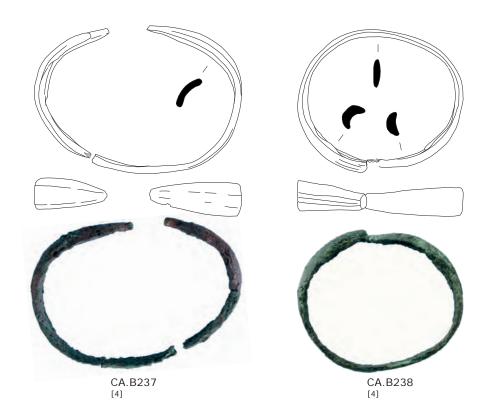

# Plate CCXVIII

Copper alloy finds of the south-west corner site. Bracelet fragments and bracelet production waste.