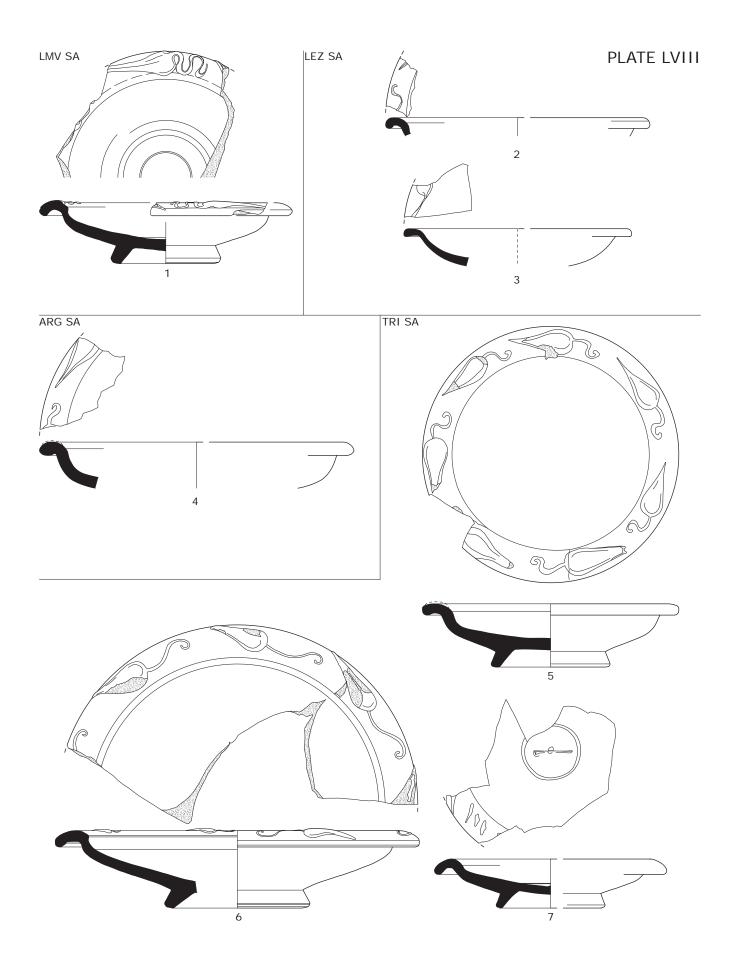

### Plate LVIII

Samian of the south-west corner site: Drag. 36 dishes from Les-Martres-de-Veyre (1), Lezoux (2-3), Argonne (4) and Trier (5-7).