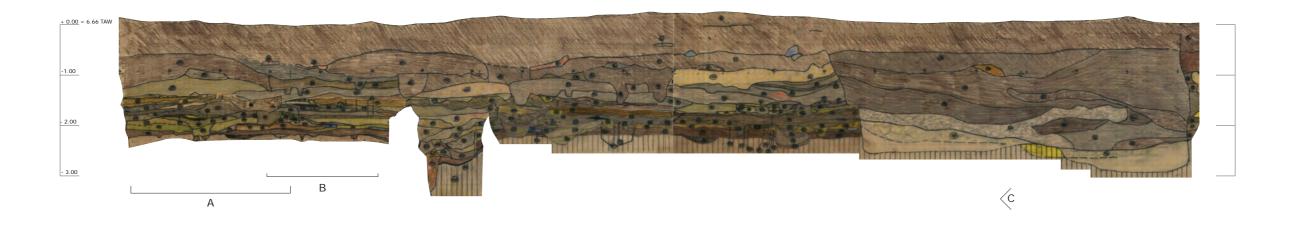

#### Plate IX

Trench profile 5.1. Interpretative section, field drawing and photos (of which the localisation is indicated at the field drawing).

### Plate X

Trench profile 3.1. Interpretative section, field drawing and photos (of which the localisation is indicated at the field drawing).

# Plate XI

Trench profile 3.5. Top: view to the north; centre: with indication of the different features; below: view to the north-east.

# Plate XII

Trench profile 6.2. Interpretative section, field drawing and photos (of which the localisation is indicated at the field drawing).

# Plate XIII

Trench profile 6.1. Interpretative section, field drawing and photos (of which the localisation is indicated at the field drawing).

### Plate XIV

Trench profile 1.1. Interpretative section and photos (of which the localisation is indicated at the section).

#### Plate XV

Trench profile 2.7. Interpretative section, field drawing and photos (of which the localisation is indicated at the field drawing).

### Plate XVI

Trench profile 2.2. Interpretative section and photos (of which the localisation is indicated at the section).

# Plate XVII

Trench profile 4.9. Interpretative section, field drawing and photos (of which the localisation is indicated at the field drawing).

# Plate XVIII

Trench profiles 7.1 and 7.2. Interpretative sections and photos (of which the localisation is indicated at the sections).