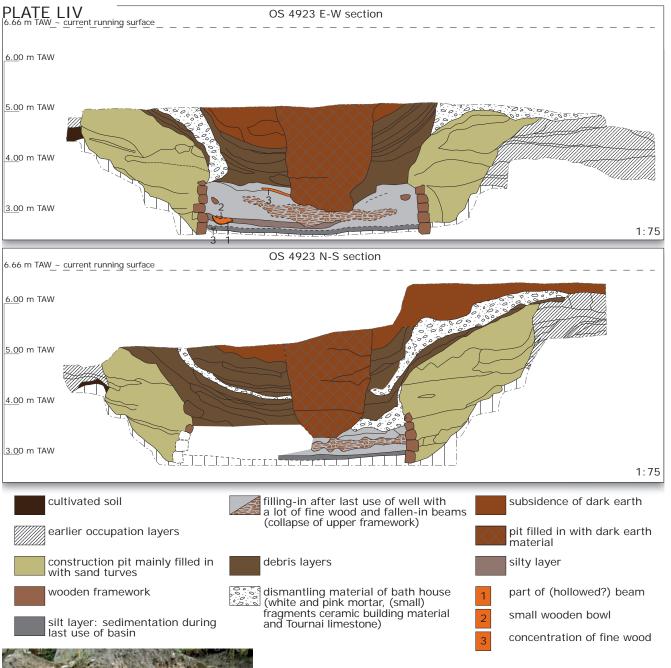

#### Plate LIV

Fort level 5, basin OS 4923: interpretative sections, view on the southern half of the north-south section and corresponding field drawing.