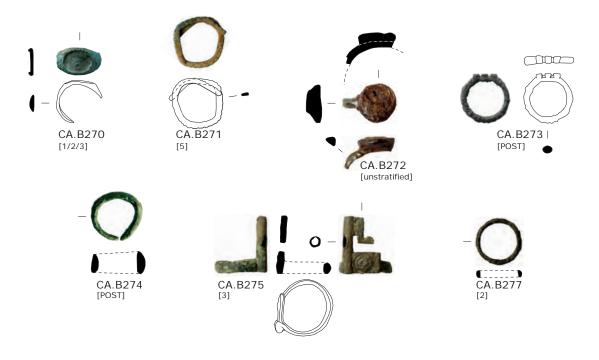

### Plate CCXX

Copper alloy finds of the south-west corner site. Finger rings and hair pins.