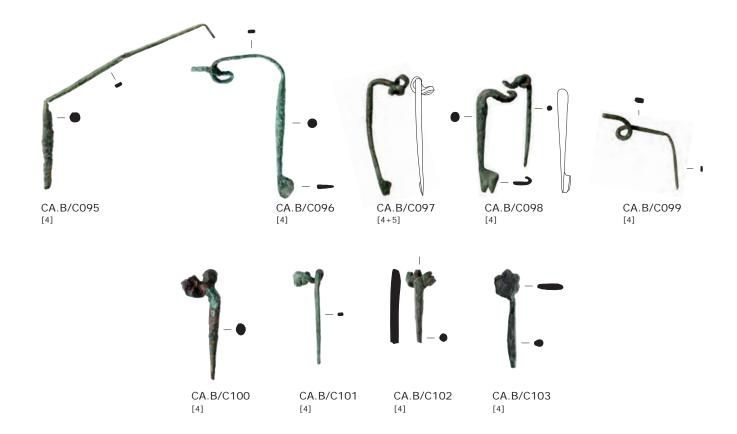

#### Plate CCXIV

Copper alloy finds of the south-west corner site. Simple wire brooches with angular bow.