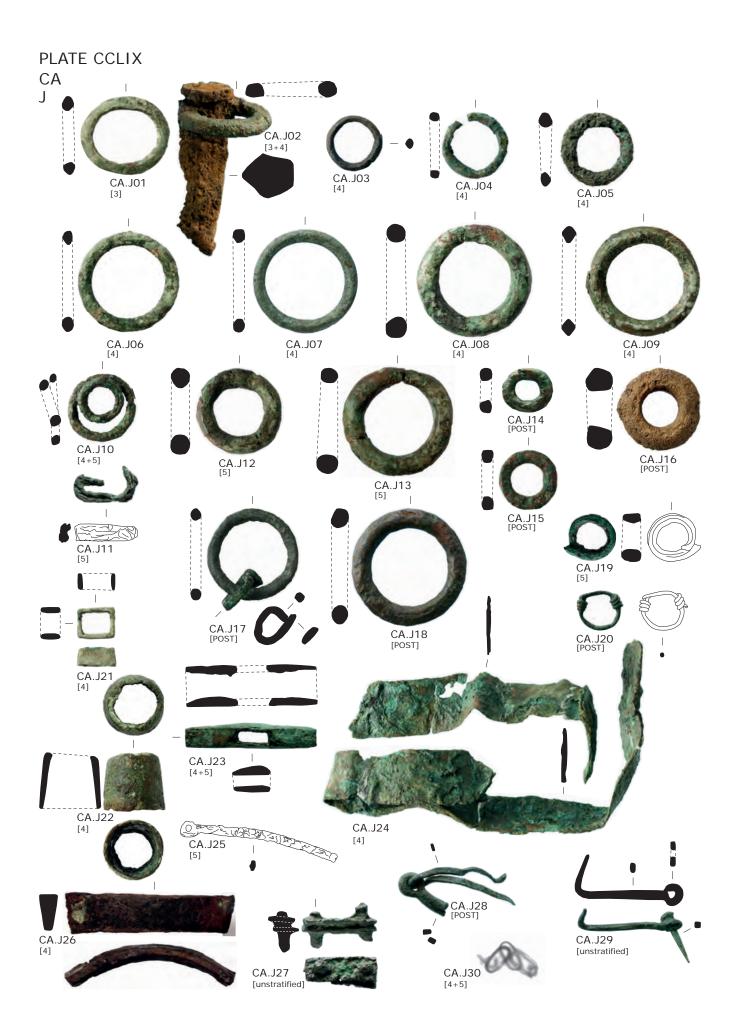

TE CXCVII

NOM RE DISH II.A.2













# PLATE CXCIX NOM RE BOWL II.A.5K NOM RE BOWL II.A.6 NOM RE BOWL IV.1 NOM RE BOWL IV.2 NOM RE BOWL IV.3





NOM RE BOWL IV.5



NOM RE LID VII.1



NOM RE LID VII.2



NOM RE LID VII.3













### PLATE CCVI CA A/H







## PLATE CCVIII CA A/H



# PLATE CCIX CA В CA.B001 CA.B002 [5] CA.B003 [5+POST] CA.B004 [5+POST] CA.B006 [POST] CA.B007 [unstratified] 0 CA.B005 [unstratified] CA.B008 [4] CA.B009 [5+POST] CA.B010 [5+POST] CA.B011 [POST]



































# PLATE CCXXII CA C



















## PLATE CCXXXI CA D CA.D049 [4+5] CA.D050 [POST] CA.D051







































## PLATE CCXLVII CA E CA.E01 [POST] CA.E02 CA.E03 CA F CA.F02 CA.F01 [3+4] CA.F03

CA.F04 [5(+4)]















PLATE CCLV CA































PLATE CCLXVII IR C



IR.C01





## PLATE CCLXIX IR C IR.C11 [5(+4)] IR.C12 [5] IR.C13 [4+5] IR.C10 [4+5] 10cm IR.C15 IR.C18 [4] IR.C17 IR.C16 IR.C19 [4] IR.C20 [5(+4)] IR.C21 [5] IR.C22 [POST]









































IR C/D



















PLATE CCXCII IR D







PLATE CCXCV IR D/I





## PLATE CCXCVII



## PLATE CCXCVIII IR D/I



## PLATE CCXCIX IR D/I







PLATE CCCII IR E









10cm









# PLATE CCCVIII IR H IR.H16 [4] IR.H18 [4]

10cm

IR.H19 [POST]

IR.H17 <sup>[4]</sup>







IR H/C













### PLATE CCCXVI IR J IR.J054 [4] IR.J056 IR.J055 [mixed] IR.J057 [POST] IR.J058 [mixed] IR.J061 <sup>[5]</sup> IR.J059 [4] IR.J060 [4]













#### PLATE CCCXXII IR K







10cm

## PLATE CCCXXIV IR K IR.K20 [4] IR.K18 [4] IR.K2