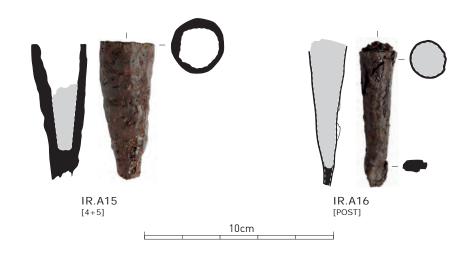

NOM RE DISH II.A.2













# PLATE CXCIX NOM RE BOWL II.A.5K NOM RE BOWL II.A.6 NOM RE BOWL IV.1 NOM RE BOWL IV.2 NOM RE BOWL IV.3





NOM RE BOWL IV.5



NOM RE LID VII.1



NOM RE LID VII.2



NOM RE LID VII.3













### PLATE CCVI CA A/H







## PLATE CCVIII CA A/H



# PLATE CCIX CA В CA.B001 CA.B002 [5] CA.B003 [5+POST] CA.B004 [5+POST] CA.B006 [POST] CA.B007 [unstratified] 0 CA.B005 [unstratified] CA.B008 [4] CA.B009 [5+POST] CA.B010 [5+POST] CA.B011 [POST]



































# PLATE CCXXII CA C



















## PLATE CCXXXI CA D CA.D049 [4+5] CA.D050 [POST] CA.D051







































## PLATE CCXLVII CA E CA.E01 [POST] CA.E02 CA.E03 CA F CA.F02 CA.F01 [3+4] CA.F03

CA.F04 [5(+4)]















PLATE CCLV CA































PLATE CCLXVII IR C



IR.C01





## PLATE CCLXIX IR C IR.C11 [5(+4)] IR.C12 [5] IR.C13 [4+5] IR.C10 [4+5] 10cm IR.C15 IR.C18 [4] IR.C17 IR.C16 IR.C19 [4] IR.C20 [5(+4)] IR.C21 [5] IR.C22 [POST]









































IR C/D



















PLATE CCXCII IR D







PLATE CCXCV IR D/I





## PLATE CCXCVII



## PLATE CCXCVIII IR D/I



## PLATE CCXCIX IR D/I







PLATE CCCII IR E









10cm









# PLATE CCCVIII IR H IR.H16 [4] IR.H18 [4]

10cm

IR.H19 [POST]

IR.H17 <sup>[4]</sup>







IR H/C













### PLATE CCCXVI IR J IR.J054 [4] IR.J056 IR.J055 [mixed] IR.J057 [POST] IR.J058 [mixed] IR.J061 <sup>[5]</sup> IR.J059 [4] IR.J060 [4]













#### PLATE CCCXXII IR K







10cm

## PLATE CCCXXIV IR K IR.K20 [4] IR.K18 [4] IR.K21 [4] 10cm