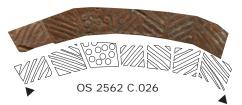

# Plate CXXXVI

Samian of the south-west corner site. The samian assemblage of key context OS 2562 of fort level 5: structure level 6, 0 and 1, 2 and 3.

# Plate CXXXVII

Samian of the south-west corner site. The samian assemblage of key context OS 2562 of fort level 5: structure level 4.