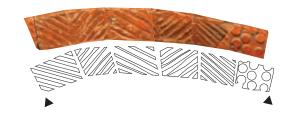

#### Plate IX

Trench profile 5.1. Interpretative section, field drawing and photos (of which the localisation is indicated at the field drawing).

### Plate X

Trench profile 3.1. Interpretative section, field drawing and photos (of which the localisation is indicated at the field drawing).

# Plate XI

Trench profile 3.5. Top: view to the north; centre: with indication of the different features; below: view to the north-east.

# Plate XII

Trench profile 6.2. Interpretative section, field drawing and photos (of which the localisation is indicated at the field drawing).