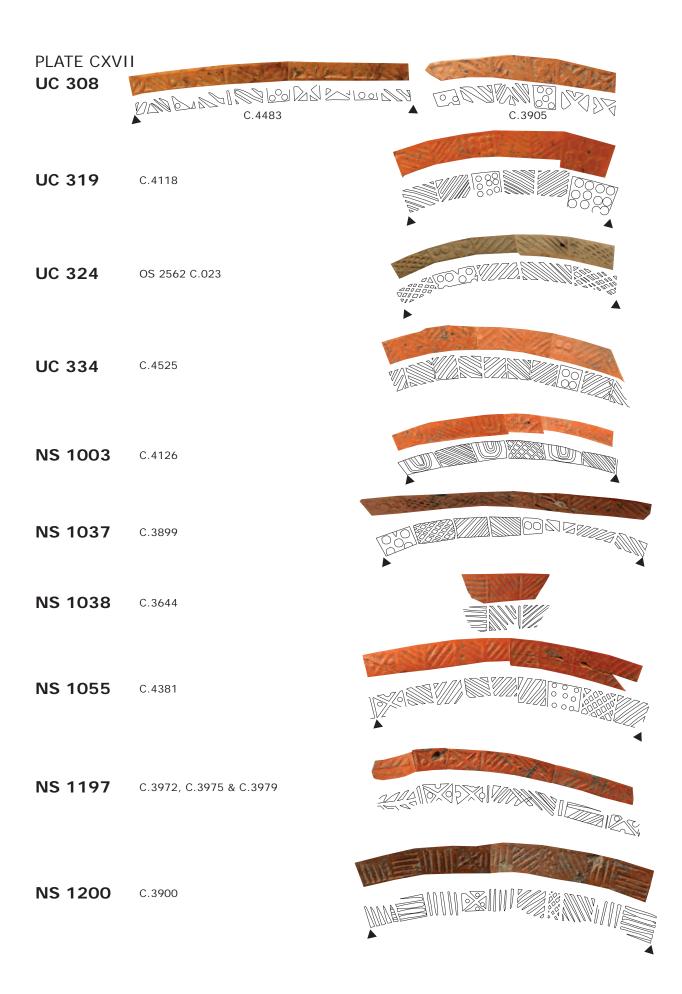

# Plate CXVII

Late Roman sigillata of the south-west corner site: roller stamps. Continuation.

# Plate CXVIII

Late Roman sigillata of the south-west corner site: roller stamps. Continuation.

### Plate CXIX

Late Roman sigillata of the south-west corner site: roller stamps. Continuation.