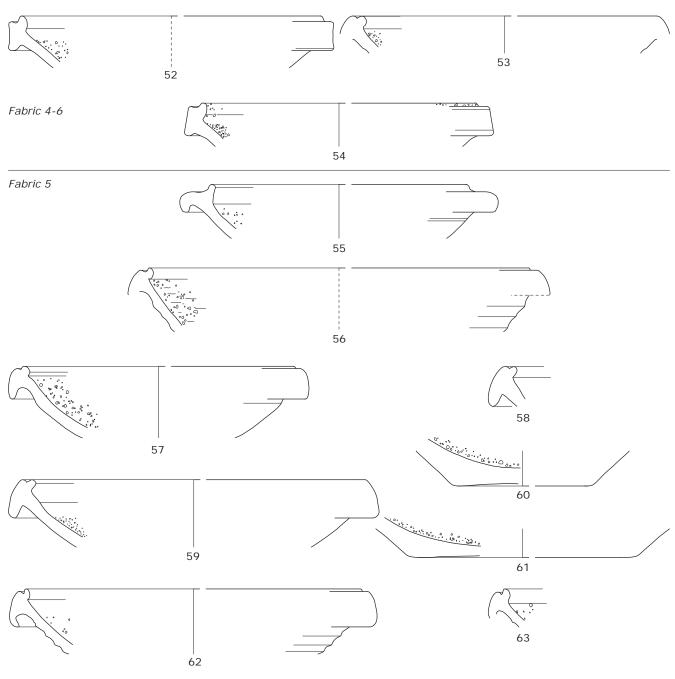

# Plate CLIX

Mortaria of the south-west corner site. Mortaria with white grits: fabrics 6, 7 and 8.