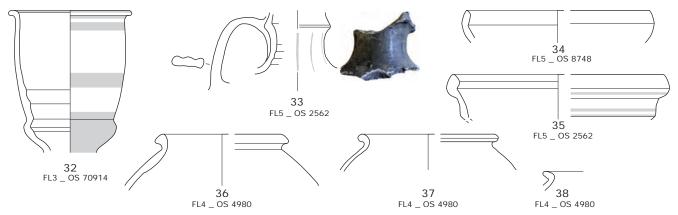

### Plate CLXXV

Reduced wares from the North of France of the south-west corner site: wheel-turned pottery from Bruay-Labuissière (continuation) (24-31), La Calotterie (32-38), the Cambrai region (39-42) and Arras (43-44).