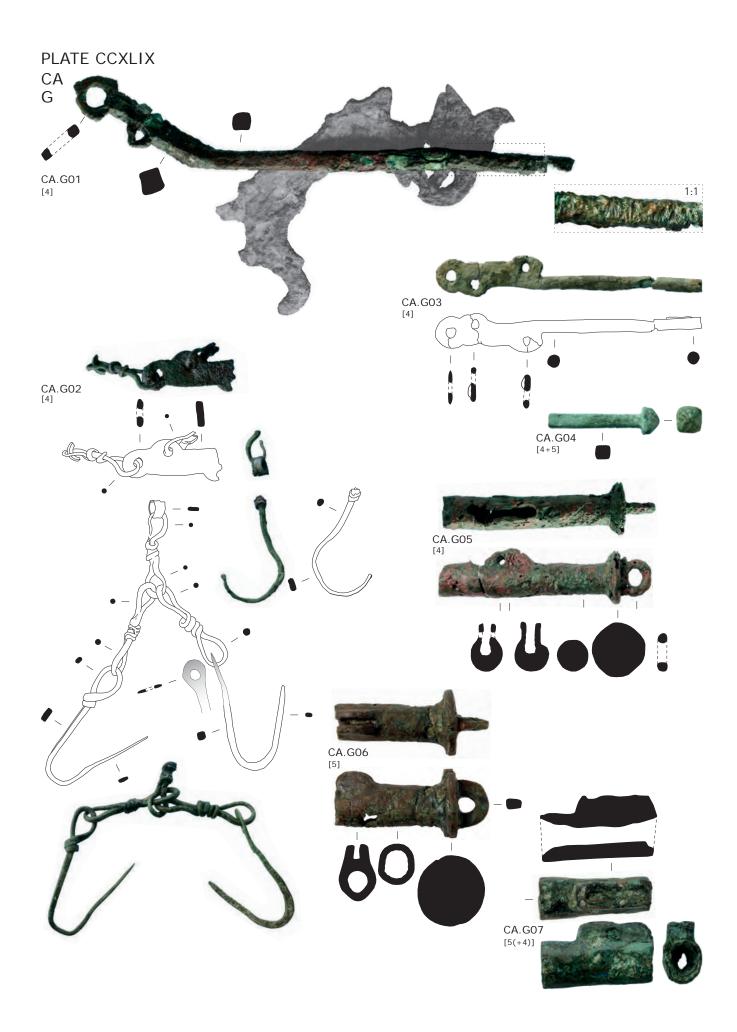

### Plate CCXLIX

Copper alloy finds of the south-west corner site. Steelyard elements.