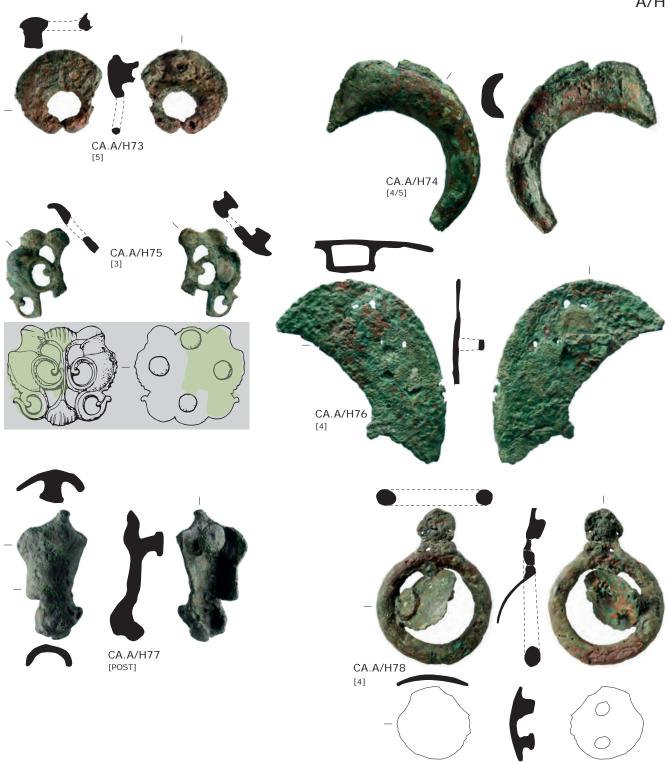

# Plate CCIII

Copper alloy finds of the south-west corner site. Decorative fittings.

# Plate CCIV

Copper alloy finds of the south-west corner site. Decorative fittings, continuation.

# Plate CCV

Copper alloy finds of the south-west corner site. Decorative fittings, continuation.

### Plate CCVI

Copper alloy finds of the south-west corner site. Decorative fittings, continuation.

# Plate CCVII

Copper alloy finds of the south-west corner site. Decorative fittings, continuation.

### Plate CCVIII

Copper alloy finds of the south-west corner site. Decorative fittings, continuation.