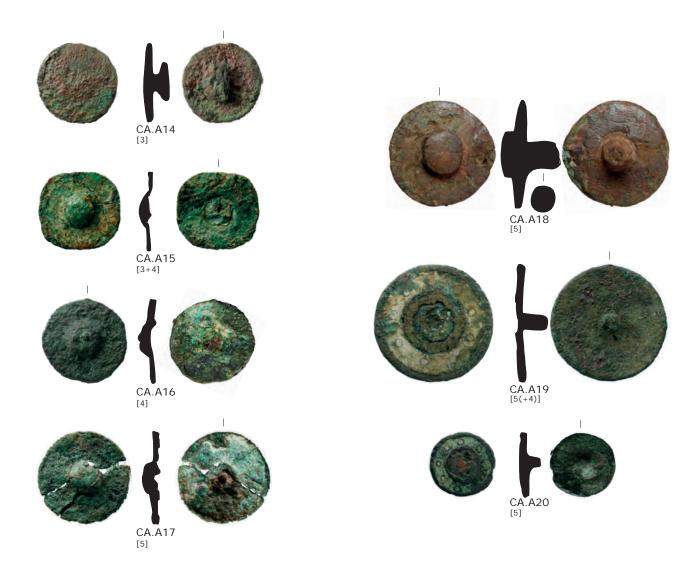

en)



NOM HA POT III.8 (open)





## PLATE CLXXXVII

NOM HA POT III.9 (closed)







#### NOM HA BOTTLE III.2



#### NOM HA DISH I.1



## PLATE CLXXXIX

NOM HA DISH II.A.2





## PLATE CXC







NOM HA DISH II.A.3b



## PLATE CXCI



#### NOM HA BOWL II.A.3a



## PLATE CXCII







### PLATE CXCIII









### PLATE CXCIV









NOM RE POT II.B.1 (open)



### PLATE CXCV

NOM RE POT III.2 (open)







NOM RE POT III.2 (closed)







NOM RE POT III.4 (closed)



NOM RE POT III.6 (open)



NOM RE POT VI.1 (open)



NOM RE POT VI.2 (open)



### PLATE CXCVII

NOM RE DISH II.A.2













# PLATE CXCIX NOM RE BOWL II.A.5K NOM RE BOWL II.A.6 NOM RE BOWL IV.1 NOM RE BOWL IV.2 NOM RE BOWL IV.3





NOM RE BOWL IV.5



NOM RE LID VII.1



NOM RE LID VII.2



NOM RE LID VII.3













### PLATE CCVI CA A/H







## PLATE CCVIII CA A/H



# PLATE CCIX CA В CA.B001 CA.B002 [5] CA.B003 [5+POST] CA.B004 [5+POST] CA.B006 [POST] CA.B007 [unstratified] 0 CA.B005 [unstratified] CA.B008 [4] CA.B009 [5+POST] CA.B010 [5+POST] CA.B011 [POST]



































# PLATE CCXXII CA C



















## PLATE CCXXXI CA D CA.D049 [4+5] CA.D050 [POST] CA.D051







































## PLATE CCXLVII CA E CA.E01 [POST] CA.E02 CA.E03 CA F CA.F02 CA.F01 [3+4] CA.F03

CA.F04 [5(+4)]















PLATE CCLV CA































PLATE CCLXVII IR C



IR.C01





## PLATE CCLXIX IR C IR.C11 [5(+4)] IR.C12 [5] IR.C13 [4+5] IR.C10 [4+5] 10cm IR.C15 IR.C18 [4] IR.C17 IR.C16 IR.C19 [4] IR.C20 [5(+4)] IR.C21 [5] IR.C22 [POST]