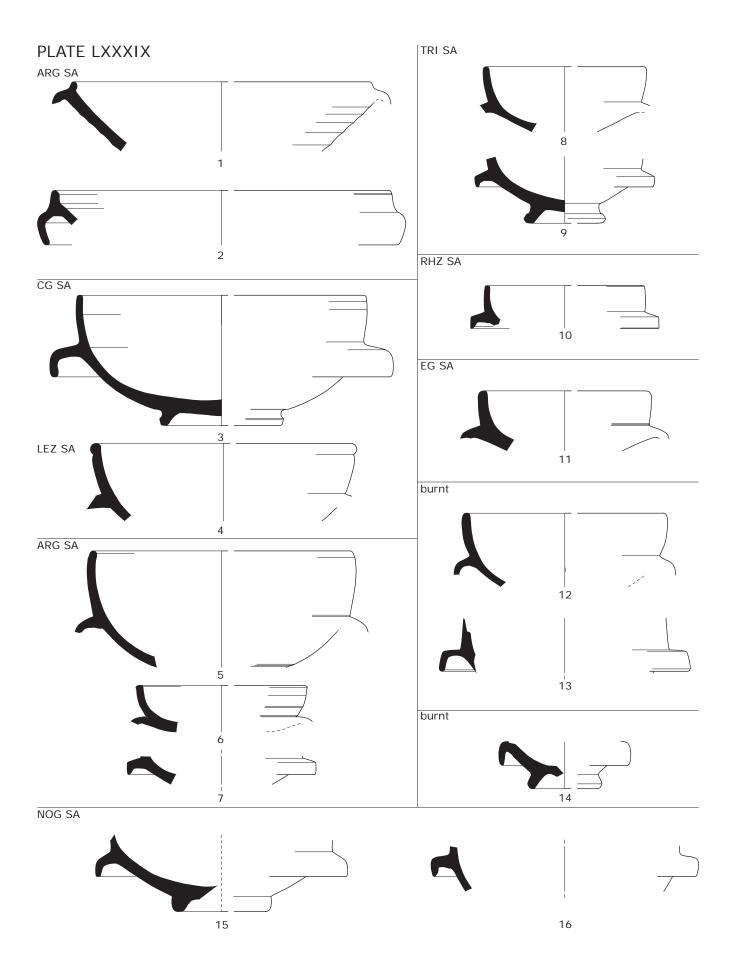

# Plate LXXXIX

Samian of the south-west corner site: collared bowls. 1-2: Curle 21 bowls from Argonne; 3-13: Drag. 38 bowls from Central Gaul (3), Lezoux (4), Argonne (5-7), Trier (8-9), Rheinzabern (10), East-Gaul (11) and burnt examples (12-13); 14: burnt Massenfund 15 collared bowl; 15-16: North-Gaulish Chenet 326 bowls.