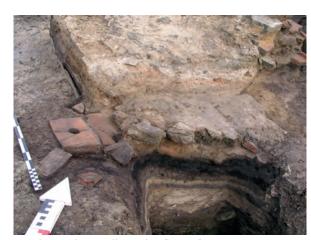

H2b top



H2b section









H4 with part of top crust layer



H4 without crust layer



Н5



Н6



Н7



H9a>b section





H9c hearth plate (from the West)



H9b with top crust layer



H9c hearth plate on top of bed of building material, partially uncovered



H9b without top crust layer



H9c basis of building material







H10 from the East



H11



H12 with top crust layer



H12 without crust layer



H15 from the South







H16b



H16c



H21-20a-20b sequence, from the East



H20a



H20b



H19



H24 with top crust layer (from the West)



H24 without top crust layer





H26







H27 with top crust layer H27 without crust layer

PLATE XLV



H29 with top crust layer; located partially inderneath wall of *praefurnium* of fort level 5



H29 without crust layer



H30 located partially under floor of *praefurnium* of fort level 5





H31 with top crust layer



H31 without crust layer



H32a located centrally, with H33 to the left (North) and a hearth pit of level 3 to the East





H32b without crust layer



H37



H38a



H38b

PLATE XLVII

#### PLATE XLVIII



Furnace 7905: from the North

Furnace 7905: from the South



Furnace 7905 section

Oven 7905 top

Furnace 7905 crust layer detail



Furnace 7955 from the North



Furnace 7955 from the South

#### PLATE XLIX



#### PLATE L





#### PLATE LII



#### PLATE LIII



















RHZ SA







# PLATE LXIII )<u>r</u>











# PLATE LXIX





## PLATE LXXI

EG SA





71



## PLATE LXXIII









EG SA



burnt





ARG SA PLATE LXXVI





## PLATE LXXVII



LEZ SA PLATE LXXVII