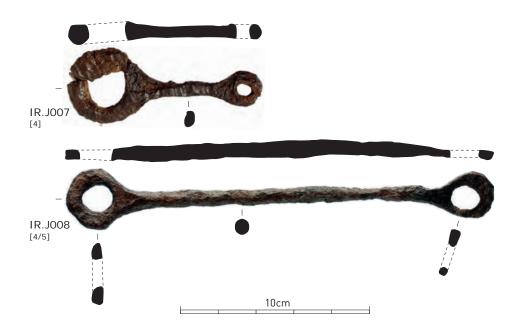

## PLATE CCXXXI CA D CA.D049 [4+5] CA.D050 [POST] CA.D051







































## PLATE CCXLVII CA E CA.E01 [POST] CA.E02 CA.E03 CA F CA.F02 CA.F01 [3+4] CA.F03

CA.F04 [5(+4)]















PLATE CCLV CA































PLATE CCLXVII IR C



IR.C01





## PLATE CCLXIX IR C IR.C11 [5(+4)] IR.C12 [5] IR.C13 [4+5] IR.C10 [4+5] 10cm IR.C15 IR.C18 [4] IR.C17 IR.C16 IR.C19 [4] IR.C20 [5(+4)] IR.C21 [5] IR.C22 [POST]









































IR C/D



















PLATE CCXCII IR D







PLATE CCXCV IR D/I





## PLATE CCXCVII



## PLATE CCXCVIII IR D/I



## PLATE CCXCIX IR D/I







PLATE CCCII IR E









10cm









# PLATE CCCVIII IR H IR.H16 [4] IR.H18 [4]

10cm

IR.H19 [POST]

IR.H17 <sup>[4]</sup>







IR H/C













### PLATE CCCXVI IR J IR.J054 [4] IR.J056 IR.J055 [mixed] IR.J057 [POST] IR.J058 [mixed] IR.J061 <sup>[5]</sup> IR.J059 [4] IR.J060 [4]













#### PLATE CCCXXII IR K







10cm

## PLATE CCCXXIV IR K IR.K20 [4] IR.K18 [4] IR.K21 [4] 10cm IR.K19 <sup>[5]</sup> IR.K17 [2] 10cm











# PLATE CCCXXX AHBI B AHBI.B102 [POST] AHBI.B100 [S+POST] AHBI.B104 [4/5] [-0]





#### PLATE CCCXXXII AHBI C







#### PLATE CCCXXXIV AHBI D











#### PLATE CCCXXXV AHBI E









#### PLATE CCCXXXVIII AHBI K





#### PLATE CCCXL















5cm

#### PLATE CCCXLI