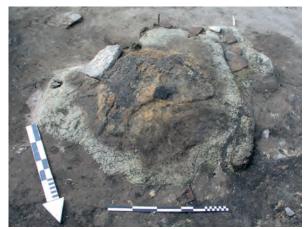

# Plate XXXVIII

Fort level 4, the seven superimposed hearth levels of hearth 1 (from top (H1a) to bottom (H1g)), with details.