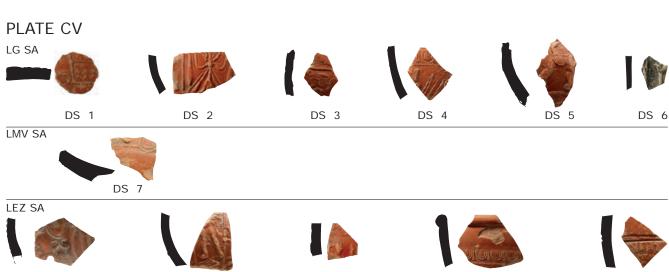

# Plate LXVII

Samian of the south-west corner site: Drag. 31 dishes/shallow bowls from Lezoux (1-6) and Argonne (7-14).

# Plate LXVIII

Samian of the south-west corner site: Drag. 31 dishes/shallow bowls from Trier.

### Plate LXIX

Samian of the south-west corner site: Drag. 31 dishes/shallow bowls from Trier (34-40) and Rheinzabern (41-49).

### Plate LXX

Samian of the south-west corner site: Drag. 31 dishes/shallow bowls from Rheinzabern.

### Plate LXXI

Samian of the south-west corner site: Drag. 31 dishes/shallow bowls, East-Gaulish (64) and burnt individuals (65-75).