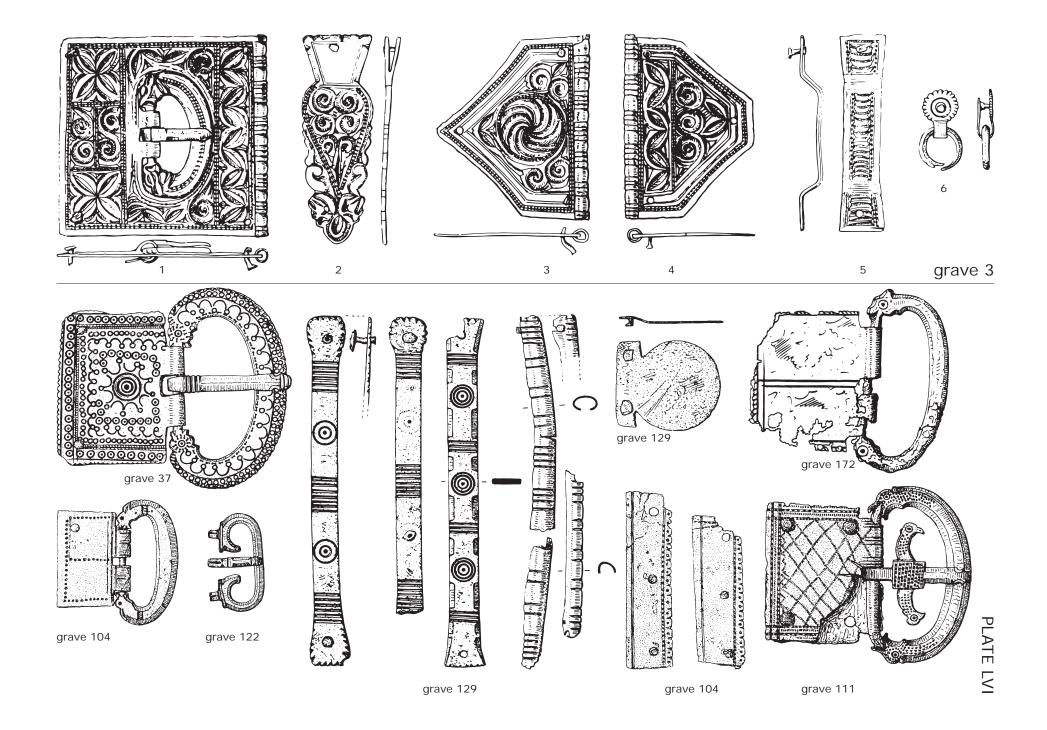

# Plate LVI

Graveyard A, selection of grave goods. The bronze belt fittings from grave 3. Buckles, with or without buckle plate, and belt fittings from several graves (taken from Mertens and Van Impe 1971). Scale 2:3.