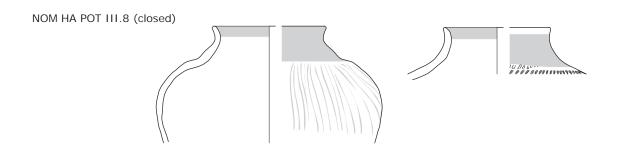

# Plate CLXXXI

North-Menapian typology of the reduced wheel-turned and handmade pottery, based on the assemblages of the south-west corner site.

# Plate CLXXXII

North-Menapian typology. Types of handmade wares.