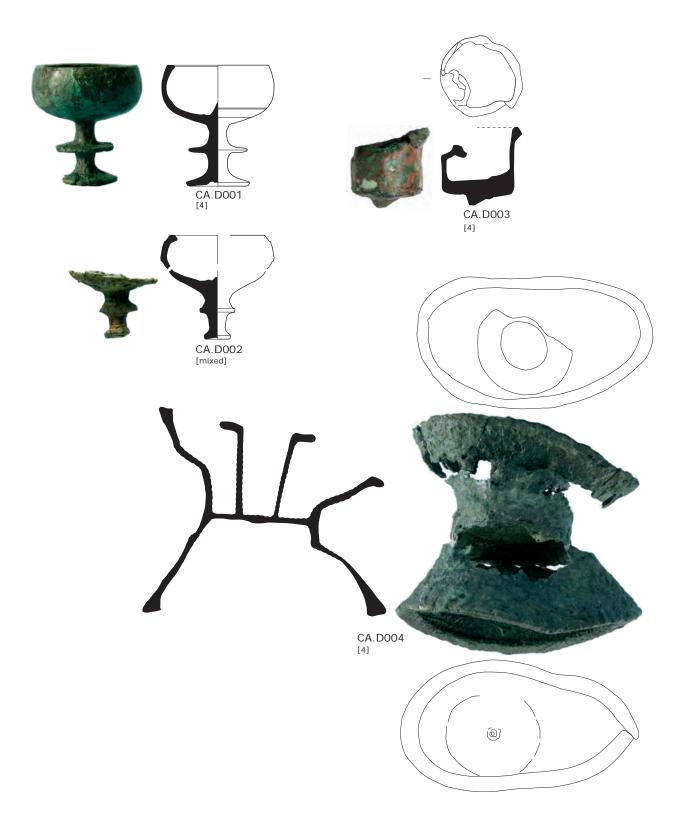

PLATE CXCIV









NOM RE POT II.B.1 (open)



### PLATE CXCV

NOM RE POT III.2 (open)







NOM RE POT III.2 (closed)







NOM RE POT III.4 (closed)



NOM RE POT III.6 (open)



NOM RE POT VI.1 (open)



NOM RE POT VI.2 (open)



### PLATE CXCVII

NOM RE DISH II.A.2













# PLATE CXCIX NOM RE BOWL II.A.5K NOM RE BOWL II.A.6 NOM RE BOWL IV.1 NOM RE BOWL IV.2 NOM RE BOWL IV.3





NOM RE BOWL IV.5



NOM RE LID VII.1



NOM RE LID VII.2



NOM RE LID VII.3













### PLATE CCVI CA A/H







## PLATE CCVIII CA A/H



# PLATE CCIX CA В CA.B001 CA.B002 [5] CA.B003 [5+POST] CA.B004 [5+POST] CA.B006 [POST] CA.B007 [unstratified] 0 CA.B005 [unstratified] CA.B008 [4] CA.B009 [5+POST] CA.B010 [5+POST] CA.B011 [POST]



































# PLATE CCXXII CA C



















## PLATE CCXXXI CA D CA.D049 [4+5] CA.D050 [POST] CA.D051







































## PLATE CCXLVII CA E CA.E01 [POST] CA.E02 CA.E03 CA F CA.F02 CA.F01 [3+4] CA.F03

CA.F04 [5(+4)]















PLATE CCLV CA































PLATE CCLXVII IR C



IR.C01





## PLATE CCLXIX IR C IR.C11 [5(+4)] IR.C12 [5] IR.C13 [4+5] IR.C10 [4+5] 10cm IR.C15 IR.C18 [4] IR.C17 IR.C16 IR.C19 [4] IR.C20 [5(+4)] IR.C21 [5] IR.C22 [POST]









































IR C/D



















PLATE CCXCII IR D







PLATE CCXCV IR D/I





## PLATE CCXCVII



## PLATE CCXCVIII IR D/I



## PLATE CCXCIX IR D/I







PLATE CCCII IR E









10cm









# PLATE CCCVIII IR H IR.H16 [4] IR.H18 [4]

10cm

IR.H19 [POST]

IR.H17 <sup>[4]</sup>







IR H/C