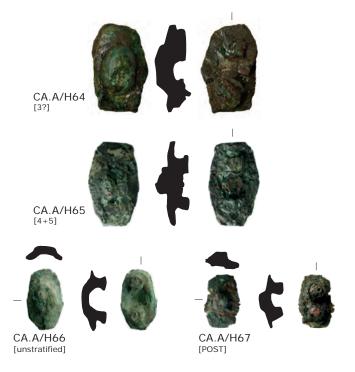

# Plate CCIII

Copper alloy finds of the south-west corner site. Decorative fittings.

# Plate CCIV

Copper alloy finds of the south-west corner site. Decorative fittings, continuation.

# Plate CCV

Copper alloy finds of the south-west corner site. Decorative fittings, continuation.

### Plate CCVI

Copper alloy finds of the south-west corner site. Decorative fittings, continuation.

# Plate CCVII

Copper alloy finds of the south-west corner site. Decorative fittings, continuation.

### Plate CCVIII

Copper alloy finds of the south-west corner site. Decorative fittings, continuation.