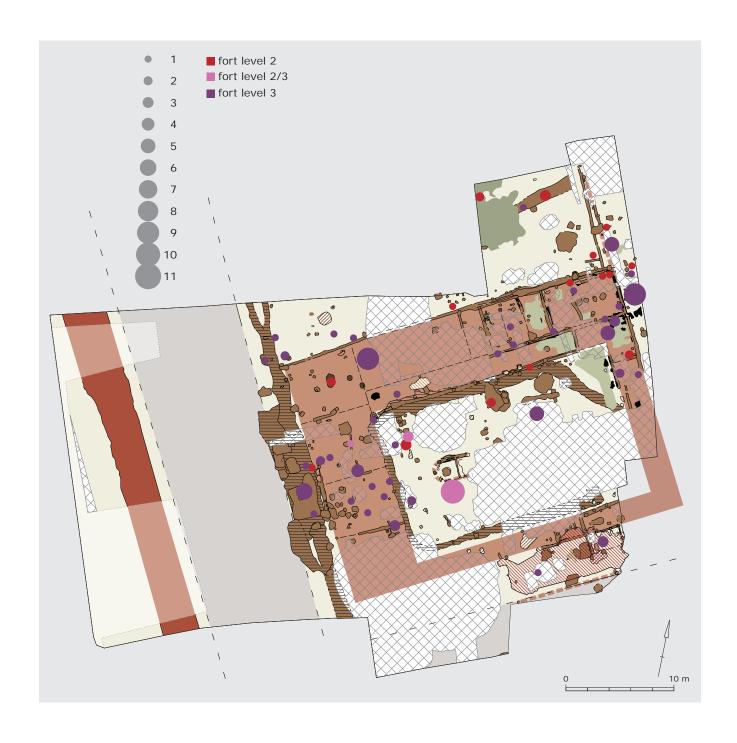

# Plate XXXVII

Tubuli finds of fort level 2, 2/3 and 3 localised on the overview map of fort level 2B.