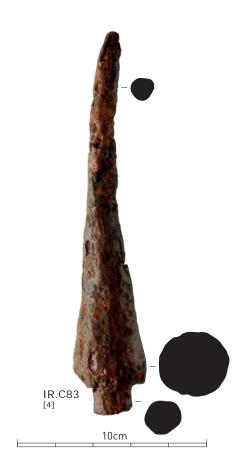

# Plate CCLXIV

Iron finds of the south-west corner site. Lance- or spearheads.

# Plate CCLXV

Iron finds of the south-west corner site. Lance- or spearheads, continuation.