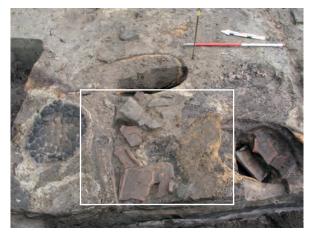

# Plate XXXVIII

Fort level 4, the seven superimposed hearth levels of hearth 1 (from top (H1a) to bottom (H1g)), with details.