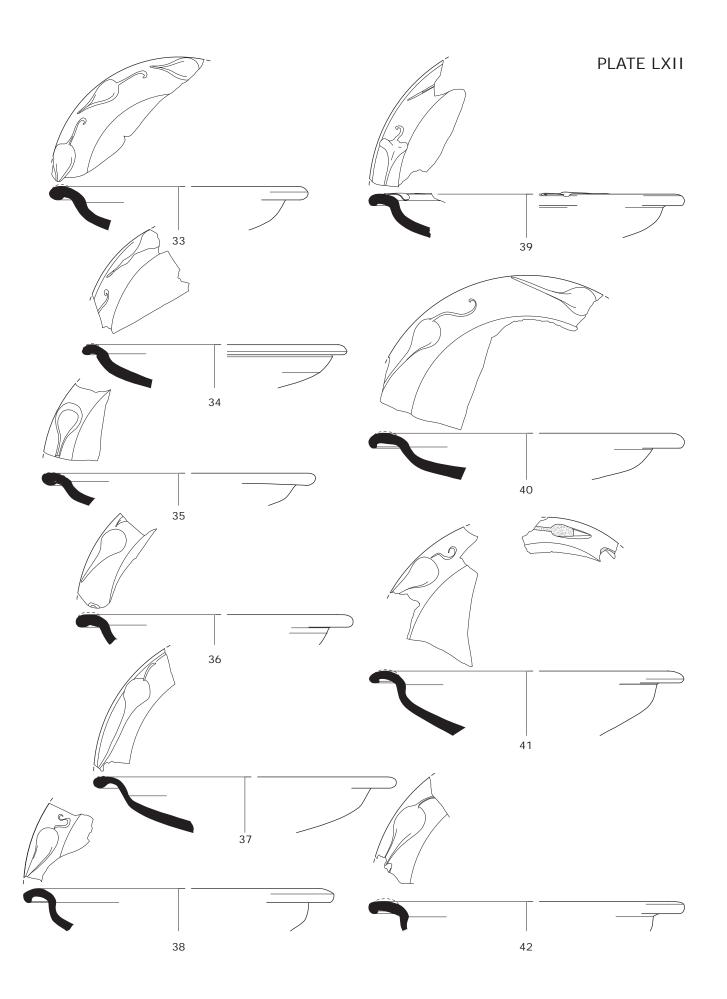

# Plate LXII

Samian of the south-west corner site: Drag. 36 dishes from Rheinzabern. Continuation.