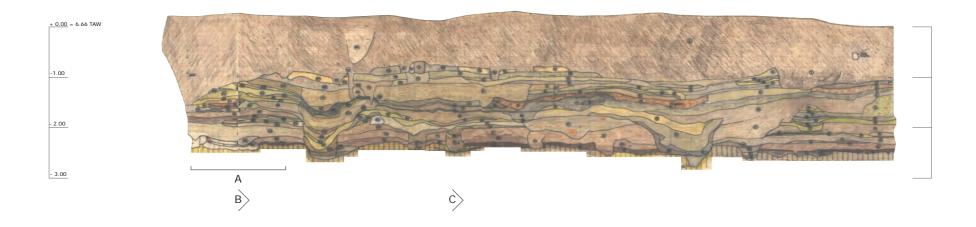

#### Plate XXVII

Southern part of trench profile of Trench IV starting from its south-east corner to the north. Section on the southern earthen rampart. View to the east and corresponding field drawing.