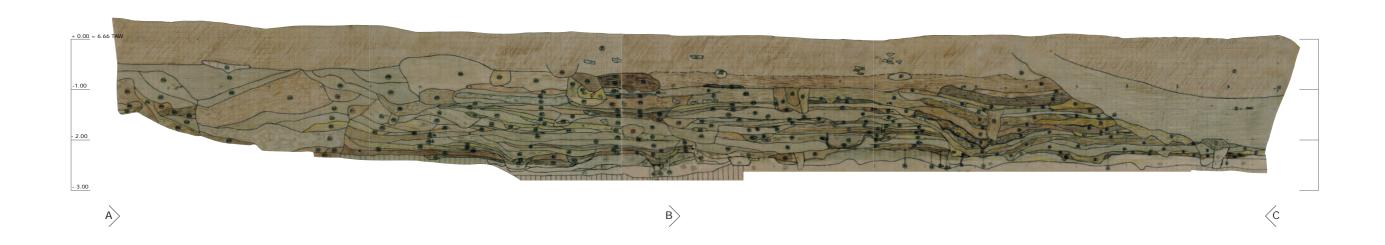

Plate CCCXXXVI

Finds in worked animal products of the south-west corner site. Perforated antler spikes.

# Plate CCCXXXVII

Finds in worked animal products of the south-west corner site. Perforated antler spikes, continuation.

# Plate CCCXXXVIII

Finds in worked animal products of the south-west corner site. Undetermined items.

# Plate CCCXXXIX

Finds in jet and jet-like materials of the south-west corner site.

# Plate CCCXL

Terracotta figurine fragments of the south-west corner site. Photo composition by J. De Beenhouwer.

# Plate CCCXLI

Stone statuette of the south-west corner site: the Venus Pudica of fort level 5.









# PLATE V



# PLATE VI



# PLATE VII



# PLATE VIII



Trench profile 5.1







Trench profile 3.1







Trench profile 3.5







Trench profile 6.2







# Trench profile 6.1











Trench profile 1.1





## Trench profile 2.7







Trench profile 2.2







PLATE XVII

### PLATE XVIII







## Trench profile 7.1



## Trench profile 7.2















1960 Trench XXVI S profile



1960 Trench XXVI plan

#### PLATE XXI







1960 Trench XXIX





1960 Trench XXV S profile





1960 Trench XXVIII S profile



1960 Trench XXXVI S profile

#### PLATE XXIII



1960 Trench XXXV S profile



1956 Trench II S profile



1957 Trench XIV S profile

#### PLATE XXIV



1970 Trench II S + N profile combined



1970 Trench II plan

#### PLATE XXV



1957 Trench XIII N profile



1957 Trench IX E profile







1957 Trench V E profile

































H2a from the South



H2b top



H2b section









H4 with part of top cr