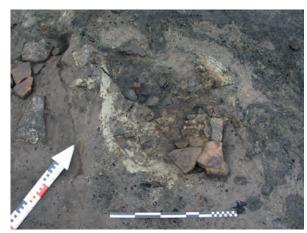

profile 1.1





## Trench profile 2.7







Trench profile 2.2







PLATE XVII

### PLATE XVIII







## Trench profile 7.1



## Trench profile 7.2















1960 Trench XXVI S profile



1960 Trench XXVI plan

#### PLATE XXI







1960 Trench XXIX





1960 Trench XXV S profile





1960 Trench XXVIII S profile



1960 Trench XXXVI S profile

#### PLATE XXIII



1960 Trench XXXV S profile



1956 Trench II S profile



1957 Trench XIV S profile

#### PLATE XXIV



1970 Trench II S + N profile combined



1970 Trench II plan

#### PLATE XXV



1957 Trench XIII N profile



1957 Trench IX E profile







1957 Trench V E profile

































H2a from the South



H2b top



H2b section









H4 with part of top crust layer



H4 without crust layer



Н5



Н6



Н7



H9a>b section





H9c hearth plate (from the West)



H9b with top crust layer



H9c hearth plate on top of bed of building material, partially uncovered



H9b without top crust layer



H9c basis of building material







H10 from the East



H11



H12 with top crust layer



H12 without crust layer



H15 from the South







H16b



H16c



H21-20a-20b sequence, from the East



H20a



H20b



H19



H24 with top crust layer (from the West)



H24 without top crust layer





H26







H27 with top crust layer H27 without crust layer

PLATE XLV



H29 with top crust layer; located partially inderneath wall of *praefurnium* of fort level 5



H29 without crust layer



H30 located partially under floor of *praefurnium* of fort level 5





H31 with top crust layer