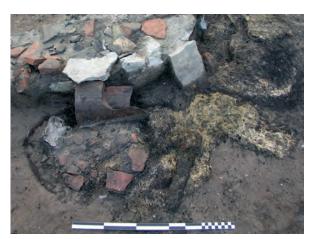

### Plate XLIX

Fort level 4, large waste-pit OS 4980, sections: field drawings and interpretation.

### Plate L

Fort level 4, well OS 22926: interpretative sections.

### Plate LI

Fort level 4, well OS 22926: structure of the exterior and interior framework.