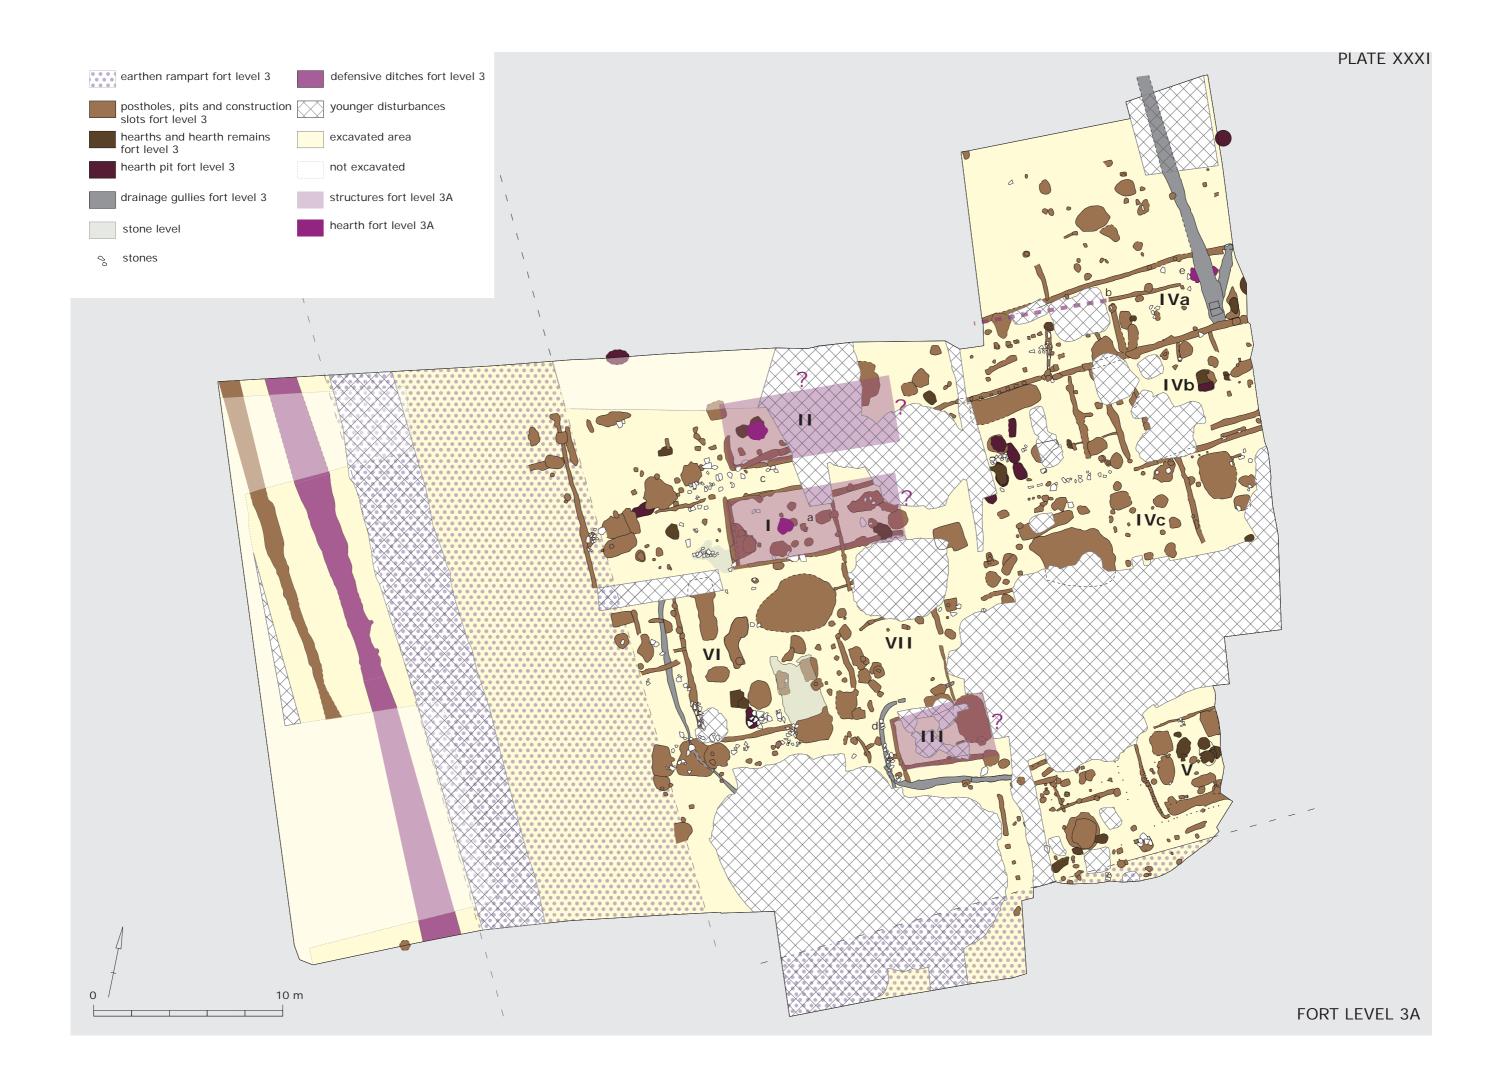

### Plate XXXI

Overview map of fort level 3 features and structures at the south-west corner site, with indication of fort level 3A features and structures.