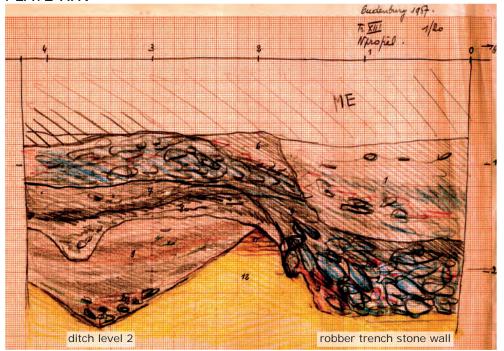

# Plate XX

Field drawings of trench profiles by Mertens (Archive Mertens, NDO):

Top: south profile of Trench XXVI of the 1960 campaign.

Below: excavation map of Trench XXVI, level 2 of the 1960 campaign.

## Trench profile 7.2

1960 Trench XXVI S profile

1960 Trench XXVI plan