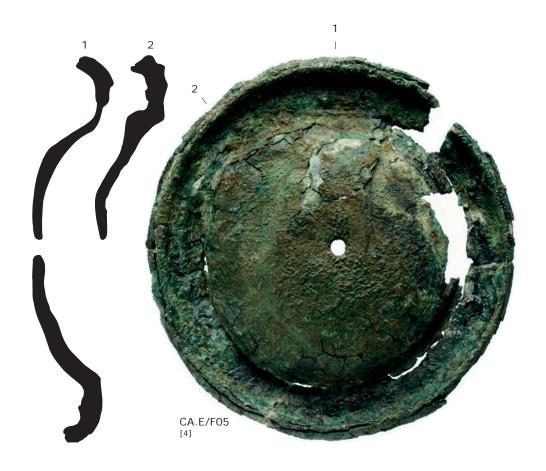

#### Plate CCL

Copper alloy finds of the south-west corner site. Steelyard elements and weights.