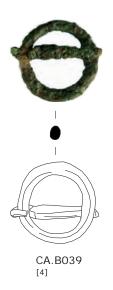

### Plate CCXIII

Copper alloy finds of the south-west corner site. Presumed annular and penannular brooches.