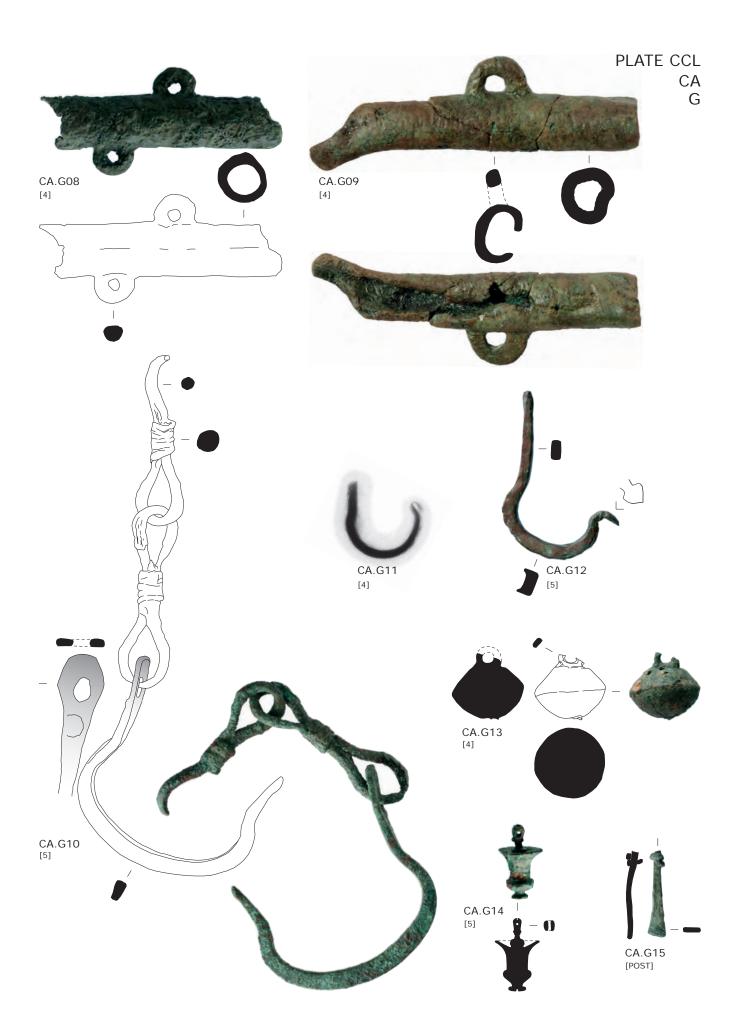

#### Plate CCL

Copper alloy finds of the south-west corner site. Steelyard elements and weights.