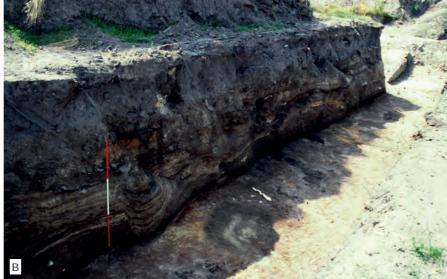

#### Plate IX

Trench profile 5.1. Interpretative section, field drawing and photos (of which the localisation is indicated at the field drawing).

### Plate X

Trench profile 3.1. Interpretative section, field drawing and photos (of which the localisation is indicated at the field drawing).

# Plate XII

Trench profile 6.2. Interpretative section, field drawing and photos (of which the localisation is indicated at the field drawing).

# Plate XIII

Trench profile 6.1. Interpretative section, field drawing and photos (of which the localisation is indicated at the field drawing).