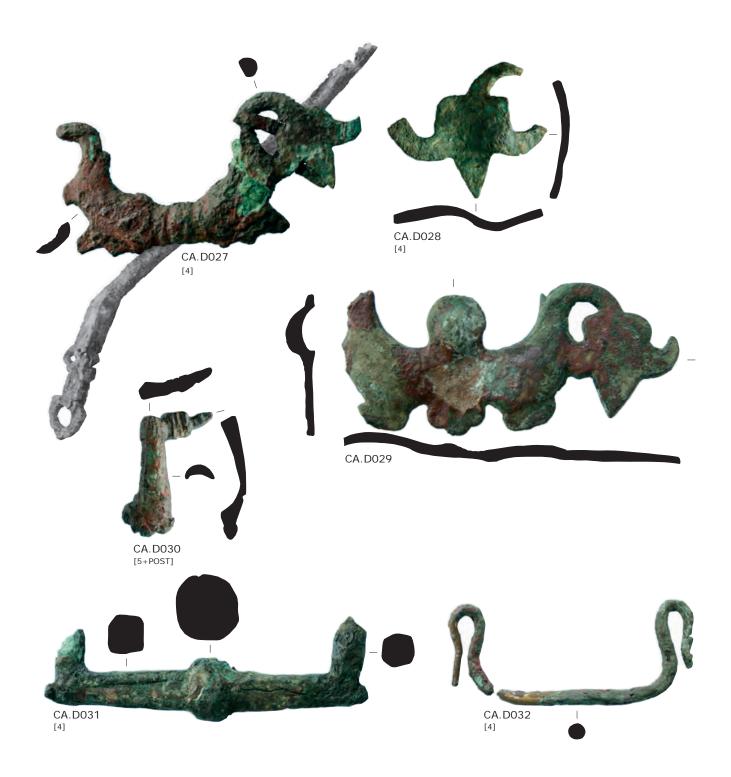

# Plate CCXXIX

Copper alloy finds of the south-west corner site. Handles and other presumed furnishing elements.

#### Plate CCXXX

Copper alloy finds of the south-west corner site. Sheet fragments of furnishing.