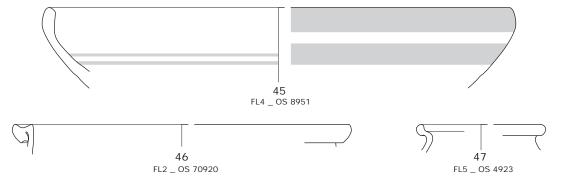

### Plate L

Fort level 4, well OS 22926: interpretative sections.

### Plate LI

Fort level 4, well OS 22926: structure of the exterior and interior framework.

# Plate LII

Fort level 5, double well OS 2562: interpretative sections.

#### Plate LIII

Fort level 5, double well OS 2562: structure of the exterior, central and interior framework.

#### Plate LIV

Fort level 5, basin OS 4923: interpretative sections, view on the southern half of the north-south section and corresponding field drawing.