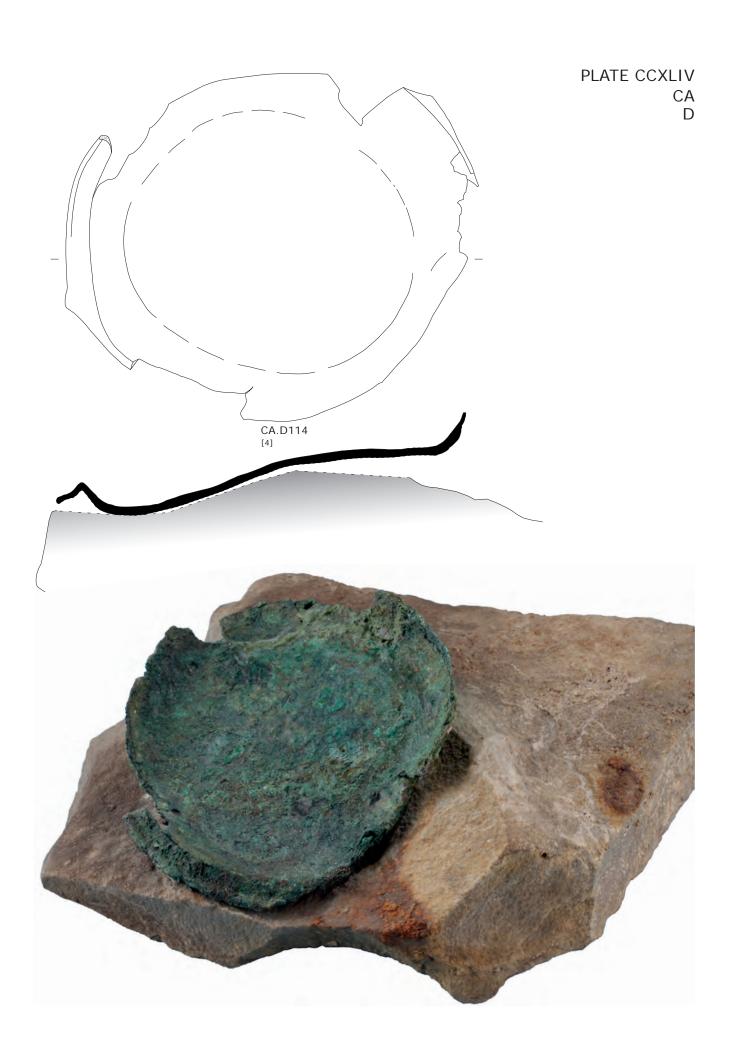

POT III.2 (closed)







NOM RE POT III.4 (closed)



NOM RE POT III.6 (open)



NOM RE POT VI.1 (open)



NOM RE POT VI.2 (open)



### PLATE CXCVII

NOM RE DISH II.A.2













# PLATE CXCIX NOM RE BOWL II.A.5K NOM RE BOWL II.A.6 NOM RE BOWL IV.1 NOM RE BOWL IV.2 NOM RE BOWL IV.3





NOM RE BOWL IV.5



NOM RE LID VII.1



NOM RE LID VII.2



NOM RE LID VII.3













### PLATE CCVI CA A/H







## PLATE CCVIII CA A/H



# PLATE CCIX CA В CA.B001 CA.B002 [5] CA.B003 [5+POST] CA.B004 [5+POST] CA.B006 [POST] CA.B007 [unstratified] 0 CA.B005 [unstratified] CA.B008 [4] CA.B009 [5+POST] CA.B010 [5+POST] CA.B011 [POST]



































# PLATE CCXXII CA C



















## PLATE CCXXXI CA D CA.D049 [4+5] CA.D050 [POST] CA.D051







































## PLATE CCXLVII CA E CA.E01 [POST] CA.E02 CA.E03 CA F CA.F02 CA.F01 [3+4] CA.F03

CA.F04 [5(+4)]















PLATE CCLV CA































PLATE CCLXVII IR C



IR.C01





## PLATE CCLXIX IR C IR.C11 [5(+4)] IR.C12 [5] IR.C13 [4+5] IR.C10 [4+5] 10cm IR.C15 IR.C18 [4] IR.C17 IR.C16 IR.C19 [4] IR.C20 [5(+4)] IR.C21 [5] IR.C22 [POST]









































IR C/D



















PLATE CCXCII IR D







PLATE CCXCV IR D/I





## PLATE CCXCVII



## PLATE CCXCVIII IR D/I



## PLATE CCXCIX IR D/I







PLATE CCCII IR E









10cm









# PLATE CCCVIII IR H IR.H16 [4] IR.H18 [4]

10cm

IR.H19 [POST]

IR.H17 <sup>[4]</sup>







IR H/C













### PLATE CCCXVI IR J IR.J054 [4] IR.J056 IR.J055 [mixed] IR.J057 [POST] IR.J058 [mixed] IR.J