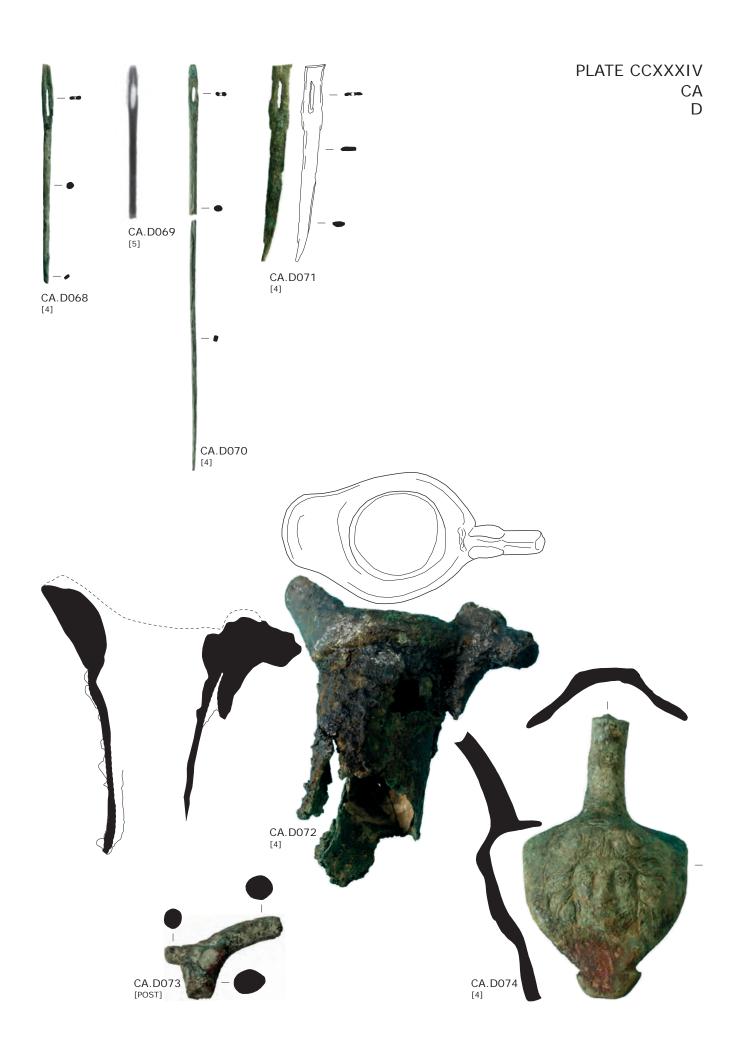

# Plate CCXXXIV

Copper alloy finds of the south-west corner site. Sewing needles and vessel fragments.

# Plate CCXXXV

Copper alloy finds of the south-west corner site. Sieve.