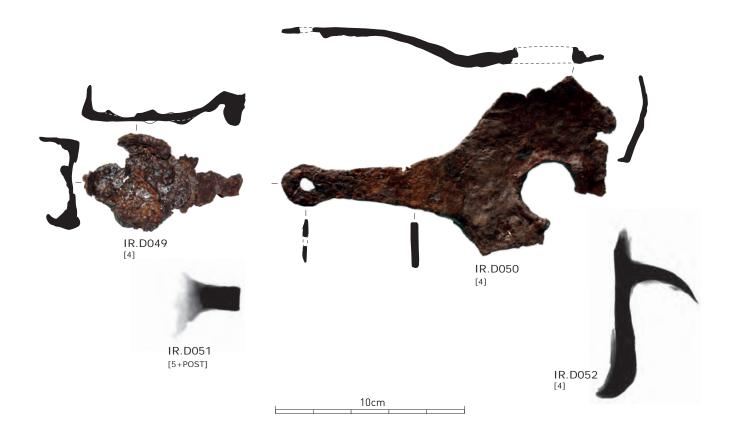

# Plate CCXCV

Iron finds of the south-west corner site. Lock plates for door or gate.

# Plate CCXCVI

Iron finds of the south-west corner site. Lock plates for door or gate, continuation.

# Plate CCXCVII

Iron finds of the south-west corner site. Lock plates for door or gate, and lock elements.