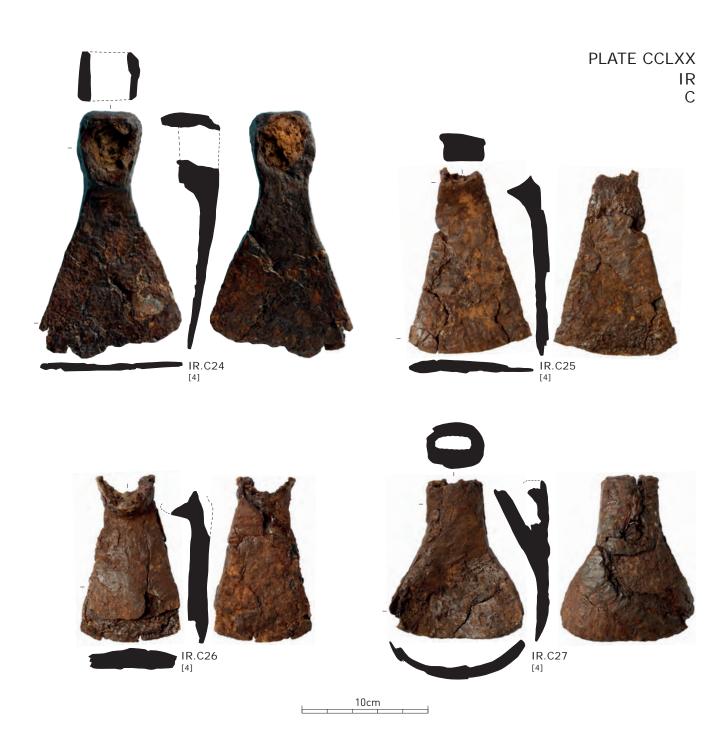

# Plate CCLXVII

Iron find of the south-west corner site. Anvil. Scale 1:6.

### Plate CCLXVIII

Iron finds of the south-west corner site. Metalworking tools: hammers.

### Plate CCLXIX

Iron finds of the south-west corner site. Metalworking tools: chisels. Woodworking tools: axes.