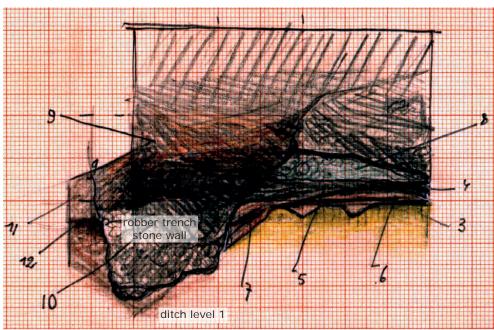

#### Plate XXVII

Southern part of trench profile of Trench IV starting from its south-east corner to the north. Section on the southern earthen rampart. View to the east and corresponding field drawing.