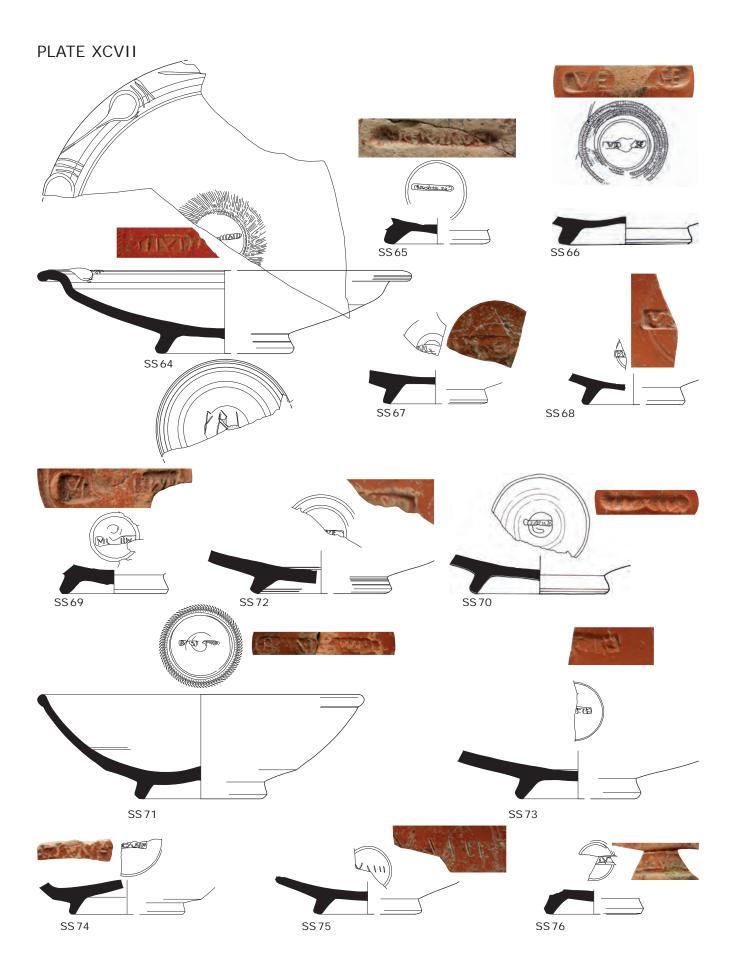

# Plate XCVII

Samian of the south-west corner site: name stamps from Rheinzabern. Continuation.