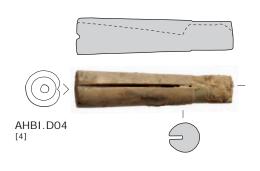

T]









































IR C/D



















PLATE CCXCII IR D







PLATE CCXCV IR D/I





## PLATE CCXCVII



## PLATE CCXCVIII IR D/I



## PLATE CCXCIX IR D/I







PLATE CCCII IR E









10cm









# PLATE CCCVIII IR H IR.H16 [4] IR.H18 [4]

10cm

IR.H19 [POST]

IR.H17 <sup>[4]</sup>







IR H/C













### PLATE CCCXVI IR J IR.J054 [4] IR.J056 IR.J055 [mixed] IR.J057 [POST] IR.J058 [mixed] IR.J061 <sup>[5]</sup> IR.J059 [4] IR.J060 [4]













#### PLATE CCCXXII IR K







10cm

## PLATE CCCXXIV IR K IR.K20 [4] IR.K18 [4] IR.K21 [4] 10cm IR.K19 <sup>[5]</sup> IR.K17 [2] 10cm











# PLATE CCCXXX AHBI B AHBI.B102 [POST] AHBI.B100 [S+POST] AHBI.B104 [4/5] [-0]





#### PLATE CCCXXXII AHBI C







#### PLATE CCCXXXIV AHBI D











#### PLATE CCCXXXV AHBI E









#### PLATE CCCXXXVIII AHBI K





#### PLATE CCCXL















5cm

#### PLATE CCCXLI