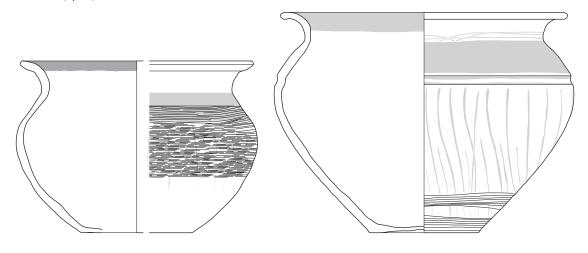

# Plate CLXIX

Romano-British coarse pottery of the south-west corner site.

# Plate CLXX

Romano-British coarse pottery of the south-west corner site. Continuation.

# Plate CLXXI

Romano-British coarse pottery of the south-west corner site. Continuation.