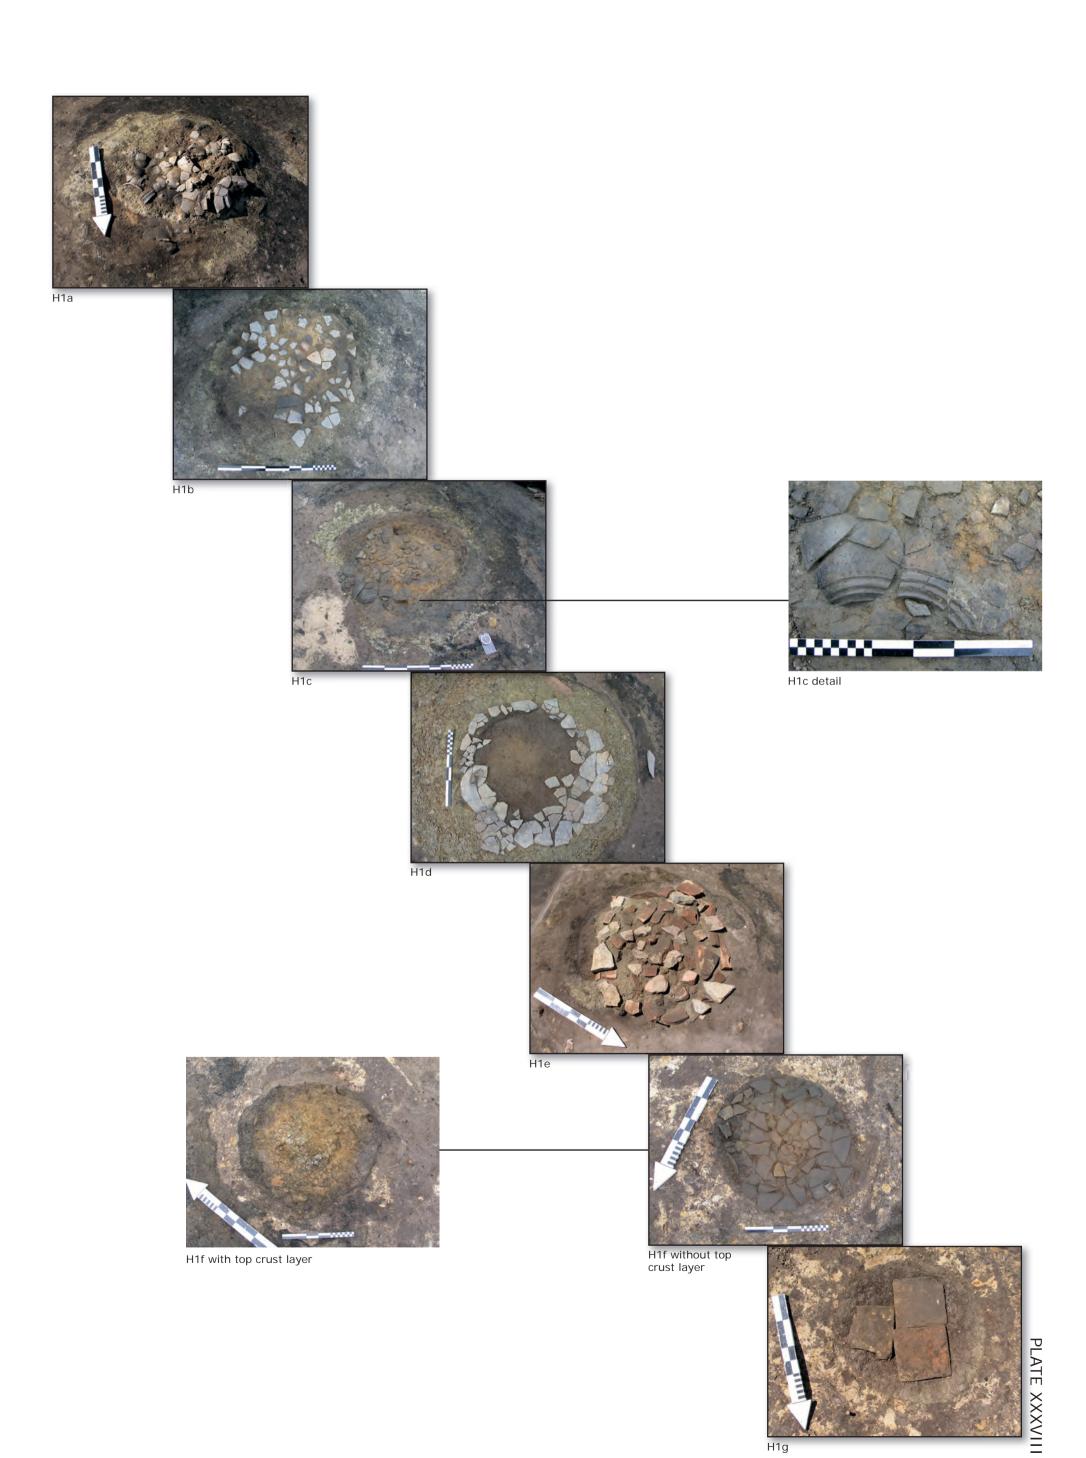

# Plate XXXVIII

Fort level 4, the seven superimposed hearth levels of hearth 1 (from top (H1a) to bottom (H1g)), with details.