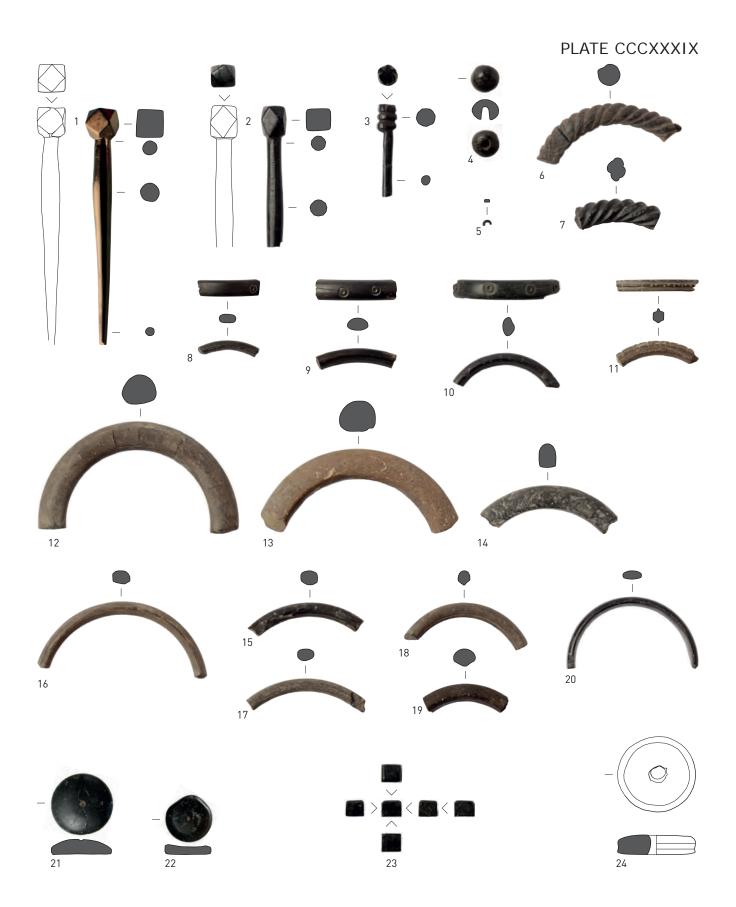

# Plate CCI

Copper alloy finds of the south-west corner site. Military finds.

# Plate CCII

Copper alloy finds of the south-west corner site. Military finds, continuation.

# Plate CCIII

Copper alloy finds of the south-west corner site. Decorative fittings.

# Plate CCIV

Copper alloy finds of the south-west corner site. Decorative fittings, continuation.

# Plate CCV

Copper alloy finds of the south-west corner site. Decorative fittings, continuation.

### Plate CCVI

Copper alloy finds of the south-west corner site. Decorative fittings, continuation.

# Plate CCVII

Copper alloy finds of the south-west corner site. Decorative fittings, continuation.

### Plate CCVIII

Copper alloy finds of the south-west corner site. Decorative fittings, continuation.

### Plate CCIX

Copper alloy finds of the south-west corner site. Buckles, buckle plates and strap-ends.