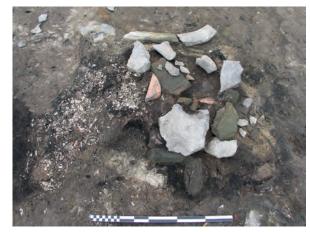

# Plate XLV

Fort level 4, hearths 25, 26 and 27, with detail of the pottery used for the construction of hearth 27.