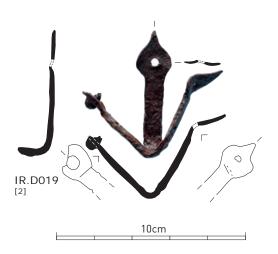

# Plate CCLI

Copper alloy finds of the south-west corner site. Bridle rings.

# Plate CCLII

Copper alloy finds of the south-west corner site. Bridle rings, continuation.

# Plate CCLIII

Copper alloy finds of the south-west corner site. Bridle rings, continuation.

### Plate CCLIV

Copper alloy finds of the south-west corner site. Bridle rings, continuation.

#### Plate CCLV

Copper alloy finds of the south-west corner site. Bridle rings, continuation.

# Plate CCLVI

Copper alloy finds of the south-west corner site. Bridle rings, continuation.