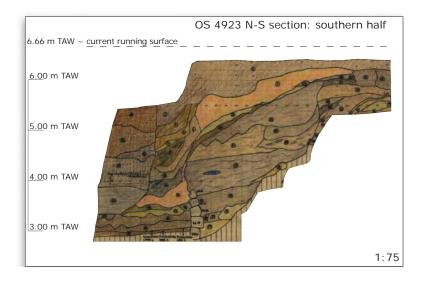

#### Plate LIV

Fort level 5, basin OS 4923: interpretative sections, view on the southern half of the north-south section and corresponding field drawing.