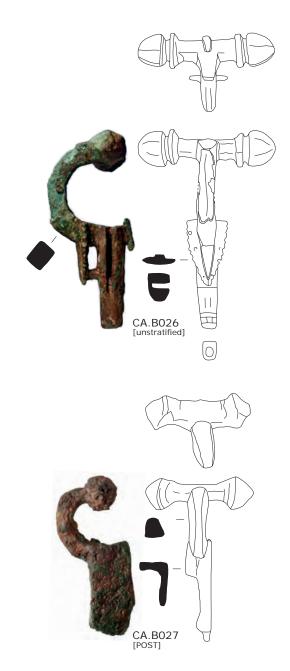

# Plate CCX

Copper alloy finds of the south-west corner site. Crossbow brooches.

### Plate CCXI

Copper alloy finds of the south-west corner site. Crossbow brooches, continuation.