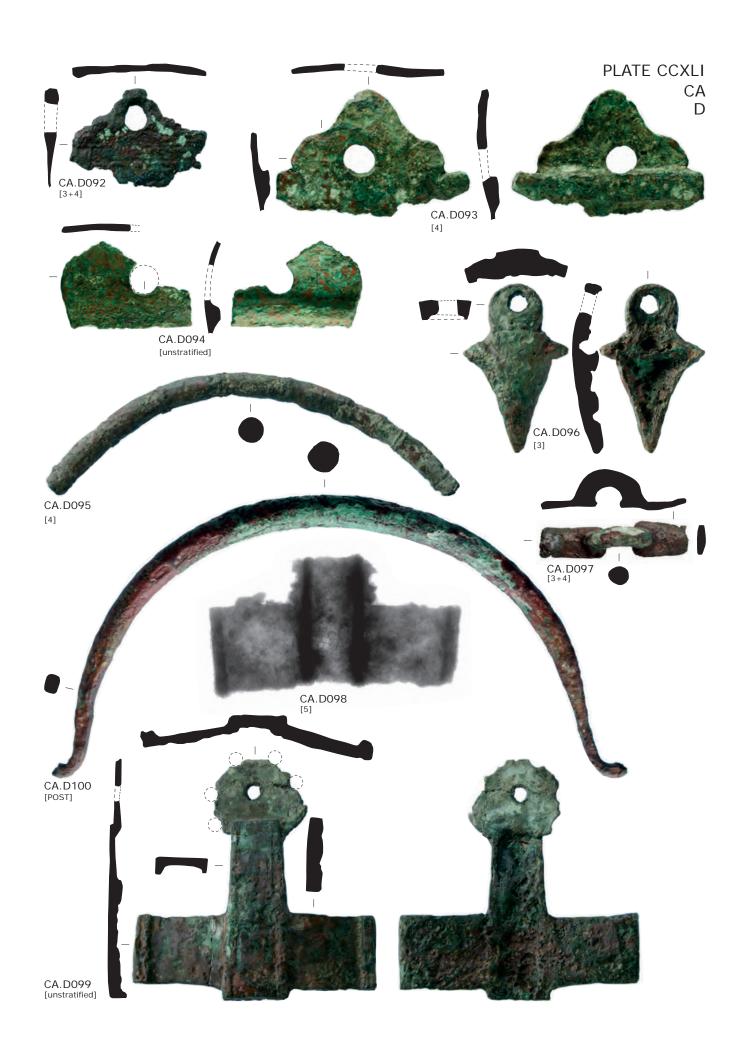

# Plate CCIII

Copper alloy finds of the south-west corner site. Decorative fittings.

# Plate CCIV

Copper alloy finds of the south-west corner site. Decorative fittings, continuation.

# Plate CCV

Copper alloy finds of the south-west corner site. Decorative fittings, continuation.