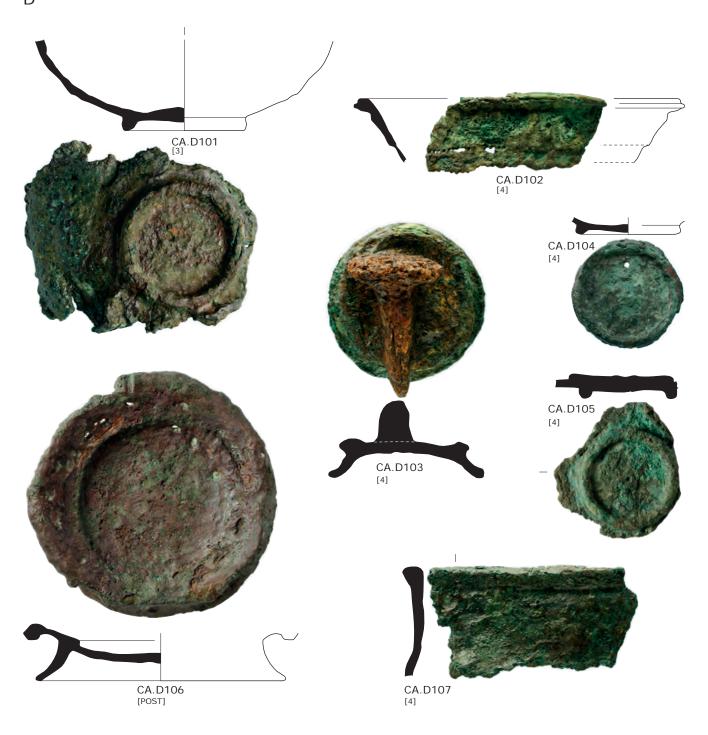

# Plate CCV

Copper alloy finds of the south-west corner site. Decorative fittings, continuation.

### Plate CCVI

Copper alloy finds of the south-west corner site. Decorative fittings, continuation.