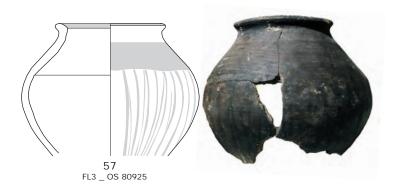

# Plate CXXV

Samian of the south-west corner site. The samian assemblages of key context OS 1169 (A), key context OS 71445 (B) and key context OS 80925 (C) of fort level 3.