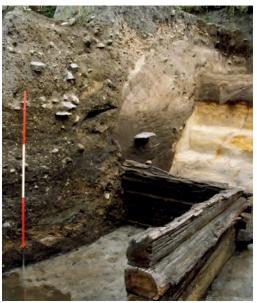

#### Plate LIV

Fort level 5, basin OS 4923: interpretative sections, view on the southern half of the north-south section and corresponding field drawing.