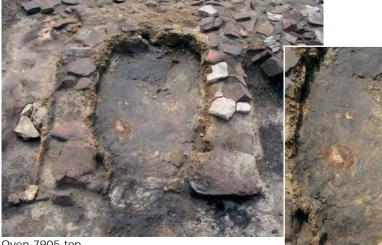

### Plate XLVIII

Fort level 4, furnaces 1 (OS 7905) and 2 (OS 7955).

#### PLATE XLVIII

Furnace 7905: from the North

Furnace 7905: from the South

Furnace 7905 section

Oven 7905 top

Furnace 7905 crust layer detail

Furnace 7955 from the North

Furnace 7955 from the South