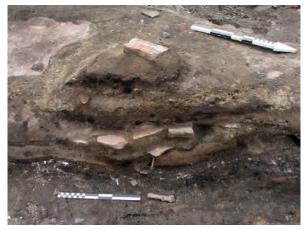

# Plate XII

Trench profile 6.2. Interpretative section, field drawing and photos (of which the localisation is indicated at the field drawing).