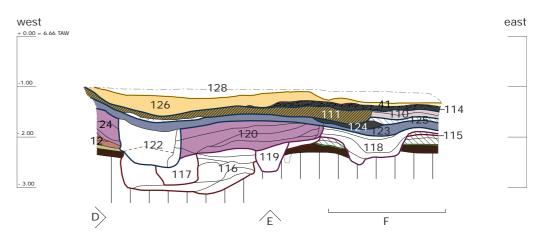

### Plate XIV

Trench profile 1.1. Interpretative section and photos (of which the localisation is indicated at the section).

#### Plate XV

Trench profile 2.7. Interpretative section, field drawing and photos (of which the localisation is indicated at the field drawing).

### Plate XVI

Trench profile 2.2. Interpretative section and photos (of which the localisation is indicated at the section).