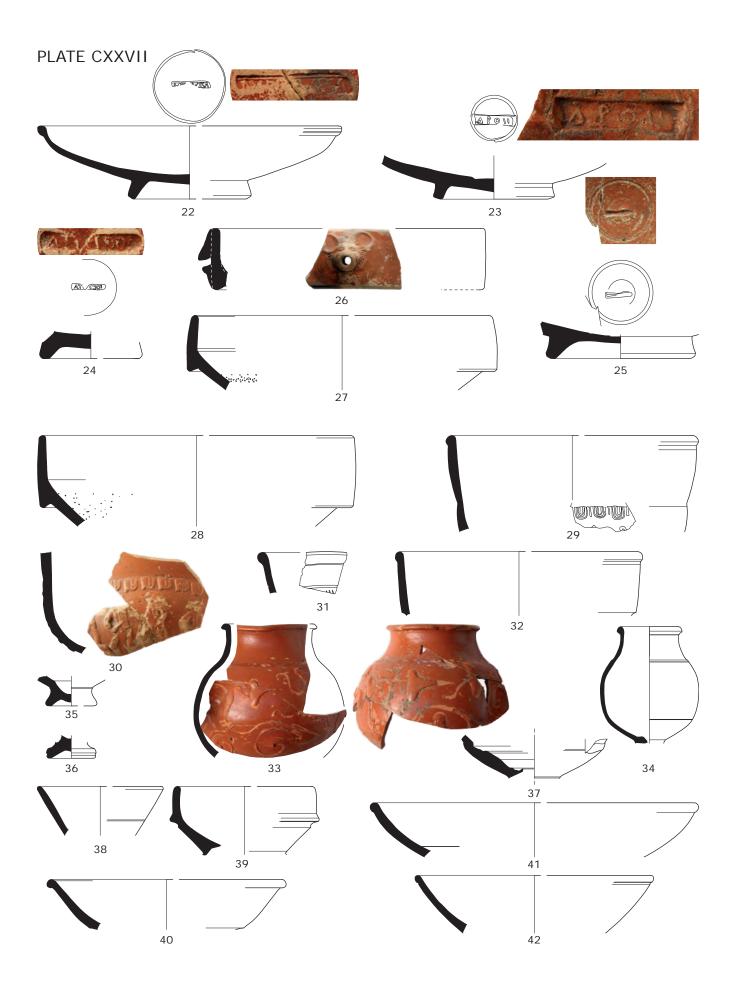

### Plate CXXVII

Samian of the south-west corner site. The samian assemblage of key context OS 4980, primary fillings, of fort level 4. Continuation.