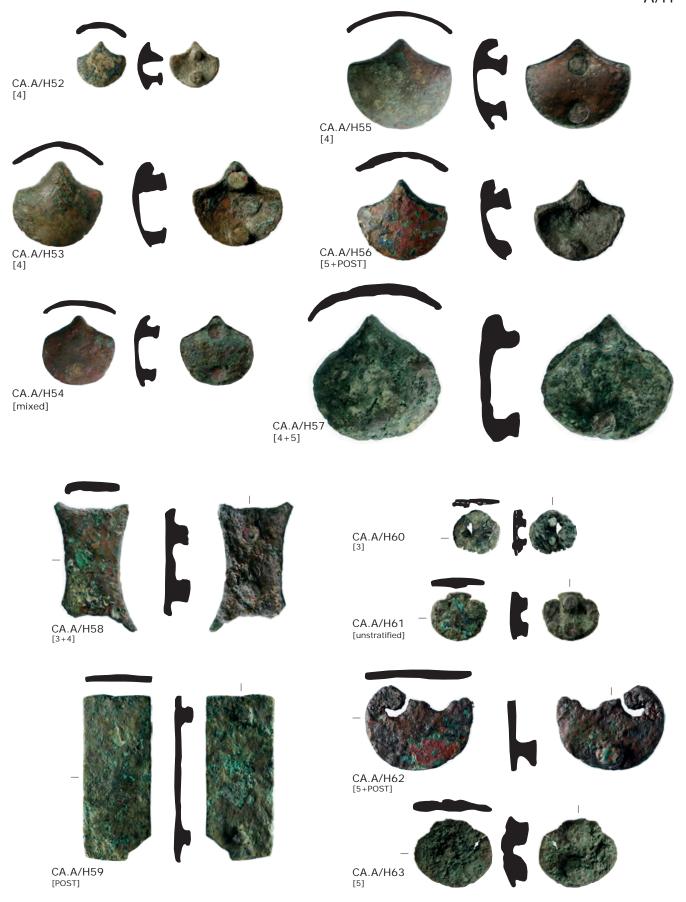

# Plate CCIV

Copper alloy finds of the south-west corner site. Decorative fittings, continuation.