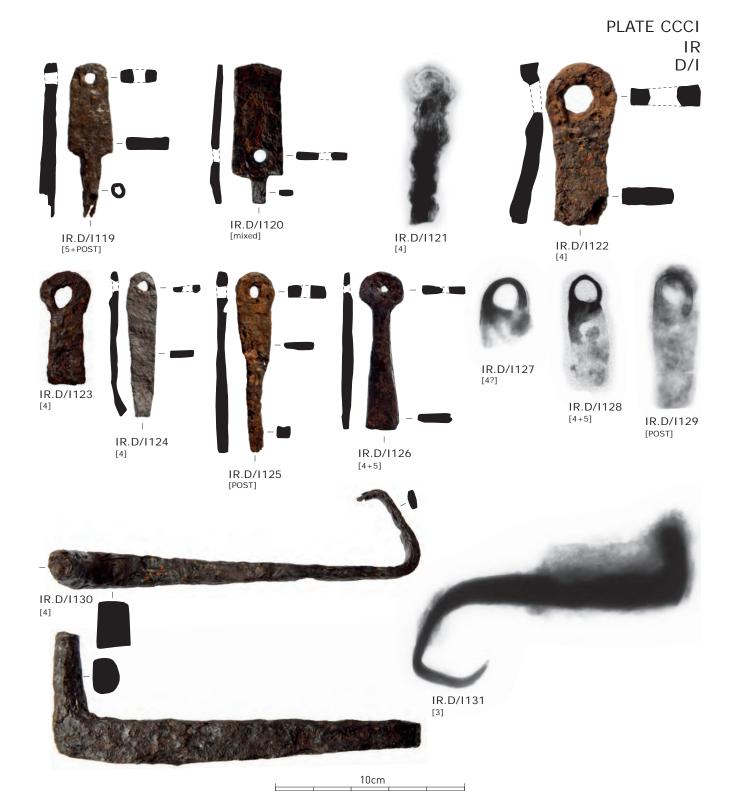

### Plate CCCI

Iron finds of the south-west corner site. Key handles and presumed latch-lifters.