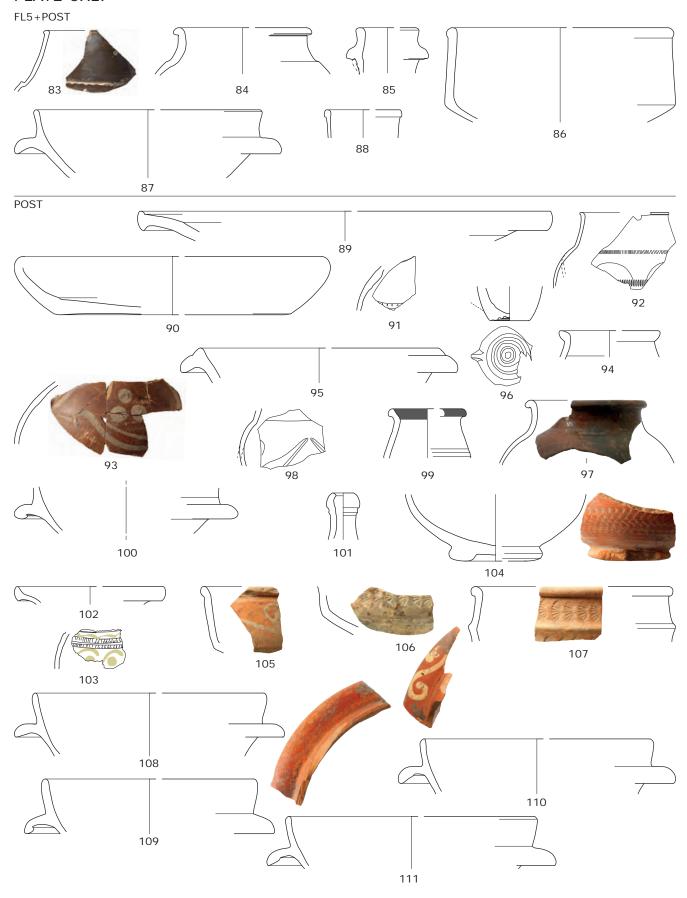

# Plate CXLI

Non-samian fine wares of the south-west corner site. Colour-coated and black-slipped wares from level 5+post and from the post-Roman level.

# Plate CXLII

Non-samian fine wares of the south-west corner site. Colour-coated and black-slipped wares from the post-Roman level. Continuation.