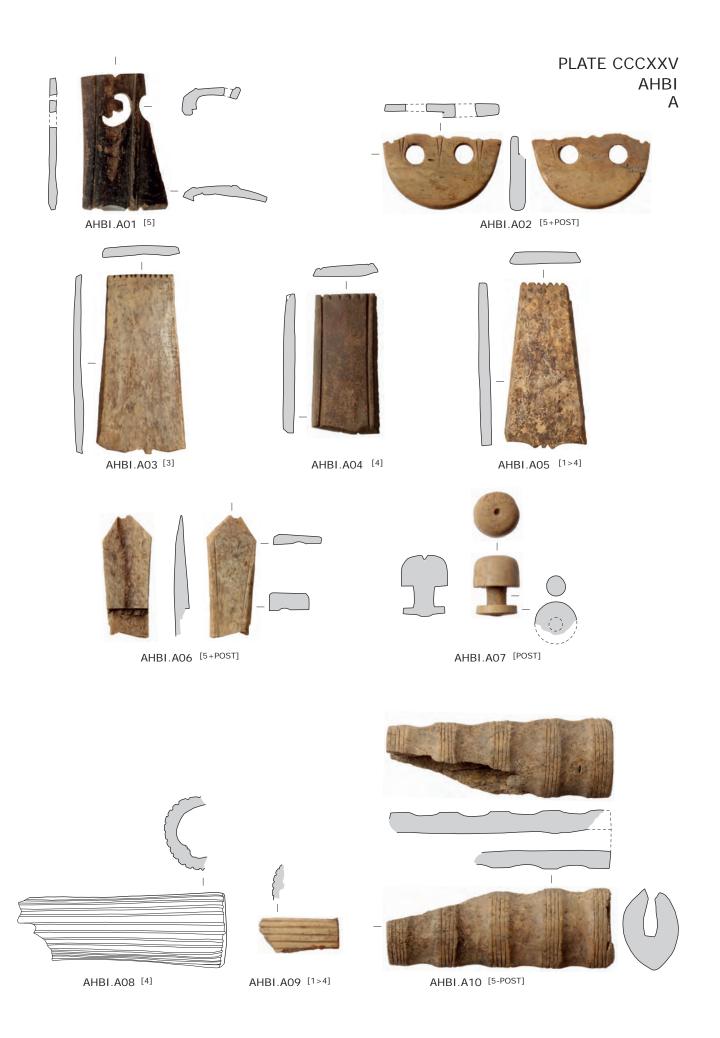

### Plate CCCXXV

Finds in worked animal products of the south-west corner site. Items of military equipment and military dress.