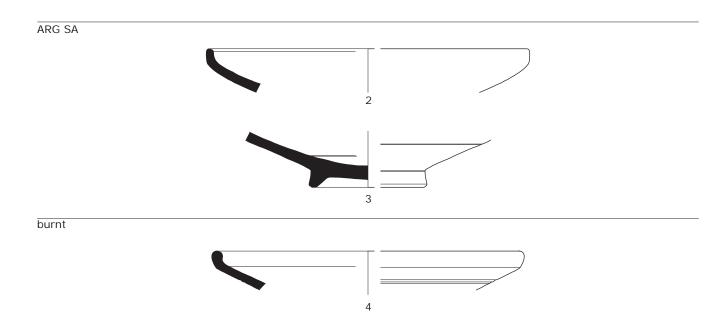

### Plate LVIII

Samian of the south-west corner site: Drag. 36 dishes from Les-Martres-de-Veyre (1), Lezoux (2-3), Argonne (4) and Trier (5-7).