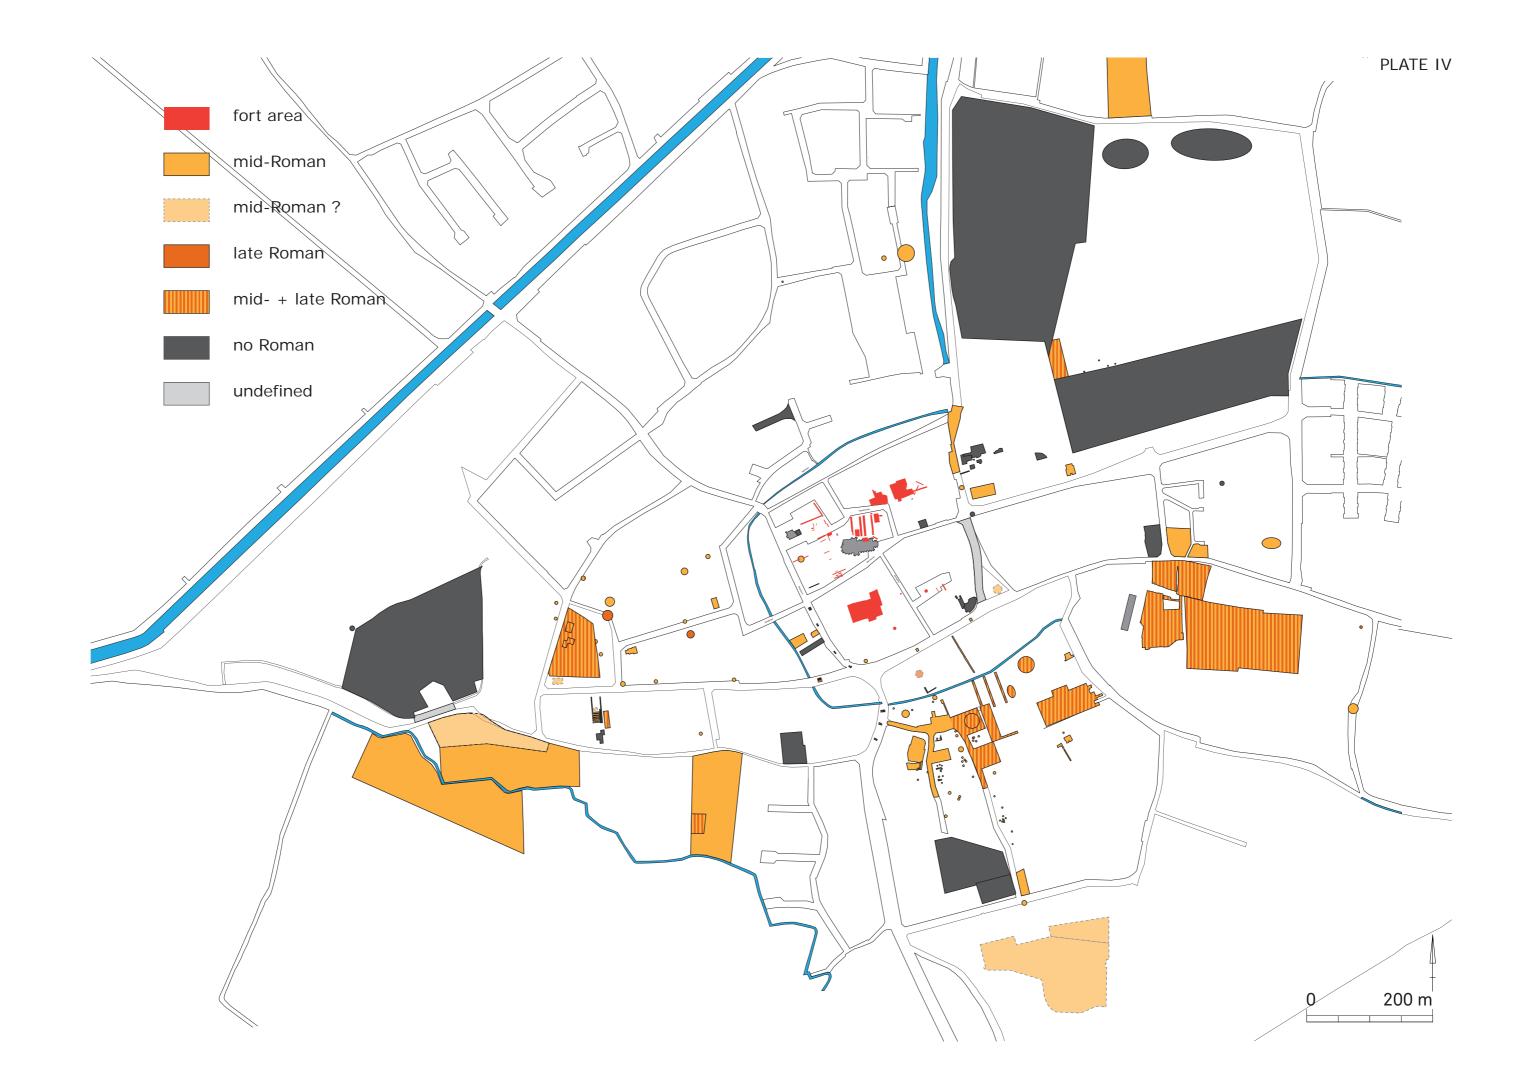

### Plate IV

Map with the localisation of all archaeological observations in the city centre of Oudenburg, now in relation to the historic period they represent (mid-Roman / late Roman / no Roman / undefined). The observations on the fort precinct are marked in red.