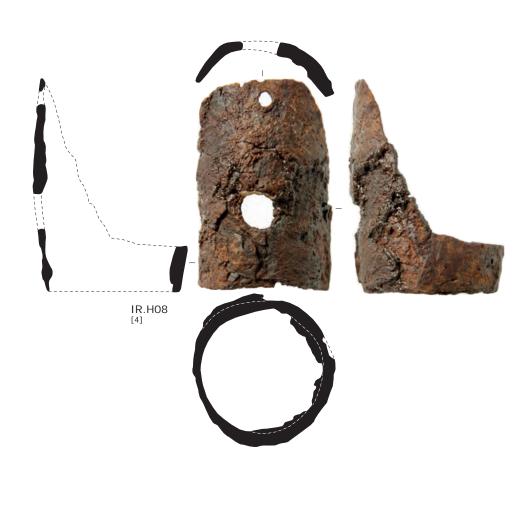

### Plate CCCIX

Iron finds of the south-west corner site. Presumed bridle bits and boat stakes or fish spears.