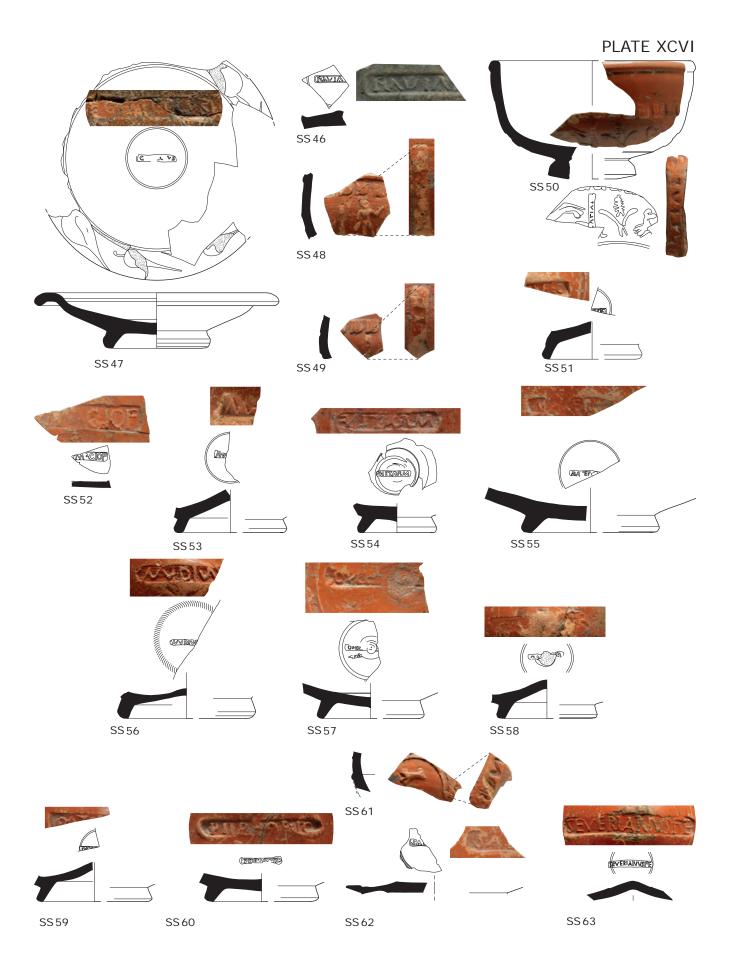

### Plate XCVI

Samian of the south-west corner site: name stamps from Rheinzabern. Continuation.