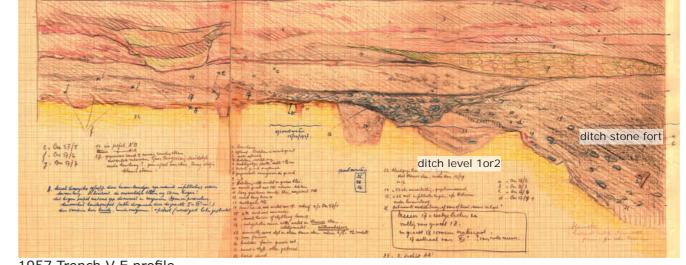

#### PLATE XXV

1957 Trench XIII N profile

1957 Trench IX E profile

1957 Trench V E profile

H2a from the South

H2b top

H2b section

H4 with part of top crust layer