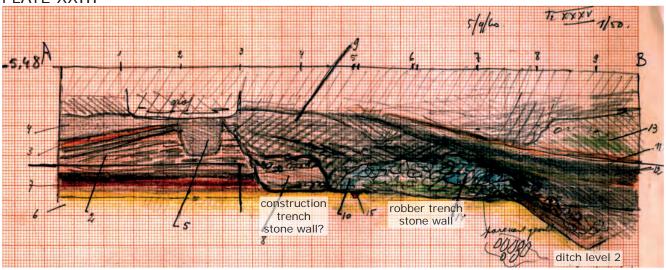

# Plate XXIII

Field drawings of trench profiles by Mertens (Archive Mertens, NDO):

Top: south profile of Trench XXXV of the 1960 campaign. Centre: south profile of Trench II of the 1956 campaign. Below: south profile of Trench XIV of the 1957 campaign.