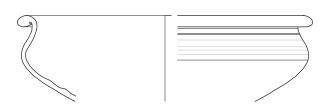

### Plate CXCVIII

North-Menapian typology. Types of reduced wares, continuation.