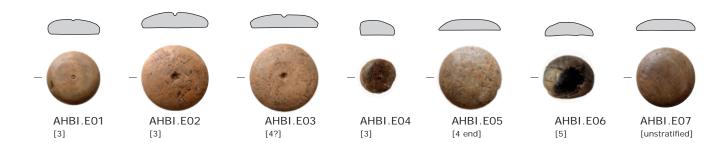

# Plate CCCXXXV

Finds in worked animal products of the south-west corner site. Counters (E01-07) and presumed chess-piece (E08).