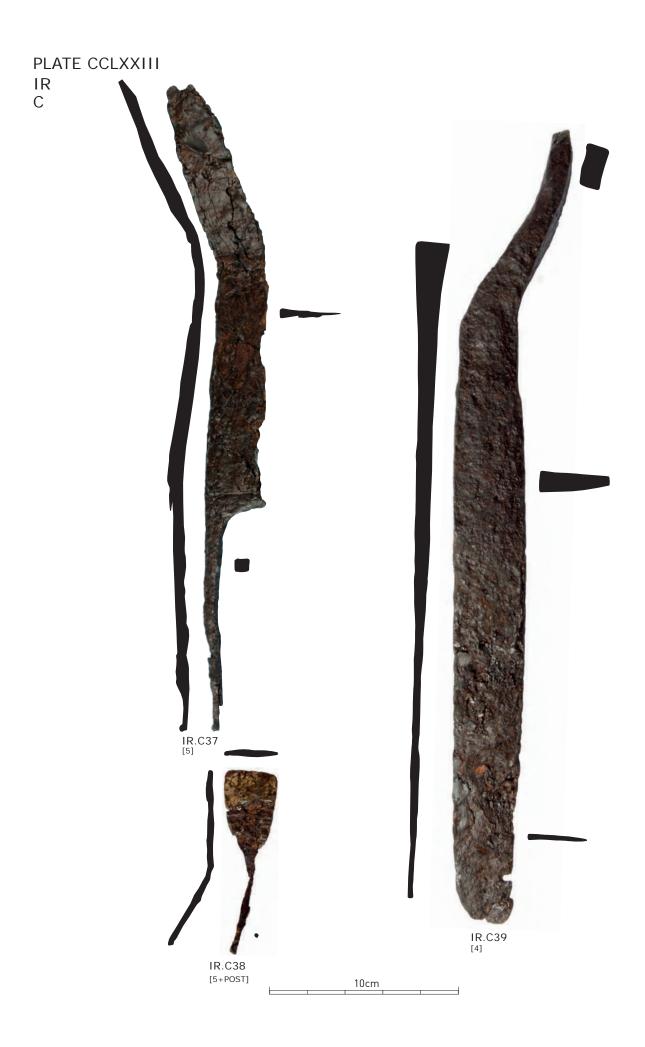

.3













### PLATE CCVI CA A/H







## PLATE CCVIII CA A/H



# PLATE CCIX CA В CA.B001 CA.B002 [5] CA.B003 [5+POST] CA.B004 [5+POST] CA.B006 [POST] CA.B007 [unstratified] 0 CA.B005 [unstratified] CA.B008 [4] CA.B009 [5+POST] CA.B010 [5+POST] CA.B011 [POST]



































# PLATE CCXXII CA C



















## PLATE CCXXXI CA D CA.D049 [4+5] CA.D050 [POST] CA.D051







































## PLATE CCXLVII CA E CA.E01 [POST] CA.E02 CA.E03 CA F CA.F02 CA.F01 [3+4] CA.F03

CA.F04 [5(+4)]















PLATE CCLV CA































PLATE CCLXVII IR C



IR.C01





## PLATE CCLXIX IR C IR.C11 [5(+4)] IR.C12 [5] IR.C13 [4+5] IR.C10 [4+5] 10cm IR.C15 IR.C18 [4] IR.C17 IR.C16 IR.C19 [4] IR.C20 [5(+4)] IR.C21 [5] IR.C22 [POST]









































IR C/D



















PLATE CCXCII IR D







PLATE CCXCV IR D/I





## PLATE CCXCVII



## PLATE CCXCVIII IR D/I



## PLATE CCXCIX IR D/I







PLATE CCCII IR E









10cm









# PLATE CCCVIII IR H IR.H16 [4] IR.H18 [4]

10cm

IR.H19 [POST]

IR.H17 <sup>[4]</sup>







IR H/C













### PLATE CCCXVI IR J IR.J054 [4] IR.J056 IR.J055 [mixed] IR.J057 [POST] IR.J058 [mixed] IR.J061 <sup>[5]</sup> IR.J059 [4] IR.J060 [4]













#### PLATE CCCXXII IR K







10cm

## PLATE CCCXXIV IR K IR.K20 [4] IR.K18 [4] IR.K21 [4] 10cm IR.K19 <sup>[5]</sup> IR.K17 [2] 10cm











# PLATE CCCXXX AHBI B AHBI.B102 [POST] AHBI.B100 [S+POST] AHBI.B104 [4/5] [-0]





#### PLATE CCCXXXII AHBI C







#### PLATE CCCXXXIV AHBI D











#### PLATE