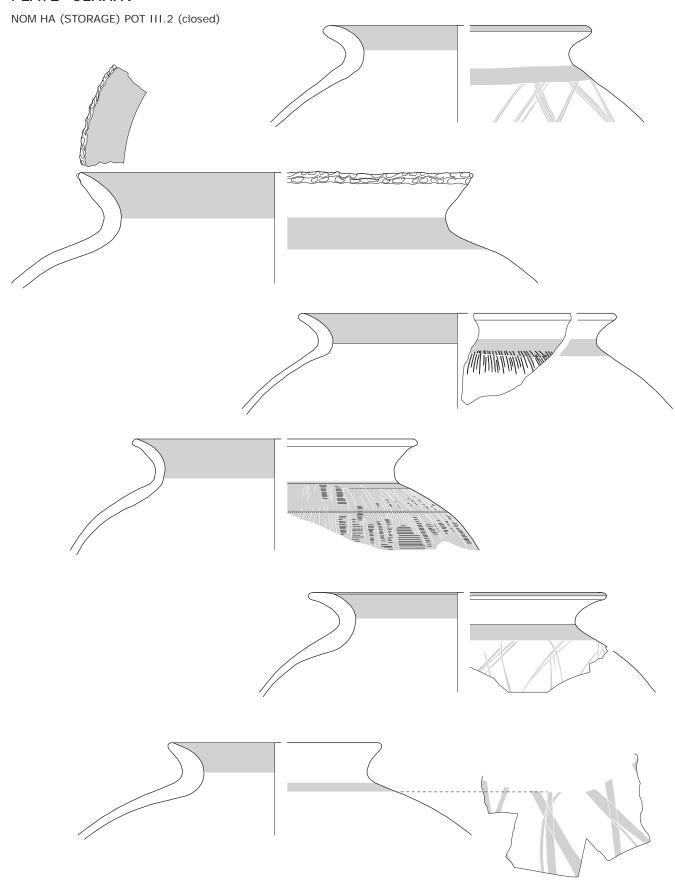

# Plate VIII

Legenda for the trench profile drawings on the subsequent plates.

#### Plate IX

Trench profile 5.1. Interpretative section, field drawing and photos (of which the localisation is indicated at the field drawing).

### Plate X

Trench profile 3.1. Interpretative section, field drawing and photos (of which the localisation is indicated at the field drawing).