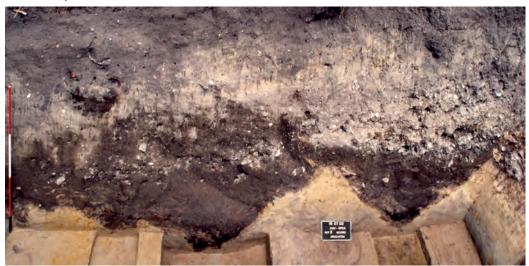

### Plate XIV

Trench profile 1.1. Interpretative section and photos (of which the localisation is indicated at the section).

### Plate XVI

Trench profile 2.2. Interpretative section and photos (of which the localisation is indicated at the section).