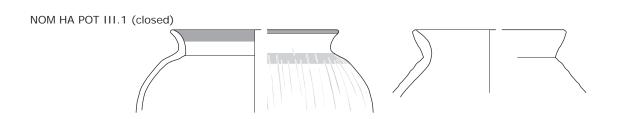

# Plate CLXXXI

North-Menapian typology of the reduced wheel-turned and handmade pottery, based on the assemblages of the south-west corner site.

# Plate CLXXXII

North-Menapian typology. Types of handmade wares.