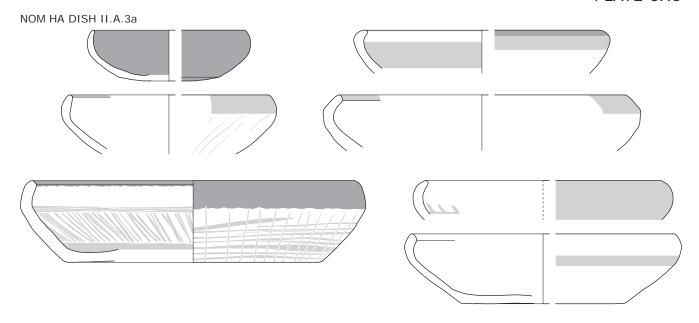

### Plate LVIII

Samian of the south-west corner site: Drag. 36 dishes from Les-Martres-de-Veyre (1), Lezoux (2-3), Argonne (4) and Trier (5-7).

#### Plate LIX

Samian of the south-west corner site: Drag. 36 dishes from Trier.