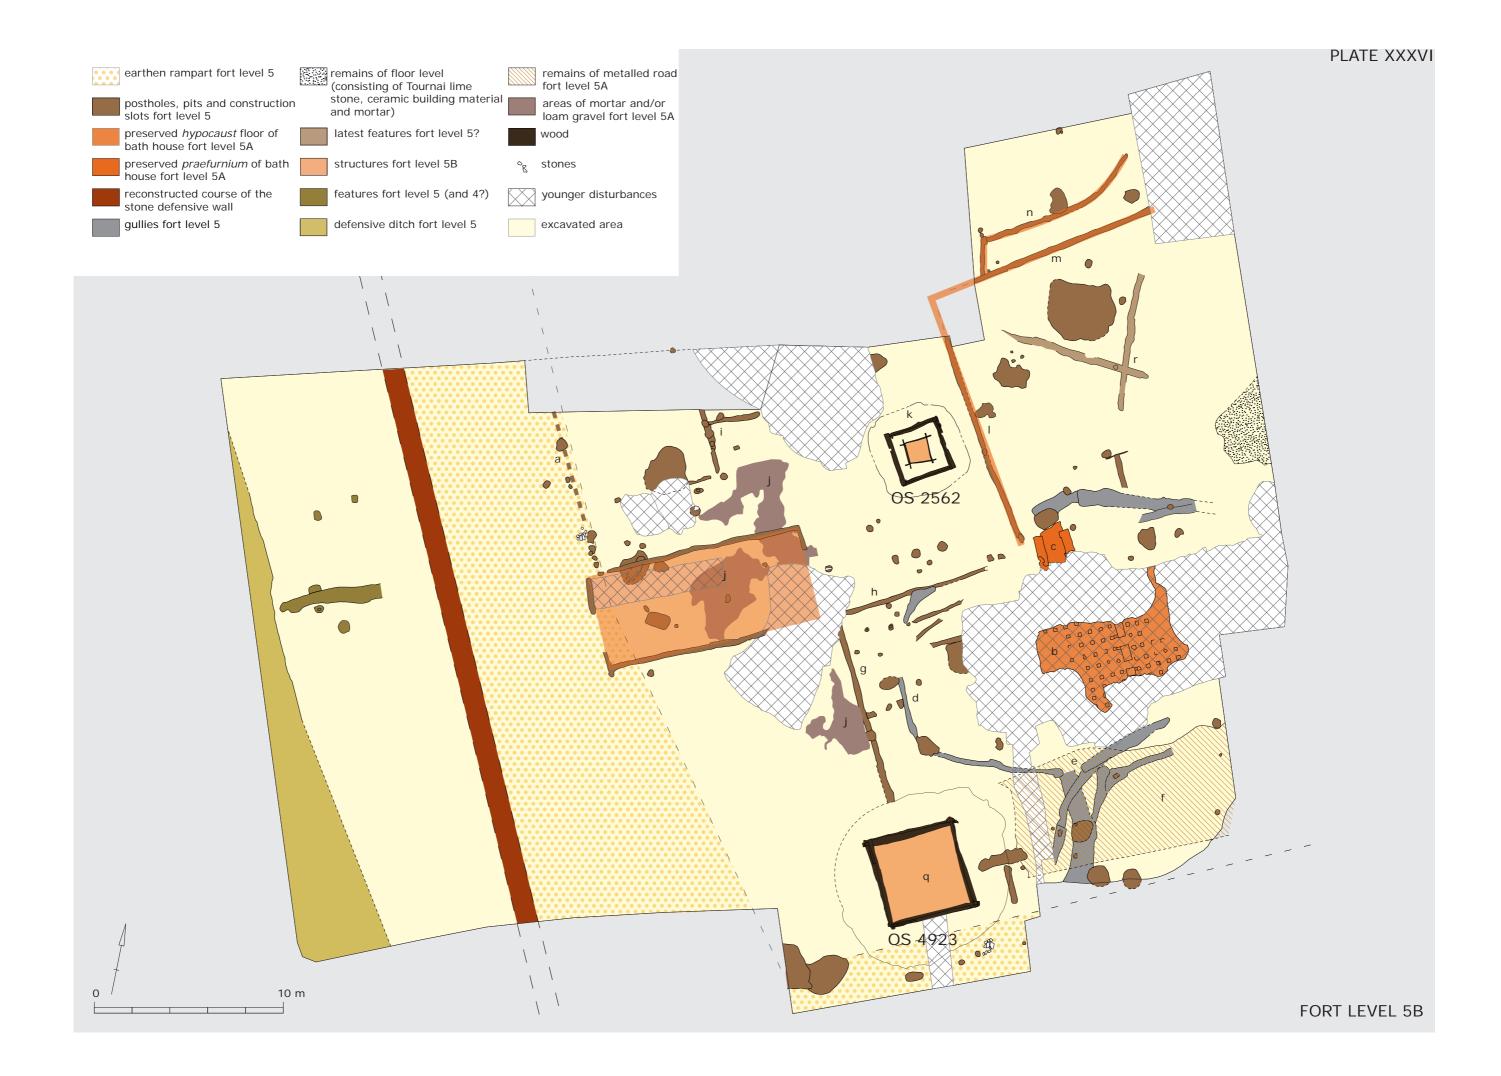

# Plate XXXVI

Overview map of fort level 5 features and structures at the south-west corner site, with indication of fort level 5B features.