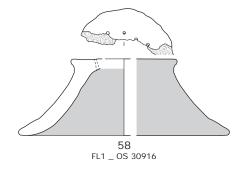

### Plate CXXIII

Samian of the south-west corner site. The samian assemblage of key context OS 30916 of fort level 1.