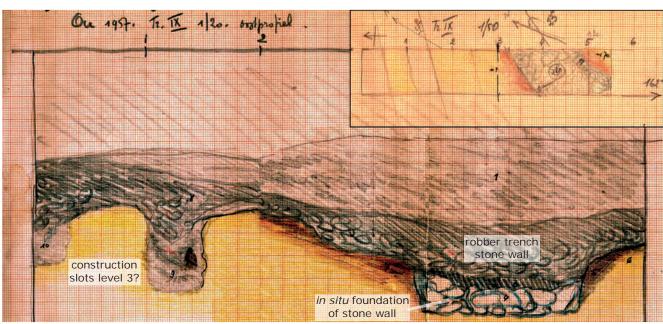

# Plate XXV

Field drawings of trench profiles by Mertens (Archive Mertens, NDO):

Top: north profile of Trench XIII of the 1957 campaign. Below: east profile of Trench IX of the 1957 campaign.

#### PLATE XXV

1957 Trench XIII N profile

1957 Trench IX E profile

1957 Trench V E profile

H2a from the South

H2b top

H2b section

H4 with part of top crust layer