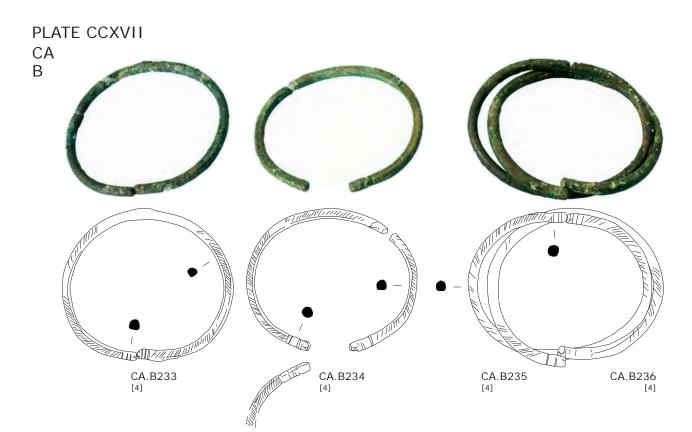

XCII







### PLATE CXCIII









### PLATE CXCIV









NOM RE POT II.B.1 (open)



### PLATE CXCV

NOM RE POT III.2 (open)







NOM RE POT III.2 (closed)







NOM RE POT III.4 (closed)



NOM RE POT III.6 (open)



NOM RE POT VI.1 (open)



NOM RE POT VI.2 (open)



### PLATE CXCVII

NOM RE DISH II.A.2













# PLATE CXCIX NOM RE BOWL II.A.5K NOM RE BOWL II.A.6 NOM RE BOWL IV.1 NOM RE BOWL IV.2 NOM RE BOWL IV.3





NOM RE BOWL IV.5



NOM RE LID VII.1



NOM RE LID VII.2



NOM RE LID VII.3













### PLATE CCVI CA A/H







## PLATE CCVIII CA A/H



# PLATE CCIX CA В CA.B001 CA.B002 [5] CA.B003 [5+POST] CA.B004 [5+POST] CA.B006 [POST] CA.B007 [unstratified] 0 CA.B005 [unstratified] CA.B008 [4] CA.B009 [5+POST] CA.B010 [5+POST] CA.B011 [POST]



































# PLATE CCXXII CA C



















## PLATE CCXXXI CA D CA.D049 [4+5] CA.D050 [POST] CA.D051







































## PLATE CCXLVII CA E CA.E01 [POST] CA.E02 CA.E03 CA F CA.F02 CA.F01 [3+4] CA.F03

CA.F04 [5(+4)]















PLATE CCLV CA































PLATE CCLXVII IR C



IR.C01





## PLATE CCLXIX IR C IR.C11 [5(+4)] IR.C12 [5] IR.C13 [4+5] IR.C10 [4+5] 10cm IR.C15 IR.C18 [4] IR.C17 IR.C16 IR.C19 [4] IR.C20 [5(+4)] IR.C21 [5] IR.C22 [POST]









































IR C/D



















PLATE CCXCII IR D







PLATE CCXCV IR D/I





## PLATE CCXCVII



## PLATE CCXCVIII IR D/I



## PLATE CCXCIX IR D/I







PLATE CCCII IR E









10cm









# PLATE CCCVIII IR H IR.H16 [4] IR.H18 [4]

10cm

IR.H19 [POST]