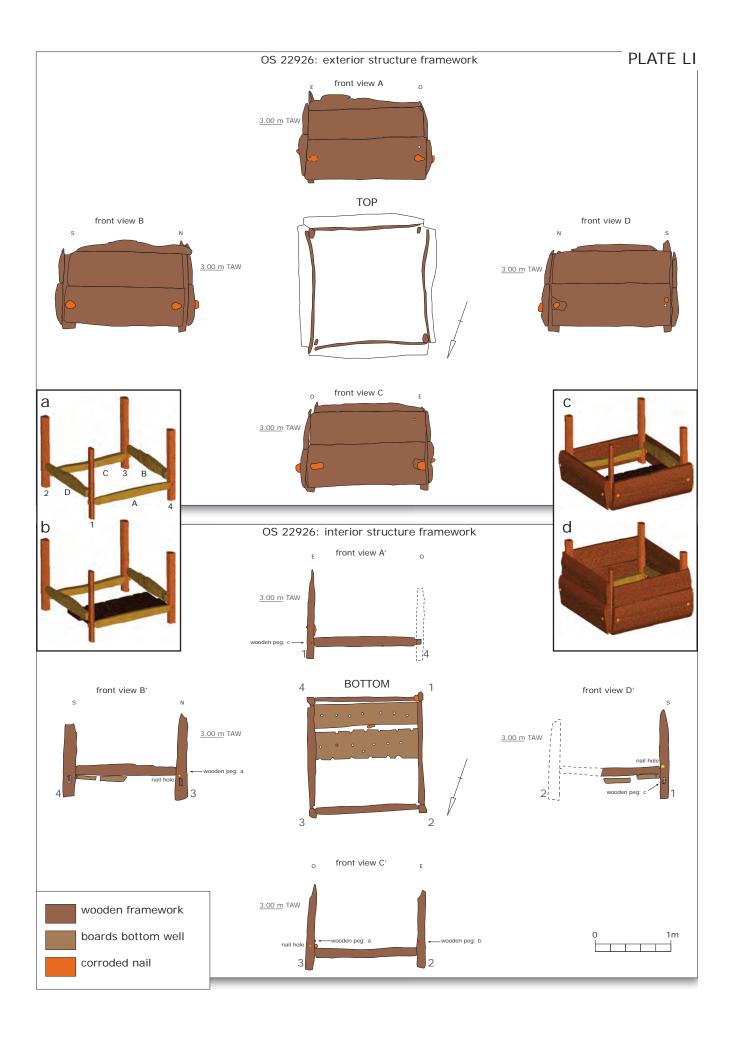

### Plate L

Fort level 4, well OS 22926: interpretative sections.

### Plate LI

Fort level 4, well OS 22926: structure of the exterior and interior framework.