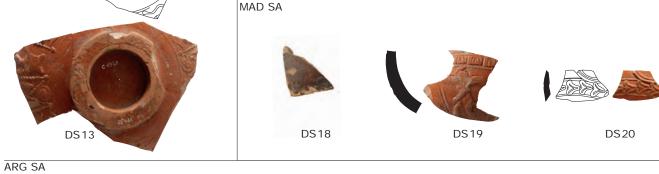

# Plate CVI

Samian of the south-west corner site: decorations from Argonne (DS 32-41), Blickweiler (DS 42) and Trier (DS 43-50).

# Plate CVII

Samian of the south-west corner site: decorations from Trier.

### Plate CVIII

Samian of the south-west corner site: decorations from Trier (DS 83-87) and Rheinzabern (DS 88-112).