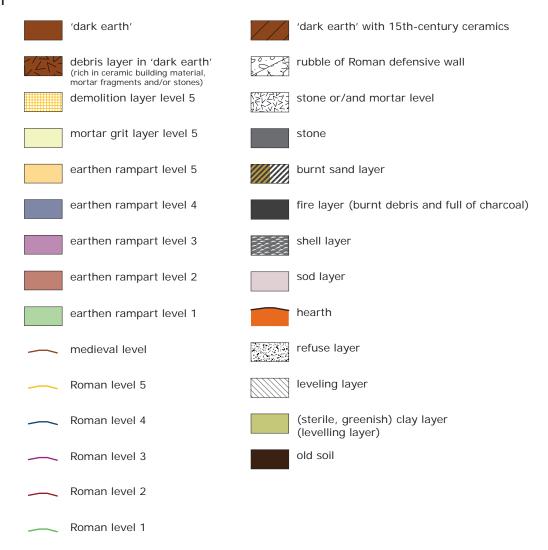

ed animal products of the south-west corner site. Counters (E01-07) and presumed chess-piece (E08).

# Plate CCCXXXVI

Finds in worked animal products of the south-west corner site. Perforated antler spikes.

# Plate CCCXXXVII

Finds in worked animal products of the south-west corner site. Perforated antler spikes, continuation.

# Plate CCCXXXVIII

Finds in worked animal products of the south-west corner site. Undetermined items.

# Plate CCCXXXIX

Finds in jet and jet-like materials of the south-west corner site.

# Plate CCCXL

Terracotta figurine fragments of the south-west corner site. Photo composition by J. De Beenhouwer.

# Plate CCCXLI

Stone statuette of the south-west corner site: the Venus Pudica of fort level 5.









# PLATE V



# PLATE VI



# PLATE VII



# PLATE VIII



Trench profile 5.1







Trench profile 3.1







Trench profile 3.5







Trench profile 6.2







# Trench profile 6.1











Trench profile 1.1





## Trench profile 2.7







Trench profile 2.2







PLATE XVII

### PLATE XVIII







## Trench profile 7.1



## Trench profile 7.2















1960 Trench XXVI S profile



1960 Trench XXVI plan

#### PLATE XXI







1960 Trench XXIX





1960 Trench XXV S profile





1960 Trench XXVIII S profile



1960 Trench XXXVI S profile

#### PLATE XXIII



1960 Trench XXXV S profile



1956 Trench II S profile



1957 Trench XIV S profile

#### PLATE XXIV



1970 Trench II S + N profile combined



1970 Trench II plan

#### PLATE XXV



1957 Trench XIII N profile



1957 Trench IX E profile







1957 Trench V E profile