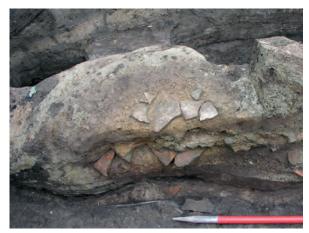

### Plate X

Trench profile 3.1. Interpretative section, field drawing and photos (of which the localisation is indicated at the field drawing).