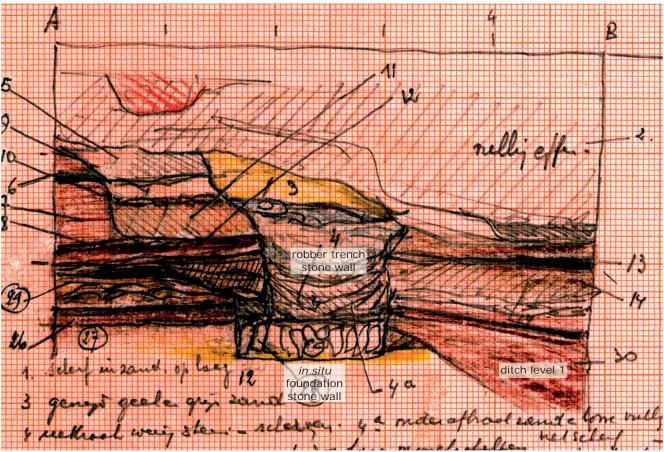

#### Plate XXVII

Southern part of trench profile of Trench IV starting from its south-east corner to the north. Section on the southern earthen rampart. View to the east and corresponding field drawing.