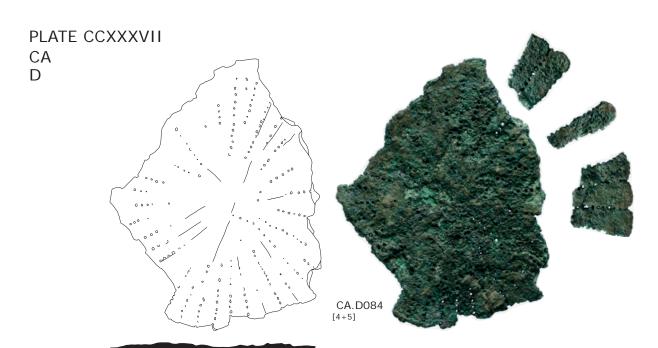

# Plate XXXVII

Tubuli finds of fort level 2, 2/3 and 3 localised on the overview map of fort level 2B.