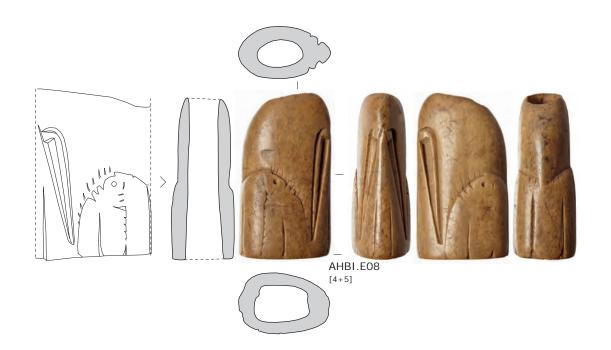

# Plate CCCXXXVI

Finds in worked animal products of the south-west corner site. Perforated antler spikes.