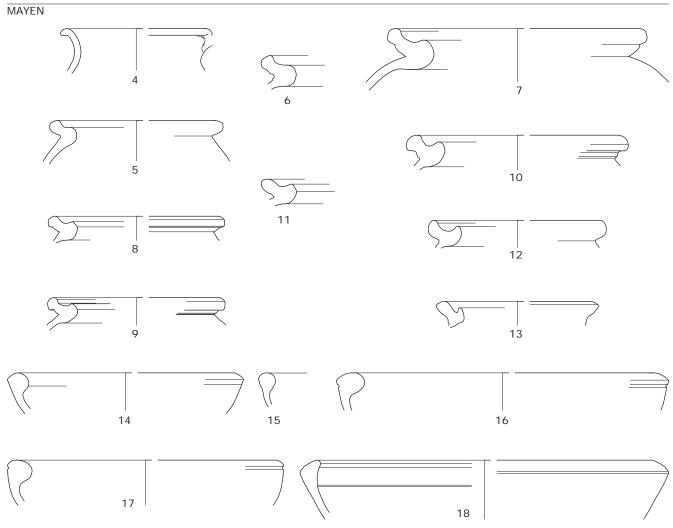

# Plate CLXXII

Coarse oxidised pottery of the south-west corner site: Eifelware from Urmitz (1-3) and Mayen (4-18) and two Eifel imitations (19-20).