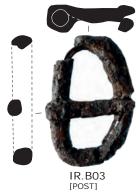

### Plate CCIX

Copper alloy finds of the south-west corner site. Buckles, buckle plates and strap-ends.