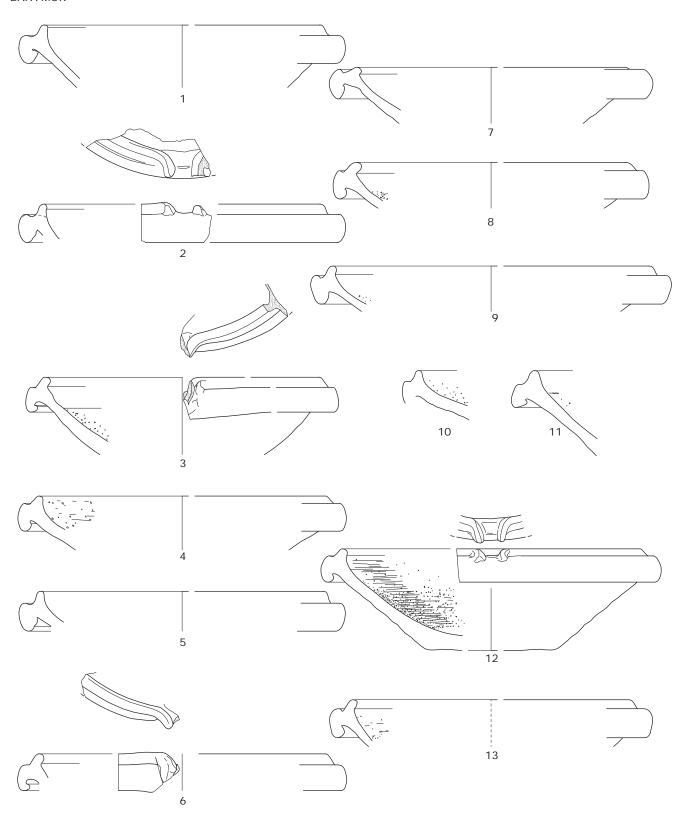

#### Plate IX

Trench profile 5.1. Interpretative section, field drawing and photos (of which the localisation is indicated at the field drawing).

### Plate X

Trench profile 3.1. Interpretative section, field drawing and photos (of which the localisation is indicated at the field drawing).

# Plate XI

Trench profile 3.5. Top: view to the north; centre: with indication of the different features; below: view to the north-east.

# Plate XII

Trench profile 6.2. Interpretative section, field drawing and photos (of which the localisation is indicated at the field drawing).

# Plate XIII

Trench profile 6.1. Interpretative section, field drawing and photos (of which the localisation is indicated at the field drawing).

### Plate XIV

Trench profile 1.1. Interpretative section and photos (of which the localisation is indicated at the section).