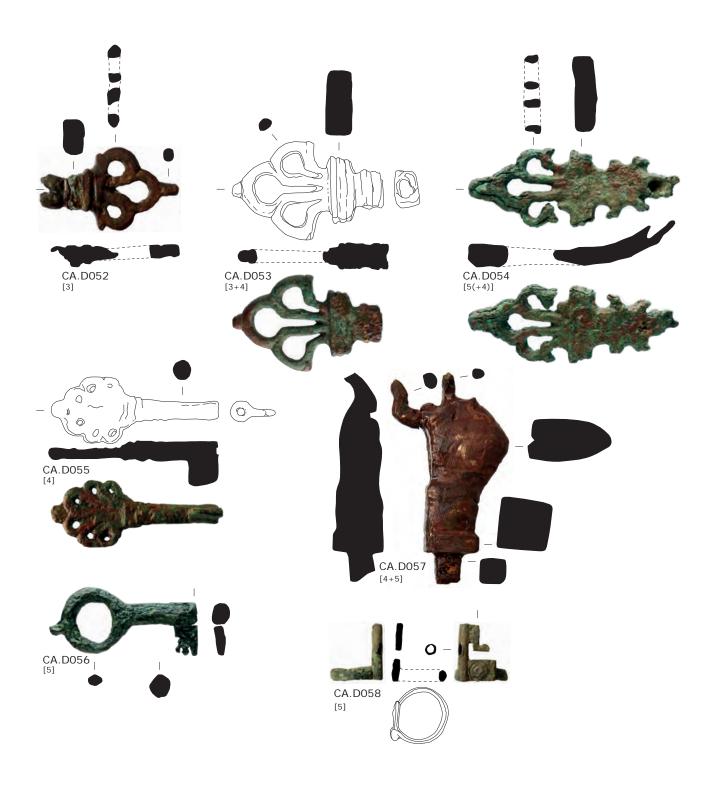

### Plate CCXXXII

Copper alloy finds of the south-west corner site. Keys and key handles.