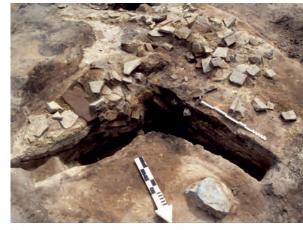

#### Plate IX

Trench profile 5.1. Interpretative section, field drawing and photos (of which the localisation is indicated at the field drawing).

### Plate X

Trench profile 3.1. Interpretative section, field drawing and photos (of which the localisation is indicated at the field drawing).

# Plate XI

Trench profile 3.5. Top: view to the north; centre: with indication of the different features; below: view to the north-east.

# Plate XII

Trench profile 6.2. Interpretative section, field drawing and photos (of which the localisation is indicated at the field drawing).

# Plate XIII

Trench profile 6.1. Interpretative section, field drawing and photos (of which the localisation is indicated at the field drawing).