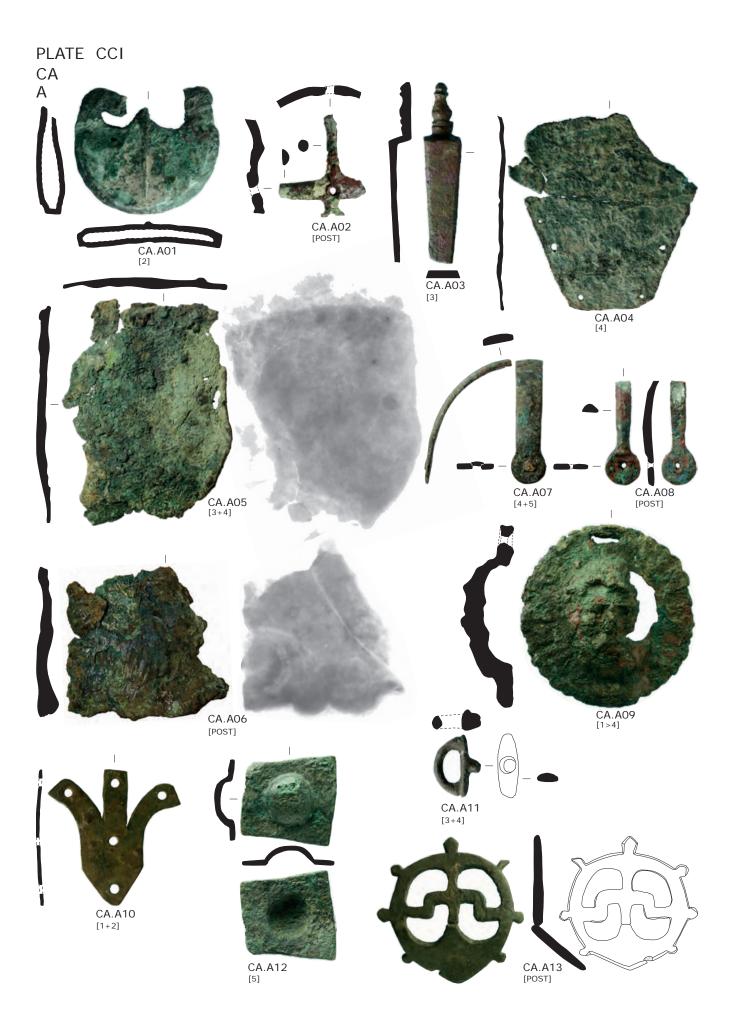

open)



NOM HA POT III.8 (open)





## PLATE CLXXXVII

NOM HA POT III.9 (closed)







#### NOM HA BOTTLE III.2



#### NOM HA DISH I.1



## PLATE CLXXXIX

NOM HA DISH II.A.2





## PLATE CXC







NOM HA DISH II.A.3b



## PLATE CXCI



#### NOM HA BOWL II.A.3a



## PLATE CXCII







### PLATE CXCIII









### PLATE CXCIV









NOM RE POT II.B.1 (open)



### PLATE CXCV

NOM RE POT III.2 (open)







NOM RE POT III.2 (closed)







NOM RE POT III.4 (closed)



NOM RE POT III.6 (open)



NOM RE POT VI.1 (open)



NOM RE POT VI.2 (open)



### PLATE CXCVII

NOM RE DISH II.A.2













# PLATE CXCIX NOM RE BOWL II.A.5K NOM RE BOWL II.A.6 NOM RE BOWL IV.1 NOM RE BOWL IV.2 NOM RE BOWL IV.3





NOM RE BOWL IV.5



NOM RE LID VII.1



NOM RE LID VII.2



NOM RE LID VII.3













### PLATE CCVI CA A/H







## PLATE CCVIII CA A/H



# PLATE CCIX CA В CA.B001 CA.B002 [5] CA.B003 [5+POST] CA.B004 [5+POST] CA.B006 [POST] CA.B007 [unstratified] 0 CA.B005 [unstratified] CA.B008 [4] CA.B009 [5+POST] CA.B010 [5+POST] CA.B011 [POST]



































# PLATE CCXXII CA C



















## PLATE CCXXXI CA D CA.D049 [4+5] CA.D050 [POST] CA.D051







































## PLATE CCXLVII CA E CA.E01 [POST] CA.E02 CA.E03 CA F CA.F02 CA.F01 [3+4] CA.F03

CA.F04 [5(+4)]















PLATE CCLV CA































PLATE CCLXVII IR C



IR.C01





## PLATE CCLXIX IR C IR.C11 [5(+4)] IR.C12 [5] IR.C13 [4+5] IR.C10 [4+5] 10cm IR.C15 IR.C18 [4] IR.C17 IR.C16 IR.C19 [4] IR.C20 [5(+4)] IR.C21 [5] IR.C22 [POST]