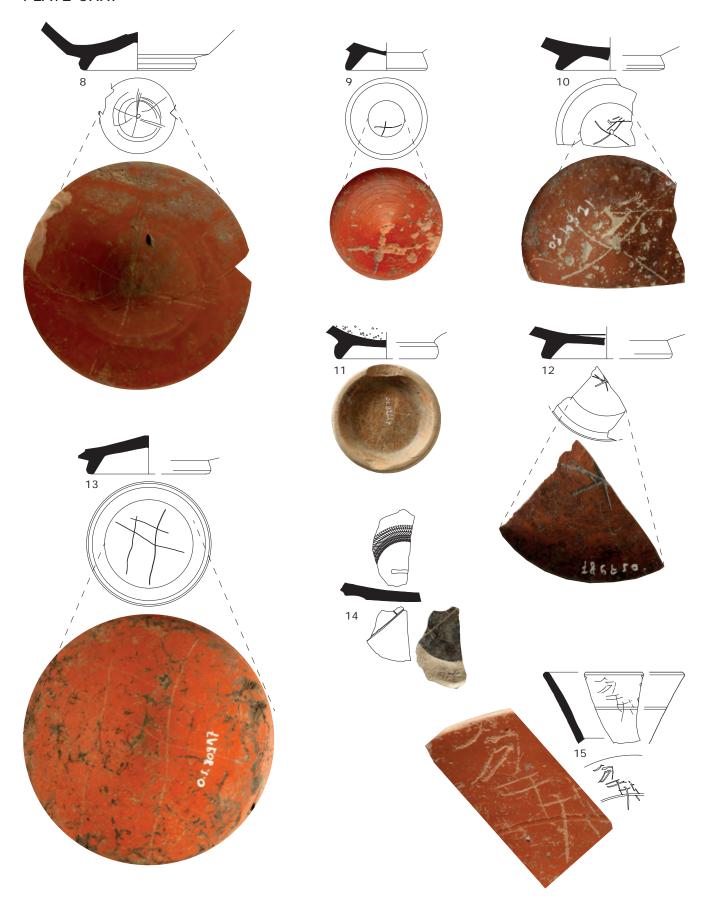

|

PLATE CXIX

**NS 3137** C.3501

**NS 3140** C.4296

**NS 3144** C.4522



**NS 3161** C.3909



**NS 3181** OS 4923 C.154



**NS 3223** C.4453



**NS-3224** C.5288



**NS 3228** OS 2562 C.161



**NS 3233** OS 4923 C.092



**NS-3234** C.3535





## PLATE CXXI





#### PLATE CXXIII

FL1 \_ OS 30916















## PLATE CXXIX





#### PLATE CXXXI

FL4 \_ OS 22926



# PLATE CXXXII



#### PLATE CXXXIII

FL4 \_ OS 7957/7971



## PLATE CXXXIV



#### PLATE CXXXV

FL5 \_ OS 4923



FL5 \_ OS 2562 structure level 6





structure level 2



structure level 3



#### PLATE CXXXVII







FL4+5 PLATE CXL



# PLATE CXLI





## PLATE CXLIII

BAFA MOR





#### PLATE CXLV

NOY MOR





#### RHO MOR





## PLATE CXLVII



## PLATE CXLVIII



## PLATE CXLIX





# PLATE CLI





MEV MOR













# PLATE CLV

VER MOR







#### Mortaria with white grits









Fabric 4



Fabric 5 variant



# PLATE CLIX

Fabric 6







# PLATE CLXII



# PLATE CLXIII





# PLATE CLXIV



# PLATE CLXV



# PLATE CLXVI















# PLATE CLXVII