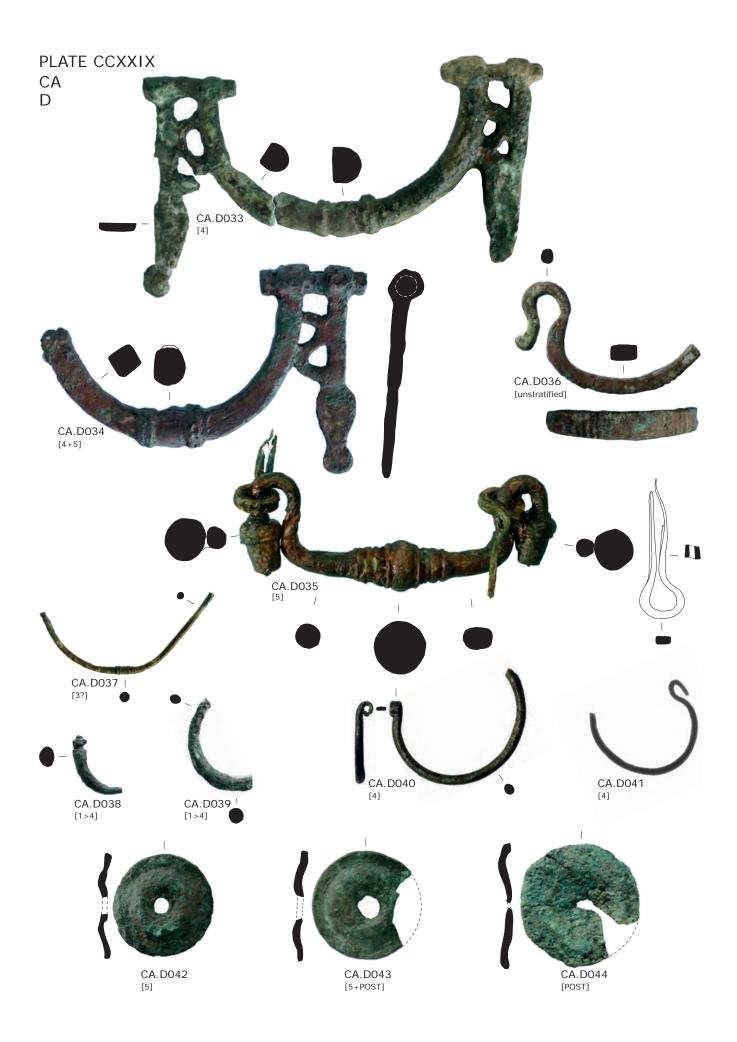

# Plate CCXXXI

Copper alloy finds of the south-west corner site. Sheet fragments of furnishing, continuation.