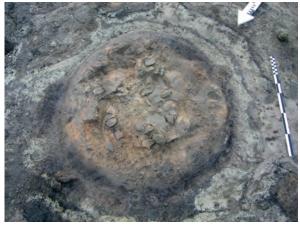

#### PLATE XLVIII

Furnace 7905: from the North

Furnace 7905: from the South

Furnace 7905 section

Oven 7905 top

Furnace 7905 crust layer detail

Furnace 7955 from the North

Furnace 7955 from the South