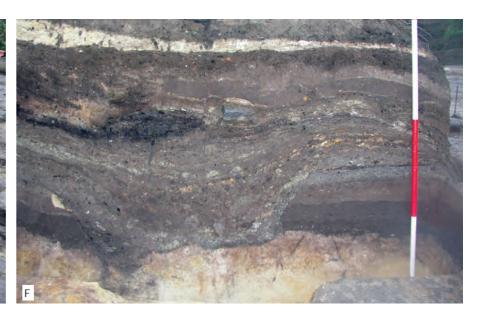

# Plate XII

Trench profile 6.2. Interpretative section, field drawing and photos (of which the localisation is indicated at the field drawing).