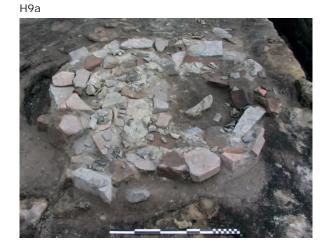

ile 2.7







Trench profile 2.2







PLATE XVII

### PLATE XVIII







## Trench profile 7.1



## Trench profile 7.2















1960 Trench XXVI S profile



1960 Trench XXVI plan

#### PLATE XXI







1960 Trench XXIX





1960 Trench XXV S profile





1960 Trench XXVIII S profile



1960 Trench XXXVI S profile

#### PLATE XXIII



1960 Trench XXXV S profile



1956 Trench II S profile



1957 Trench XIV S profile

#### PLATE XXIV



1970 Trench II S + N profile combined



1970 Trench II plan

#### PLATE XXV



1957 Trench XIII N profile



1957 Trench IX E profile







1957 Trench V E profile

































H2a from the South



H2b top



H2b section









H4 with part of top crust layer



H4 without crust layer



Н5



Н6



Н7



H9a>b section





H9c hearth plate (from the West)



H9b with top crust layer



H9c hearth plate on top of bed of building material, partially uncovered



H9b without top crust layer



H9c basis of building material







H10 from the East



H11



H12 with top crust layer



H12 without crust layer



H15 from the South







H16b



H16c



H21-20a-20b sequence, from the East



H20a



H20b



H19



H24 with top crust layer (from the West)



H24 without top crust layer





H26







H27 with top crust layer H27 without crust layer

PLATE XLV



H29 with top crust layer; located partially inderneath wall of *praefurnium* of fort level 5



H29 without crust layer



H30 located partially under floor of *praefurnium* of fort level 5





H31 with top crust layer



H31 without crust layer



H