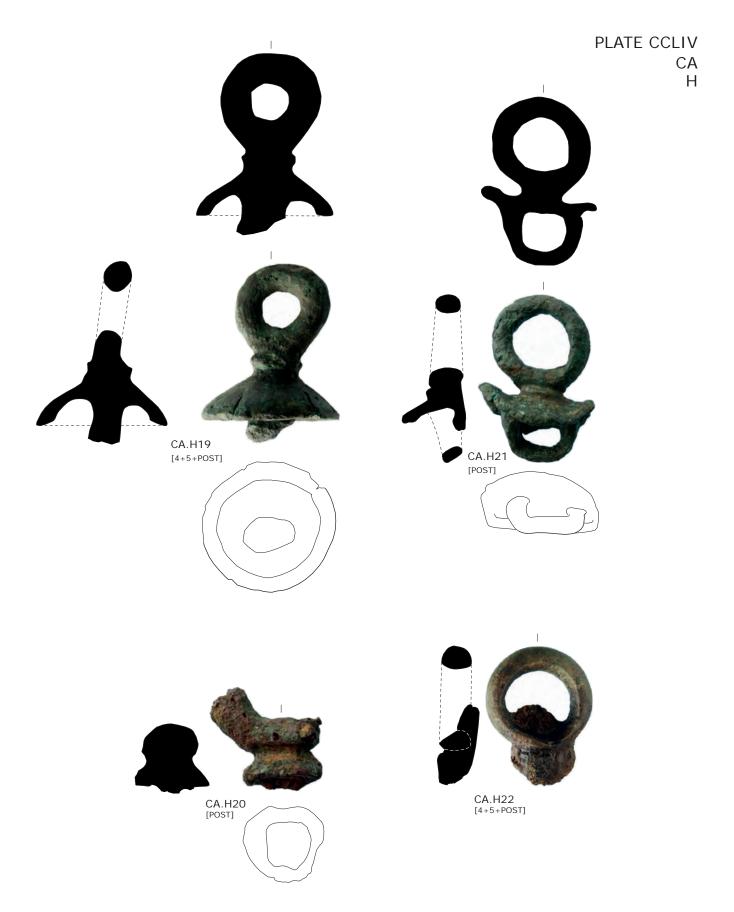

### Plate CCLIV

Copper alloy finds of the south-west corner site. Bridle rings, continuation.