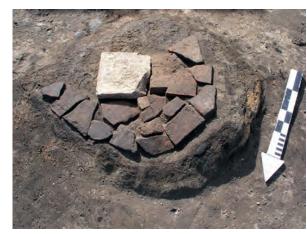

# Plate XLV

Fort level 4, hearths 25, 26 and 27, with detail of the pottery used for the construction of hearth 27.