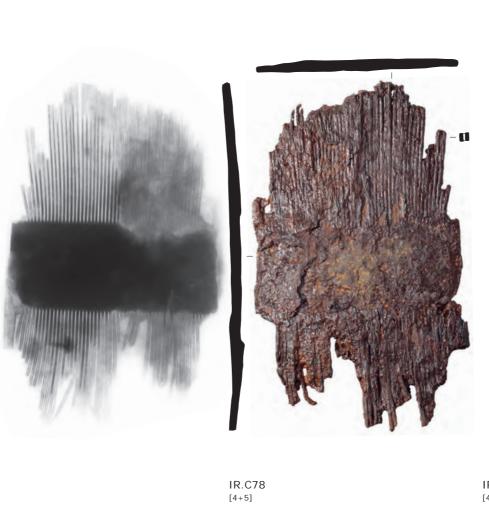

# Plate CCLXIV

Iron finds of the south-west corner site. Lance- or spearheads.

# Plate CCLXV

Iron finds of the south-west corner site. Lance- or spearheads, continuation.