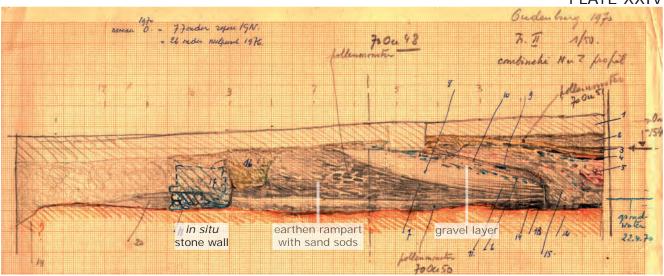

# Plate XXIV

Field drawings of trench profiles by Mertens (Archive Mertens, NDO):

Top: combined south and north profile of Trench II of the 1970 campaign.

Below: excavation map of Trench II of the 1970 campaign.

#### PLATE XXIV

1970 Trench II S + N profile combined

1970 Trench II plan