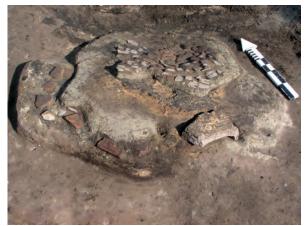

# Plate XXXVIII

Fort level 4, the seven superimposed hearth levels of hearth 1 (from top (H1a) to bottom (H1g)), with details.