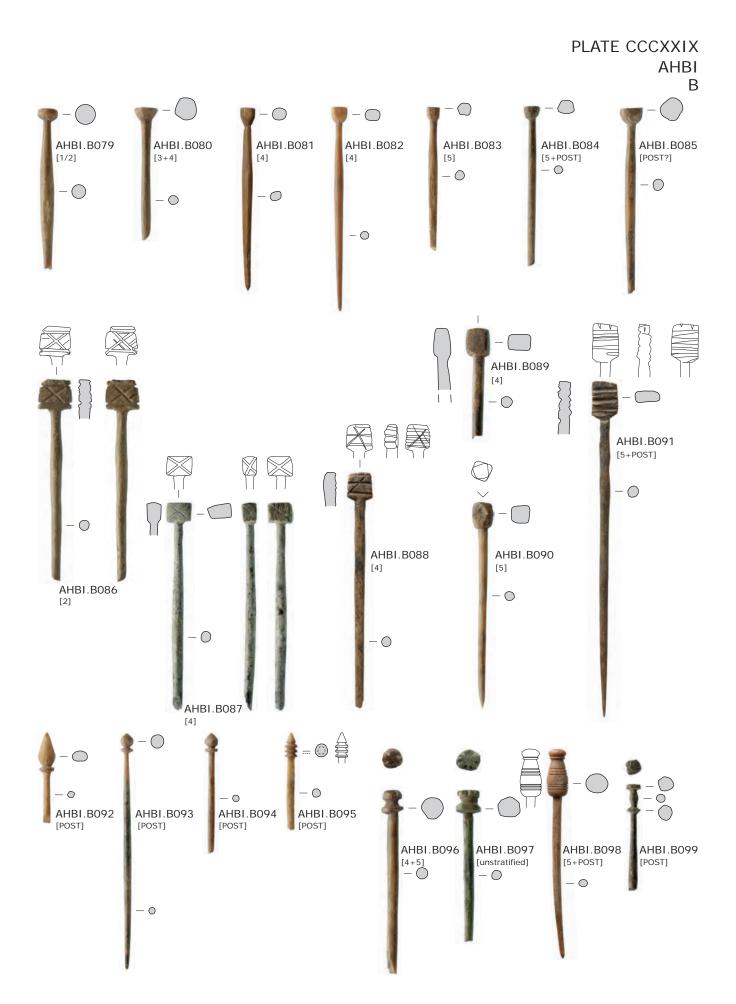

# Plate CCCXXIX

Finds in worked animal products of the south-west corner site. Hair pins, continuation.

# Plate CCCXXX

Finds in worked animal products of the south-west corner site. Hair pins (B100-104), semi-manufactured hair pins (B144-146), hair pin/writing tool/toilet instrument (B147), toilet instrument (B148), fan handle (B149) and presumed bracelet fragment (B150).