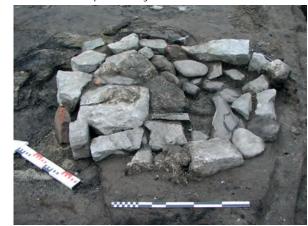

### Plate XLIX

Fort level 4, large waste-pit OS 4980, sections: field drawings and interpretation.