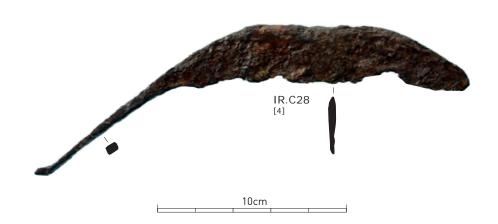

### Plate CCLXIX

Iron finds of the south-west corner site. Metalworking tools: chisels. Woodworking tools: axes.

# Plate CCLXX

Iron finds of the south-west corner site. Woodworking tools: adzes and draw-knife.