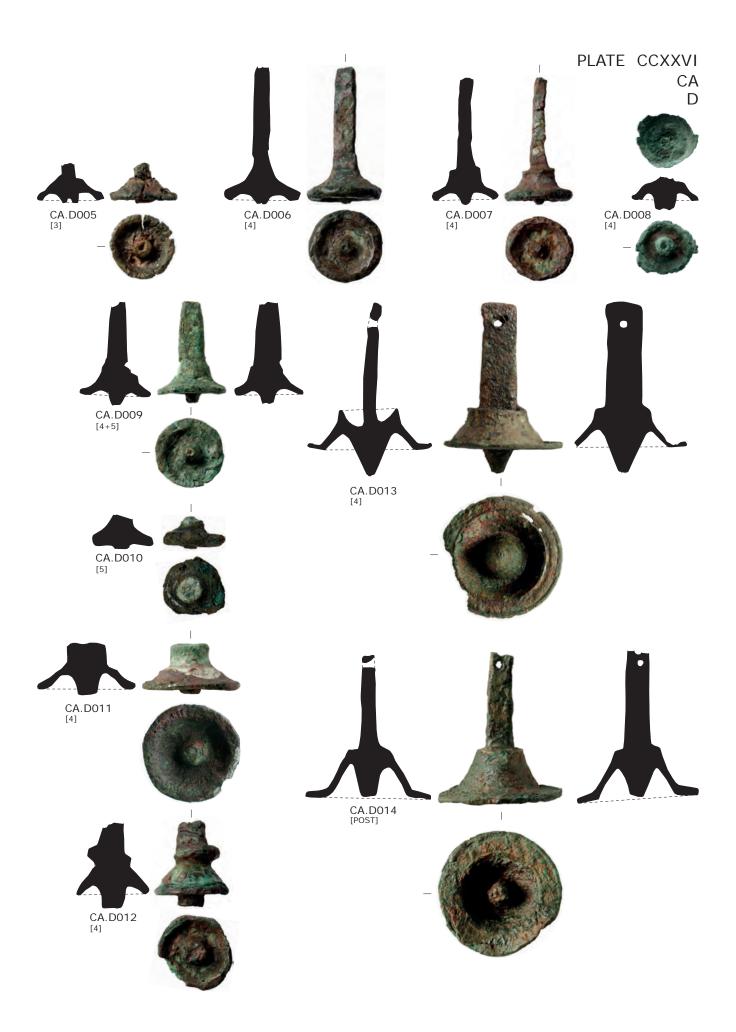

# Plate CCXXVI

Copper alloy finds of the south-west corner site. Decorative nails or lock pins.