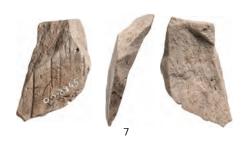

### Plate X

Trench profile 3.1. Interpretative section, field drawing and photos (of which the localisation is indicated at the field drawing).