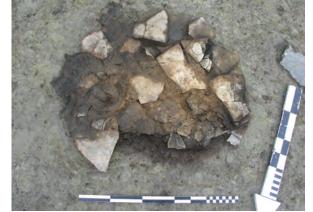

# Plate XLV

Fort level 4, hearths 25, 26 and 27, with detail of the pottery used for the construction of hearth 27.

H27 with top crust layer H27 without crust layer

PLATE XLV

H29 with top crust layer; located partially inderneath wall of *praefurnium* of fort level 5

H29 without crust layer

H30 located partially under floor of *praefurnium* of fort level 5