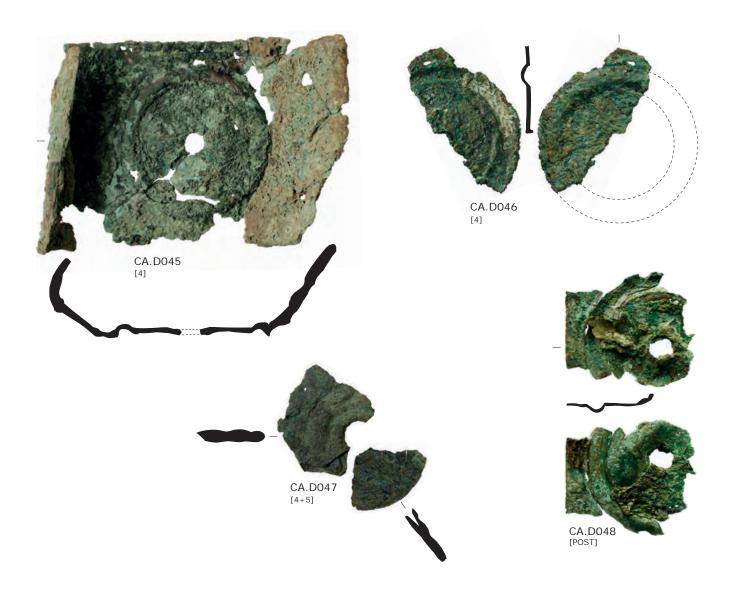

# Plate CCXXVIII

Copper alloy finds of the south-west corner site. Furnishing handles (or in case of CA.D032 helmet carrying handle?).

# Plate CCXXIX

Copper alloy finds of the south-west corner site. Handles and other presumed furnishing elements.

#### Plate CCXXX

Copper alloy finds of the south-west corner site. Sheet fragments of furnishing.

# Plate CCXXXI

Copper alloy finds of the south-west corner site. Sheet fragments of furnishing, continuation.