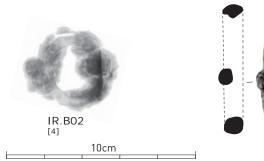

### Plate CCIX

Copper alloy finds of the south-west corner site. Buckles, buckle plates and strap-ends.