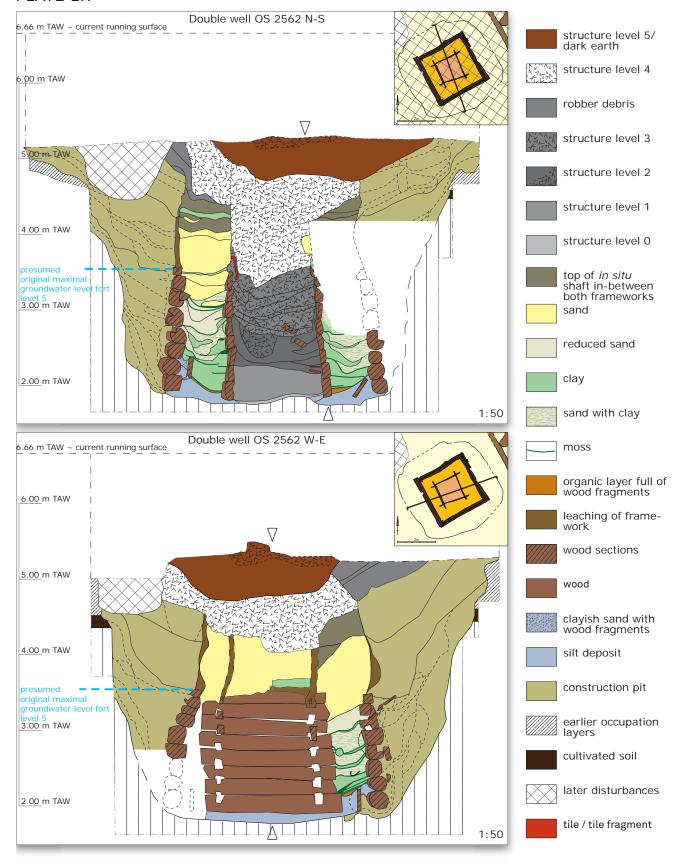

m the West)



H24 without top crust layer





H26







H27 with top crust layer H27 without crust layer

PLATE XLV



H29 with top crust layer; located partially inderneath wall of *praefurnium* of fort level 5



H29 without crust layer



H30 located partially under floor of *praefurnium* of fort level 5





H31 with top crust layer



H31 without crust layer



H32a located centrally, with H33 to the left (North) and a hearth pit of level 3 to the East





H32b without crust layer



H37



H38a



H38b

PLATE XLVII

#### PLATE XLVIII



Furnace 7905: from the North

Furnace 7905: from the South



Furnace 7905 section

Oven 7905 top

Furnace 7905 crust layer detail



Furnace 7955 from the North



Furnace 7955 from the South

#### PLATE XLIX



#### PLATE L





#### PLATE LII



#### PLATE LIII



















RHZ SA







# PLATE LXIII )<u>r</u>











# PLATE LXIX





## PLATE LXXI

EG SA





71



## PLATE LXXIII









EG SA



burnt





ARG SA PLATE LXXVI





## PLATE LXXVII



LEZ SA PLATE LXXVIII



15

# PLATE LXXIX







## PLATE LXXXII



### PLATE LXXXIII

burnt













## PLATE LXXXVII















burnt





RHZ SA PLATE XCII





RHZ SA



#### PLATE XCIII

LEZ SA













#### PLATE XCIX

| PLAT<br>SS 1 | E XCIX