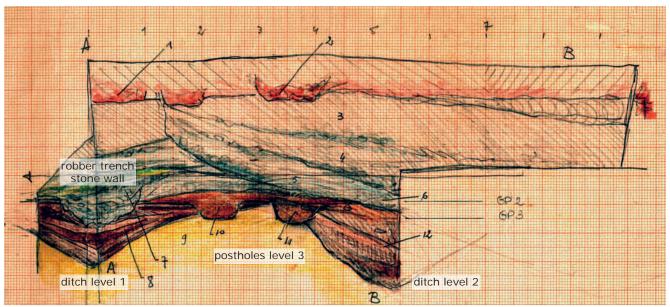

# Plate XI

Trench profile 3.5. Top: view to the north; centre: with indication of the different features; below: view to the north-east.