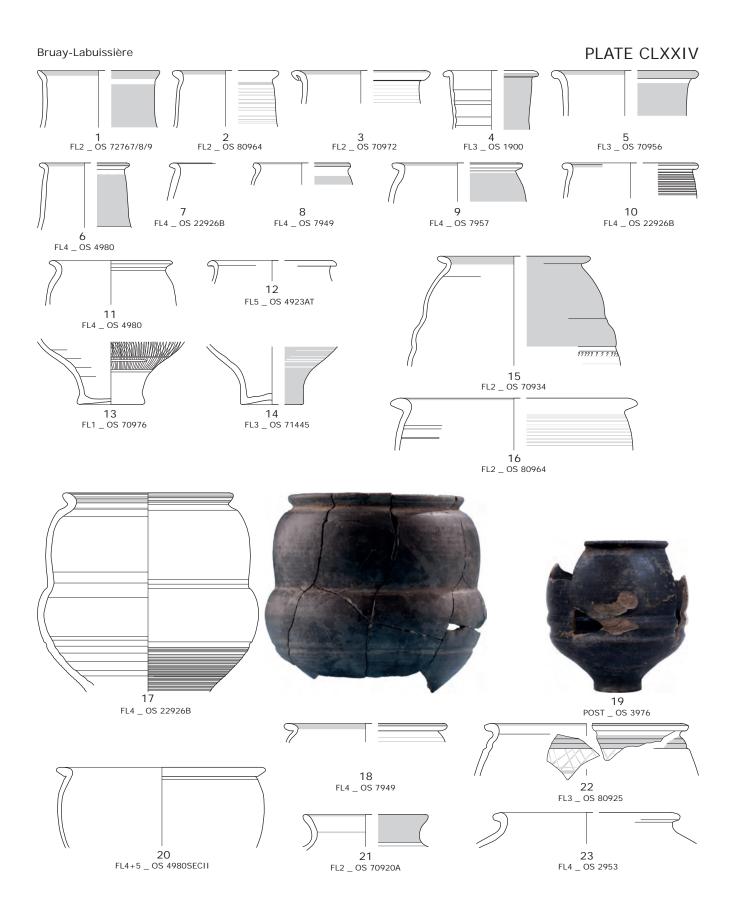

# Plate CLXXIV

Reduced wares from the North of France of the south-west corner site: wheel-turned pottery from Bruay-Labuissière.