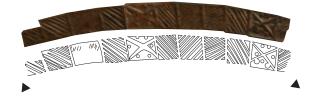

### Plate LVIII

Samian of the south-west corner site: Drag. 36 dishes from Les-Martres-de-Veyre (1), Lezoux (2-3), Argonne (4) and Trier (5-7).

#### Plate LIX

Samian of the south-west corner site: Drag. 36 dishes from Trier.

# Plate LX

Samian of the south-west corner site: Drag. 36 dishes from Trier (18-22) and Rheinzabern (23-25).

# Plate LXI

Samian of the south-west corner site: Drag. 36 dishes from Rheinzabern.

# Plate LXII

Samian of the south-west corner site: Drag. 36 dishes from Rheinzabern. Continuation.

### Plate LXIII

Samian of the south-west corner site: Drag. 36 dishes from Rheinzabern. Continuation.

### Plate LXIV

Samian of the south-west corner site: Drag. 36 dishes from Rheinzabern (50-55) and East-Gaul (56).

# Plate LXV

Samian of the south-west corner site: Drag. 36 dishes, burnt individuals.

# Plate LXVI

Samian of the south-west corner site: Drag. 36 dishes, burnt individuals. Continuation.