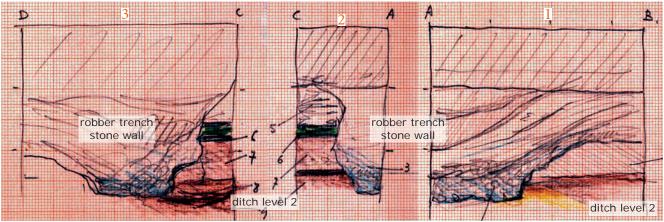

#### Plate XXVII

Southern part of trench profile of Trench IV starting from its south-east corner to the north. Section on the southern earthen rampart. View to the east and corresponding field drawing.