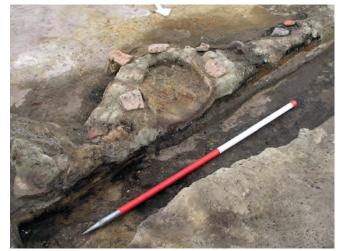

### Plate XLIX

Fort level 4, large waste-pit OS 4980, sections: field drawings and interpretation.