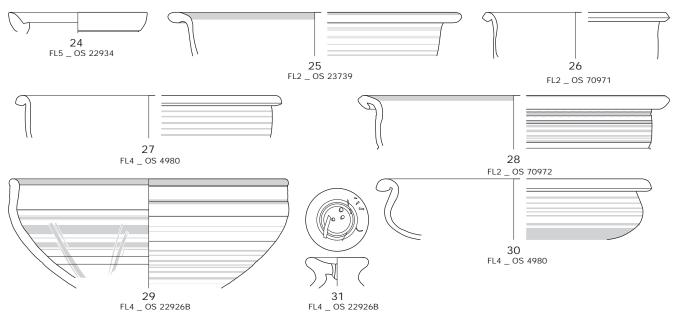

### Plate CLXXV

Reduced wares from the North of France of the south-west corner site: wheel-turned pottery from Bruay-Labuissière (continuation) (24-31), La Calotterie (32-38), the Cambrai region (39-42) and Arras (43-44).