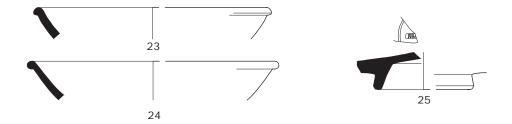

# Plate LX

Samian of the south-west corner site: Drag. 36 dishes from Trier (18-22) and Rheinzabern (23-25).