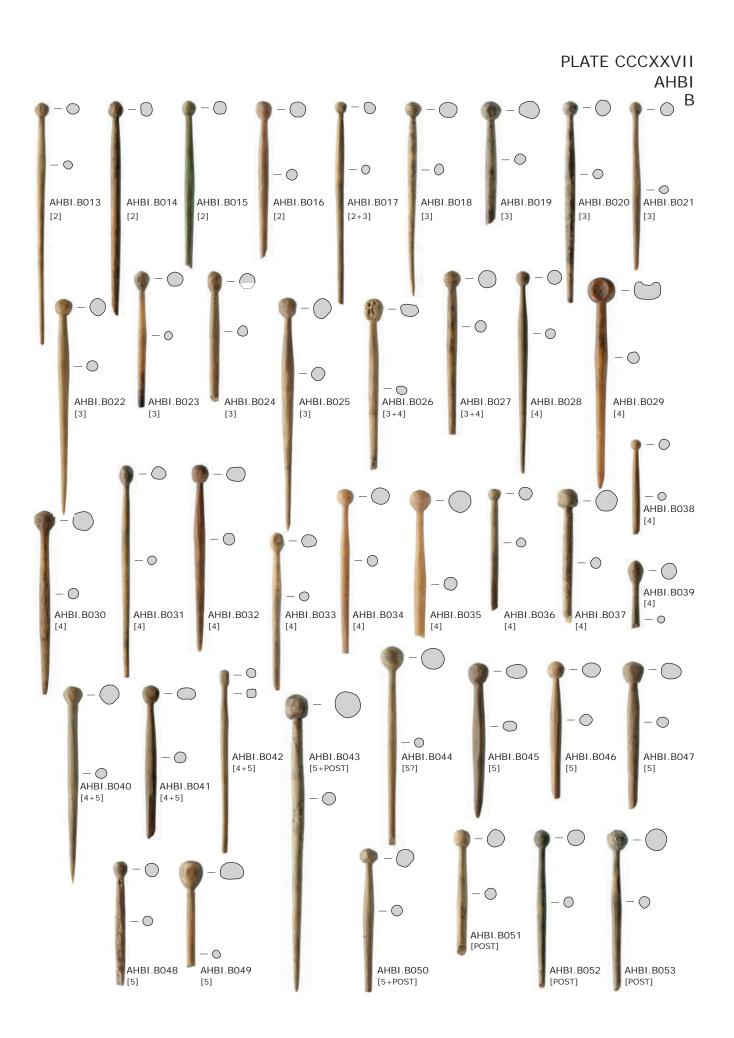

### Plate CCCXXVII

Finds in worked animal products of the south-west corner site. Hair pins, continuation.