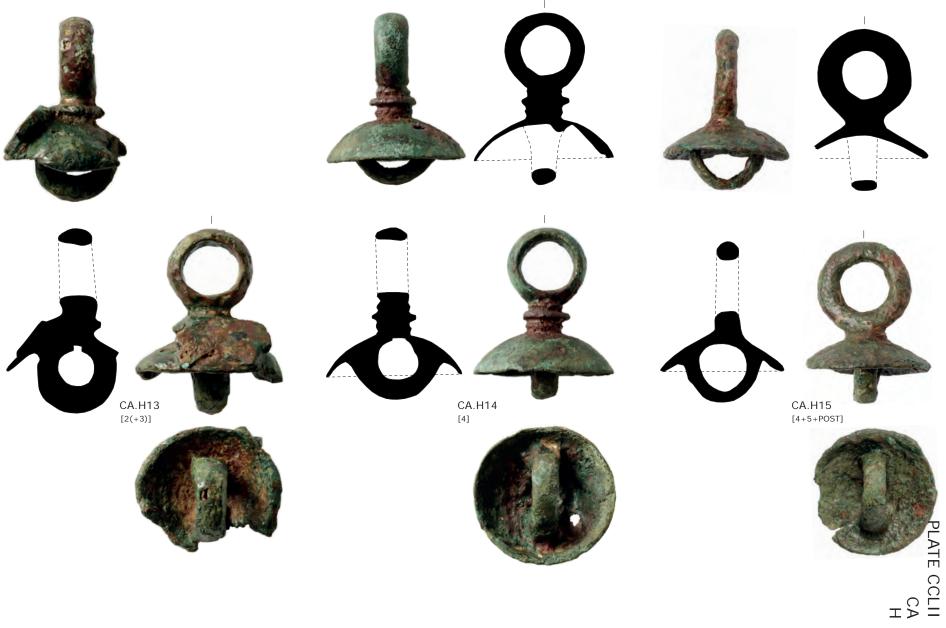

RE POT VI.2 (open)



### PLATE CXCVII

NOM RE DISH II.A.2













# PLATE CXCIX NOM RE BOWL II.A.5K NOM RE BOWL II.A.6 NOM RE BOWL IV.1 NOM RE BOWL IV.2 NOM RE BOWL IV.3





NOM RE BOWL IV.5



NOM RE LID VII.1



NOM RE LID VII.2



NOM RE LID VII.3













### PLATE CCVI CA A/H







## PLATE CCVIII CA A/H



# PLATE CCIX CA В CA.B001 CA.B002 [5] CA.B003 [5+POST] CA.B004 [5+POST] CA.B006 [POST] CA.B007 [unstratified] 0 CA.B005 [unstratified] CA.B008 [4] CA.B009 [5+POST] CA.B010 [5+POST] CA.B011 [POST]



































# PLATE CCXXII CA C



















## PLATE CCXXXI CA D CA.D049 [4+5] CA.D050 [POST] CA.D051







































## PLATE CCXLVII CA E CA.E01 [POST] CA.E02 CA.E03 CA F CA.F02 CA.F01 [3+4] CA.F03

CA.F04 [5(+4)]















PLATE CCLV CA































PLATE CCLXVII IR C



IR.C01





## PLATE CCLXIX IR C IR.C11 [5(+4)] IR.C12 [5] IR.C13 [4+5] IR.C10 [4+5] 10cm IR.C15 IR.C18 [4] IR.C17 IR.C16 IR.C19 [4] IR.C20 [5(+4)] IR.C21 [5] IR.C22 [POST]









































IR C/D



















PLATE CCXCII IR D







PLATE CCXCV IR D/I





## PLATE CCXCVII



## PLATE CCXCVIII IR D/I



## PLATE CCXCIX IR D/I







PLATE CCCII IR E









10cm









# PLATE CCCVIII IR H IR.H16 [4] IR.H18 [4]

10cm

IR.H19 [POST]

IR.H17 <sup>[4]</sup>







IR H/C













### PLATE CCCXVI IR J IR.J054 [4] IR.J056 IR.J055 [mixed] IR.J057 [POST] IR.J058 [mixed] IR.J061 <sup>[5]</sup> IR.J059 [4] IR.J060 [4]













#### PLATE CCCXXII IR K







10cm

## PLATE CCCXXIV IR