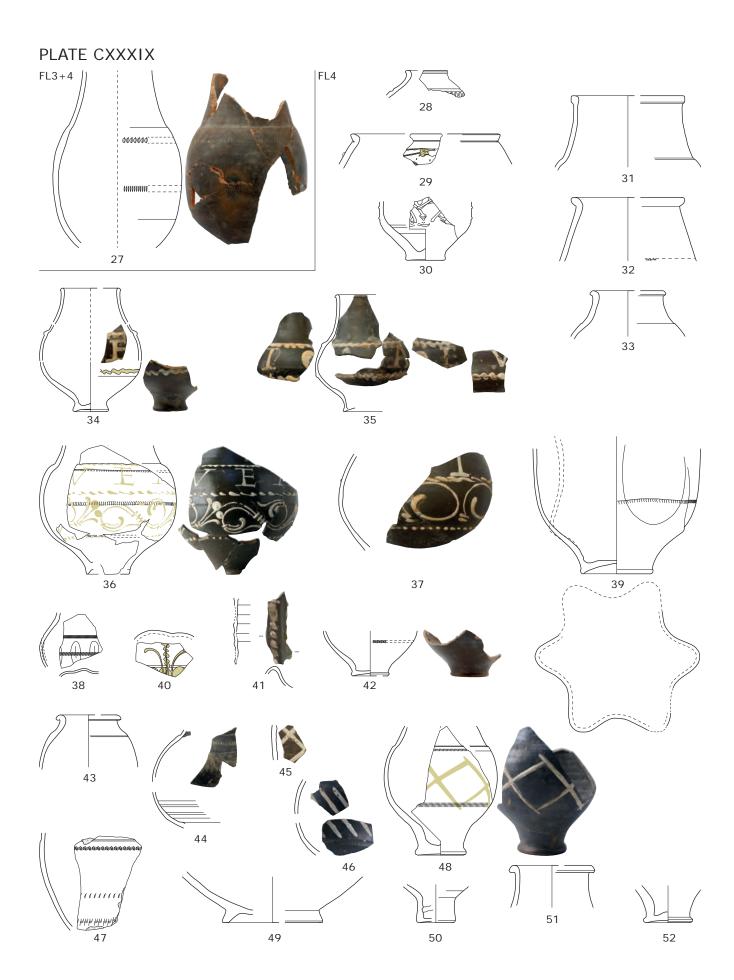

# Plate CXXXIX

Non-samian fine wares of the south-west corner site. Colour-coated and black-slipped wares from fort level 3+4 and 4.