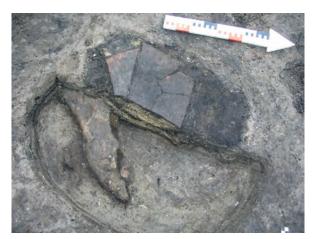

II S profile



1957 Trench XIV S profile

#### PLATE XXIV



1970 Trench II S + N profile combined



1970 Trench II plan

#### PLATE XXV



1957 Trench XIII N profile



1957 Trench IX E profile







1957 Trench V E profile

































H2a from the South



H2b top



H2b section









H4 with part of top crust layer



H4 without crust layer



Н5



Н6



Н7



H9a>b section





H9c hearth plate (from the West)



H9b with top crust layer



H9c hearth plate on top of bed of building material, partially uncovered



H9b without top crust layer



H9c basis of building material







H10 from the East



H11



H12 with top crust layer



H12 without crust layer



H15 from the South







H16b



H16c



H21-20a-20b sequence, from the East



H20a



H20b



H19



H24 with top crust layer (from the West)



H24 without top crust layer





H26







H27 with top crust layer H27 without crust layer

PLATE XLV



H29 with top crust layer; located partially inderneath wall of *praefurnium* of fort level 5



H29 without crust layer



H30 located partially under floor of *praefurnium* of fort level 5





H31 with top crust layer



H31 without crust layer



H32a located centrally, with H33 to the left (North) and a hearth pit of level 3 to the East





H32b without crust layer



H37



H38a



H38b

PLATE XLVII

#### PLATE XLVIII



Furnace 7905: from the North

Furnace 7905: from the South



Furnace 7905 section

Oven 7905 top

Furnace 7905 crust layer detail



Furnace 7955 from the North



Furnace 7955 from the South

#### PLATE XLIX