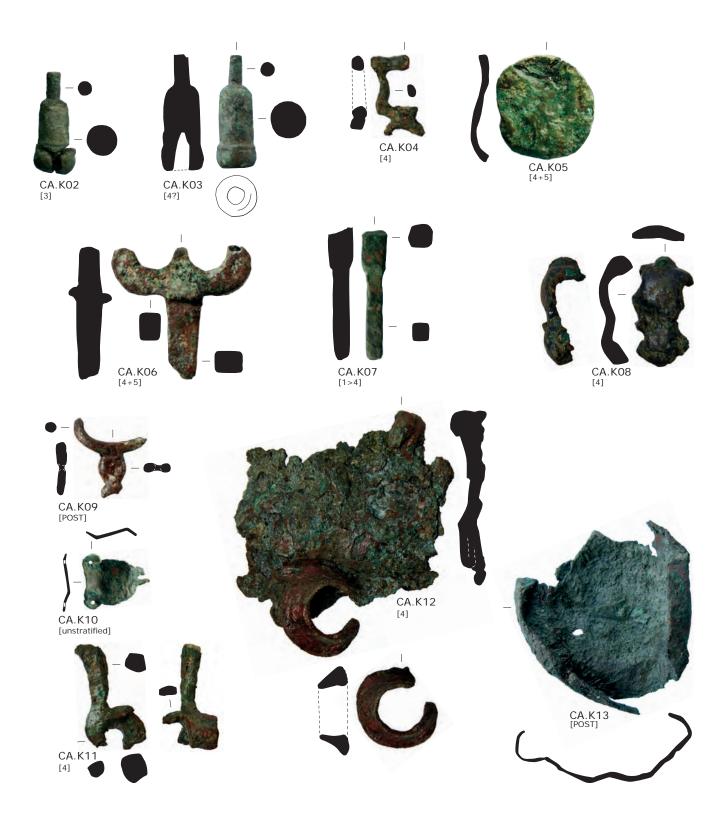

# Plate CCI

Copper alloy finds of the south-west corner site. Military finds.

# Plate CCII

Copper alloy finds of the south-west corner site. Military finds, continuation.