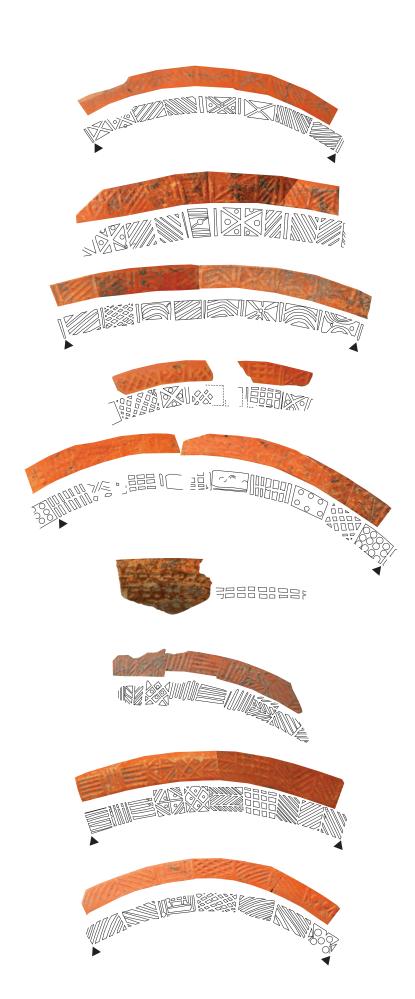

### Plate CXVI

Late Roman sigillata of the south-west corner site: roller stamps. Continuation.

# Plate CXVII

Late Roman sigillata of the south-west corner site: roller stamps. Continuation.