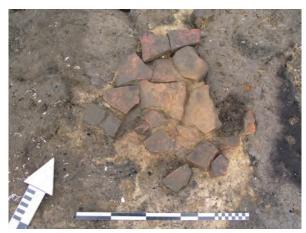

# Plate XLV

Fort level 4, hearths 25, 26 and 27, with detail of the pottery used for the construction of hearth 27.