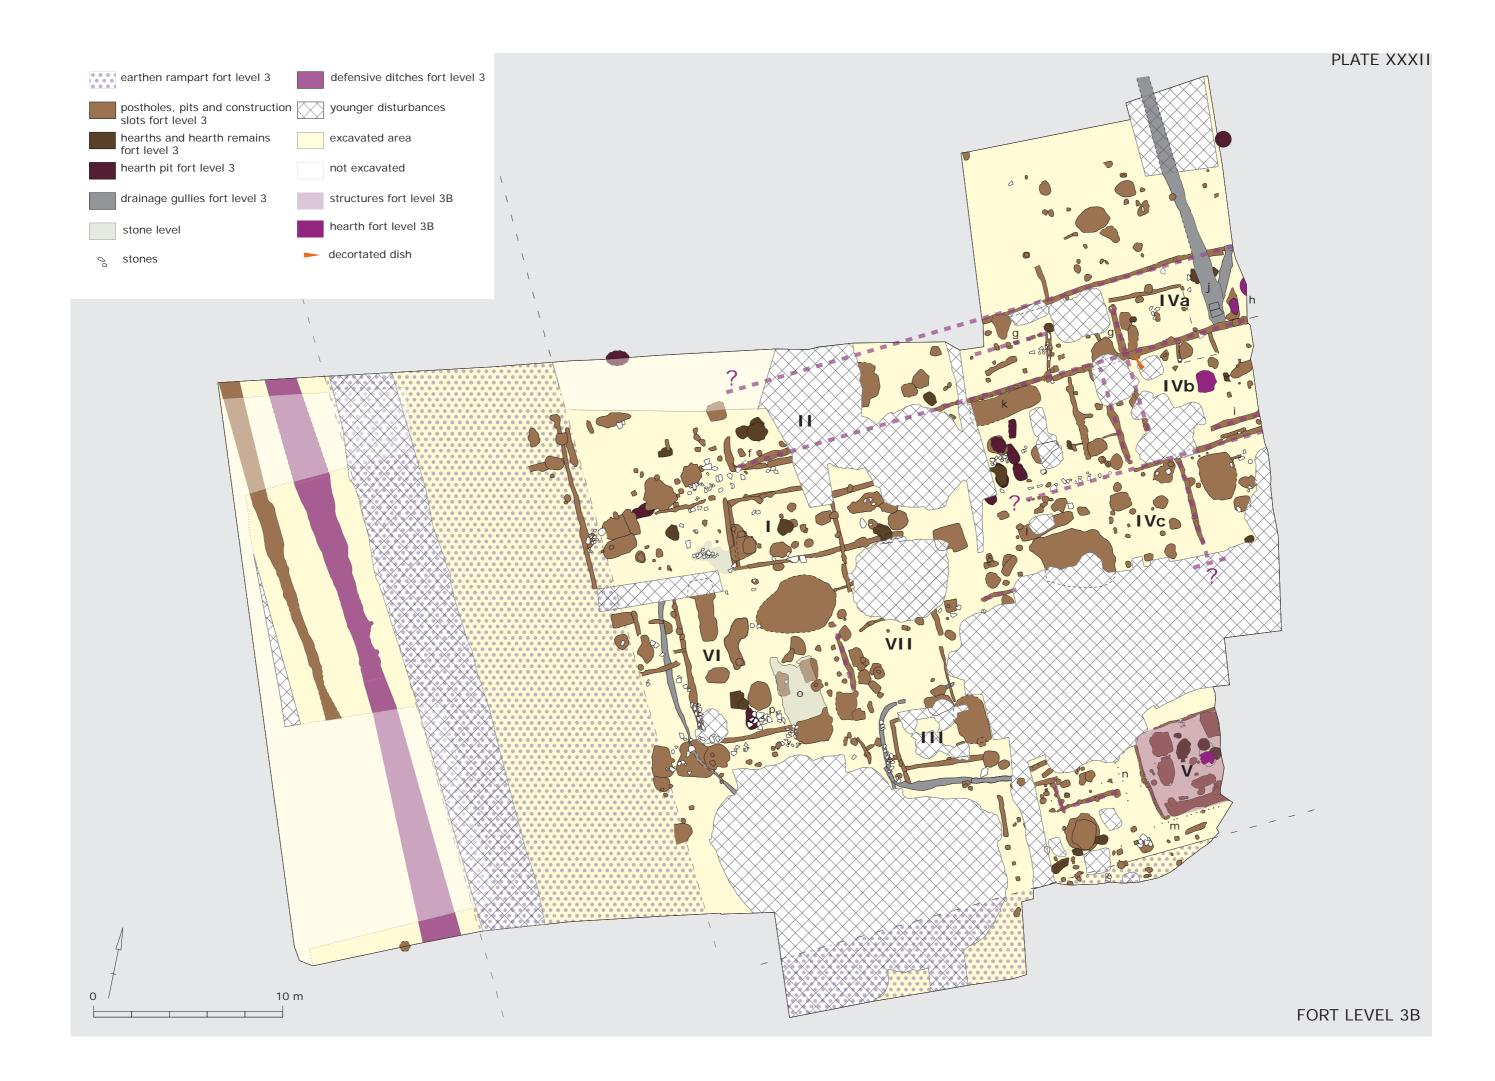

# Plate XXXII

Overview map of fort level 3 features and structures at the south-west corner site, with indication of fort level 3B features and structures.