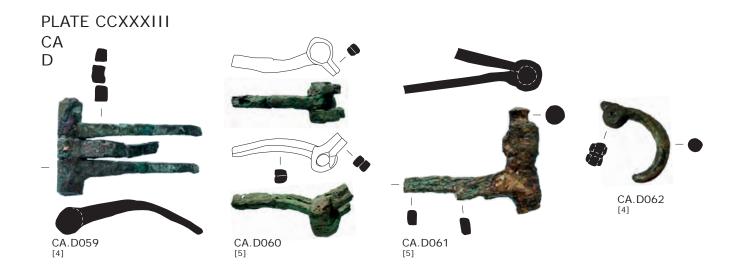

# Plate CCXXXIII

Copper alloy finds of the south-west corner site. Elements of furnishing, knife scabbard, knife handle and fragment of presumed knife handle.