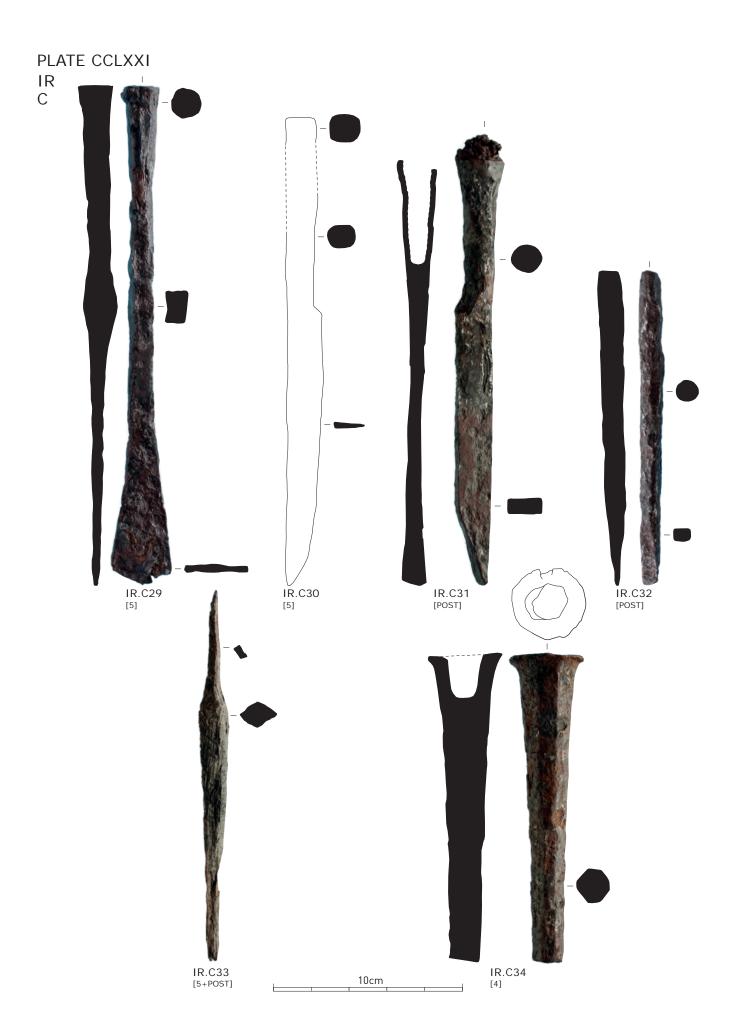

### Plate CCLXXI

Iron finds of the south-west corner site. Woodworking tools: chisels.

### Plate CCLXXII

Iron finds of the south-west corner site. Woodworking tools: gouge and drill-bit.

### Plate CCLXXIII

Iron finds of the south-west corner site. Presumed woodworking tools.

### Plate CCLXXIV

Iron finds of the south-west corner site. Woodworking tools: saws and awls.