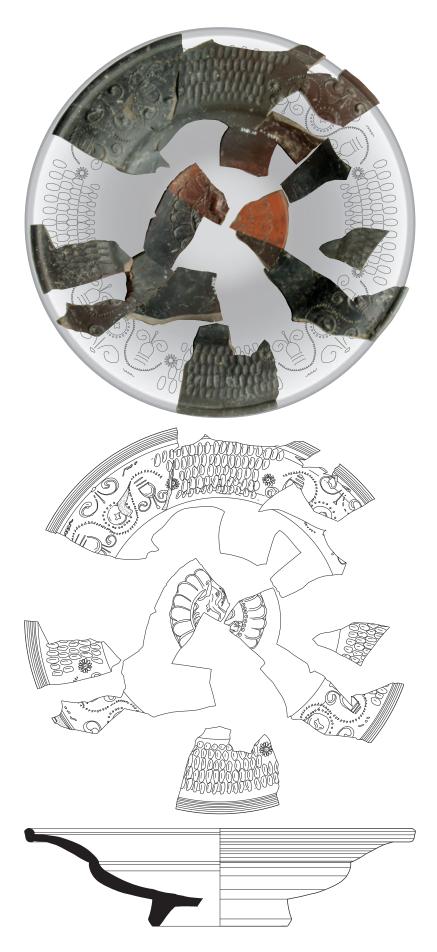

# Plate LXXVII

Samian of the south-west corner site: exceptional decorated dish from fort level 3 displaying 'cut-glass', barbotine and relief decoration.