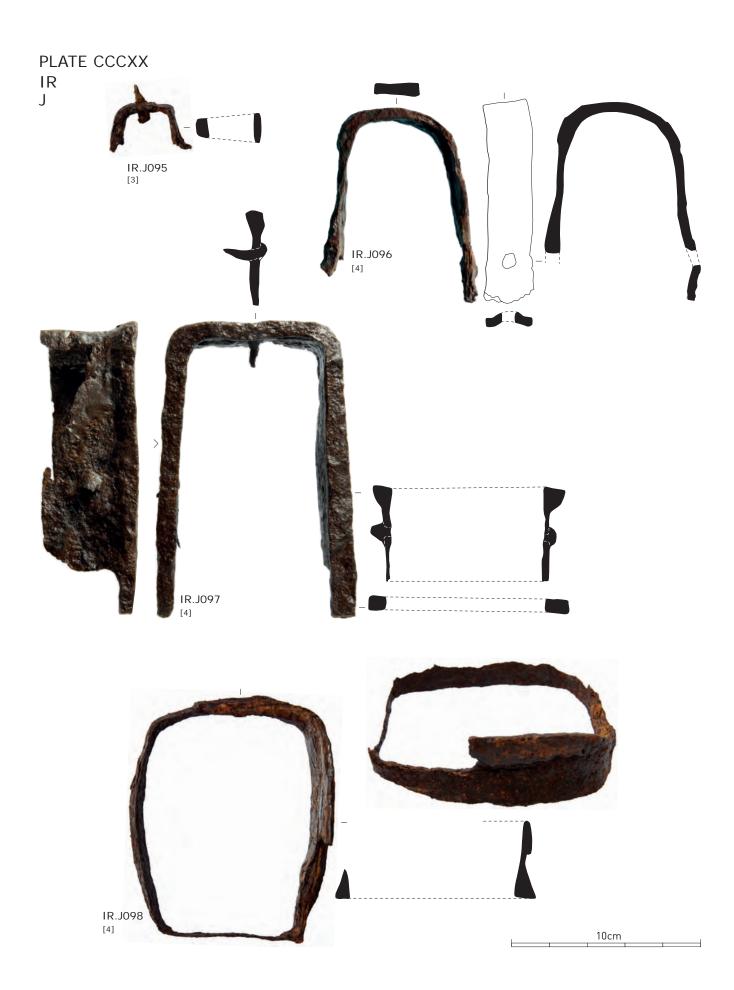

# Plate CCCXX

Iron finds of the south-west corner site. Structural fittings: bindings and fittings.